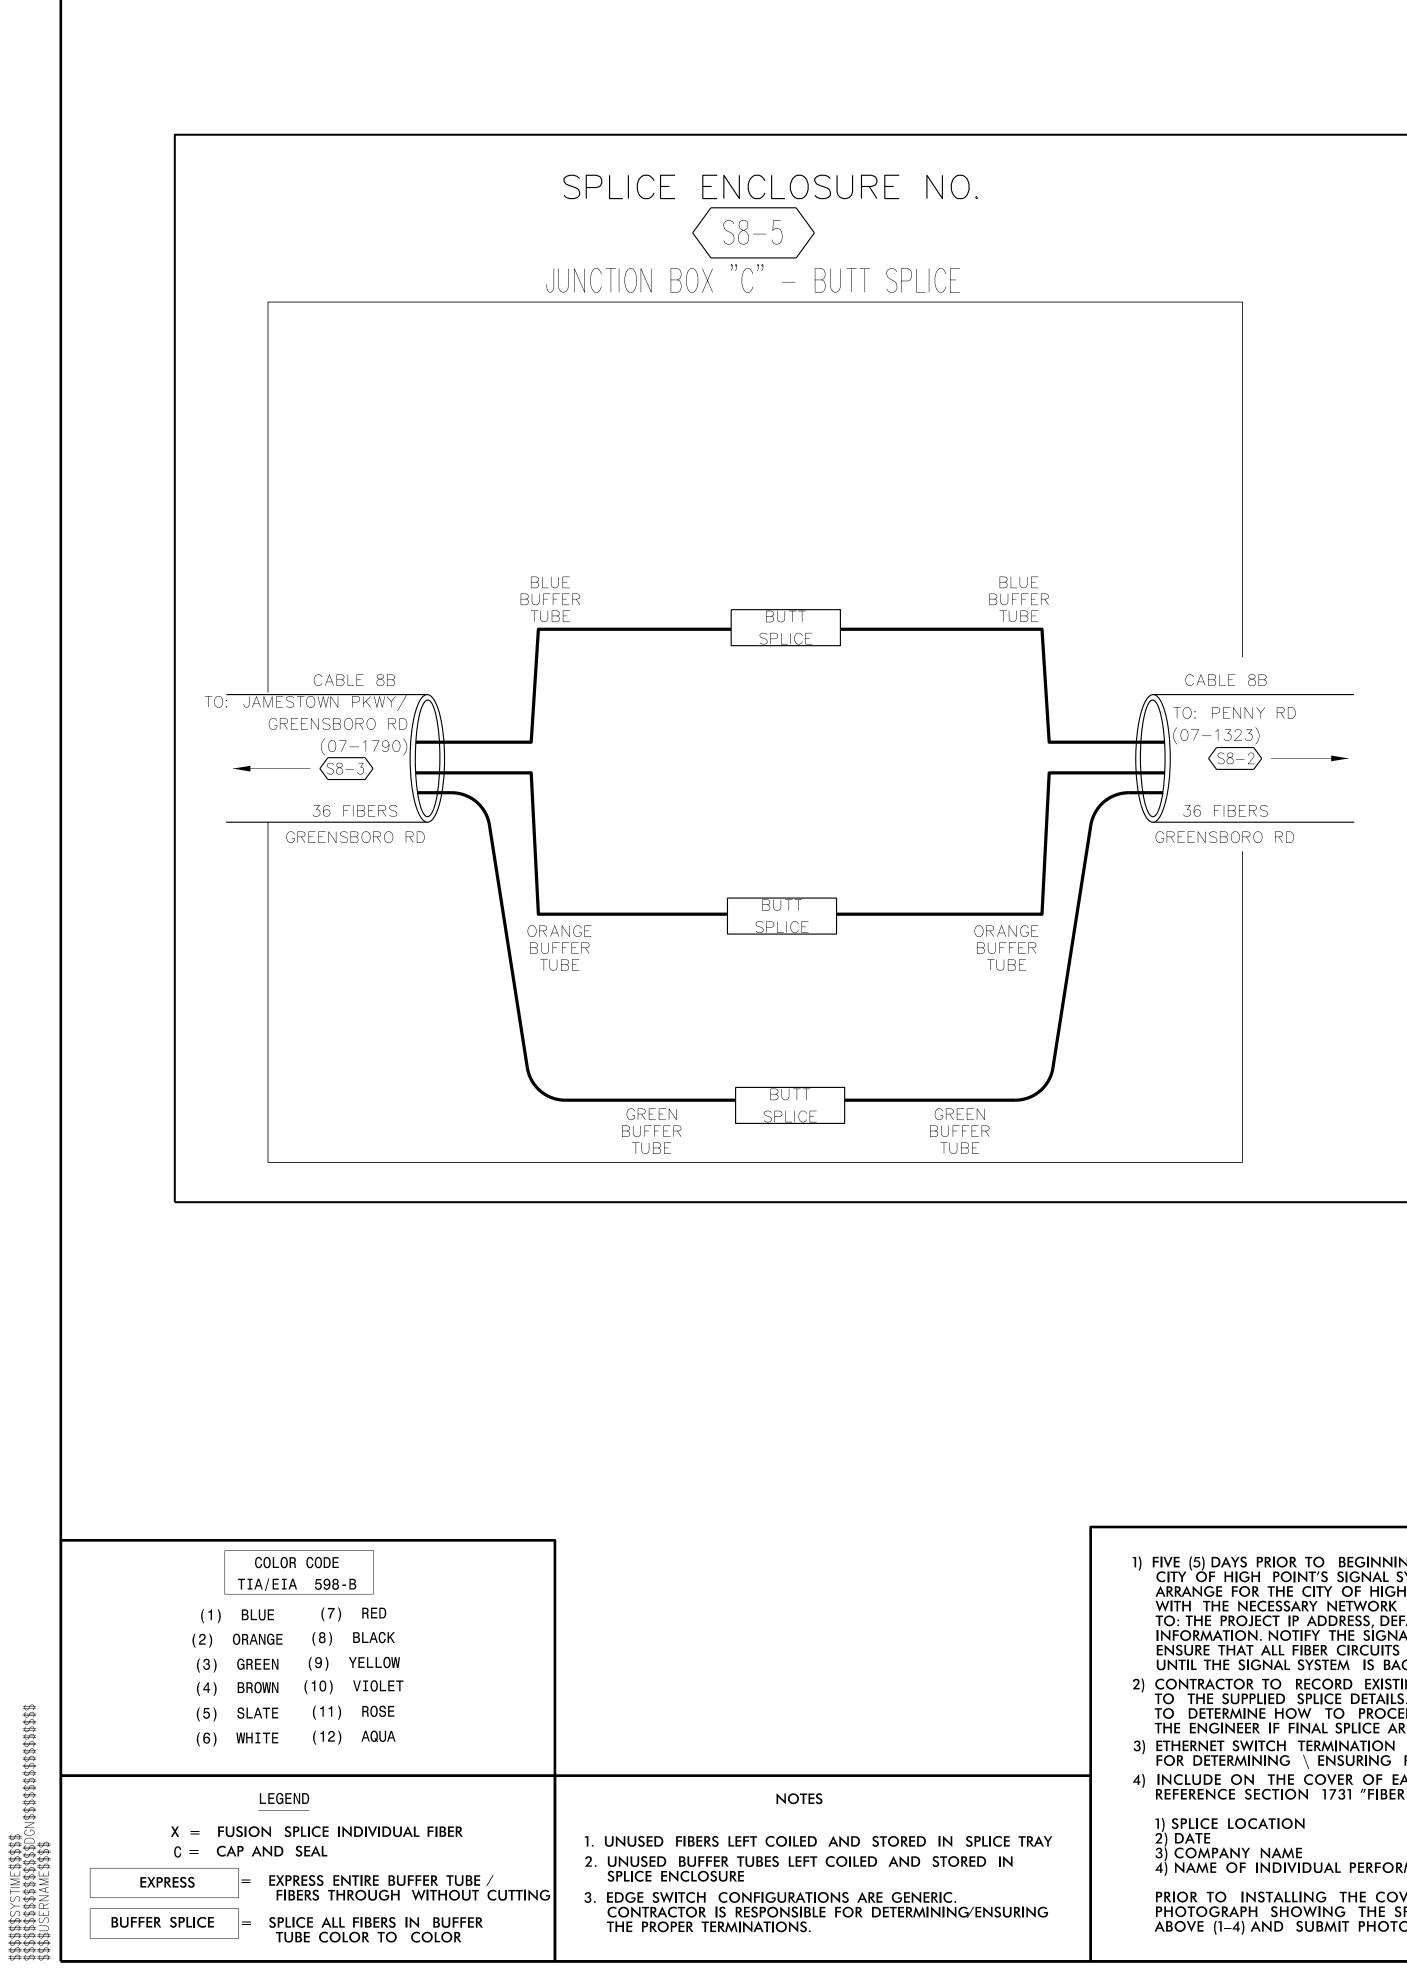

| CE TRAY<br>IN<br>SURING | <ol> <li>FIVE (5) DAYS PRIOR TO BEGINNING WORK ON THE SIGNAL SYSTEM, CONTACT THE<br/>CITY OF HIGH POINT'S SIGNAL SYSTEM ENGINEER, JAMES BAKER AT (336) 883-8540 TO<br/>ARRANGE FOR THE CITY OF HIGH POINT TO PROGRAM THE NEW FIELD ETHERNET SWITCHES<br/>WITH THE NECESSARY NETWORK CONFIGURATION DATA, INCLUDING BUT NOT LIMITED<br/>TO: THE PROJECT IP ADDRESS, DEFAULT GATEWAY, SUBNET MASK AND VLAN ID<br/>INFORMATION. NOTIFY THE SIGNAL SYSTEM ENGINEER AFTER ALL WORK IS PERFORMED TO<br/>ENSURE THAT ALL FIBER CIRCUITS ARE FUNCTIONING PROPERLY. WORK IS NOT COMPLETE<br/>UNTIL THE SIGNAL SYSTEM IS BACK UP AND OPERATIONAL</li> <li>CONTRACTOR TO RECORD EXISTING SPLICE ARRANGEMENT FOR COMPARISON<br/>TO THE SUPPLIED SPLICE DETAILS. IF DISCREPANCIES EXIST, CONTACT THE ENGINEER<br/>TO DETERMINE HOW TO PROCEED WITH RESPLICING. PROVIDE AS-BUILT PLANS TO<br/>THE ENGINEER IF FINAL SPLICE ARRANGEMENT DIFFERS FROM THE SUPPLIED SPLICE DETAILS.</li> <li>ETHERNET SWITCH TERMINATION CONFIGURATIONS ARE GENERIC. CONTRACTOR IS RESPONSIBLE<br/>FOR DETERMINING \ ENSURING PROPER TERMINATIONS.</li> <li>INCLUDE ON THE COVER OF EACH SPLICE TRAY THE FOLLOWING:<br/>REFERENCE SECTION 1731 "FIBER OPTIC SPLICE ENCLOSURE"</li> <li>SPLICE LOCATION<br/>2) DATE<br/>3) COMPANY NAME<br/>4) NAME OF INDIVIDUAL PERFORMING THE SPLICING<br/>PRIOR TO INSTALLING THE COVER ON THE SPLICE TRAY TAKE A DIGITAL<br/>PHOTOGRAPH SHOWING THE SPLICE TRAY AND INFORMATION SHOWN</li> </ol> | Mott<br>Mott<br>Mott<br>Mott<br>Mott<br>Mott<br>Mott<br>Mott | Prepared |
|-------------------------|----------------------------------------------------------------------------------------------------------------------------------------------------------------------------------------------------------------------------------------------------------------------------------------------------------------------------------------------------------------------------------------------------------------------------------------------------------------------------------------------------------------------------------------------------------------------------------------------------------------------------------------------------------------------------------------------------------------------------------------------------------------------------------------------------------------------------------------------------------------------------------------------------------------------------------------------------------------------------------------------------------------------------------------------------------------------------------------------------------------------------------------------------------------------------------------------------------------------------------------------------------------------------------------------------------------------------------------------------------------------------------------------------------------------------------------------------------------------------------------------------|--------------------------------------------------------------|----------|
| SURING                  | PHOTOGRAPH SHOWING THE SPLICE TRAY AND INFORMATION SHOWN<br>ABOVE (1–4) AND SUBMIT PHOTOGRAPH ALONG WITH OTDR TEST RESULTS.                                                                                                                                                                                                                                                                                                                                                                                                                                                                                                                                                                                                                                                                                                                                                                                                                                                                                                                                                                                                                                                                                                                                                                                                                                                                                                                                                                        |                                                              |          |