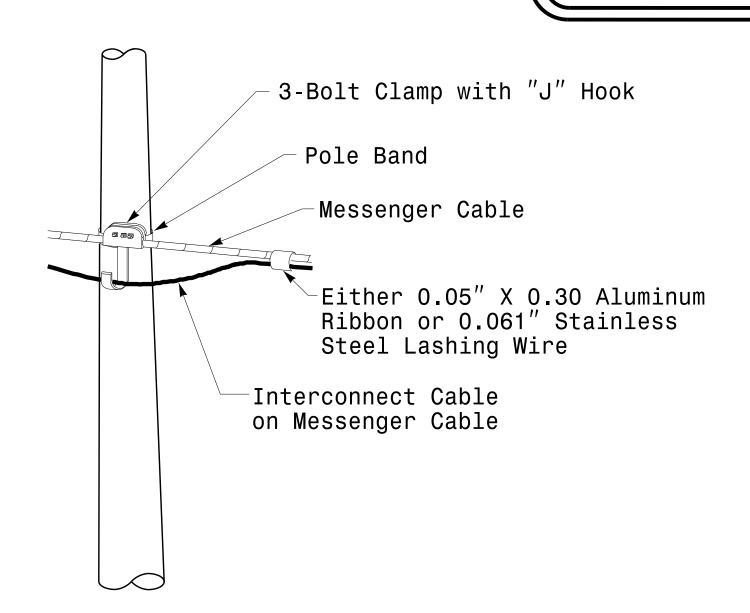

## Strain Pole Attachments

## NOTE:

- 1. Strap all signal cables to the side of the pole with  $\sqrt[3]{4}^{\prime\prime}$  stainless steel straps when the distance between the spanwire attachment clamp and the weatherheads exceeds  $3^{\prime}$ - $0^{\prime\prime}$ .
- 2. Provide minimum two spanwire pole clamps per pole.
- 3. It is prohibited to attach two span wires at one pole clamp.
- 4. For general requirements refer to NCDOT Standard Specifications for Roadway and Structures, January 2018.

PROJECT ID. NO. SHEET NO.

U-2412A Sig.M6

**\$** 

ס



## Attachment of Cable to Intermediate Metal Pole



## Metal Pole Grounding Detail For Strain Pole and Mast Arm