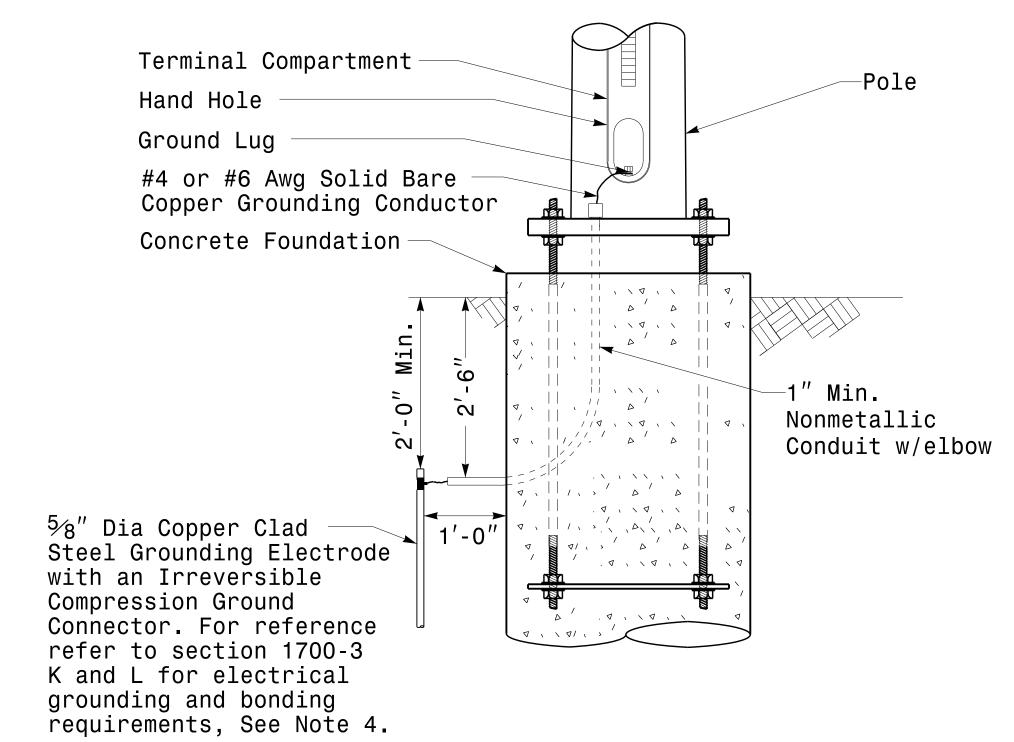

## Strain Pole Attachments

## NOTE:

- 1. Strap all signal cables to the side of the pole with  $\sqrt[3]{4}^{\prime\prime}$  stainless steel straps when the distance between the spanwire attachment clamp and the weatherheads exceeds  $3^{\prime}$ - $0^{\prime\prime}$ .
- 2. Provide minimum two spanwire pole clamps per pole.
- 3. It is prohibited to attach two span wires at one pole clamp.
- 4. For general requirements refer to NCDOT Standard Specifications for Roadway and Structures, January 2018.

PROJECT ID. NO. SHEET NO.

U-2412A Sig.M6

**\$** 

ס



## Attachment of Cable to Intermediate Metal Pole



## Metal Pole Grounding Detail For Strain Pole and Mast Arm