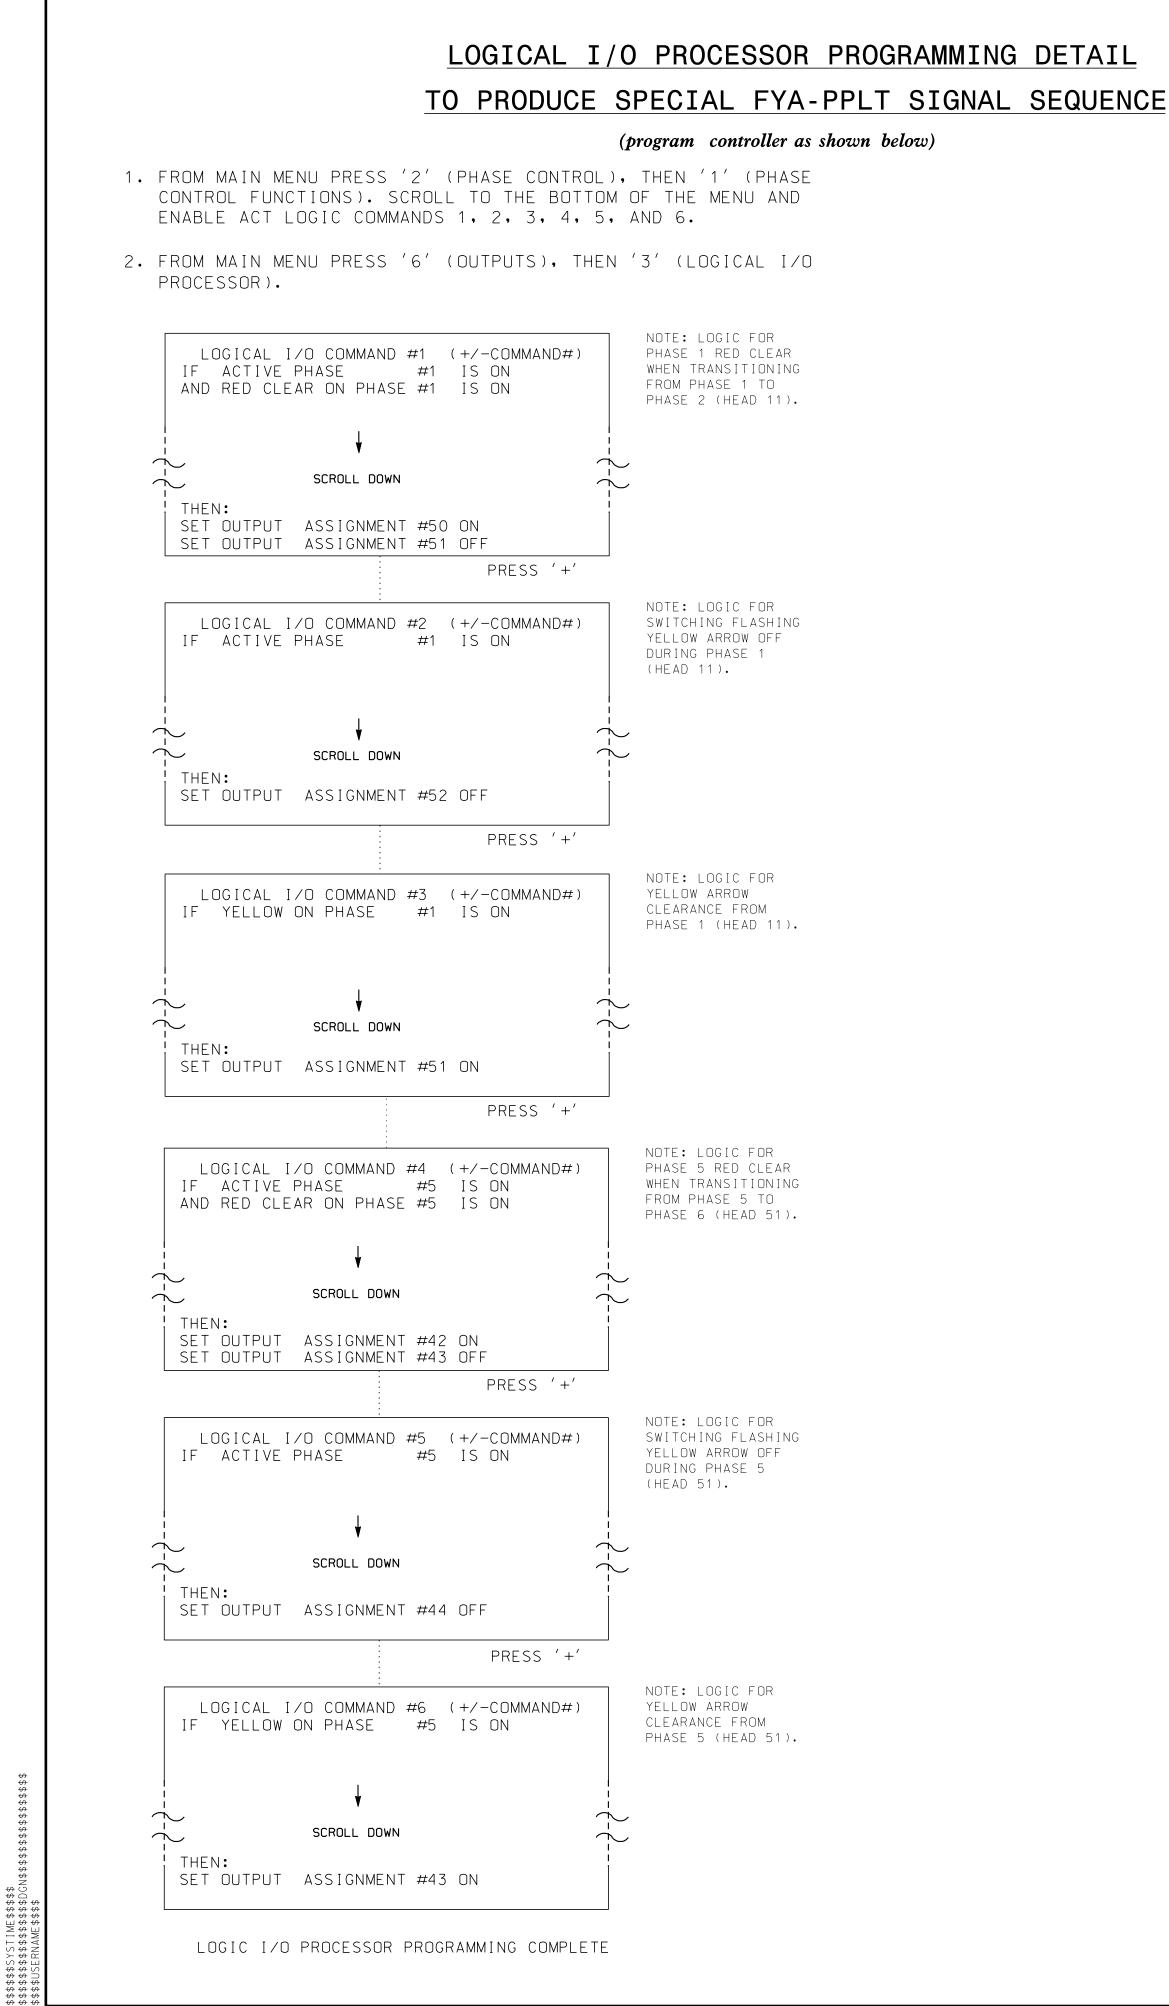

| USE TO                               | INTERPRET LOGIC                                                                              | PROCESSOR                                |
|--------------------------------------|----------------------------------------------------------------------------------------------|------------------------------------------|
| OUTPUT<br>OUTPUT<br>OUTPUT<br>OUTPUT | 42 = Overlap<br>43 = Overlap<br>44 = Overlap<br>50 = Overlap<br>51 = Overlap<br>52 = Overlap | C Yellow<br>C Green<br>A Red<br>A Yellow |