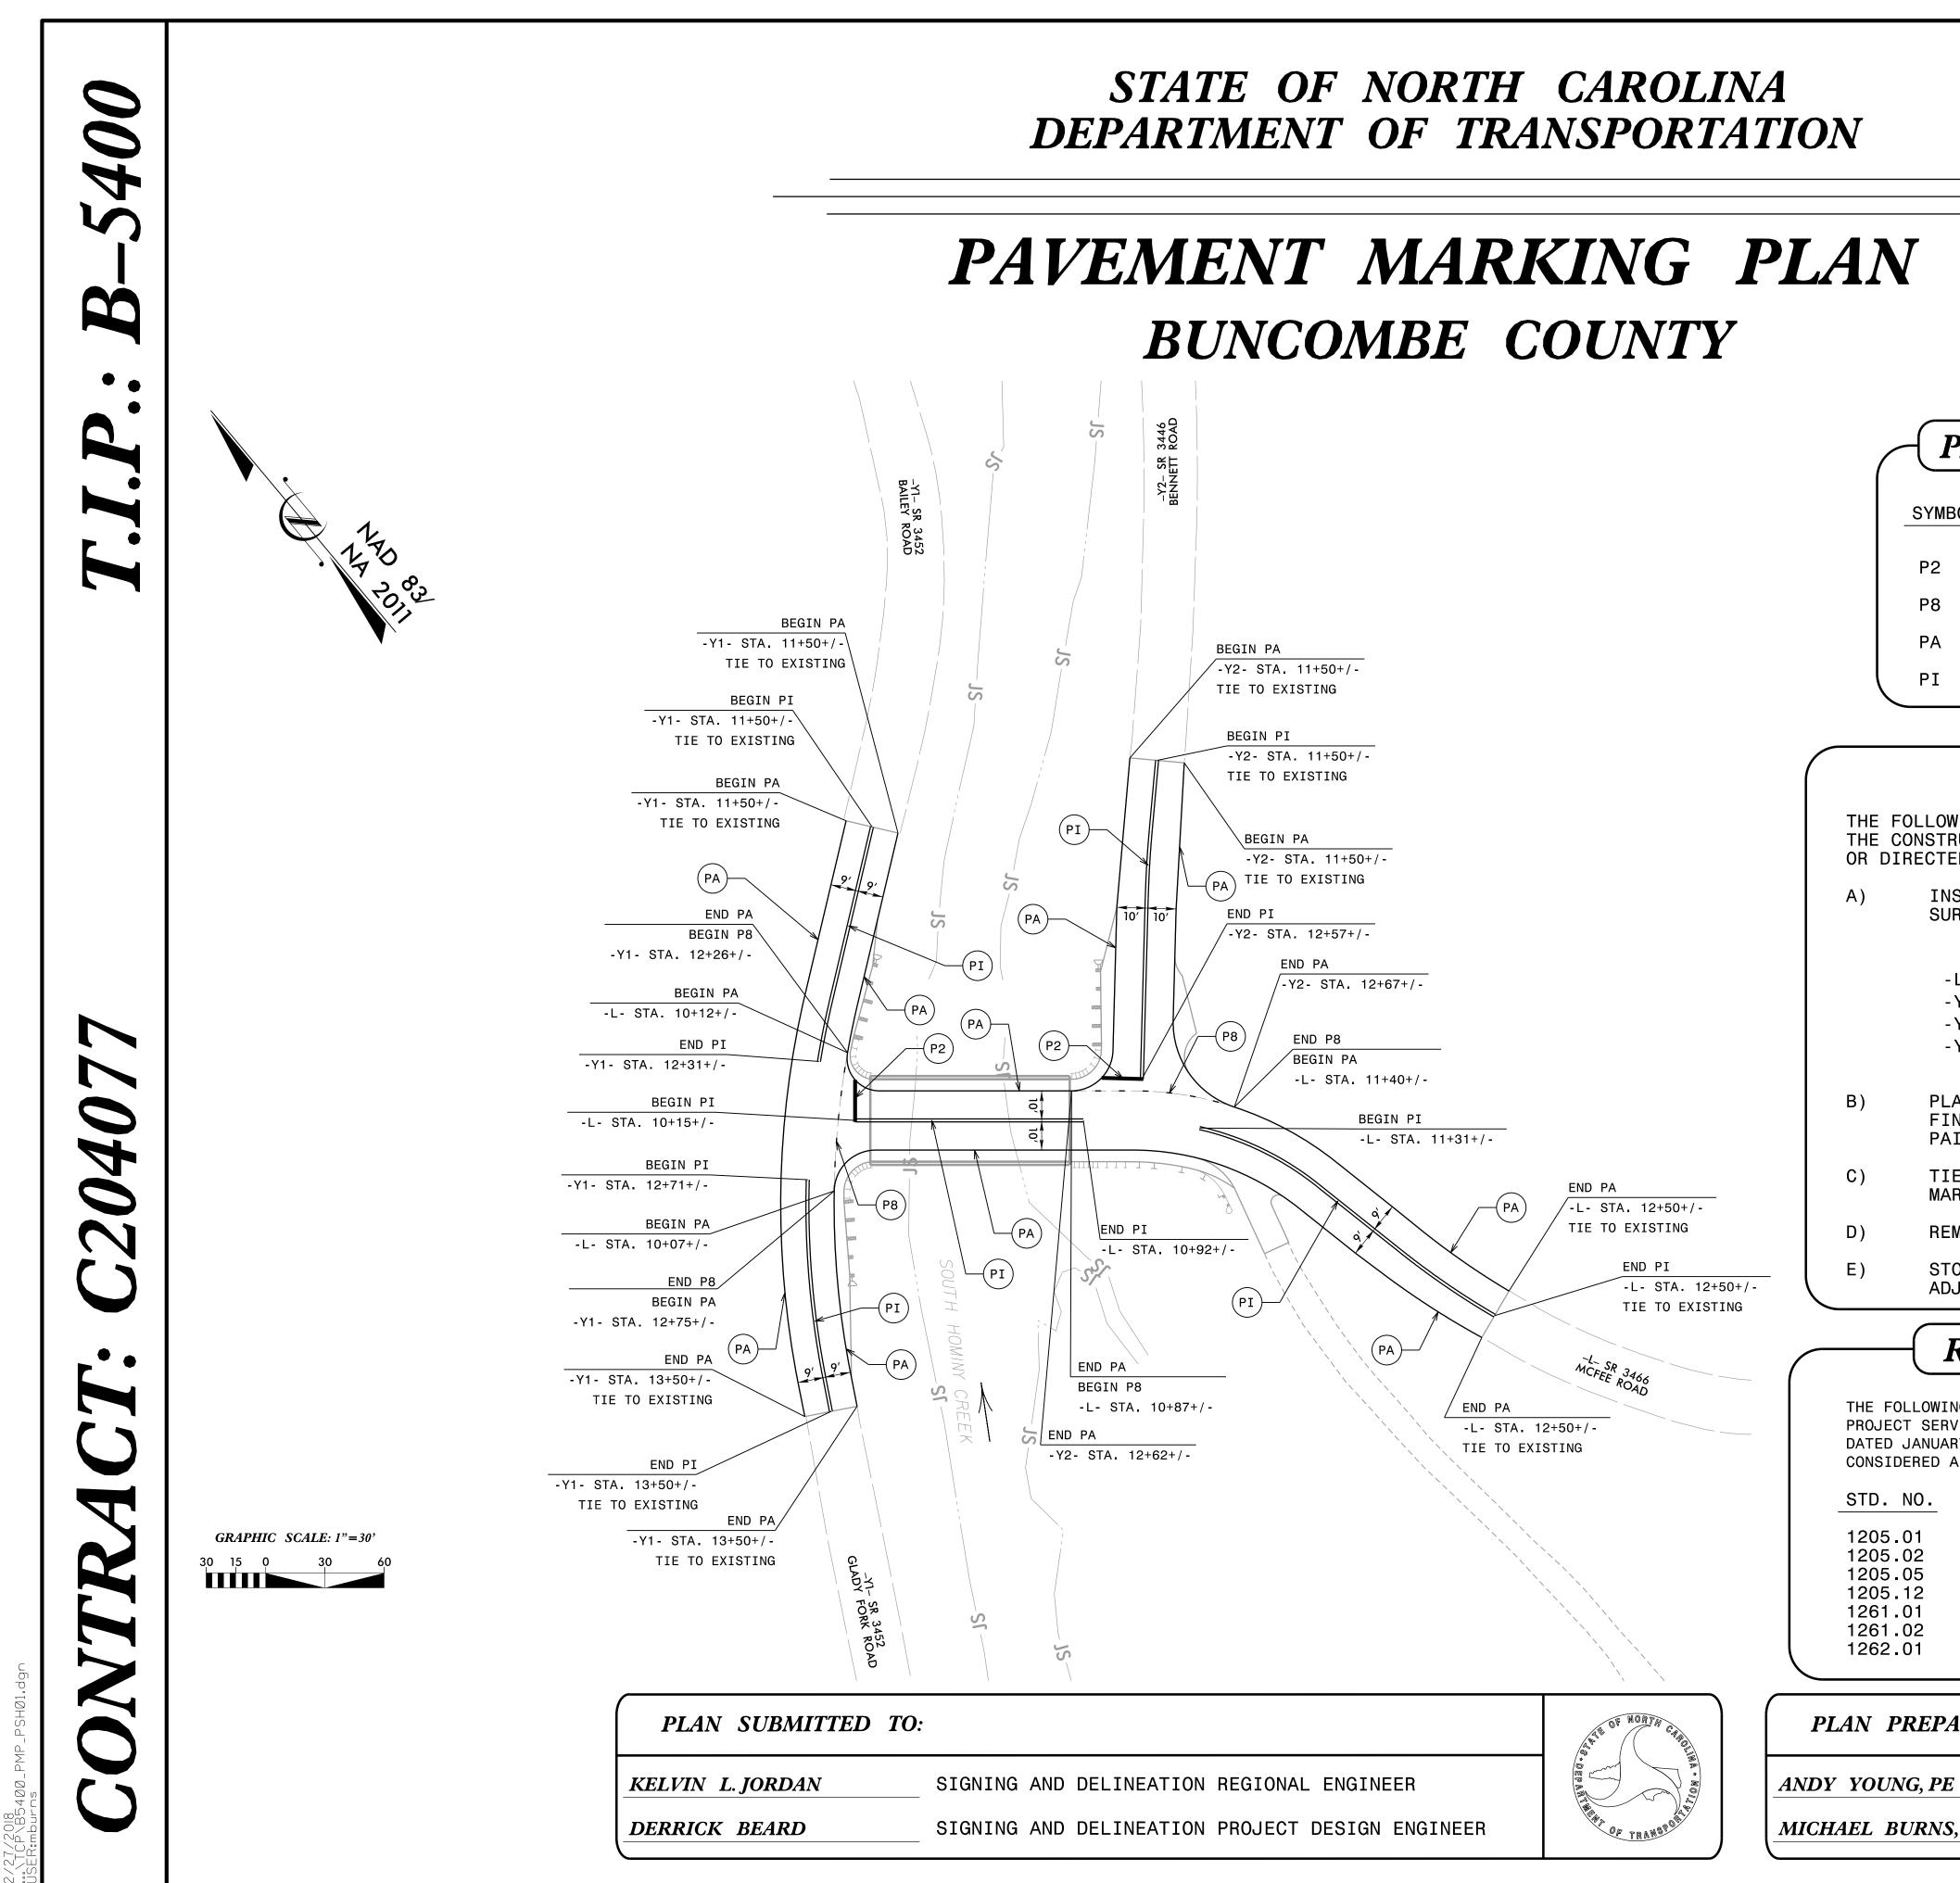

|                                                                                                                                                                                                                                                                                                                          | TIP NO.                                      | SHEET NO.                                                                                                       |
|--------------------------------------------------------------------------------------------------------------------------------------------------------------------------------------------------------------------------------------------------------------------------------------------------------------------------|----------------------------------------------|-----------------------------------------------------------------------------------------------------------------|
|                                                                                                                                                                                                                                                                                                                          | B - 5400                                     | PMP - 1                                                                                                         |
|                                                                                                                                                                                                                                                                                                                          | APPROVED: Michael S. Burns, S                | h                                                                                                               |
| DATE: 3/19/2018                                                                                                                                                                                                                                                                                                          |                                              |                                                                                                                 |
|                                                                                                                                                                                                                                                                                                                          | SEAL:                                        | Reverse |
|                                                                                                                                                                                                                                                                                                                          | DOCUMENT NOT CONSID<br>UNLESS ALL SIGNATURES |                                                                                                                 |
| PAVEMENT MARKING SCHEDULE                                                                                                                                                                                                                                                                                                |                                              |                                                                                                                 |
| BOL DESCRIPTION                                                                                                                                                                                                                                                                                                          |                                              |                                                                                                                 |
| PAINT WHITE STOPBAR (24")                                                                                                                                                                                                                                                                                                |                                              |                                                                                                                 |
| PAINT WHITE 2'-6'/SP MINI-SKIP LINE (4")                                                                                                                                                                                                                                                                                 |                                              |                                                                                                                 |
| PAINT WHITE EDGELINE (4")                                                                                                                                                                                                                                                                                                |                                              |                                                                                                                 |
| PAINT YELLOW DOUBLE CENTER (4")                                                                                                                                                                                                                                                                                          |                                              |                                                                                                                 |
| GENERAL NOTES                                                                                                                                                                                                                                                                                                            |                                              |                                                                                                                 |
|                                                                                                                                                                                                                                                                                                                          |                                              |                                                                                                                 |
| WING GENERAL NOTES APPLY AT ALL TIMES FOR THE DURATION OF<br>RUCTION PROJECT, EXCEPT WHEN OTHERWISE NOTED IN THE PLAN,<br>ED BY THE ENGINEER.                                                                                                                                                                            |                                              |                                                                                                                 |
| STALL PAVEMENT MARKINGS AND PAVEMENT MARKERS ON THE FINAL RFACE AS FOLLOWS:                                                                                                                                                                                                                                              |                                              |                                                                                                                 |
| ROAD NAME MARKING                                                                                                                                                                                                                                                                                                        | MARKER                                       |                                                                                                                 |
| L- (MCFEE RD) PAINT<br>Y1- (BAILEY RD) PAINT                                                                                                                                                                                                                                                                             | NONE<br>NONE                                 |                                                                                                                 |
| Y1- (GLADY FORK RD) PAINT<br>Y2- (BENNETT RD) PAINT                                                                                                                                                                                                                                                                      | NONE                                         |                                                                                                                 |
| ACE TWO APPLICATIONS OF PAINT PAVEMENT MARKINGS ON THE<br>NAL WEARING SURFACE. PLACE THE SECOND APPLICATION OF<br>INT UPON SUFFICIENT DRYING TIME OF THE FIRST.                                                                                                                                                          |                                              |                                                                                                                 |
| E PROPOSED PAVEMENT MARKING LINES TO EXISTING PAVEMENT<br>RKING LINES.                                                                                                                                                                                                                                                   |                                              |                                                                                                                 |
| MOVE/REPLACE ANY CONFLICTING/DAMAGED PAVEMENT MARKINGS.                                                                                                                                                                                                                                                                  |                                              |                                                                                                                 |
| OP BAR LOCATIONS AT NON-SIGNALIZED INTERSECTIONS MAY BE                                                                                                                                                                                                                                                                  |                                              |                                                                                                                 |
| JUSTED AS DIRECTED BY THE ENGINEER.                                                                                                                                                                                                                                                                                      |                                              |                                                                                                                 |
| ROADWAY STANDARD DRAWING                                                                                                                                                                                                                                                                                                 |                                              |                                                                                                                 |
| NG ROADWAY STANDARDS AS APPEAR IN "ROADWAY STANDARD DRAWINGS" -<br>VICES UNIT - N.C. DEPARTMENT OF TRANSPORTATION - RALEIGH, N.C.,<br>RY 2018 ARE APPLICABLE TO THIS PROJECT AND BY REFERENCE HEREBY ARE<br>A PART OF THESE PLANS:                                                                                       |                                              |                                                                                                                 |
| TITLE                                                                                                                                                                                                                                                                                                                    |                                              |                                                                                                                 |
| PAVEMENT MARKINGS - LINE TYPES AND OFFSETS<br>PAVEMENT MARKINGS - TWO-LANE AND MULTILANE ROADWAYS<br>PAVEMENT MARKINGS - INTERSECTIONS<br>PAVEMENT MARKINGS - BRIDGES<br>GUARDRAIL AND BARRIER DELINEATORS - INSTALLATION SPACING<br>GUARDRAIL AND BARRIER DELINEATORS - TYPES AND MOUNTING<br>GUARDRAIL END DELINEATION |                                              |                                                                                                                 |
| ARED BY: STEWART                                                                                                                                                                                                                                                                                                         |                                              | cense No. C-1051                                                                                                |
|                                                                                                                                                                                                                                                                                                                          |                                              | 21 Fayetteville St,<br>Suite 400<br>Raleigh, NC 27601<br>T 919.380.8750                                         |
| PROJECT ENGINEER                                                                                                                                                                                                                                                                                                         | STEWART                                      | w.stewartinc.com                                                                                                |
| PROJECT DESIGN ENGINEER                                                                                                                                                                                                                                                                                                  |                                              |                                                                                                                 |