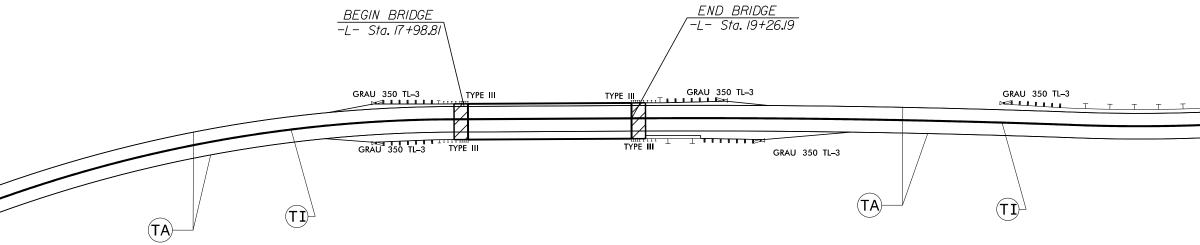

### LOCATION: BRIDGE 8 OVER BROWN CREEK ON SR 1627 PINKSTON RIVER ROAD

20

NUNIT NEER

|                                                                                                                       | -                                  |                                        |           |
|-----------------------------------------------------------------------------------------------------------------------|------------------------------------|----------------------------------------|-----------|
|                                                                                                                       |                                    | TIP NO.                                | SHEET NO. |
|                                                                                                                       |                                    | B-2506                                 | PMP - 1   |
|                                                                                                                       |                                    | APPROVED: Kon king                     |           |
|                                                                                                                       |                                    | 0695D7A9577C4DC                        |           |
|                                                                                                                       |                                    | DATE:                                  |           |
|                                                                                                                       |                                    | SEAL                                   | • •       |
|                                                                                                                       | L                                  | DOCUMENT NOT CON<br>UNLESS ALL SIGNATU |           |
| GENERAL NOTES<br>RAL NOTES APPLY AT ALL TI<br>PROJECT, EXCEPT WHEN OTHER<br>E ENGINEER.<br>ARKINGS AND PAVEMENT MARKE | MES FOR THE DUR<br>WISE NOTED IN T | HE PLAN,                               |           |
| MARKING                                                                                                               | MARKE                              | R                                      |           |
| THERMOPLASTIC                                                                                                         | NONE                               |                                        |           |
| IONS OF PAINT PAVEMENT MAR<br>SECOND APPLICATION OF PAI                                                               |                                    |                                        |           |
| ENT MARKING LINES TO EXIST                                                                                            | ING PAVEMENT MA                    | RKING LINES.                           |           |
| CONFLICTING/DAMAGED PAVEM                                                                                             | ENT MARKINGS AN                    | ID MARKERS.                            |           |
| BE DETERMINED IN THE FIEL                                                                                             | D AND MUST BE A                    | PPROVED BY                             |           |
|                                                                                                                       |                                    |                                        |           |