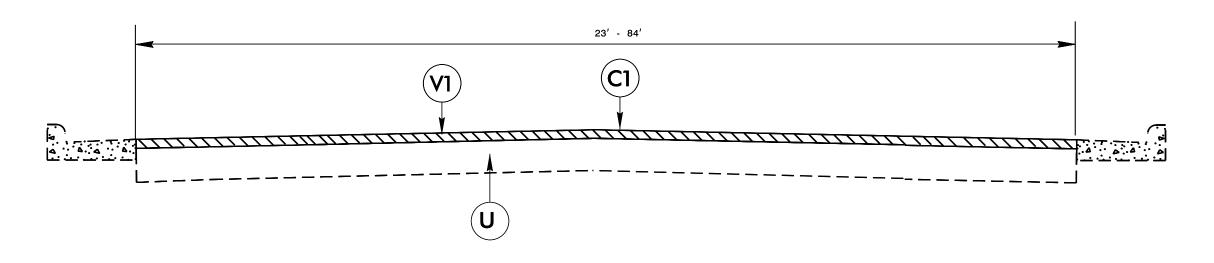

| PAVEMENT SCHEDULE |                                                                                                                           | S  | SHOULDER GRADING ASB REQUIRED (EXCEPT AT RESIDENTIAL AREAS) |
|-------------------|---------------------------------------------------------------------------------------------------------------------------|----|-------------------------------------------------------------|
| C1                | $1last_2^{\prime\prime}$ ASPHALT CONCRETE SURFACE COURSE, TYPE S9.5B, AT AN AVERAGE RATE OF 165 LBS. PER SQ. YD.         | U  | EXISTING PAVEMENT                                           |
| C2                | $11\!\!\!/\!\!\!2^{\prime\prime}$ ASPHALT CONCRETE SURFACE COURSE, TYPE S9.5C, AT AN AVERAGE RATE OF 168 LBS. PER SQ. YD. | V2 | 0-1½" MILLING (AS DIRECTED BY THE ENGINEER)                 |
| V1                | 1½" MILLING                                                                                                               |    |                                                             |

| PROJECT REFERENCE NO.       | SHEET NO. |
|-----------------------------|-----------|
| 2018CPT.05.16.10921.1, etc. | 8         |

TYPICAL SECTION NO. 3

TYPICAL SECTION NO. 4