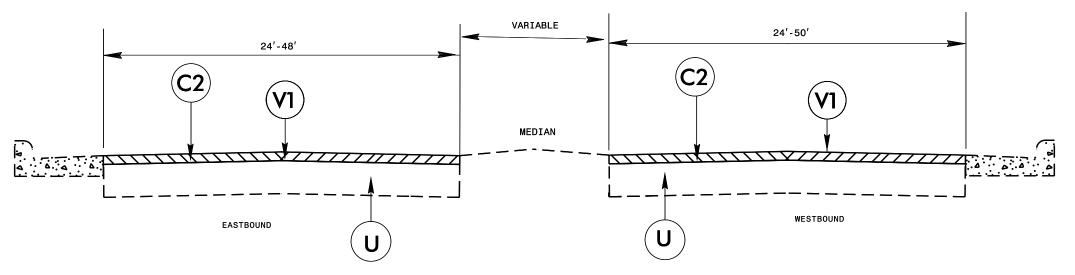

| PAVEMENT SCHEDULE |                                                                                                                           | S  | SHOULDER GRADING ASB REQUIRED (EXCEPT AT RESIDENTIAL AREAS) |
|-------------------|---------------------------------------------------------------------------------------------------------------------------|----|-------------------------------------------------------------|
| C1                | $1last_2^{\prime\prime}$ ASPHALT CONCRETE SURFACE COURSE, TYPE S9.5B, AT AN AVERAGE RATE OF 165 LBS. PER SQ. YD.         | U  | EXISTING PAVEMENT                                           |
| C2                | $11\!\!\!/\!\!\!2^{\prime\prime}$ ASPHALT CONCRETE SURFACE COURSE, TYPE S9.5C, AT AN AVERAGE RATE OF 168 LBS. PER SQ. YD. | V2 | 0-1½" MILLING (AS DIRECTED BY THE ENGINEER)                 |
| V1                | 1½" MILLING                                                                                                               |    |                                                             |

| PROJECT REFERENCE NO.       | SHEET NO. |
|-----------------------------|-----------|
| 2018CPT.05.16.10921.1, etc. | 8         |

TYPICAL SECTION NO. 3

TYPICAL SECTION NO. 4