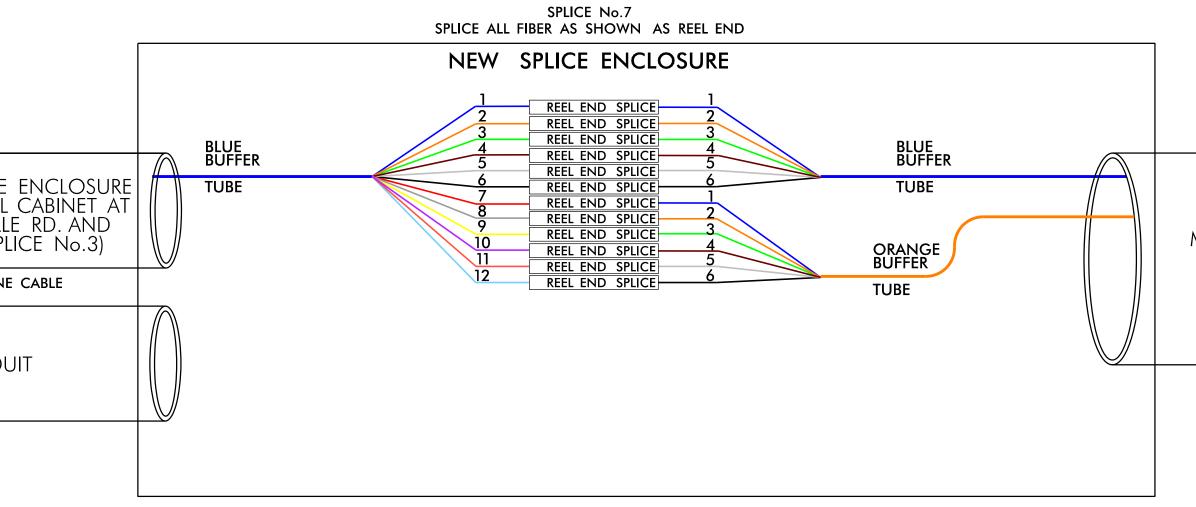

| DocuSign Envelope ID: D8D6C137-29D6-4EF9-9111-4ED3C3 | 38614F6 |
|------------------------------------------------------|---------|

| SPLICE ENCLOSURE AT<br>CONNECTION ON<br>MT. HOLLY–HUNTERSVILLE RD<br>NORTH OF BROOKSHIRE BLVD.                                                                                                  |                                                                      |                                                    |
|-------------------------------------------------------------------------------------------------------------------------------------------------------------------------------------------------|----------------------------------------------------------------------|----------------------------------------------------|
| SPLICE No. 7                                                                                                                                                                                    |                                                                      |                                                    |
|                                                                                                                                                                                                 | TRUNK CABLE TO<br>AT NEW MASTER S<br>MT. HOLLY–HUNT<br>BROOKSHIRE BL | SIGNAL CA<br>ERSVILLE RI                           |
|                                                                                                                                                                                                 | 12 FIBER E                                                           | ACKBONE CAB                                        |
|                                                                                                                                                                                                 | SPARE                                                                | CONDUIT                                            |
|                                                                                                                                                                                                 |                                                                      |                                                    |
|                                                                                                                                                                                                 |                                                                      |                                                    |
|                                                                                                                                                                                                 |                                                                      |                                                    |
|                                                                                                                                                                                                 |                                                                      |                                                    |
|                                                                                                                                                                                                 |                                                                      |                                                    |
|                                                                                                                                                                                                 |                                                                      |                                                    |
|                                                                                                                                                                                                 |                                                                      |                                                    |
|                                                                                                                                                                                                 |                                                                      |                                                    |
|                                                                                                                                                                                                 |                                                                      |                                                    |
| INCLUDE ON THE COVER OF EACH SPLICE TRAY THE                                                                                                                                                    | FOLLOWING:                                                           |                                                    |
| REFERENCE SECTION 1731 "FIBER OPTIC SPLICE ENCLOS<br>1) SPLICE LOCATION<br>2) DATE<br>3) COMPANY NAME                                                                                           |                                                                      |                                                    |
| 4) NAME OF INDIVIDUAL PERFORMING THE SPLICING<br>PRIOR TO INSTALLING THE COVER ON THE SPLICE TR<br>DIGITAL PHOTOGRAPH SHOWING THE SPLICE TRAY AN<br>SHOWN ABOVE (1–4) AND SUBMIT PHOTOGRAPH ALO | ID INFORMATION                                                       |                                                    |
| TEST RESULTS.                                                                                                                                                                                   |                                                                      |                                                    |
| $\begin{array}{c} COLOR CODE \\ TIA/EIA 598-A \end{array} & \begin{array}{c} LEGEND \\ X = FUSION SPLICE \\ C = CAP IN TRAY \end{array}$                                                        |                                                                      | 1. UNUS                                            |
| (1) BLUE (7) RED<br>(2) ORANGE (8) BLACK $EXPRESS = EXPRESS EN THROUGH$ (2) ORANGE (0) YELLOW(                                                                                                  | TIRE BUFFER TUBE<br>I WITHOUT CUTTING<br>FIBERS IN BUFFER            | SPLIC<br>2. UNUS<br>IN T<br>3. ETHEF<br>THE<br>AND |

## NOTES

INUSED FIBER SHALL BE LEFT COILED AND STORED IN THE SPLICE TRAY.

INUSED BUFFER TUBES SHALL BE LEFT COILED AND STORED IN THE SPLICE TRAY.

THERNET TERMINATION CONFIGURATIONS ARE GENERIC. THE CONTRACTOR SHALL BE RESPONSIBLE FOR DETERMINING AND ENSURING PROPER TERMINATION.