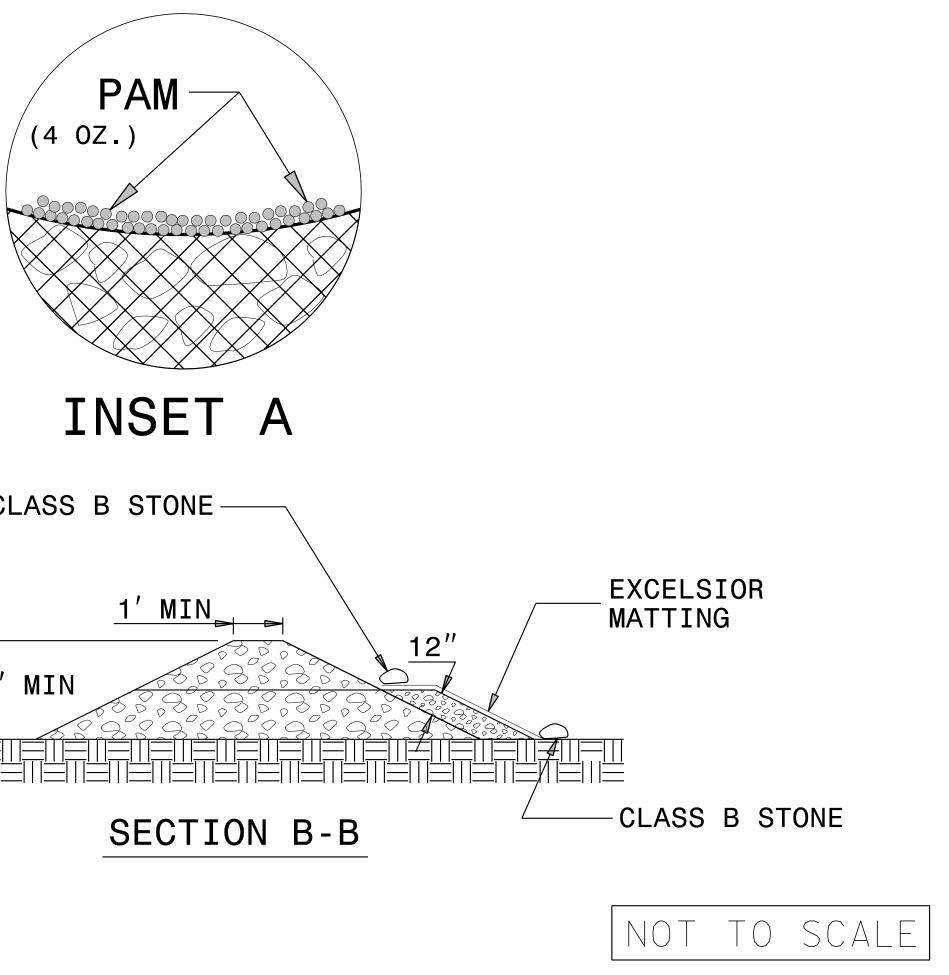

## NOTES:

INSTALL TEMPORARY ROCK SILT CHECK TYPE A IN ACCORDANCE WITH ROADWAY STANDARD DRAWING NO. 1633.01.

USE EXCELSIOR FOR MATTING MATERIAL AND ANCHOR MATTING SECTION AT TOP AND BOTTOM WITH CLASS B STONE.

PRIOR TO POLYACRYLAMIDE (PAM) APPLICATION, OBTAIN A SOIL SAMPLE FROM PROJECT LOCATION, AND FROM OFFSITE MATERIAL, AND ANALYZE FOR APPROPRIATE PAM FLOCCULANT TO BE APPLIED TO EACH ROCK SILT CHECK.

INITIALLY APPLY 4 OUNCES OF POLYACRYLAMIDE (PAM) TO TOP OF MATTING SECTION AND AFTER EVERY RAINFALL EVENT THAT EQUALS OR EXCEEDS 0.50 INCHES.