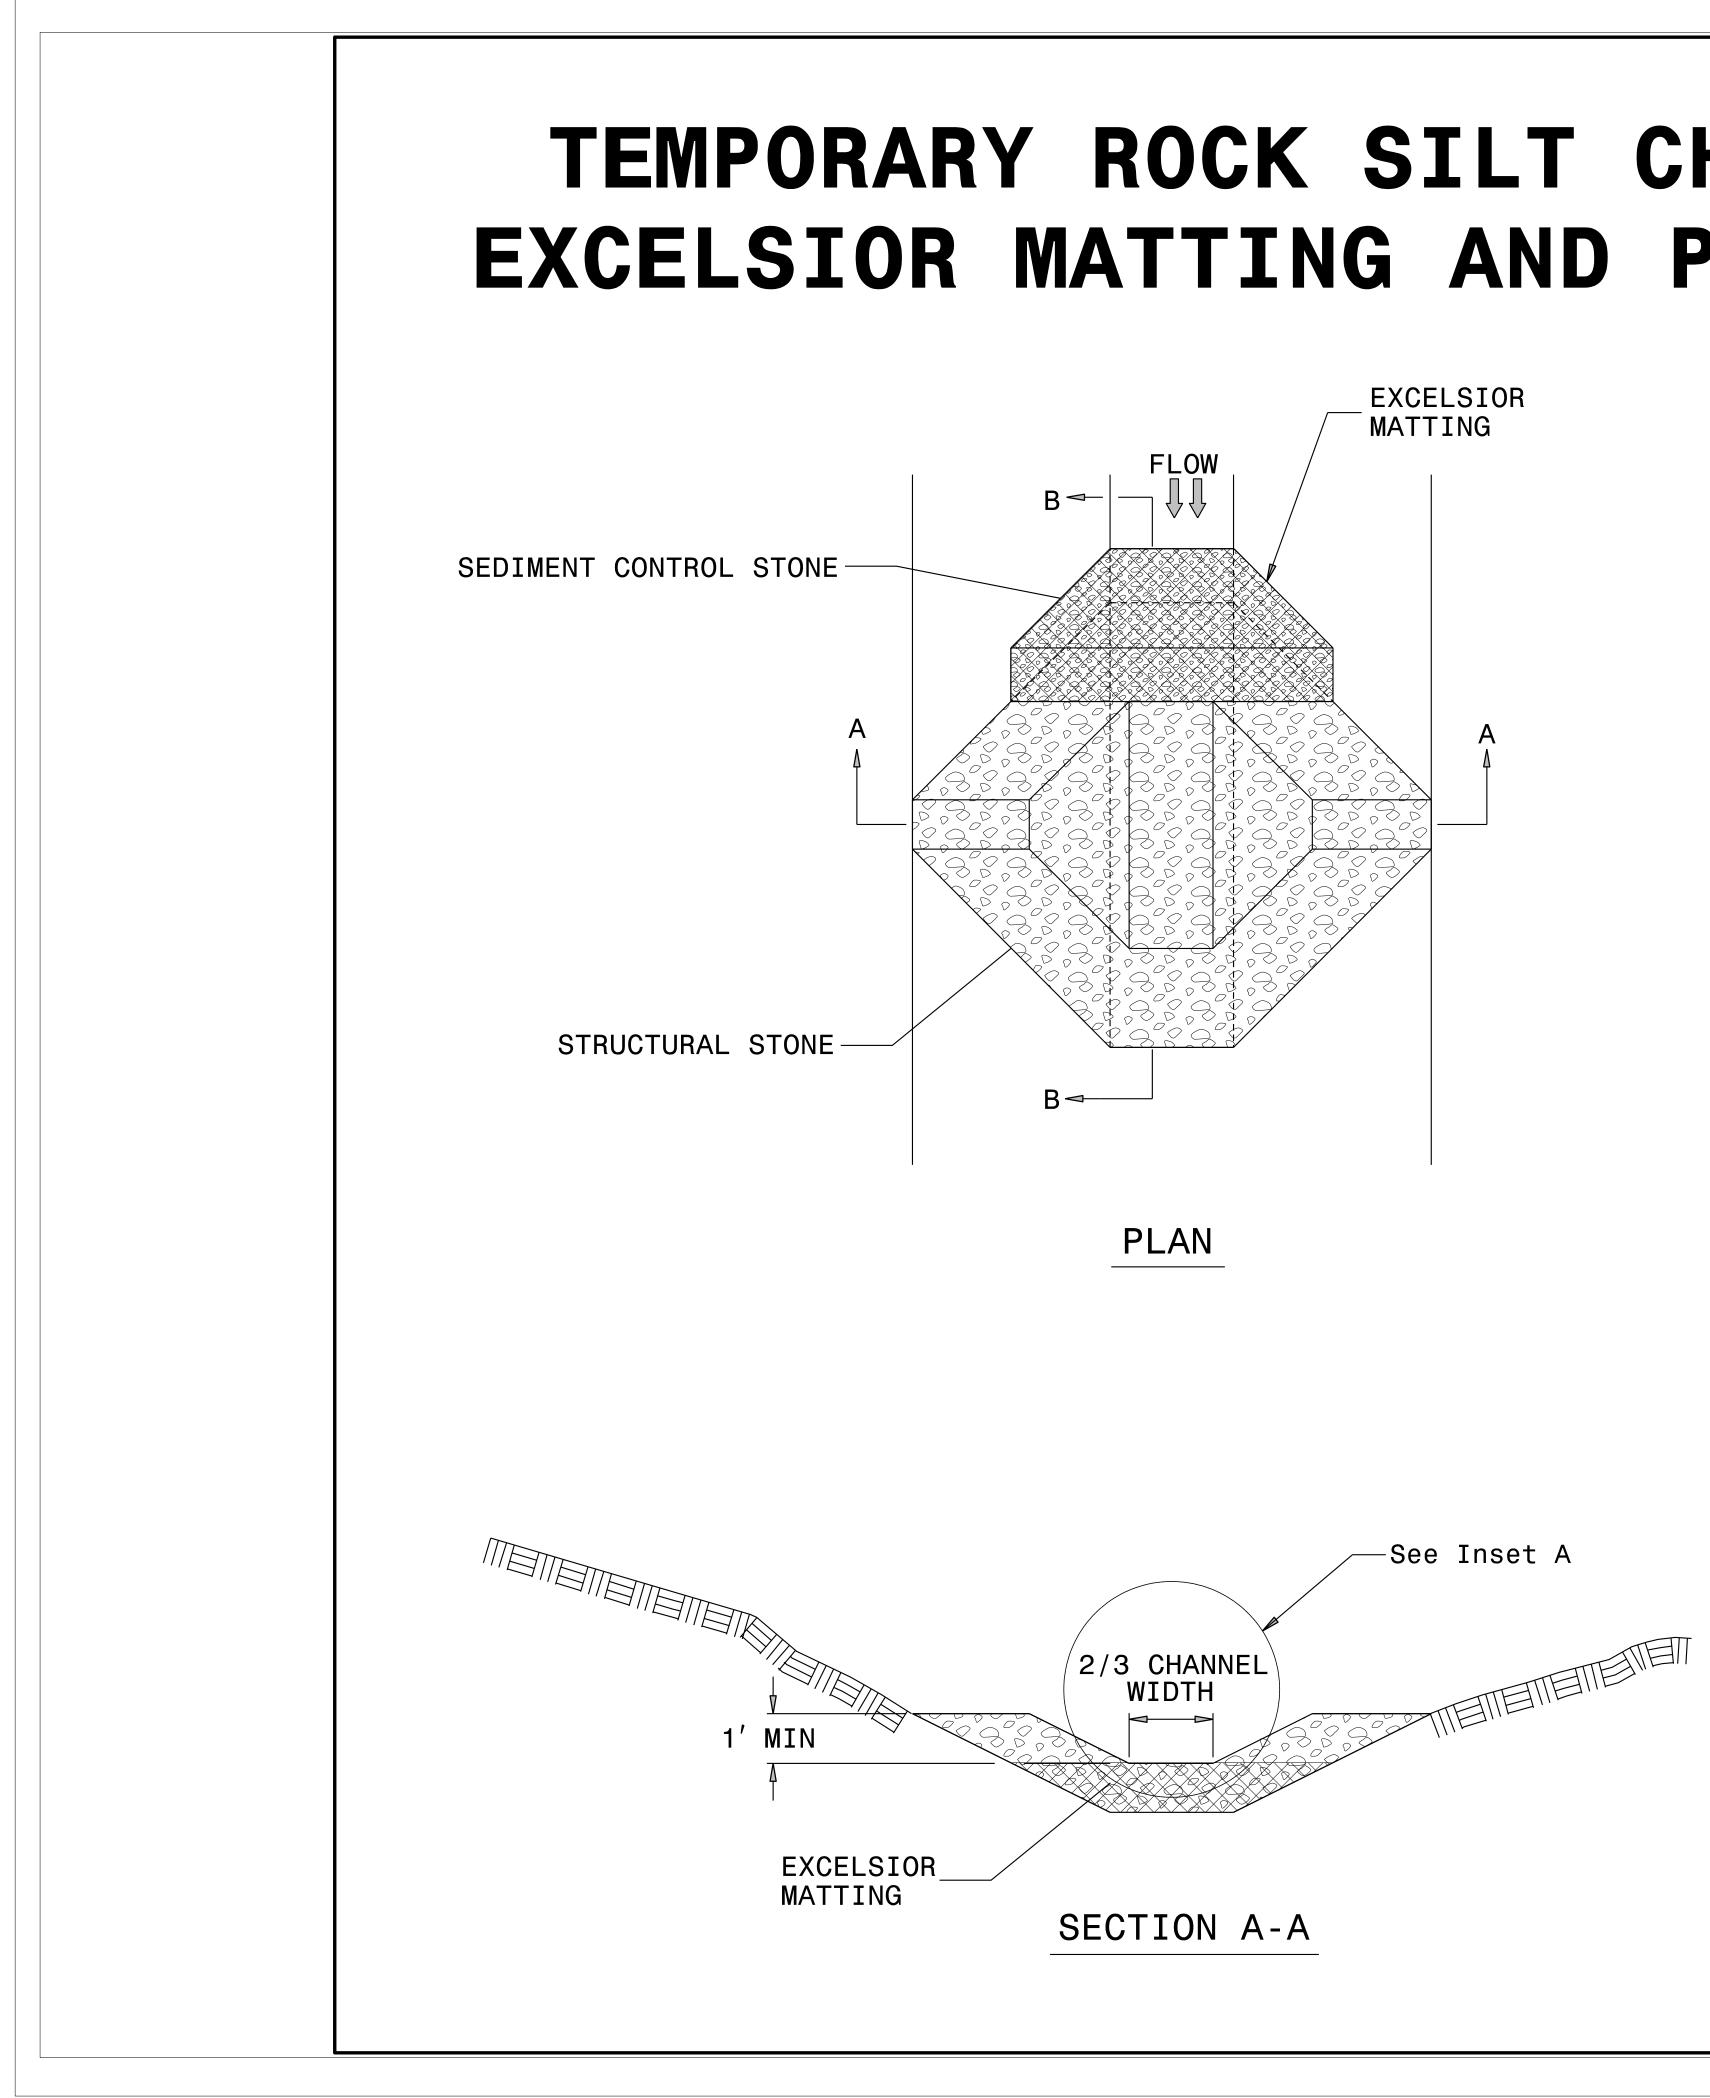

## TEMPORARY ROCK SILT CHECK TYPE 'A' WITH EXCELSIOR MATTING AND POLYACRYLAMIDE (PAM)

## NOTES:

INSTALL TEMPORARY ROCK SILT CHECK TYPE A IN ACCORDANCE WITH ROADWAY STANDARD DRAWING NO. 1633.01.

USE EXCELSIOR FOR MATTING MATERIAL AND ANCHOR MATTING SECTION AT TOP AND BOTTOM WITH CLASS B STONE.

PRIOR TO POLYACRYLAMIDE (PAM) APPLICATION, OBTAIN A SOIL SAMPLE FROM PROJECT LOCATION, AND FROM OFFSITE MATERIAL, AND ANALYZE FOR APPROPRIATE PAM FLOCCULANT TO BE APPLIED TO EACH ROCK SILT CHECK.

INITIALLY APPLY 4 OUNCES OF POLYACRYLAMIDE (PAM) TO TOP OF MATTING SECTION AND AFTER EVERY RAINFALL EVENT THAT EQUALS OR EXCEEDS 0.50 INCHES.