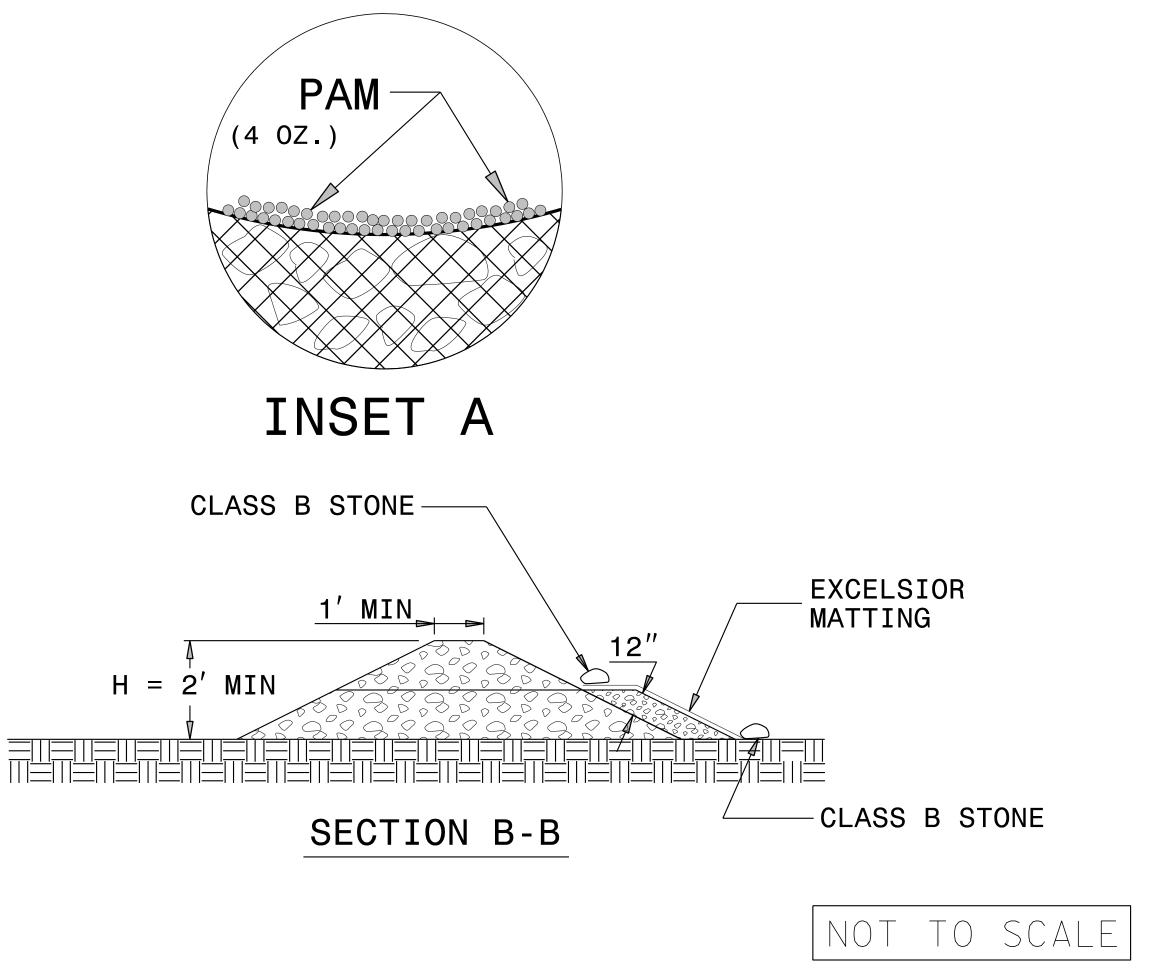

## NOTES:

INSTALL TEMPORARY ROCK SILT CHECK TYPE A IN ACCORDANCE WITH ROADWAY STANDARD DRAWING NO. 1633.01.

USE EXCELSIOR FOR MATTING MATERIAL AND ANCHOR MATTING SECTION AT TOP AND BOTTOM WITH CLASS B STONE.

PRIOR TO POLYACRYLAMIDE (PAM) APPLICATION, OBTAIN A SOIL SAMPLE FROM PROJECT LOCATION, AND FROM OFFSITE MATERIAL, AND ANALYZE FOR APPROPRIATE PAM FLOCCULANT TO BE APPLIED TO EACH ROCK SILT CHECK.

INITIALLY APPLY 4 OUNCES OF POLYACRYLAMIDE (PAM) TO TOP OF MATTING SECTION AND AFTER EVERY RAINFALL EVENT THAT EQUALS OR EXCEEDS 0.50 INCHES.