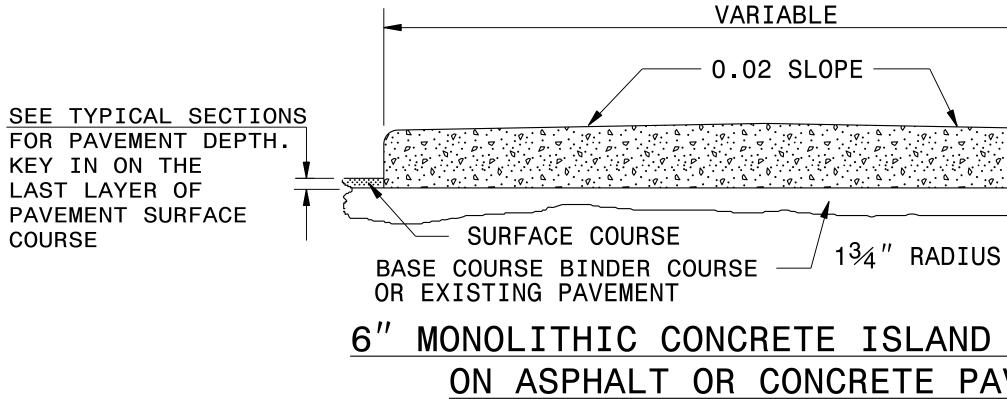

08-NOV-2017 09:01 S:\Contracts\Contracts\S jhowerton AT CSD-2925

NOTE:

WHEN MONOLITHIC CONCRETE ISLAND IS ON TOP OF COURSE, DRIVE 40d SPIKES INTO SURFACE UNDER CONCRETE ISLAND. STAGGER SPIKES ON 2' CENTER