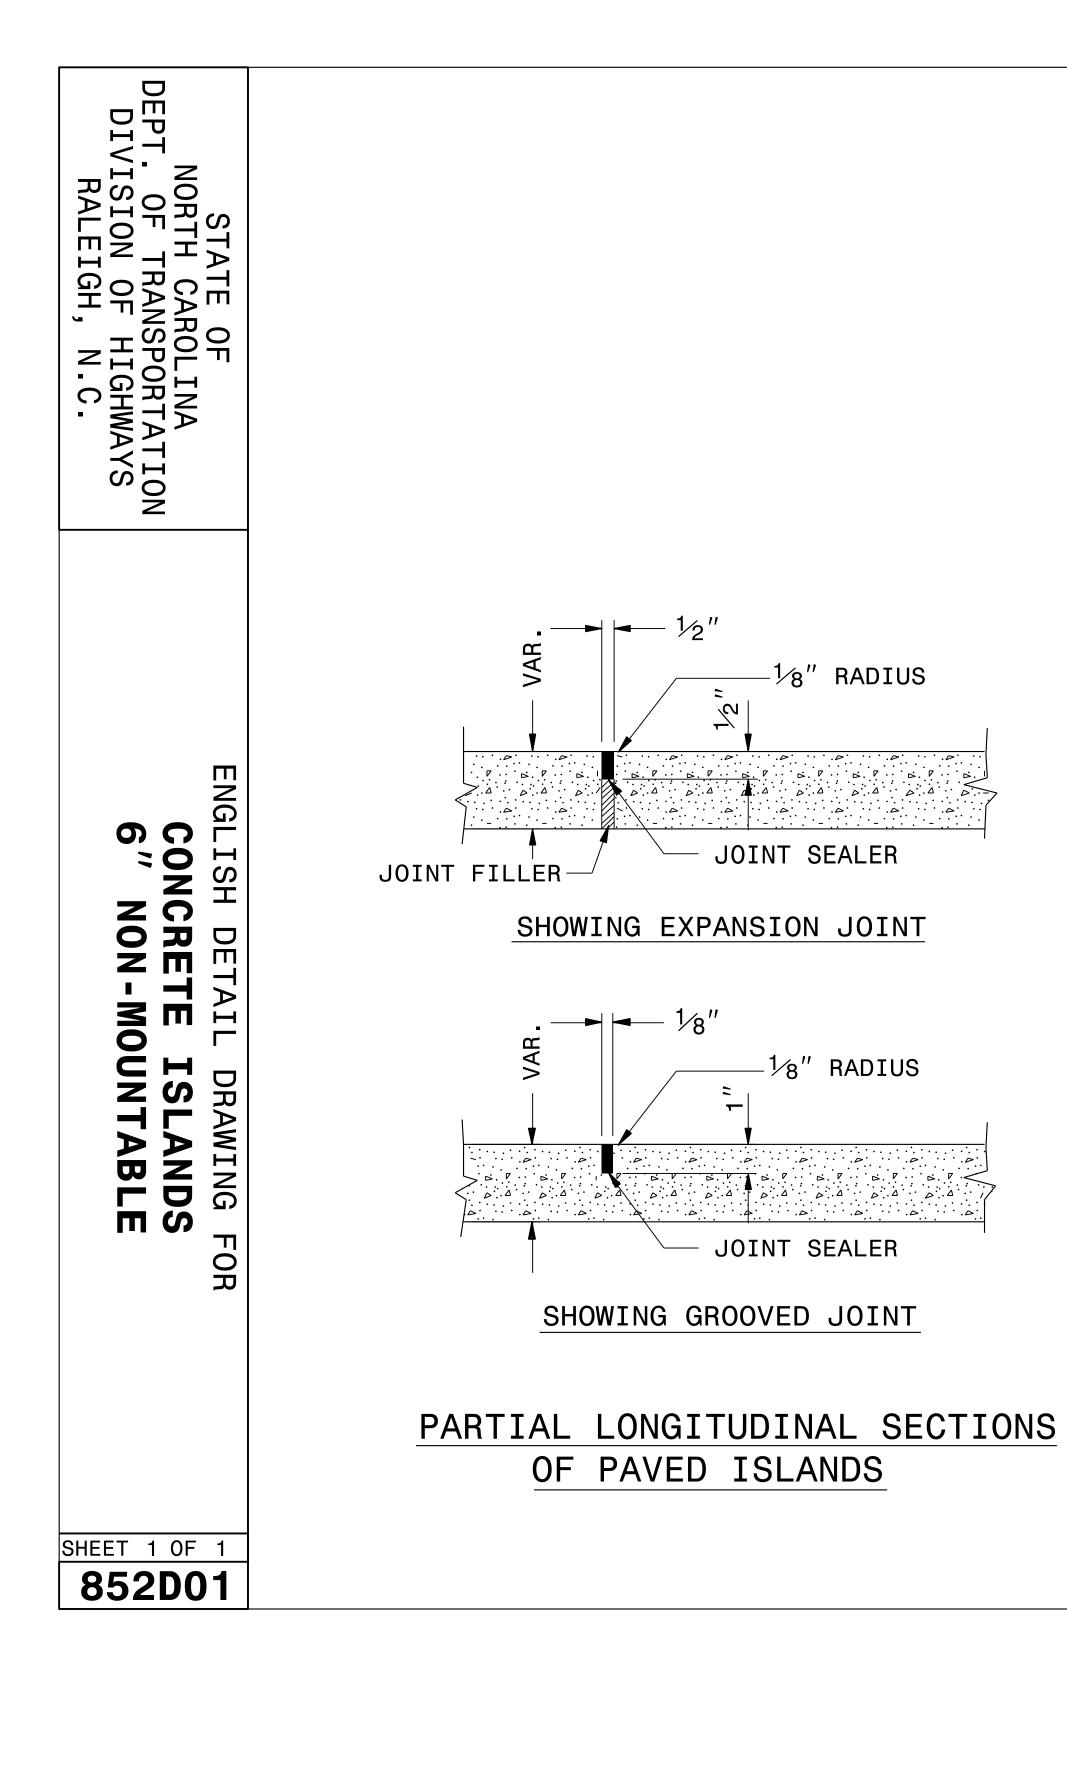

IN THE CONCRETE PAVEMENT (ISLAND) AND CONCRET (MONOLITHIC) PLACE  $\frac{1}{2}''$  EXPANSION JOINTS AT 30 AND GROOVED JOINTS 1" DEEP AT 10' INTERVALS B EXPANSION JOINTS.

LINE UP THE JOINTS IN THE CONCRETE PAVEMENT WITH THE JOINTS IN THE CURB OR CURB AND GUTTE FILL AND SEAL THE TOP  $\frac{1}{2}$ " OF THE EXPANSION JO THE ENTIRE DEPTH OF GROOVED JOINTS WITH JOINT