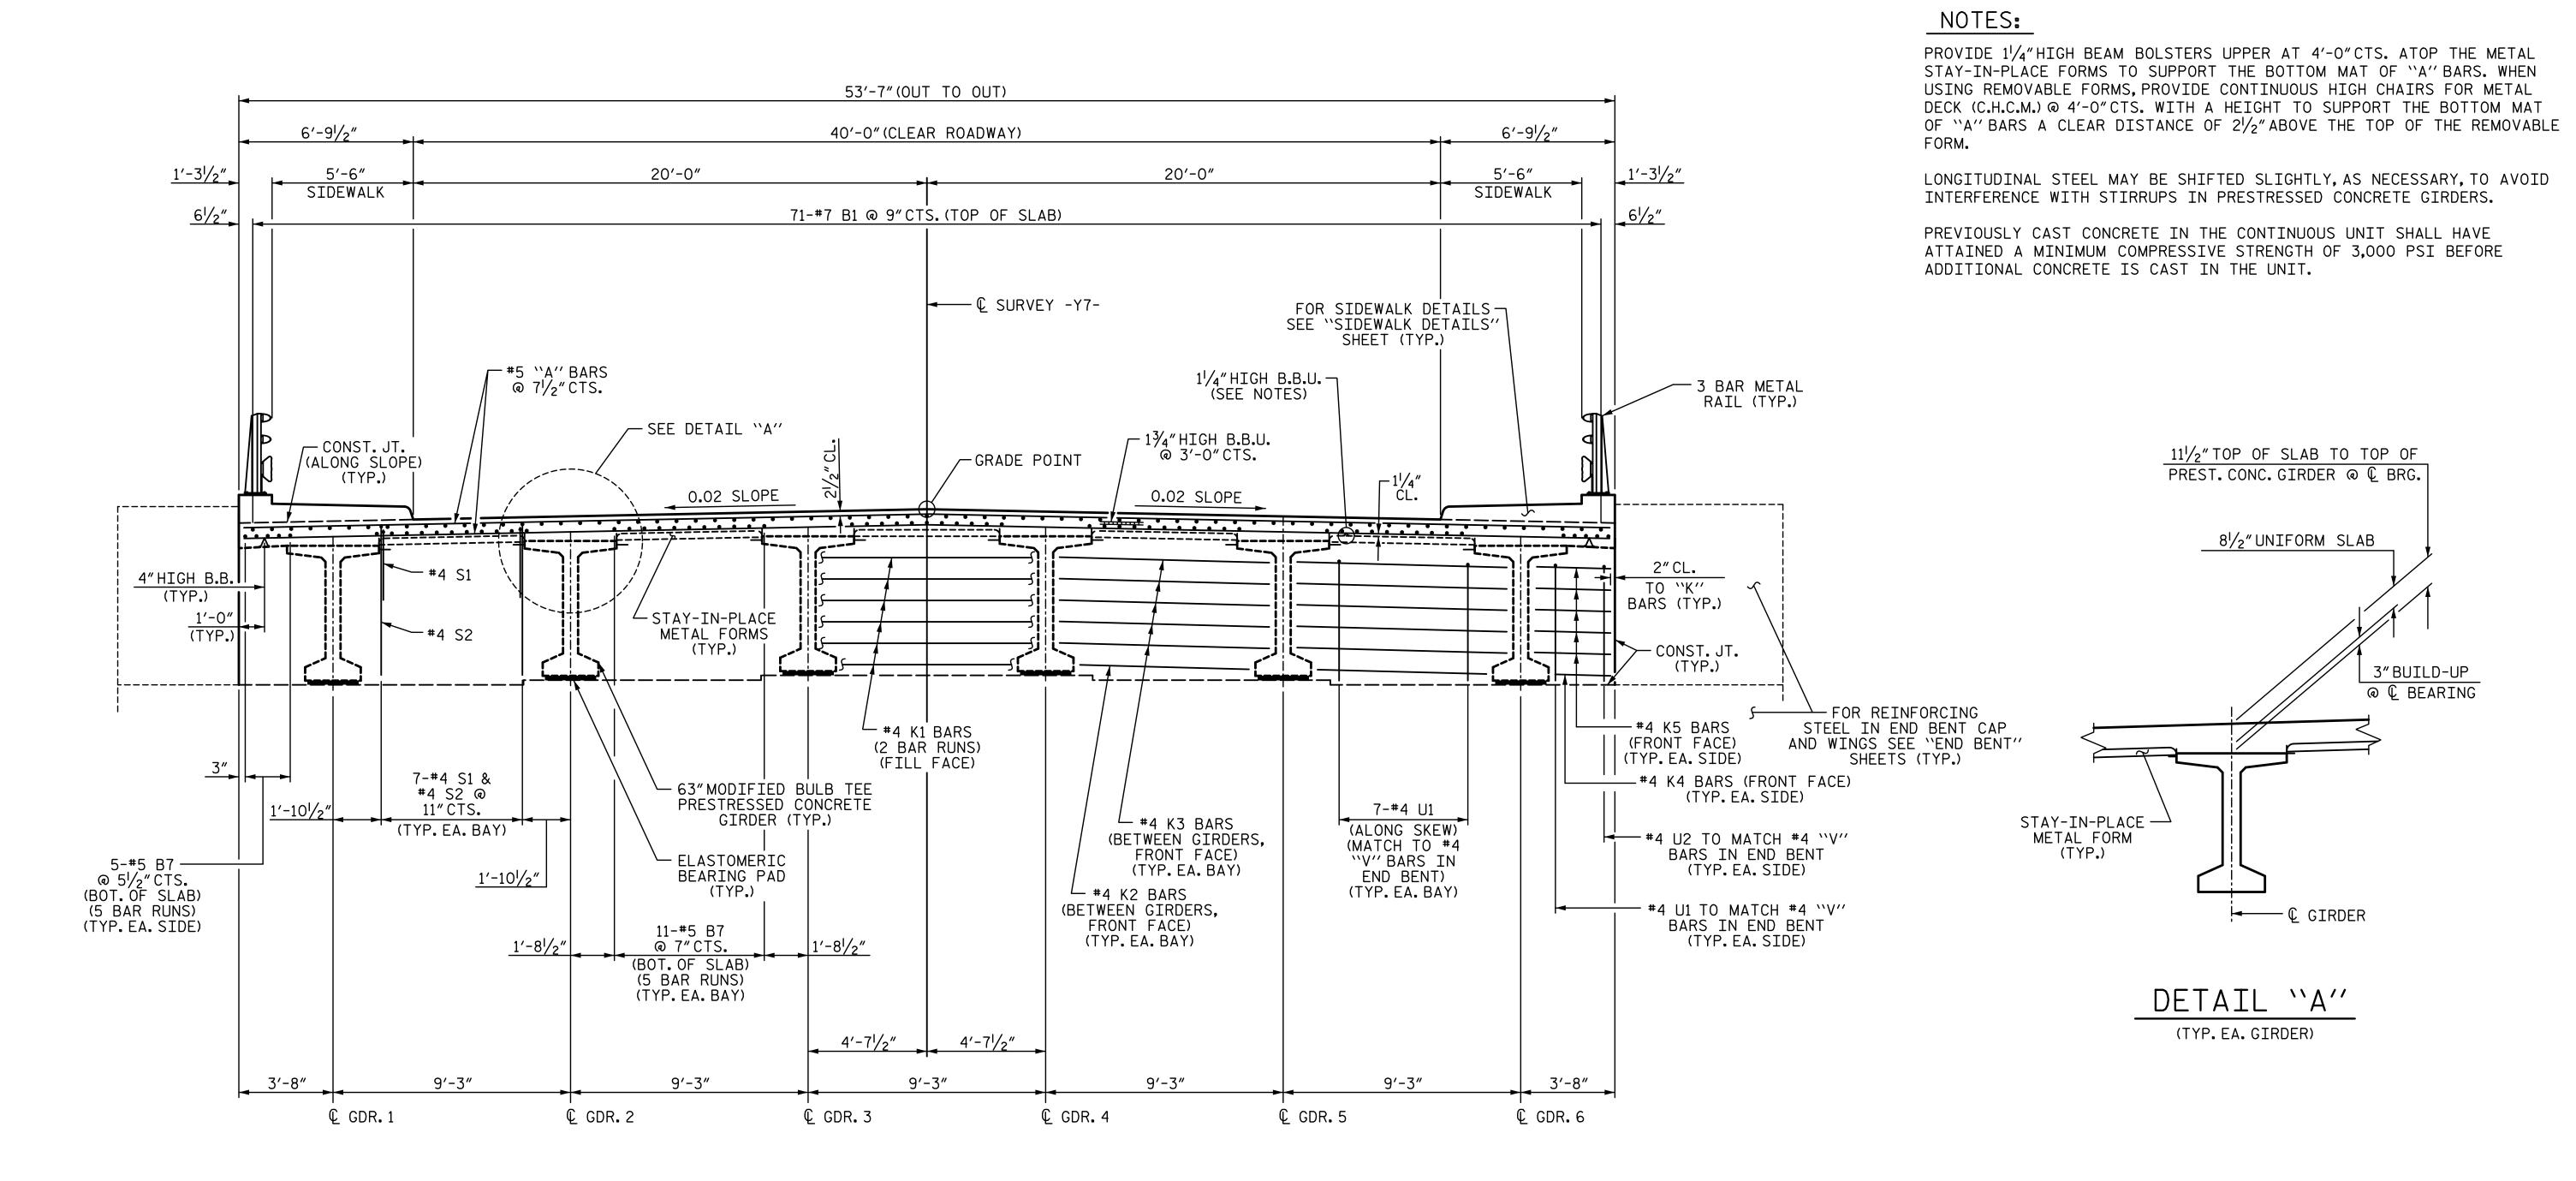

## TYPICAL SECTION AT INTEGRAL END BENT

(END BENT 1 SHOWN, END BENT 2 SIMILAR)

PROJECT NO. U-2525C GUILFORD \_ COUNTY STATION: 25+52.71 -Y7-

SHEET 1 OF 3

STATE OF NORTH CAROLINA DEPARTMENT OF TRANSPORTATION SUPERSTRUCTURE

TYPICAL SECTION

PLANS PREPARED BY: SIMPSON
NGINEERS
ASSOCIATES 5640 Dillard Drive Suite 200 Cary, NC 27518 (919) 852-0468 (919) 852-0598 (Fax) www.simpsonengr.com LICENSURE NO. C-2521 **DOCUMENT NOT CONSIDERED FINAL** 