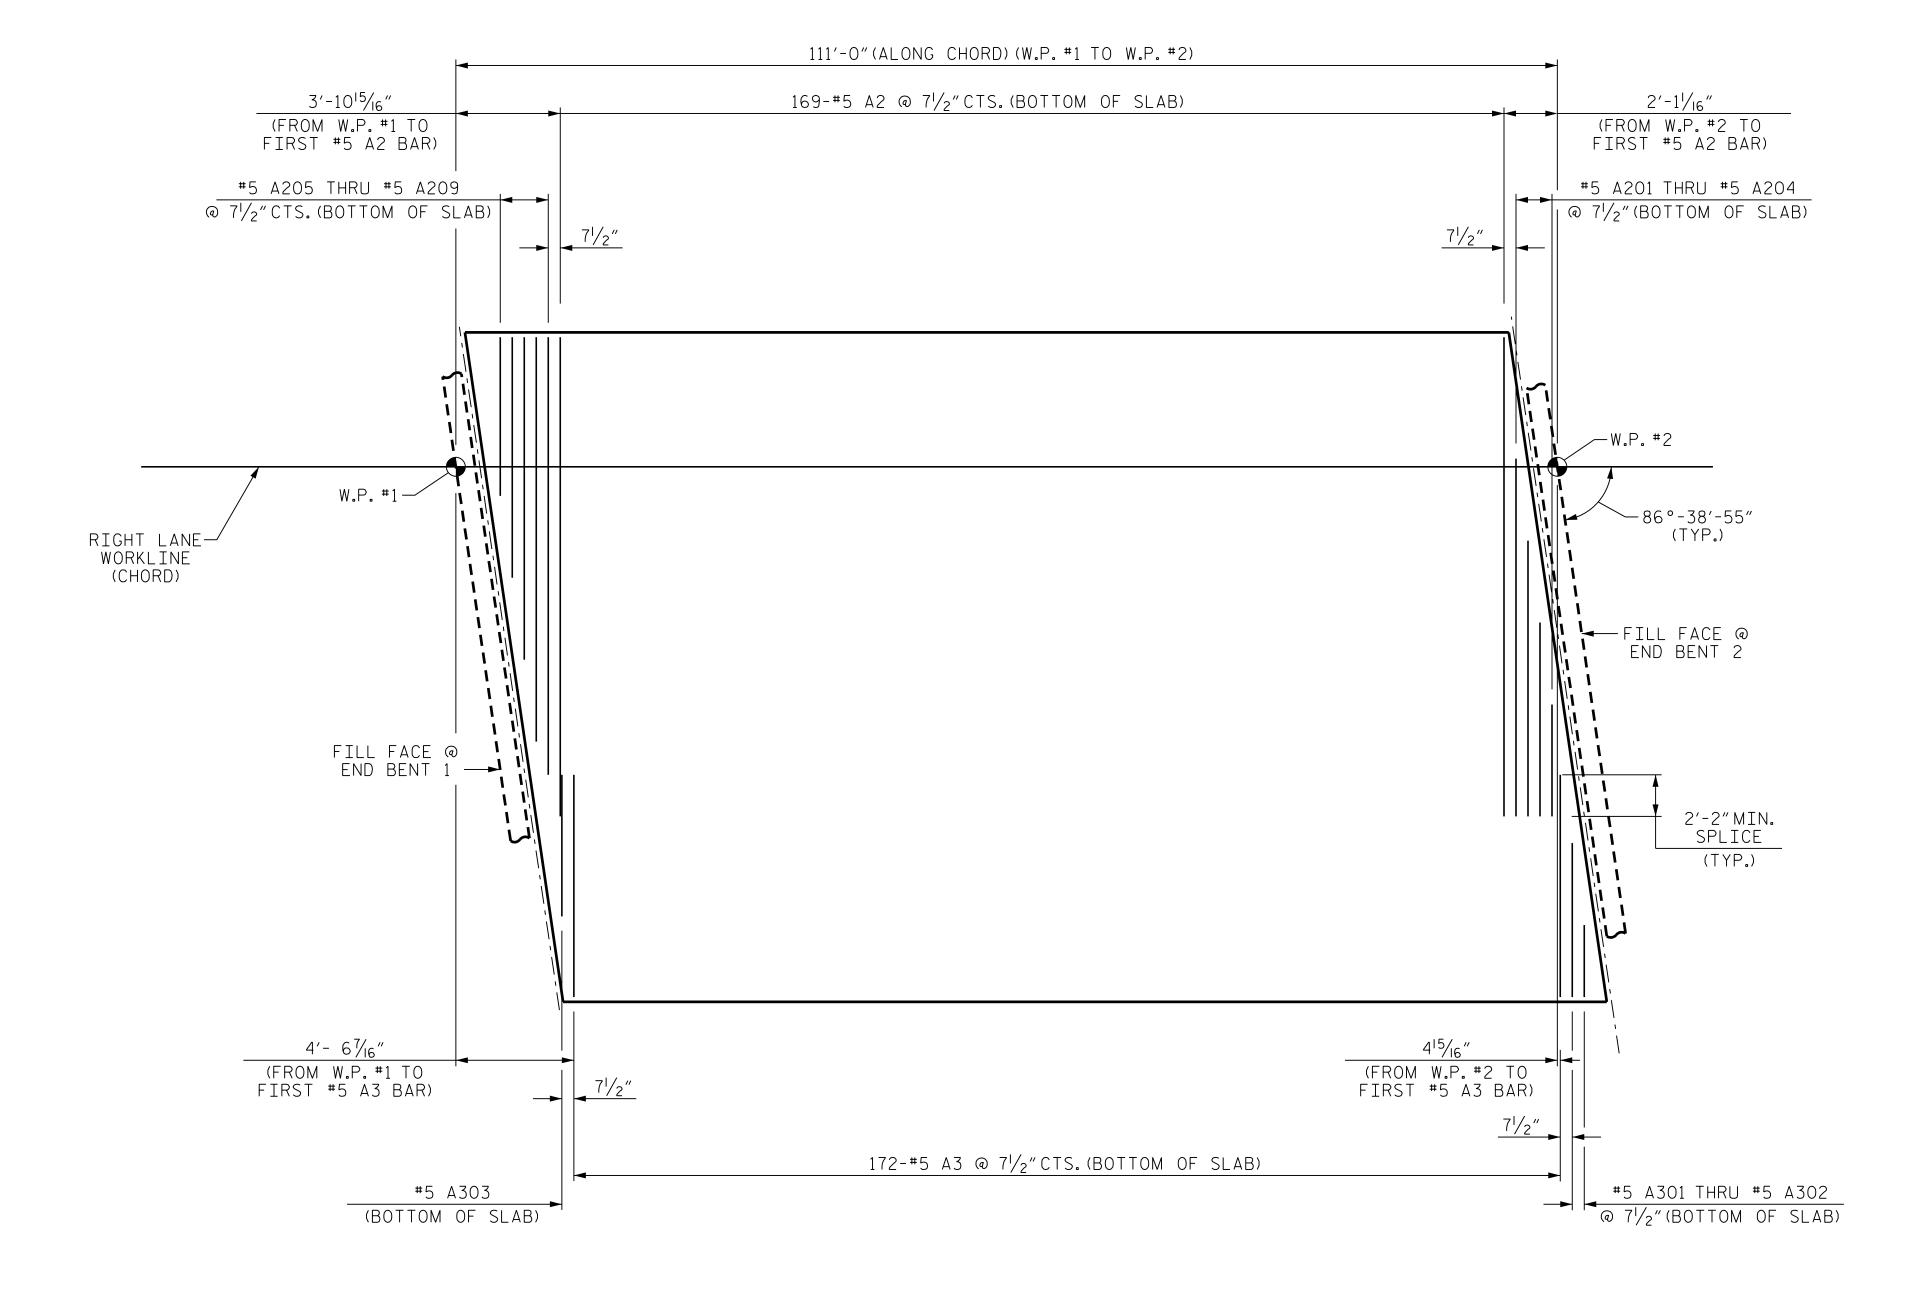

BOTTOM "A" BAR LAYOUT

(#5 ``A'' BARS ARE TO BE PLACED PERPENDICULAR TO THE CHORD AND SPACED ALONG THE CHORD)

PROJECT NO. U-2525C GUILFORD \_ COUNTY

STATION: 470+43.12 -L-

SHEET 2 OF 2

STATE OF NORTH CAROLINA DEPARTMENT OF TRANSPORTATION SUPERSTRUCTURE

"A" BAR LAYOUT

RIGHT LANE

SHEET NO. REVISIONS S9-10 NO. BY: DATE: BY: TOTAL SHEETS

PLANS PREPARED BY: SIMPSON
NGINEERS
ASSOCIATES 5640 Dillard Drive Suite 200 Cary, NC 27518 (919) 852-0468 (919) 852-0598 (Fax) www.simpsonengr.com LICENSURE NO. C-2521