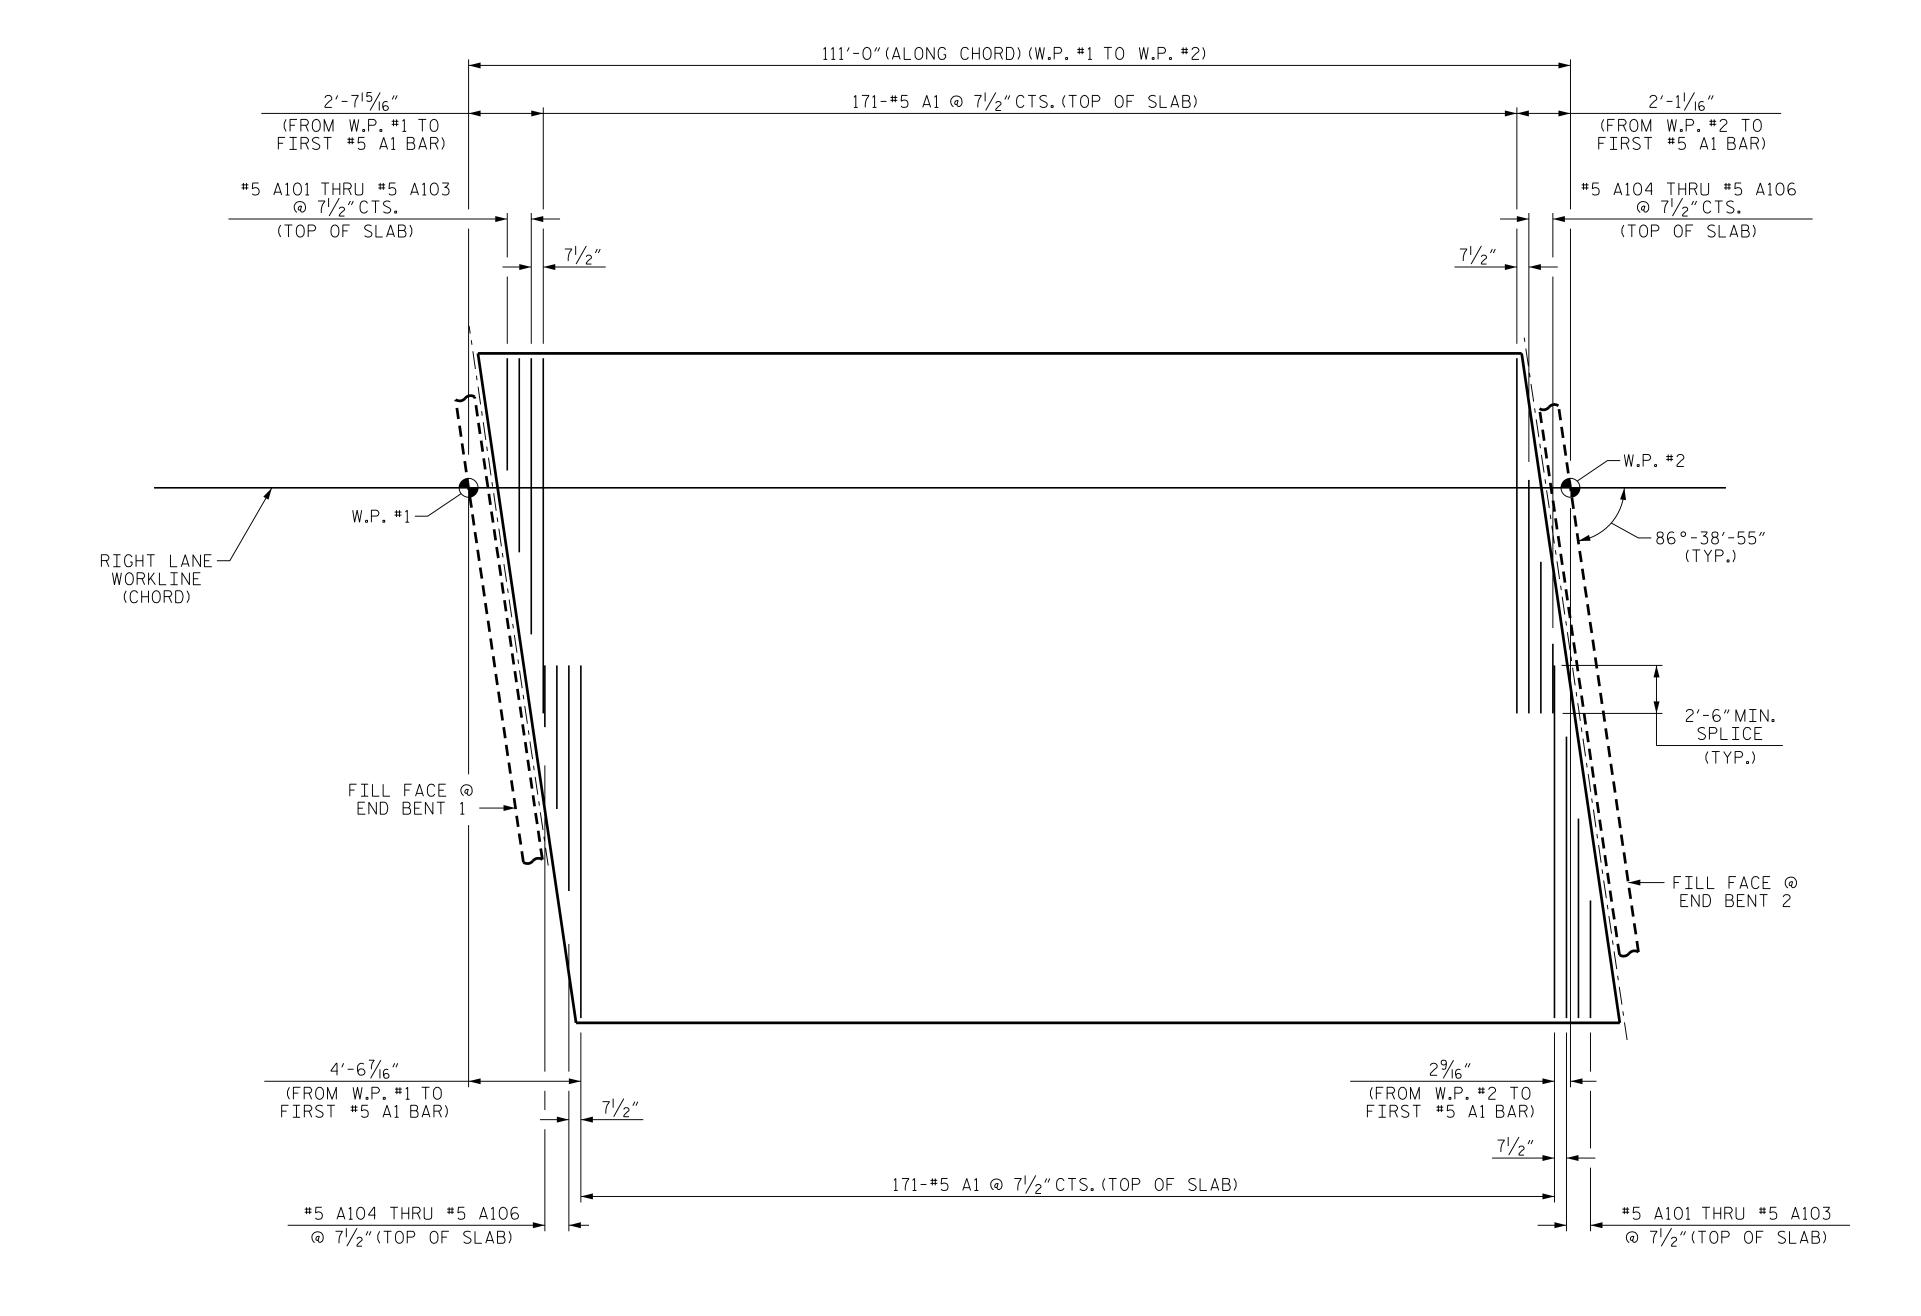

TOP "A" BAR LAYOUT

(#5 ``A'' BARS ARE TO BE PLACED PERPENDICULAR TO THE CHORD AND SPACED ALONG THE CHORD)

PROJECT NO. U-2525C GUILFORD \_\_ COUNTY

STATION: 470+43.12 -L-

SHEET 1 OF 2

STATE OF NORTH CAROLINA DEPARTMENT OF TRANSPORTATION SUPERSTRUCTURE

"A" BAR LAYOUT

RIGHT LANE

REVISIONS SHEET NO. S9-9 NO. BY: DATE: BY: TOTAL SHEETS

PLANS PREPARED BY: SIMPSON
NGINEERS
ASSOCIATES 5640 Dillard Drive Suite 200 Cary, NC 27518 (919) 852-0468 (919) 852-0598 (Fax) www.simpsonengr.com LICENSURE NO. C-2521