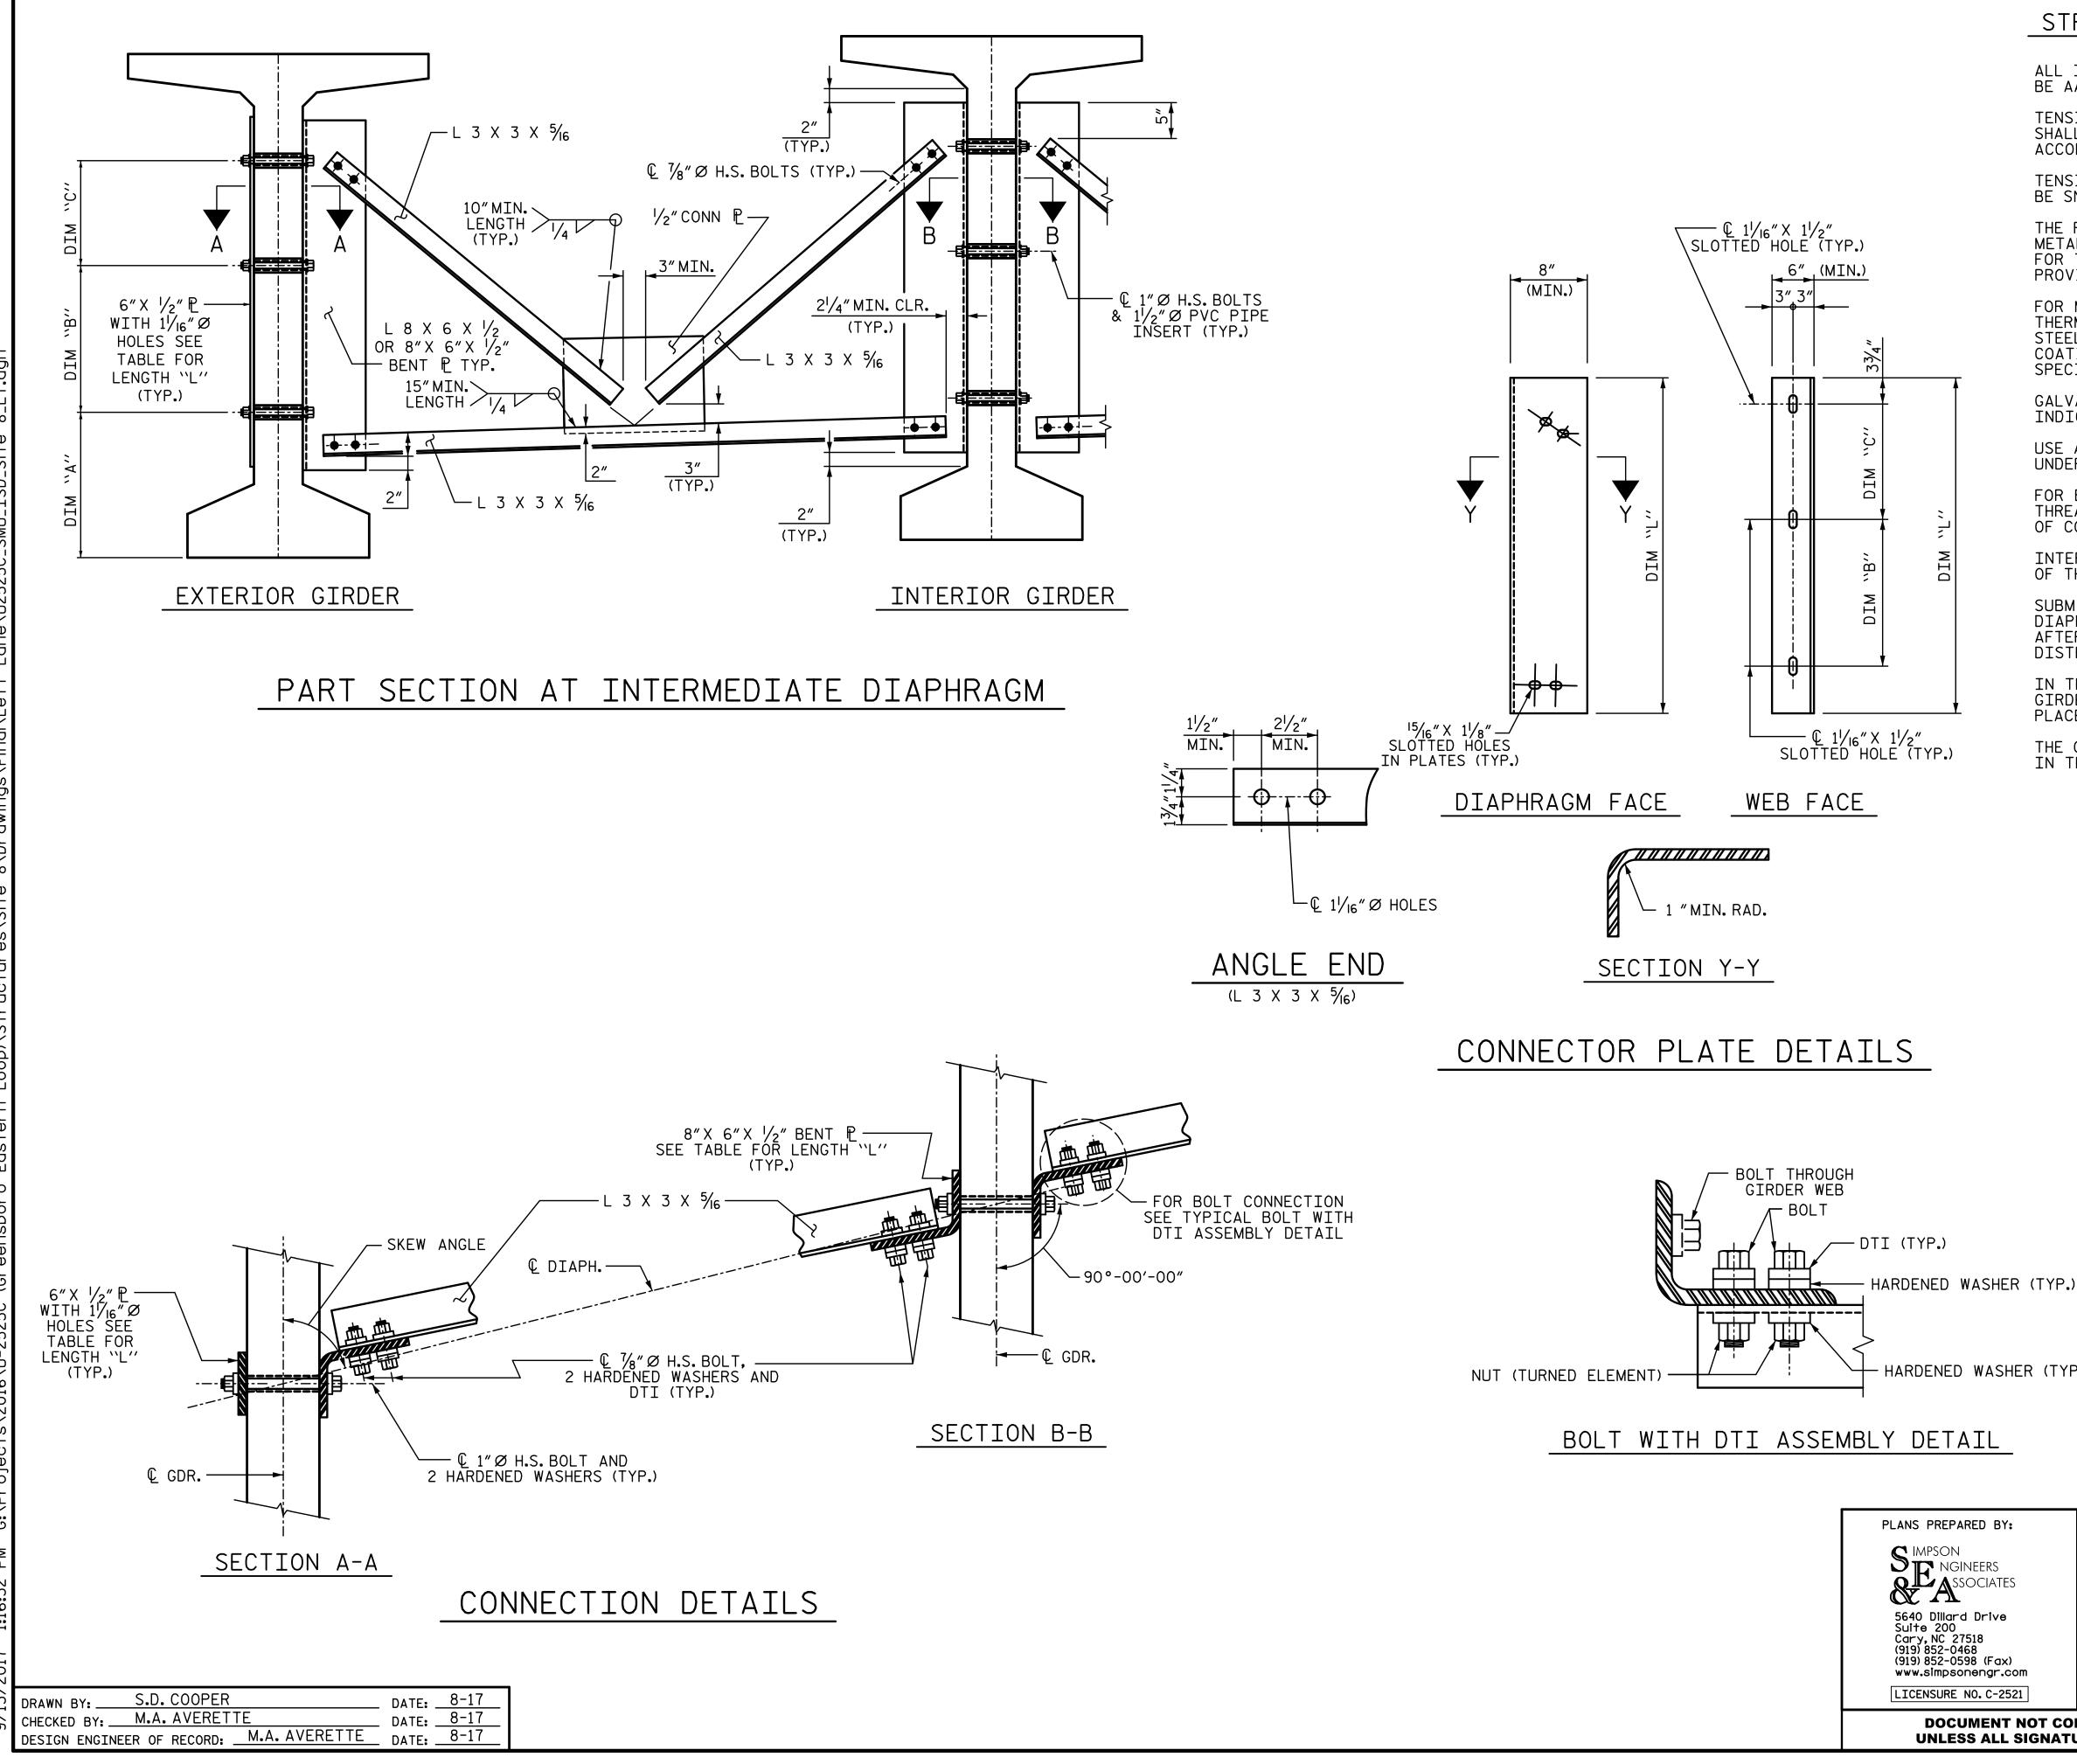

**UNLESS** 

STRUCTUAL STEEL NOTES:

ALL INTERMEDIATE DIAPHRAGM STEEL AND CONNECTOR PLATES SHALL BE AASHTO M270 GRADE 50 OR APPROVED EQUAL.

TENSION ON THE ASTM A325 BOLTS THROUGH THE ANGLE MEMBER SHALL BE CALIBRATED USING DIRECT TENSION INDICATOR WASHERS IN ACCORDANCE WITH THE STANDARD SPECIFICATIONS.

TENSION ON THE ASTM A449 BOLTS THROUGH THE GIRDER WEB SHALL BE SNUG TIGHTENED FOLLOWED BY AN ADDITIONAL  $\frac{1}{4}$  TURN.

THE PLATES, BENT PLATES, AND ANGLES SHALL BE GALVANIZED OR METALLIZED IN ACCORDANCE WITH THE STANDARD SPECIFICATIONS. FOR THERMAL SPRAYED COATINGS (METALLIZATION), SEE SPECIAL PROVISIONS.

FOR METALLIZATION, APPLY AN 8 MIL THICK 99.99 PERCENT ZINC (W-Zn-1) THERMAL SPRAYED COATING WITH A 0.5 MIL THICK SEAL COAT TO ALL STEEL DIAPHRAGM SURFACES IN ACCORDANCE WITH THE THERMAL SPRAYED COATINGS SPECIAL PROVISION AND SECTION 442 OF THE STANDARD SPECIFICATIONS.

GALVANIZE THE HIGH STRENGTH BOLTS, NUTS, WASHERS AND DIRECT TENSION INDICATORS IN ACCORDANCE WITH THE STANDARD SPECIFICATIONS.

USE AN ASTM F436 HARDENED WASHER WITH STANDARD AND SLOTTED HOLES UNDER EACH BOLT HEAD AND NUT.

FOR BOLTS THROUGH THE GIRDER WEB, PROVIDE SUFFICIENT LENGTH OF THREADS ON ALL BOLTS TO ACCOMMODATE WASHERS AND THE THICKNESS OF CONNECTING MEMBER PLUS AT LEAST 1/4" PROJECTION BEYOND THE NUT.

INTERMEDIATE DIAPHRAGM ASSEMBLY SHALL COMPLY WITH SECTION 1072 OF THE STANDARD SPECIFICATIONS.

SUBMIT TWO SETS OF WORKING DRAWINGS FOR THE INTERMEDIATE DIAPHRAGM ASSEMBLY FOR REVIEW, COMMENTS AND ACCEPTANCE. AFTER REVIEW, COMMENTS, AND ACCEPTANCE, SUBMIT SEVEN SETS FOR DISTRIBUTION.

IN THE EXTERIOR BAYS, PLACE TEMPORARY STRUTS BETWEEN PRESTRESSED GIRDERS ADJACENT TO THE STEEL DIAPHRAGMS. STRUTS SHALL REMAIN IN PLACE 3 DAYS AFTER CONCRETE IS PLACED.

THE COST OF THE STEEL DIAPHRAGMS AND ASSEMBLIES SHALL BE INCLUDED IN THE UNIT PRICE BID FOR PRESTRESSED CONCRETE GIRDERS.

## TABLE

| GIRDER<br>TYPE | DIM ``A'' | DIM ``B'' | DIM ``C'' | DIM ``L'' |  |
|----------------|-----------|-----------|-----------|-----------|--|
| 63" BULB TEE   | 1′-6″     | 1'-4"     | 1'-4"     | 3′-5″     |  |