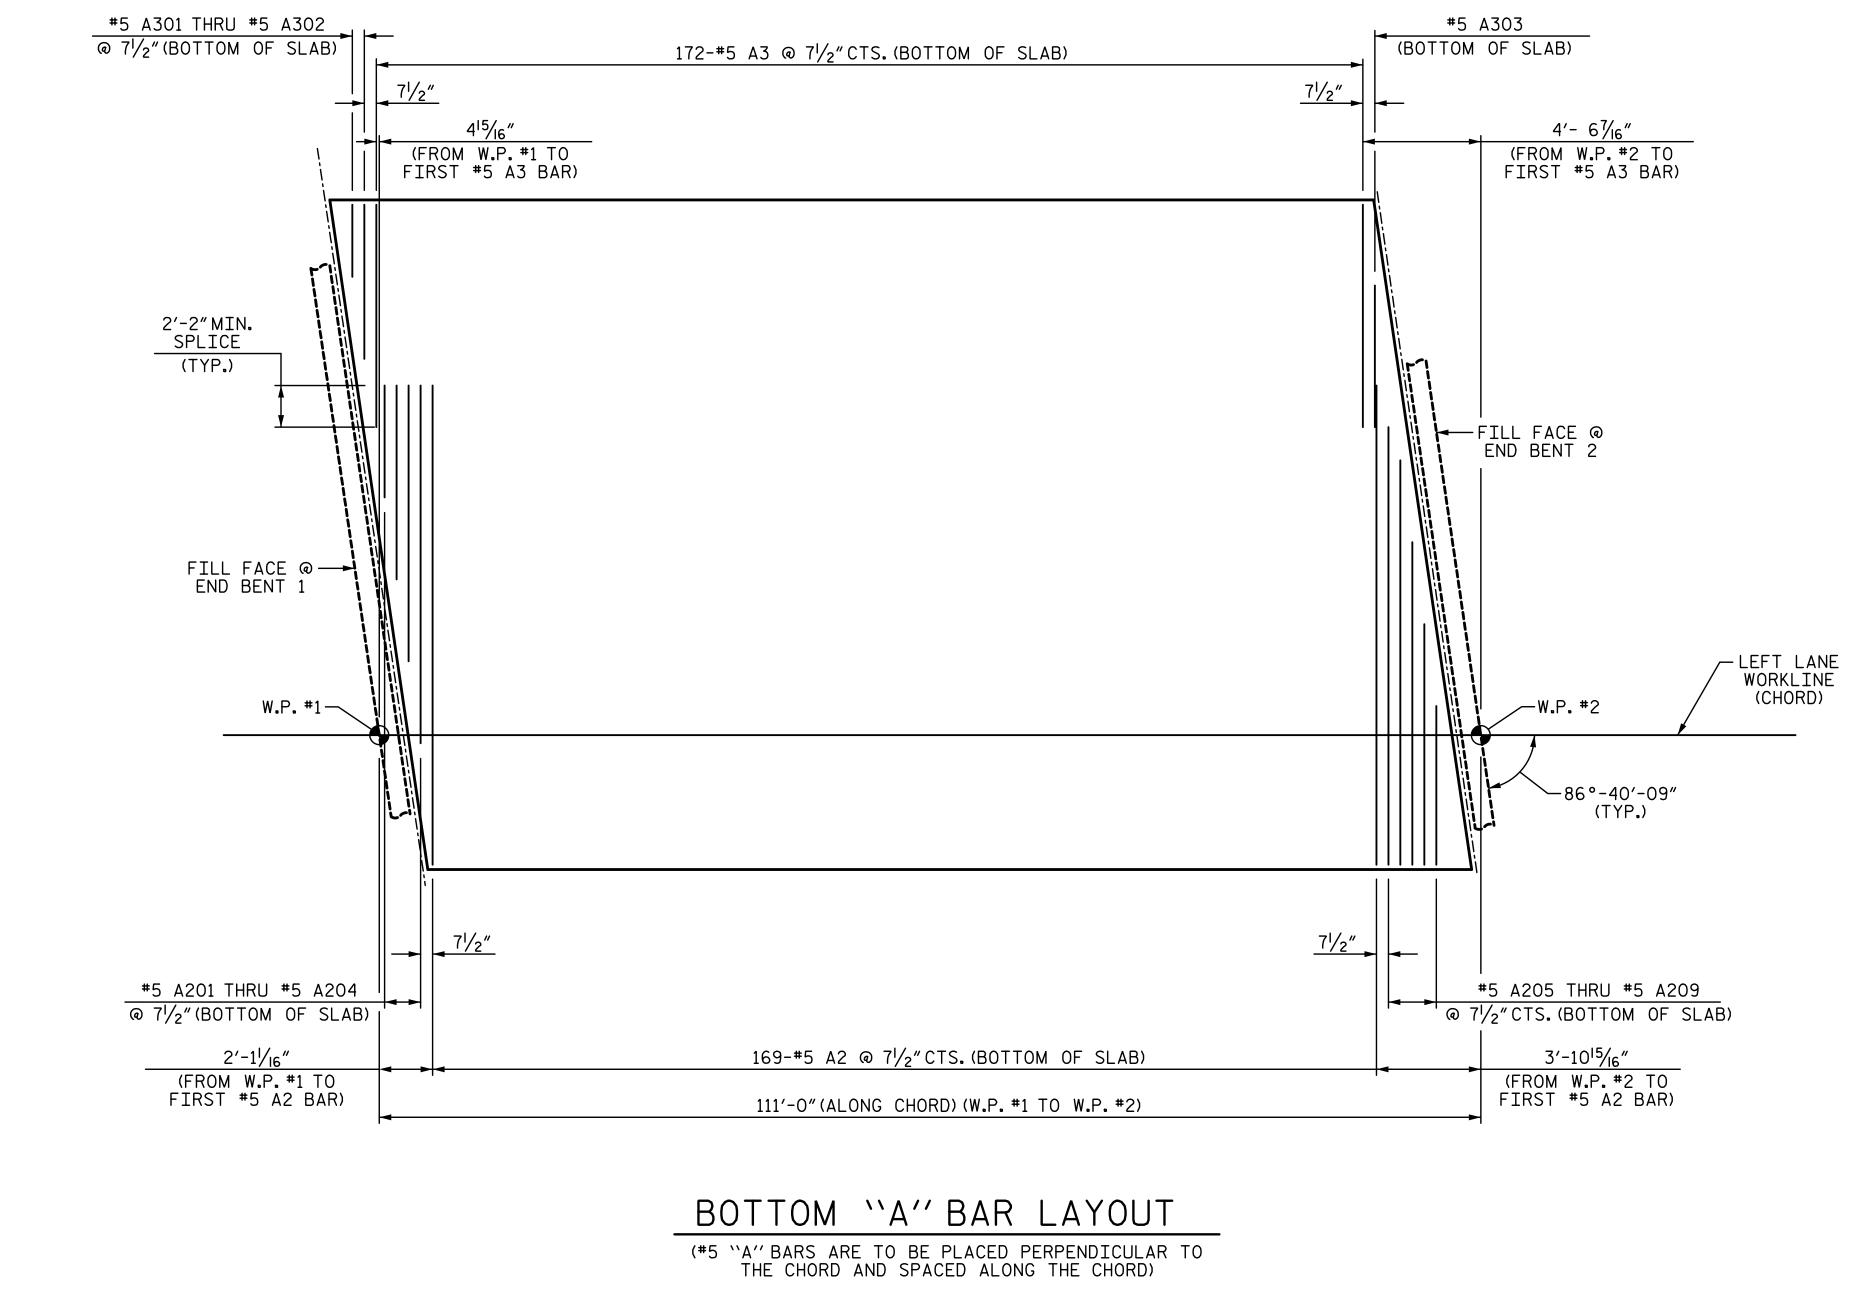

| PROJECT NO. <u>U-2525C</u><br><u>GUILFORD</u> county<br>STATION: <u>470+43.12</u> -L- |                                                              |                                                                                      |         |  |       |                       |  |  |  |
|---------------------------------------------------------------------------------------|--------------------------------------------------------------|--------------------------------------------------------------------------------------|---------|--|-------|-----------------------|--|--|--|
| SHEET 2 OF 2                                                                          |                                                              |                                                                                      |         |  |       |                       |  |  |  |
| BY:                                                                                   |                                                              | STATE OF NORTH CAROLINA<br>DEPARTMENT OF TRANSPORTATION<br>RALEIGH<br>SUPERSTRUCTURE |         |  |       |                       |  |  |  |
| RS<br>IATES<br>-1ve<br>(Fax)                                                          | Docusister<br>Docusister<br>Mar 221998 the<br>Mar 221998 the | ``A'' BAR LAYOUT                                                                     |         |  |       |                       |  |  |  |
| gr.com                                                                                | 9/13/2017                                                    | REVISIONS SHEET NO.                                                                  |         |  |       |                       |  |  |  |
| C-2521                                                                                | 5/ 15/ 2017                                                  | NO. BY:                                                                              | DATE: N |  | DATE: | S8-10                 |  |  |  |
| ENT NOT CONSIDERED FINAL<br>ALL SIGNATURES COMPLETED                                  |                                                              | 1<br>2                                                                               |         |  |       | total<br>sheets<br>32 |  |  |  |