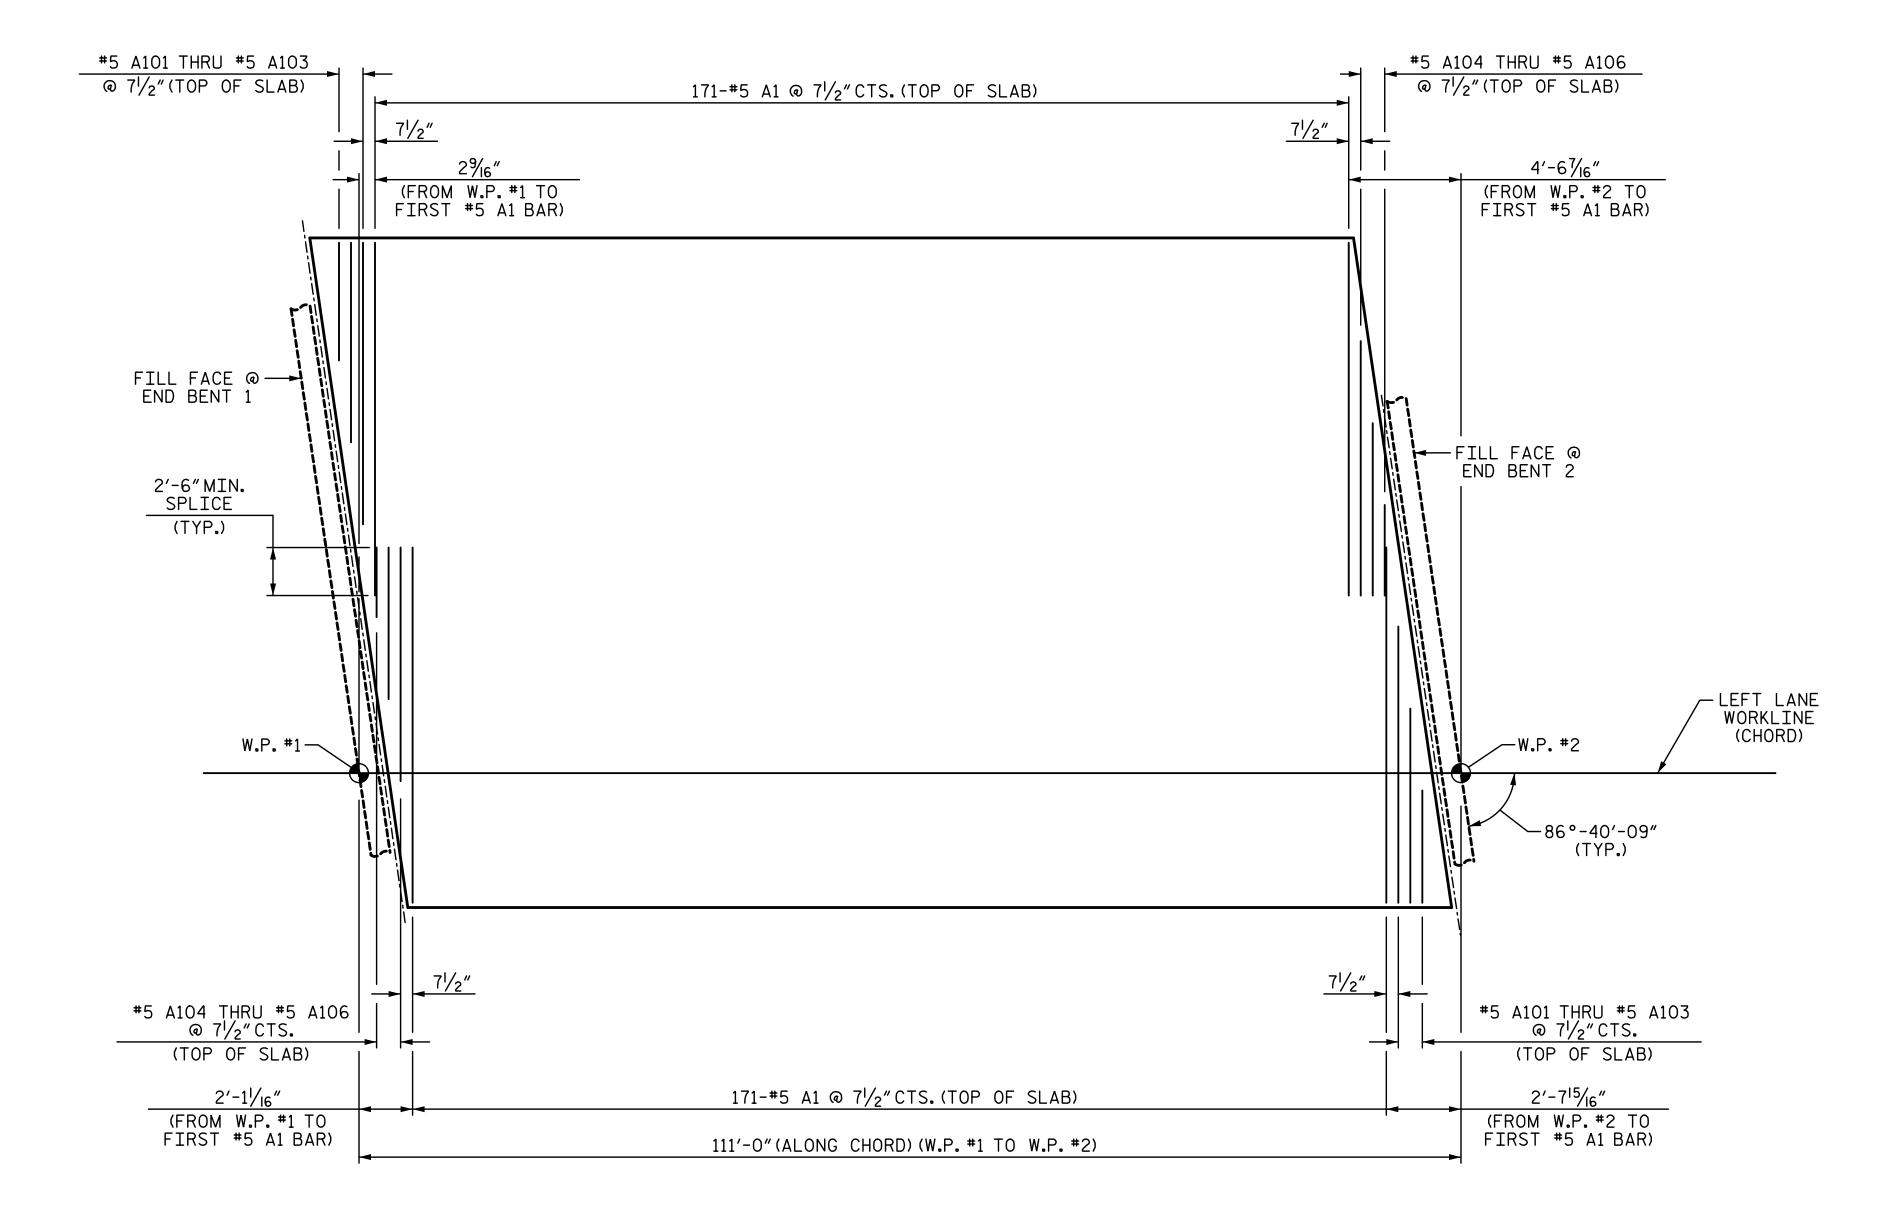

TOP "A" BAR LAYOUT

(#5 "A" BARS ARE TO BE PLACED PERPENDICULAR TO THE CHORD AND SPACED ALONG THE CHORD)

PROJECT NO. U-2525C GUILFORD \_ COUNTY STATION: 470+43.12 -L-

SHEET 1 OF 2

STATE OF NORTH CAROLINA DEPARTMENT OF TRANSPORTATION SUPERSTRUCTURE

"A" BAR LAYOUT

LEFT LANE

REVISIONS SHEET NO. S8-9 NO. BY: DATE: DATE: BY: TOTAL SHEETS

PLANS PREPARED BY: SIMPSON
NGINEERS
ASSOCIATES 5640 Dillard Drive Suite 200 Cary, NC 27518 (919) 852-0468 (919) 852-0598 (Fax) www.simpsonengr.com LICENSURE NO. C-2521