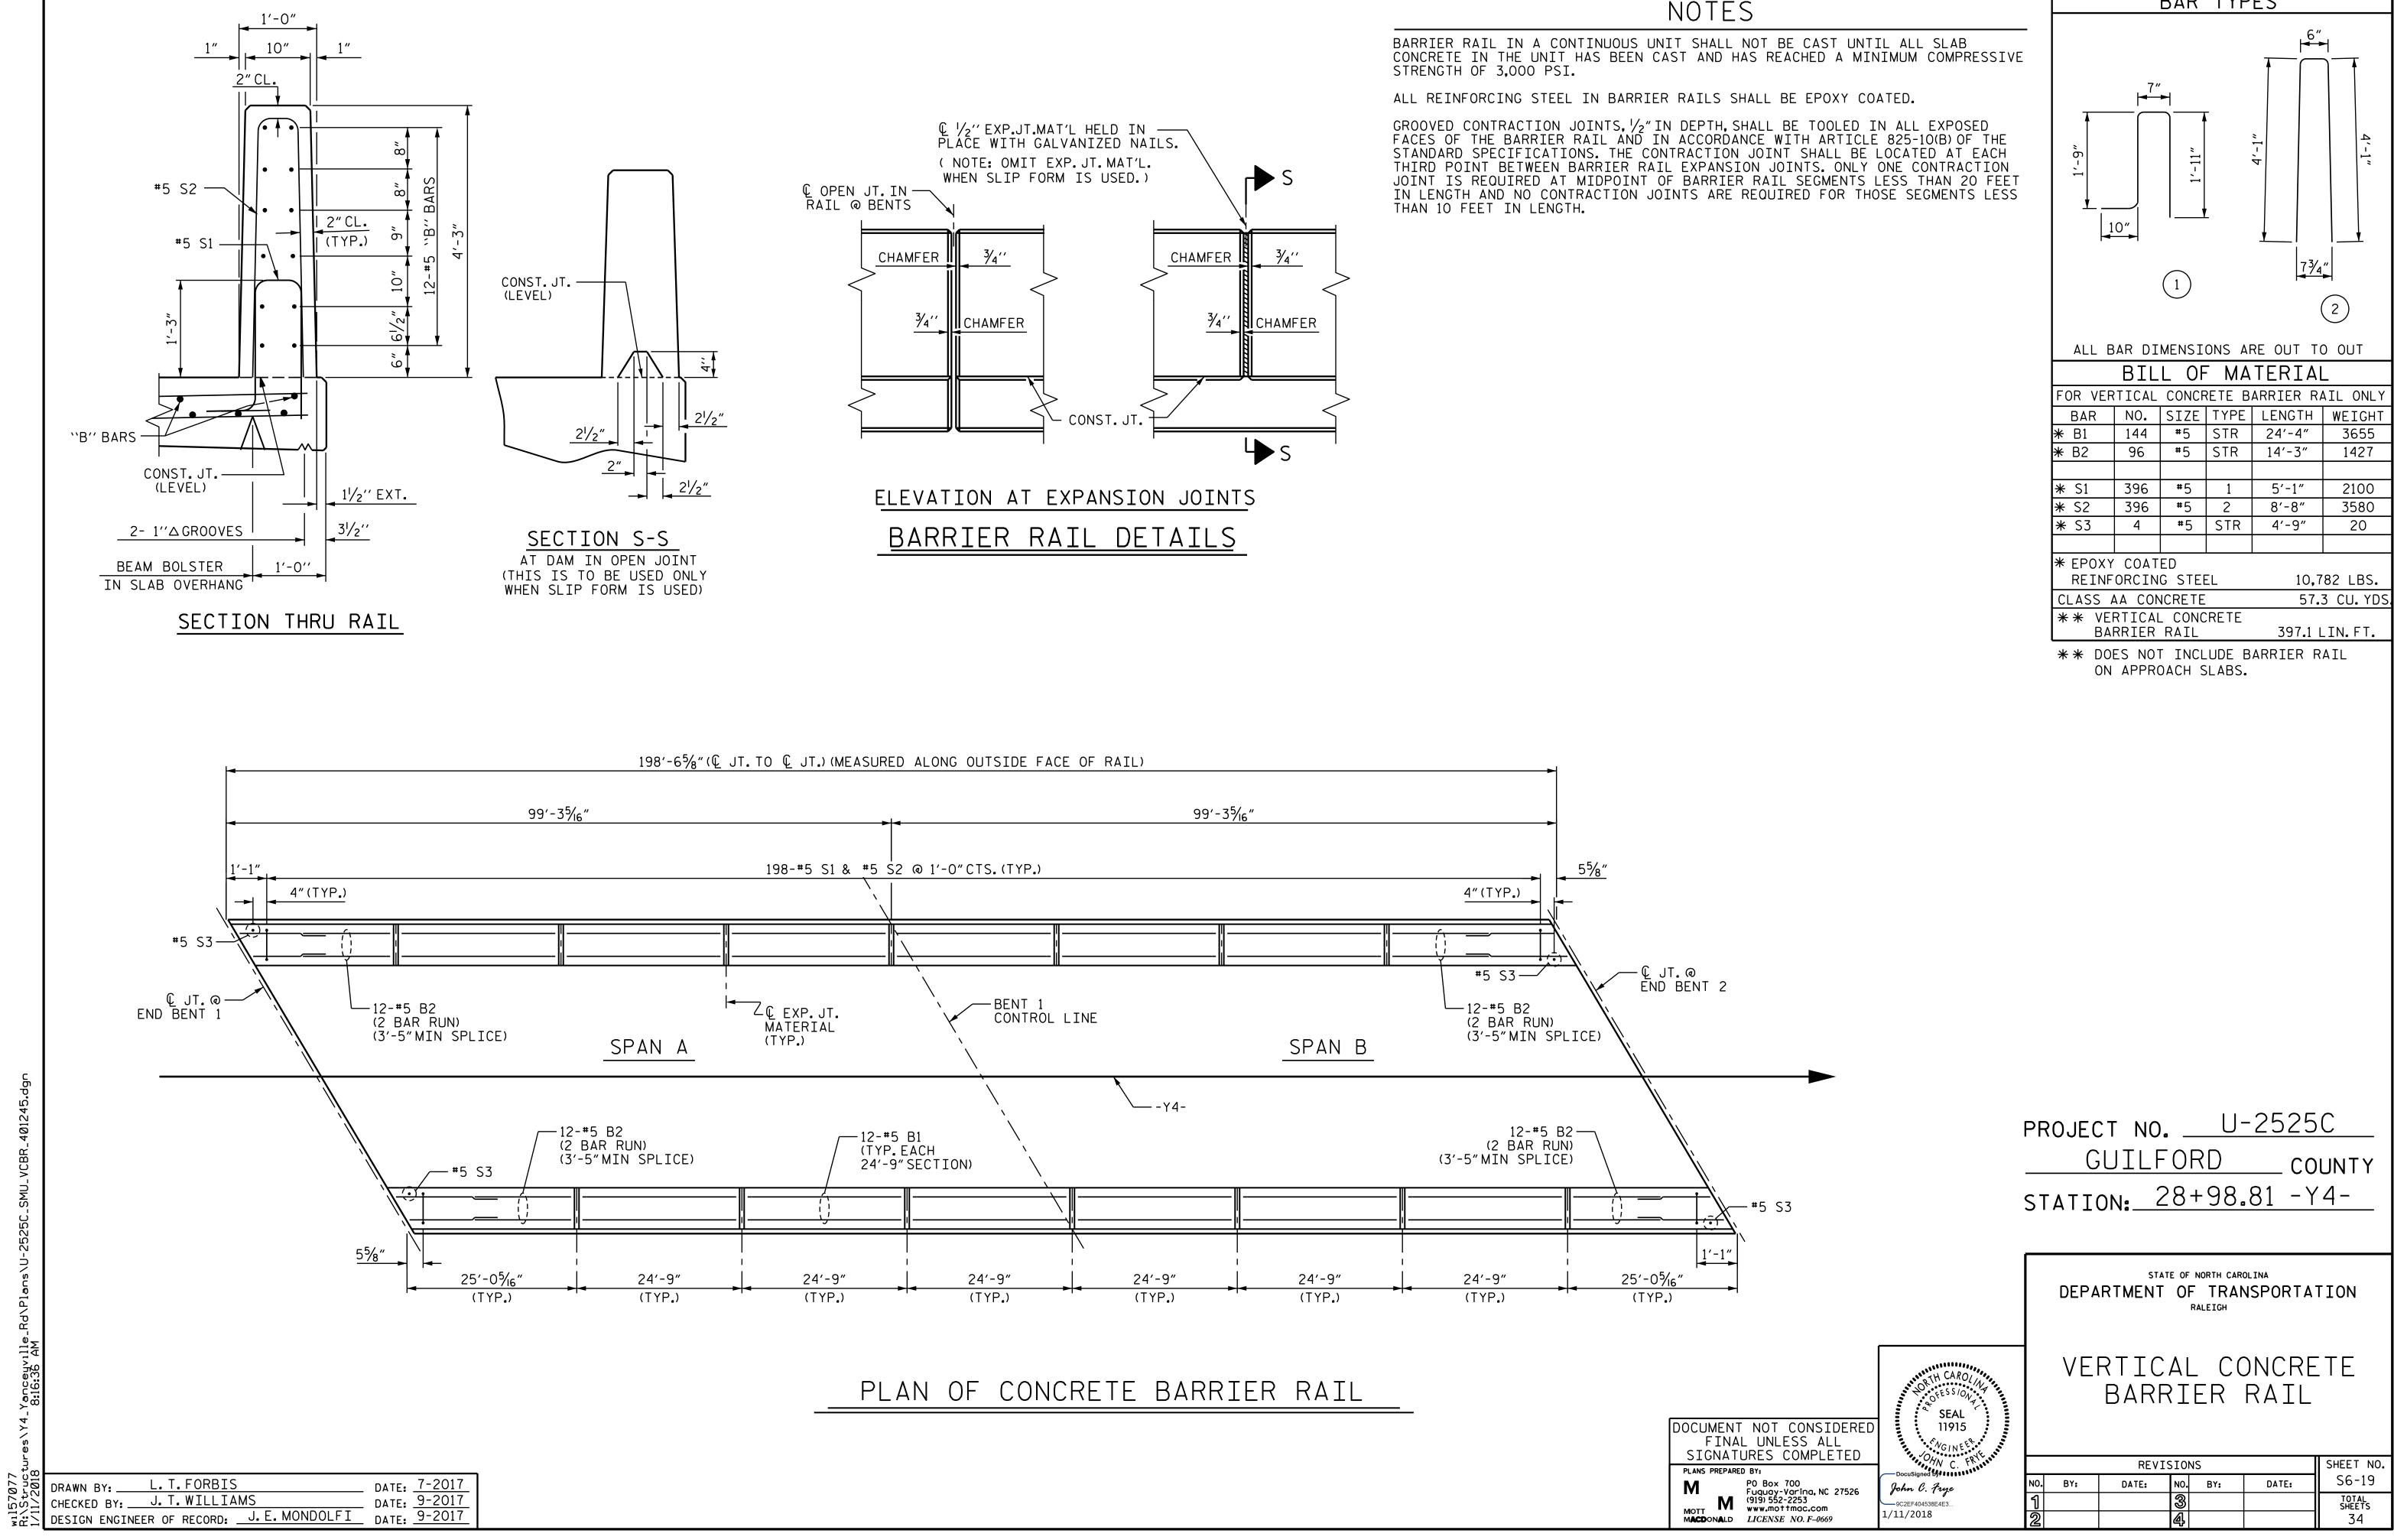

## NOTES

|                                                                                                                                                                                                            | BAR TYPES                     |            |            |          |           |              |
|------------------------------------------------------------------------------------------------------------------------------------------------------------------------------------------------------------|-------------------------------|------------|------------|----------|-----------|--------------|
| OT BE CAST UNTIL ALL SLAB<br>S REACHED A MINIMUM COMPRESSIVE                                                                                                                                               |                               |            |            |          |           | ן<br> <br> _ |
| LL BE EPOXY COATED.                                                                                                                                                                                        |                               | 7″<br> ◄── | ,<br>►     |          |           |              |
| ALL BE TOOLED IN ALL EXPOSED<br>CE WITH ARTICLE 825-10(B) OF THE<br>JOINT SHALL BE LOCATED AT EACH<br>N JOINTS. ONLY ONE CONTRACTION<br>RAIL SEGMENTS LESS THAN 20 FEET<br>EQUIRED FOR THOSE SEGMENTS LESS | 1,-9"                         | 0"         | 1'-11"     | <u>-</u> | 4'-1"     |              |
|                                                                                                                                                                                                            |                               |            | 1          |          | 73/4      | //<br>2      |
|                                                                                                                                                                                                            | ALL BAR DIMENSIONS ARE OUT TO |            |            |          |           |              |
|                                                                                                                                                                                                            |                               | BIL        | L OF       | -        | TERIAL    |              |
|                                                                                                                                                                                                            | BAR                           | NO.        | SIZE       | TYPE     | ARRIER RA | T I          |
|                                                                                                                                                                                                            | * B1                          | 144        | #5         | STR      | 24'-4"    |              |
|                                                                                                                                                                                                            | <b>₩</b> B2                   | 96         | #5         | STR      | 14'-3"    |              |
|                                                                                                                                                                                                            |                               |            |            |          |           |              |
|                                                                                                                                                                                                            | * S1                          | 396        | <b>#</b> 5 | 1        | 5'-1"     |              |