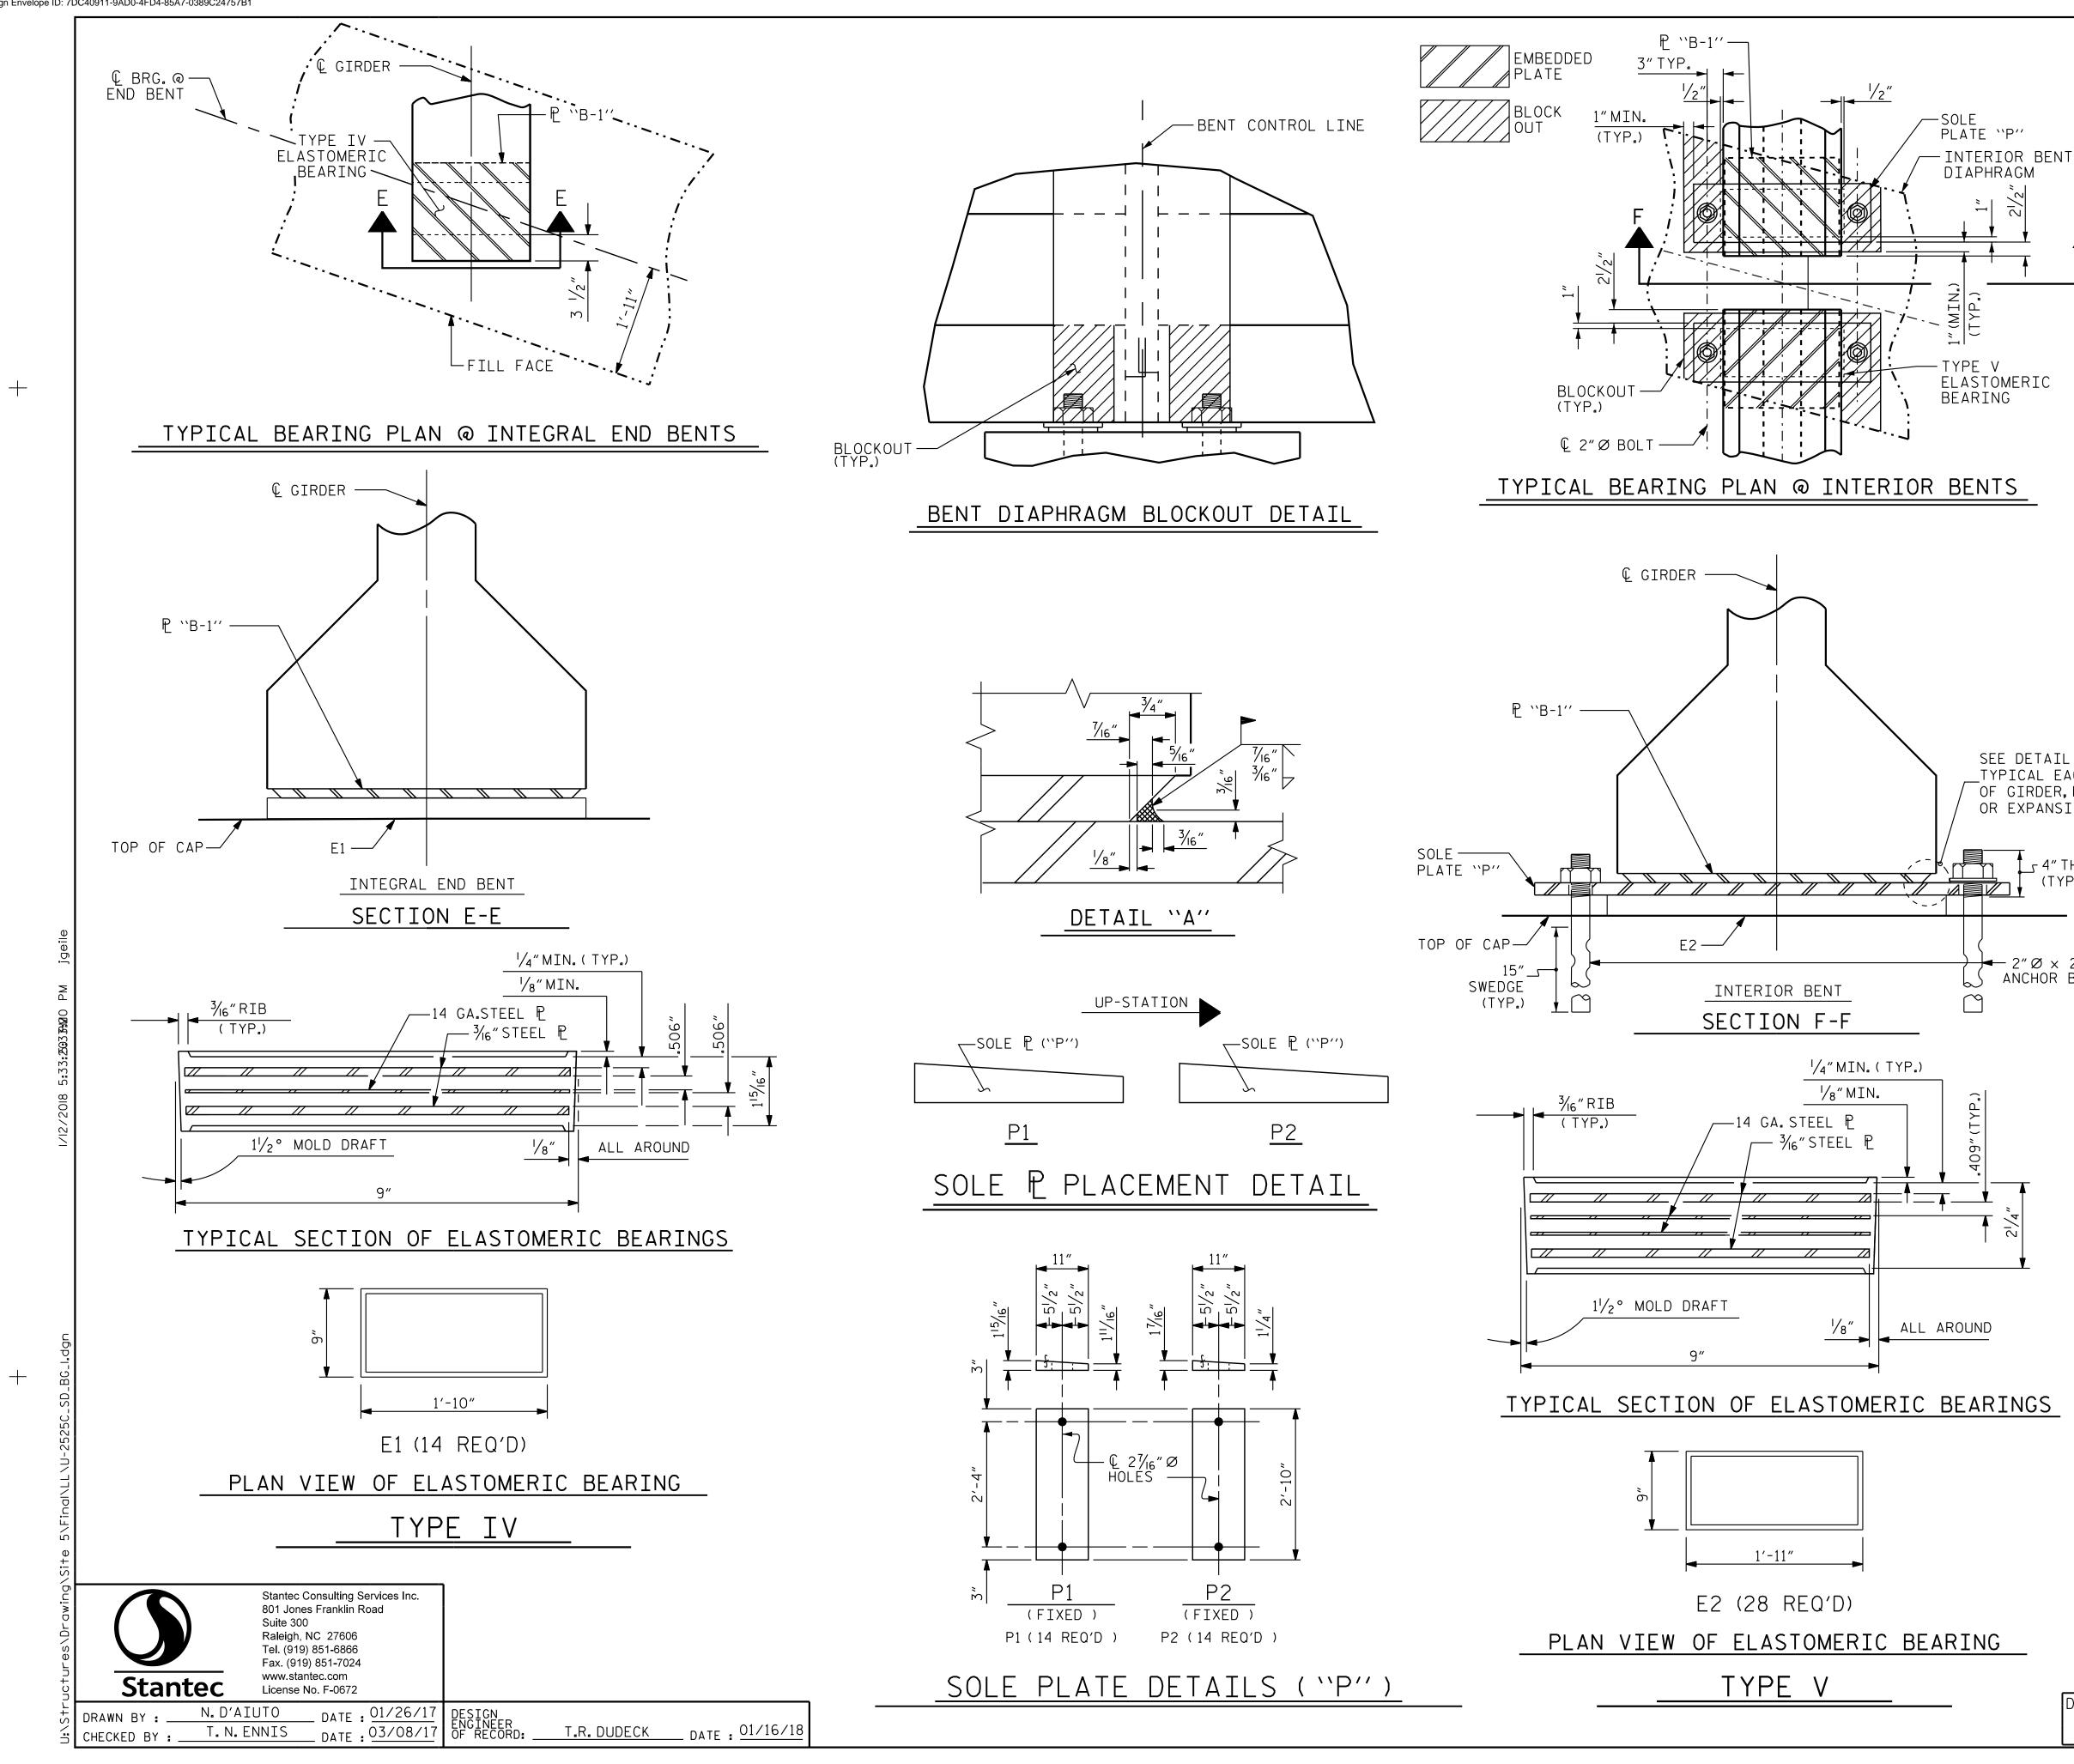

NOTES

AT ALL FIXED POINTS OF SUPPORT, NUTS FOR ANCHOR BOLTS ARE TO BE TIGHTENED FINGER TIGHT AND THEN BACKED OFF 1/2 TURN. THE THREAD OF THE NUT AND BOLT SHALL THEN BE BURRED WITH A SHARP POINTED TOOL.

STEEL SOLE PLATES, ANCHOR BOLTS, NUTS, AND WASHERS SHALL BE GALVANIZED IN ACCORDANCE WITH THE STANDARD SPECIFICATIONS.

PRIOR TO WELDING, GRIND THE GALVANIZED SURFACE OF THE PORTION OF THE EMBEDDED PLATE AND SOLE PLATE THAT ARE TO BE WELDED. AFTER WELDING, DAMAGED GALVANIZED SURFACES SHALL BE REPAIRED IN ACCORDANCE WITH THE STANDARD SPECIFICATIONS.

WHEN WELDING THE SOLE PLATE TO THE EMBEDDED PLATE IN THE GIRDER, USE TEMPERATURE INDICATING WAX PENS, OR OTHER SUITABLE MEANS, TO ENSURE THAT THE TEMPERATURE OF THE SOLE PLATE DOES NOT EXCEED 300°F. TEMPERATURES ABOVE THIS MAY DAMAGE THE ELASTOMER.

SOLE PLATE ``P'', BOLTS, NUTS, WASHERS, AND PIPE SLEEVE SHALL BE INCLUDED IN THE PAY ITEM FOR PRESTRESSED CONCRETE GIRDERS.

ANCHOR BOLTS SHALL MEET THE REQUIREMENTS OF ASTM A449. NUTS SHALL MEET THE REQUIREMENTS OF AASHTO M291-DH OR AASHTO M292-2H. WASHERS SHALL MEET THE REQUIREMENTS OF AASHTO M293. SHOP DRAWINGS ARE NOT REQUIRED FOR ANCHOR BOLT, NUTS AND WASHERS. SHOP INSPECTION IS REQUIRED.

ALL SURFACES OF BEARING PLATES SHALL BE SMOOTH AND STRAIGHT.

THE ELASTOMER IN THE STEEL REINFORCED BEARINGS SHALL HAVE A SHEAR MODULUS OF 0.160 KSI, IN ACCORDANCE WITH AASHTO M251.

FOR STEEL REINFORCED ELASTOMERIC BEARINGS, SEE SPECIAL PROVISIONS.

ALL SOLE PLATES SHALL BE AASHTO M270 GRADE 36.

SEE DETAIL ``A'' TYPICAL EACH SIDE OF GIRDER, FIXED OR EXPANSION END.

> ς 4″ THREAD (TYP.)

← 2″Ø × 24 ½″ ANCHOR BOLTS

MAXIMUM ALLOWABLE SERVICE LOADS D.L.+L.L. (NO IMPACT) TYPE IV 225 k TYPE V 365 k