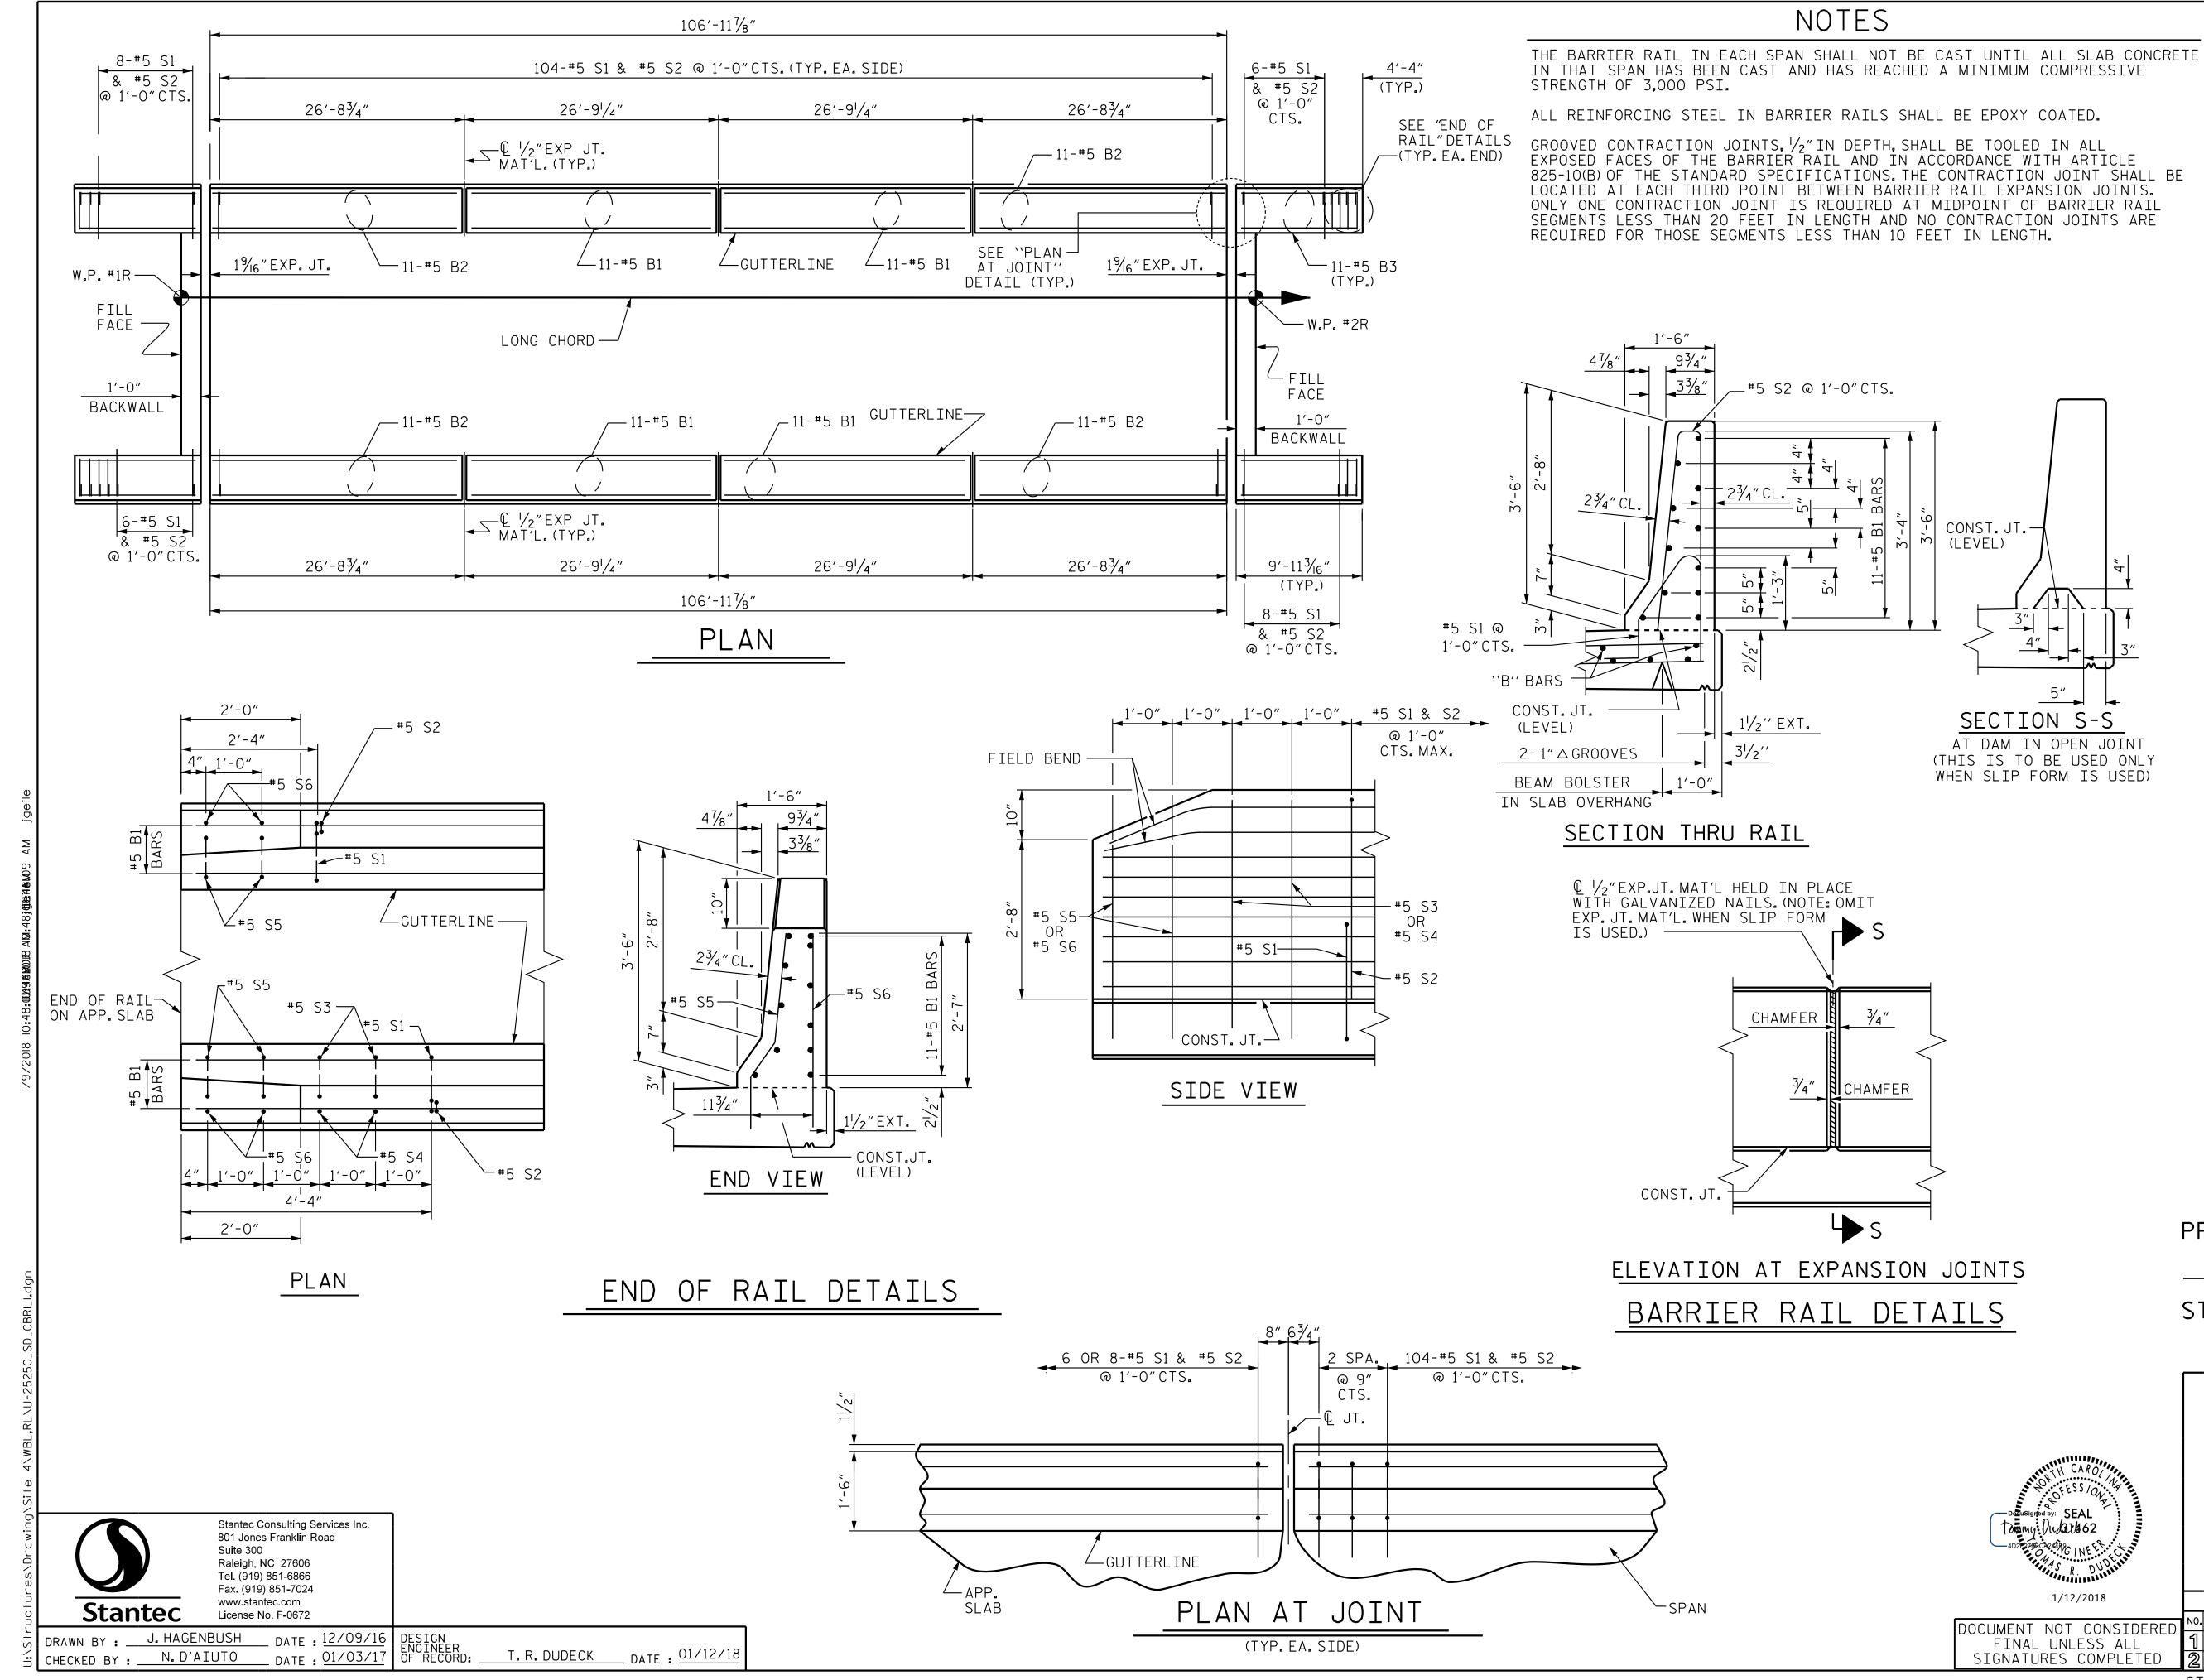

+

+

| Image: state of the state | BAR TYPES                                                                                                                                                     |    |    |     |       |     |  |  |  |  |  |  |
|------------------------------------------------------------------------------------------------------------------------------------------------------------------------------------------------------------------------------------------------------------------------------------------------------------------------------------------------------------------------------------------------------------------------------------------------------------------------------------------------------------------------------------------------------------------------------------------------------------------------------------------------------------------------------------------------------------------------------------------------------------------------------------------------------------------------------------------------------------------------------------------------------------------------------------------------------------------------------------------------------------------------------------------------------------------------------------------------------------------------------------------------------------------------------------------------------------------------------------------------------------------------------------------------------------------------------------------------------------------------------------------------------------------------------------------------------------------------------------------------------------------------------------------------------------------------------------------------------------------------------------------------------------------------------------------------------------------------------------------------------------------------------------------------------------------------------------------------------------------------------------------------------------------------------------------------------------------------------------------------------------------------------------------------------------------------------------------------|---------------------------------------------------------------------------------------------------------------------------------------------------------------|----|----|-----|-------|-----|--|--|--|--|--|--|
| BILL OF MATERIAL   FOR CONCRETE BARRIER RAIL ONLY   BAR NO. SIZE TYPE LENGTH WEIGHT   *S1 244 #5 1 5'-O" 1273   *S2 244 #5 2 7'-O" 1781   *S3 4 #5 3 4'-2" 17   *S4 4 #5 STR 4'-0" 17   *S5 8 #5 3 3'-5" 29   *S6 8 #5 STR 26'-5" 1212   *B1 44 #5 STR 26'-0" 1193   *B2 44 #5 STR 26'-0" 1193   *B3 44 #5 STR 9'-3" 425   *EPOXY COATED<br>REINFORCING STEEL 5,874 LBS CLASS AA CONCRETE 34.5 CU. YDS.                                                                                                                                                                                                                                                                                                                                                                                                                                                                                                                                                                                                                                                                                                                                                                                                                                                                                                                                                                                                                                                                                                                                                                                                                                                                                                                                                                                                                                                                                                                                                                                                                                                                                        | $\frac{1'-0^{1/2}"}{8^{1/6}"} \qquad $ |    |    |     |       |     |  |  |  |  |  |  |
| FOR CONCRETE BARRIER RAIL ONLY   BAR NO. SIZE TYPE LENGTH WEIGHT   *S1 244 *5 1 5'-0" 1273   *S2 244 *5 2 7'-0" 1781   *S2 244 *5 3 4'-2" 17   *S3 4 *5 3 4'-0" 17   *S4 4 *5 STR 4'-0" 17   *S5 8 *5 3 3'-5" 29   *S6 8 *5 STR 3'-3" 27   *B1 44 *5 STR 26'-5" 1212   *B2 44 *5 STR 26'-0" 1193   *B3 44 *5 STR 9'-3" 425   *B3 44 *5 STR 9'-3" 425   *EPOXY COATED<br>REINFORCING STEEL 5,874 LBS S4.5 CU. YDS.                                                                                                                                                                                                                                                                                                                                                                                                                                                                                                                                                                                                                                                                                                                                                                                                                                                                                                                                                                                                                                                                                                                                                                                                                                                                                                                                                                                                                                                                                                                                                                                                                                                                              | all B                                                                                                                                                         |    |    | _   |       |     |  |  |  |  |  |  |
| BARNO.SIZETYPELENGTHWEIGHT <b>*</b> S1244 <b>#</b> 515'-O"1273 <b>*</b> S2244 <b>#</b> 527'-O"1781 <b>*</b> S34 <b>#</b> 534'-2"17 <b>*</b> S44 <b>#</b> 5STR4'-O"17 <b>*</b> S58 <b>#</b> 533'-5"29 <b>*</b> S68 <b>#</b> 5STR3'-3"27 <b>*</b> B144 <b>#</b> 5STR26'-5"1212 <b>*</b> B244 <b>#</b> 5STR26'-0"1193 <b>*</b> B344 <b>#</b> 5STR9'-3"425 <b>*</b> EPOXY COATED<br>REINFORCING STEEL5,874LBSCLASS AA CONCRETE34.5CU. YDS.                                                                                                                                                                                                                                                                                                                                                                                                                                                                                                                                                                                                                                                                                                                                                                                                                                                                                                                                                                                                                                                                                                                                                                                                                                                                                                                                                                                                                                                                                                                                                                                                                                                         |                                                                                                                                                               |    |    |     |       |     |  |  |  |  |  |  |
| *S1 244 *5 1 5'-0" 1273   *S2 244 *5 2 7'-0" 1781   *S3 4 *5 3 4'-2" 17   *S4 4 *5 STR 4'-0" 17   *S5 8 *5 3 3'-5" 29   *S6 8 *5 STR 3'-3" 27   *B1 44 *5 STR 26'-5" 1212   *B2 44 *5 STR 26'-0" 1193   *B3 44 *5 STR 9'-3" 425   *EPOXY COATED<br>REINFORCING STEEL 5,874 LBS   CLASS AA CONCRETE 34.5 CU. YDS.                                                                                                                                                                                                                                                                                                                                                                                                                                                                                                                                                                                                                                                                                                                                                                                                                                                                                                                                                                                                                                                                                                                                                                                                                                                                                                                                                                                                                                                                                                                                                                                                                                                                                                                                                                               |                                                                                                                                                               |    |    |     |       |     |  |  |  |  |  |  |
| *S2 244 *5 2 7'-0" 1781   *S3 4 *5 3 4'-2" 17   *S4 4 *5 STR 4'-0" 17   *S5 8 *5 3 3'-5" 29   *S6 8 *5 STR 3'-3" 27   *B1 44 *5 STR 26'-5" 1212   *B2 44 *5 STR 26'-0" 1193   *B3 44 *5 STR 9'-3" 425   *EPOXY COATED<br>REINFORCING STEEL 5,874 LBS   CLASS AA CONCRETE 34.5 CU. YDS.                                                                                                                                                                                                                                                                                                                                                                                                                                                                                                                                                                                                                                                                                                                                                                                                                                                                                                                                                                                                                                                                                                                                                                                                                                                                                                                                                                                                                                                                                                                                                                                                                                                                                                                                                                                                         |                                                                                                                                                               |    |    |     |       |     |  |  |  |  |  |  |
| *S3 4 *5 3 4'-2" 17   *S4 4 *5 STR 4'-0" 17   *S5 8 *5 3 3'-5" 29   *S6 8 *5 STR 3'-3" 27   *B1 44 *5 STR 26'-5" 1212   *B2 44 *5 STR 26'-0" 1193   *B3 44 *5 STR 9'-3" 425   *EPOXY COATED<br>REINFORCING STEEL 5,874 LBS   CLASS AA CONCRETE 34.5 CU. YDS.                                                                                                                                                                                                                                                                                                                                                                                                                                                                                                                                                                                                                                                                                                                                                                                                                                                                                                                                                                                                                                                                                                                                                                                                                                                                                                                                                                                                                                                                                                                                                                                                                                                                                                                                                                                                                                   |                                                                                                                                                               |    |    |     |       |     |  |  |  |  |  |  |
| **S4 4 **5 STR 4'-0" 17   **S5 8 **5 3 3'-5" 29   **S6 8 **5 STR 3'-3" 27   **B1 44 *5 STR 26'-5" 1212   **B2 44 *5 STR 26'-0" 1193   **B3 44 *5 STR 26'-0" 1193   **B3 44 *5 STR 9'-3" 425   **B3 44 *5 STR 9'-3" 425   **EPOXY COATED<br>REINFORCING STEEL 5,874 LBS   CLASS AA CONCRETE 34.5 CU. YDS.                                                                                                                                                                                                                                                                                                                                                                                                                                                                                                                                                                                                                                                                                                                                                                                                                                                                                                                                                                                                                                                                                                                                                                                                                                                                                                                                                                                                                                                                                                                                                                                                                                                                                                                                                                                       |                                                                                                                                                               |    |    |     |       |     |  |  |  |  |  |  |
| **S5 8 #5 3 3'-5" 29   **S6 8 #5 STR 3'-3" 27   **B1 44 #5 STR 26'-5" 1212   **B2 44 #5 STR 26'-0" 1193   **B3 44 #5 STR 9'-3" 425   ** EPOXY COATED<br>REINFORCING STEEL 5,874 LBS   CLASS AA CONCRETE 34.5 CU. YDS.                                                                                                                                                                                                                                                                                                                                                                                                                                                                                                                                                                                                                                                                                                                                                                                                                                                                                                                                                                                                                                                                                                                                                                                                                                                                                                                                                                                                                                                                                                                                                                                                                                                                                                                                                                                                                                                                          |                                                                                                                                                               |    |    |     |       |     |  |  |  |  |  |  |
| **S6 8 **5 STR 3'-3" 27   **B1 44 *5 STR 26'-5" 1212   **B2 44 *5 STR 26'-0" 1193   **B3 44 *5 STR 9'-3" 425   **B3 44 *5 STR 9'-3" 425   ** EPOXY COATED<br>REINFORCING STEEL 5,874 LBS   CLASS AA CONCRETE 34.5 CU. YDS.                                                                                                                                                                                                                                                                                                                                                                                                                                                                                                                                                                                                                                                                                                                                                                                                                                                                                                                                                                                                                                                                                                                                                                                                                                                                                                                                                                                                                                                                                                                                                                                                                                                                                                                                                                                                                                                                     |                                                                                                                                                               |    |    |     |       |     |  |  |  |  |  |  |
| * B1 44 *5 STR 26'-5" 1212   * B2 44 *5 STR 26'-0" 1193   * B3 44 *5 STR 9'-3" 425   * B3 44 *5 STR 9'-3" 425   * EPOXY COATED<br>REINFORCING STEEL 5,874 LBS   CLASS AA CONCRETE 34.5 CU. YDS.                                                                                                                                                                                                                                                                                                                                                                                                                                                                                                                                                                                                                                                                                                                                                                                                                                                                                                                                                                                                                                                                                                                                                                                                                                                                                                                                                                                                                                                                                                                                                                                                                                                                                                                                                                                                                                                                                                |                                                                                                                                                               |    | -  |     |       |     |  |  |  |  |  |  |
| *B2 44 *5 STR 26'-0" 1193   *B3 44 *5 STR 9'-3" 425   *B3 44 *5 STR 9'-3" 425   *EPOXY COATED<br>REINFORCING STEEL 5,874 LBS   CLASS AA CONCRETE 34.5 CU. YDS.                                                                                                                                                                                                                                                                                                                                                                                                                                                                                                                                                                                                                                                                                                                                                                                                                                                                                                                                                                                                                                                                                                                                                                                                                                                                                                                                                                                                                                                                                                                                                                                                                                                                                                                                                                                                                                                                                                                                 |                                                                                                                                                               |    |    |     |       |     |  |  |  |  |  |  |
| *B344*5STR9'-3"425*EPOXY COATED<br>REINFORCING STEEL5,874LBSCLASS AA CONCRETE34.5CU.YDS.                                                                                                                                                                                                                                                                                                                                                                                                                                                                                                                                                                                                                                                                                                                                                                                                                                                                                                                                                                                                                                                                                                                                                                                                                                                                                                                                                                                                                                                                                                                                                                                                                                                                                                                                                                                                                                                                                                                                                                                                       |                                                                                                                                                               |    |    |     |       |     |  |  |  |  |  |  |
| * EPOXY COATED<br>REINFORCING STEEL 5,874 LBS<br>CLASS AA CONCRETE 34.5 CU.YDS.                                                                                                                                                                                                                                                                                                                                                                                                                                                                                                                                                                                                                                                                                                                                                                                                                                                                                                                                                                                                                                                                                                                                                                                                                                                                                                                                                                                                                                                                                                                                                                                                                                                                                                                                                                                                                                                                                                                                                                                                                |                                                                                                                                                               |    |    |     |       |     |  |  |  |  |  |  |
| REINFORCING STEEL 5,874 LBS<br>CLASS AA CONCRETE 34.5 CU.YDS.                                                                                                                                                                                                                                                                                                                                                                                                                                                                                                                                                                                                                                                                                                                                                                                                                                                                                                                                                                                                                                                                                                                                                                                                                                                                                                                                                                                                                                                                                                                                                                                                                                                                                                                                                                                                                                                                                                                                                                                                                                  | *83                                                                                                                                                           | 44 | #5 | SIR | 9'-3" | 425 |  |  |  |  |  |  |
| CONSIDERE DANNIEN NAIE 200011 EIN. 1.                                                                                                                                                                                                                                                                                                                                                                                                                                                                                                                                                                                                                                                                                                                                                                                                                                                                                                                                                                                                                                                                                                                                                                                                                                                                                                                                                                                                                                                                                                                                                                                                                                                                                                                                                                                                                                                                                                                                                                                                                                                          |                                                                                                                                                               |    |    |     |       |     |  |  |  |  |  |  |