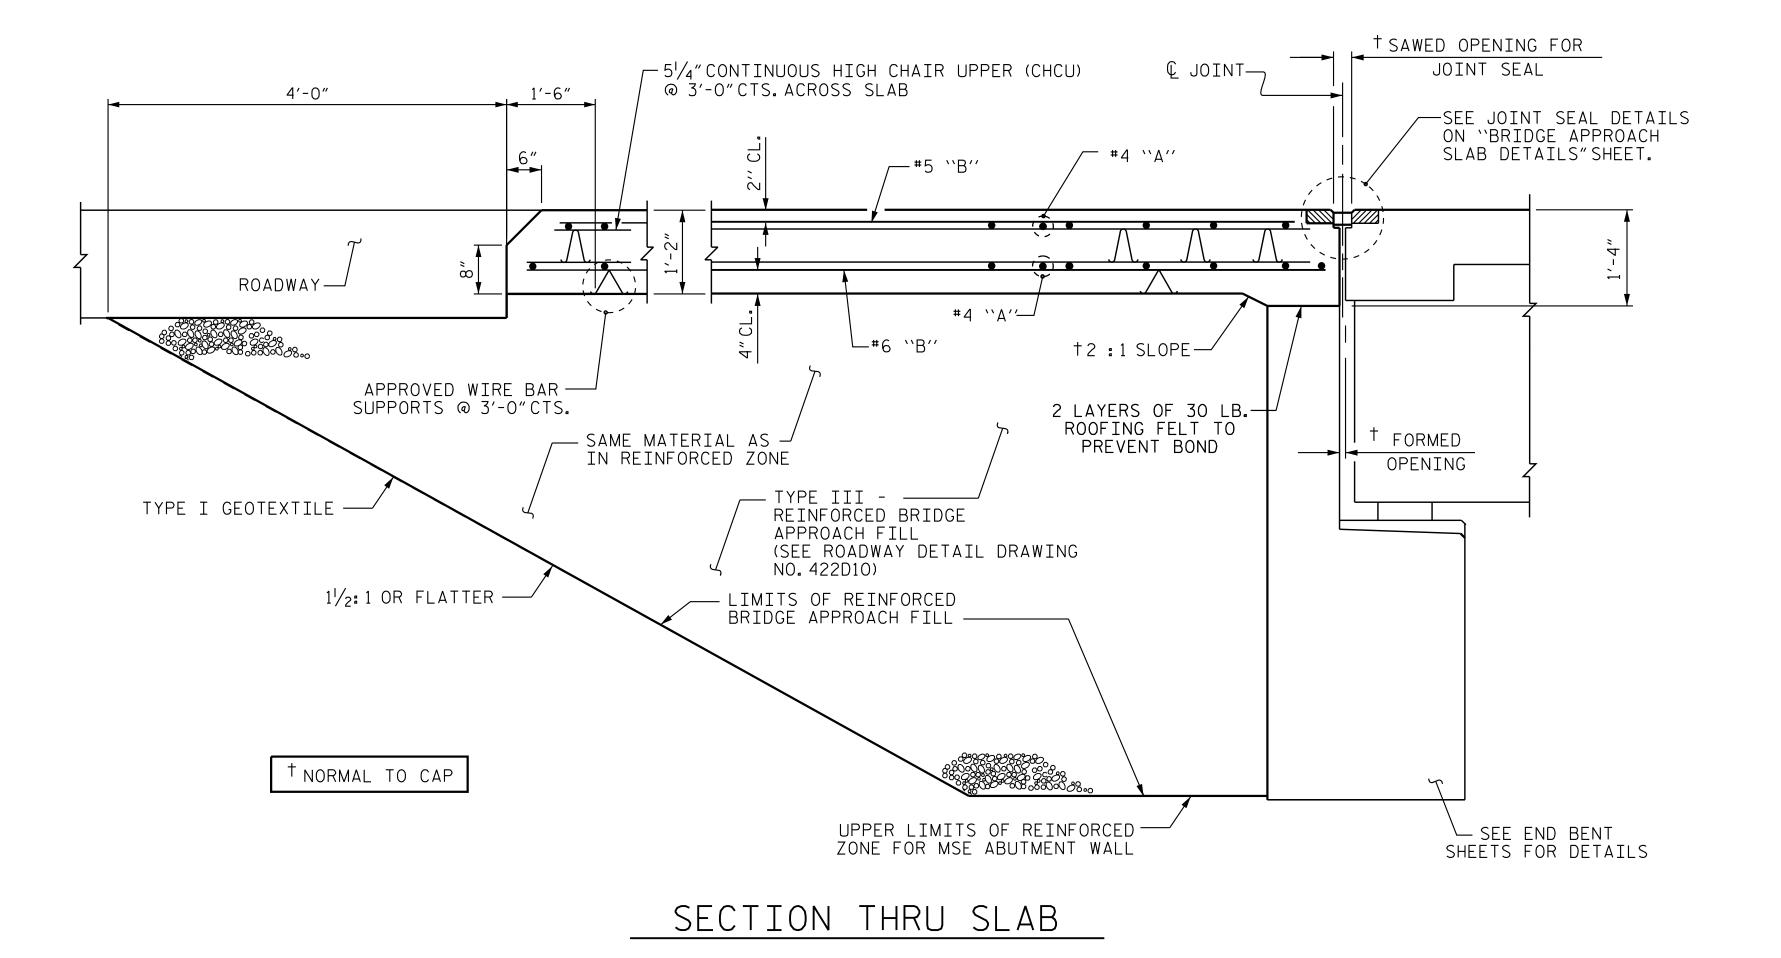

DOCUMENT DUCATAGE

ADDRESS: SEAL

DOCUMENT DUCATAGE

ADDRESS: SEAL

DOCUMENT DUCATAGE

AS R DUCKTON

BRIDGE APPROACH SLAB

(LL)