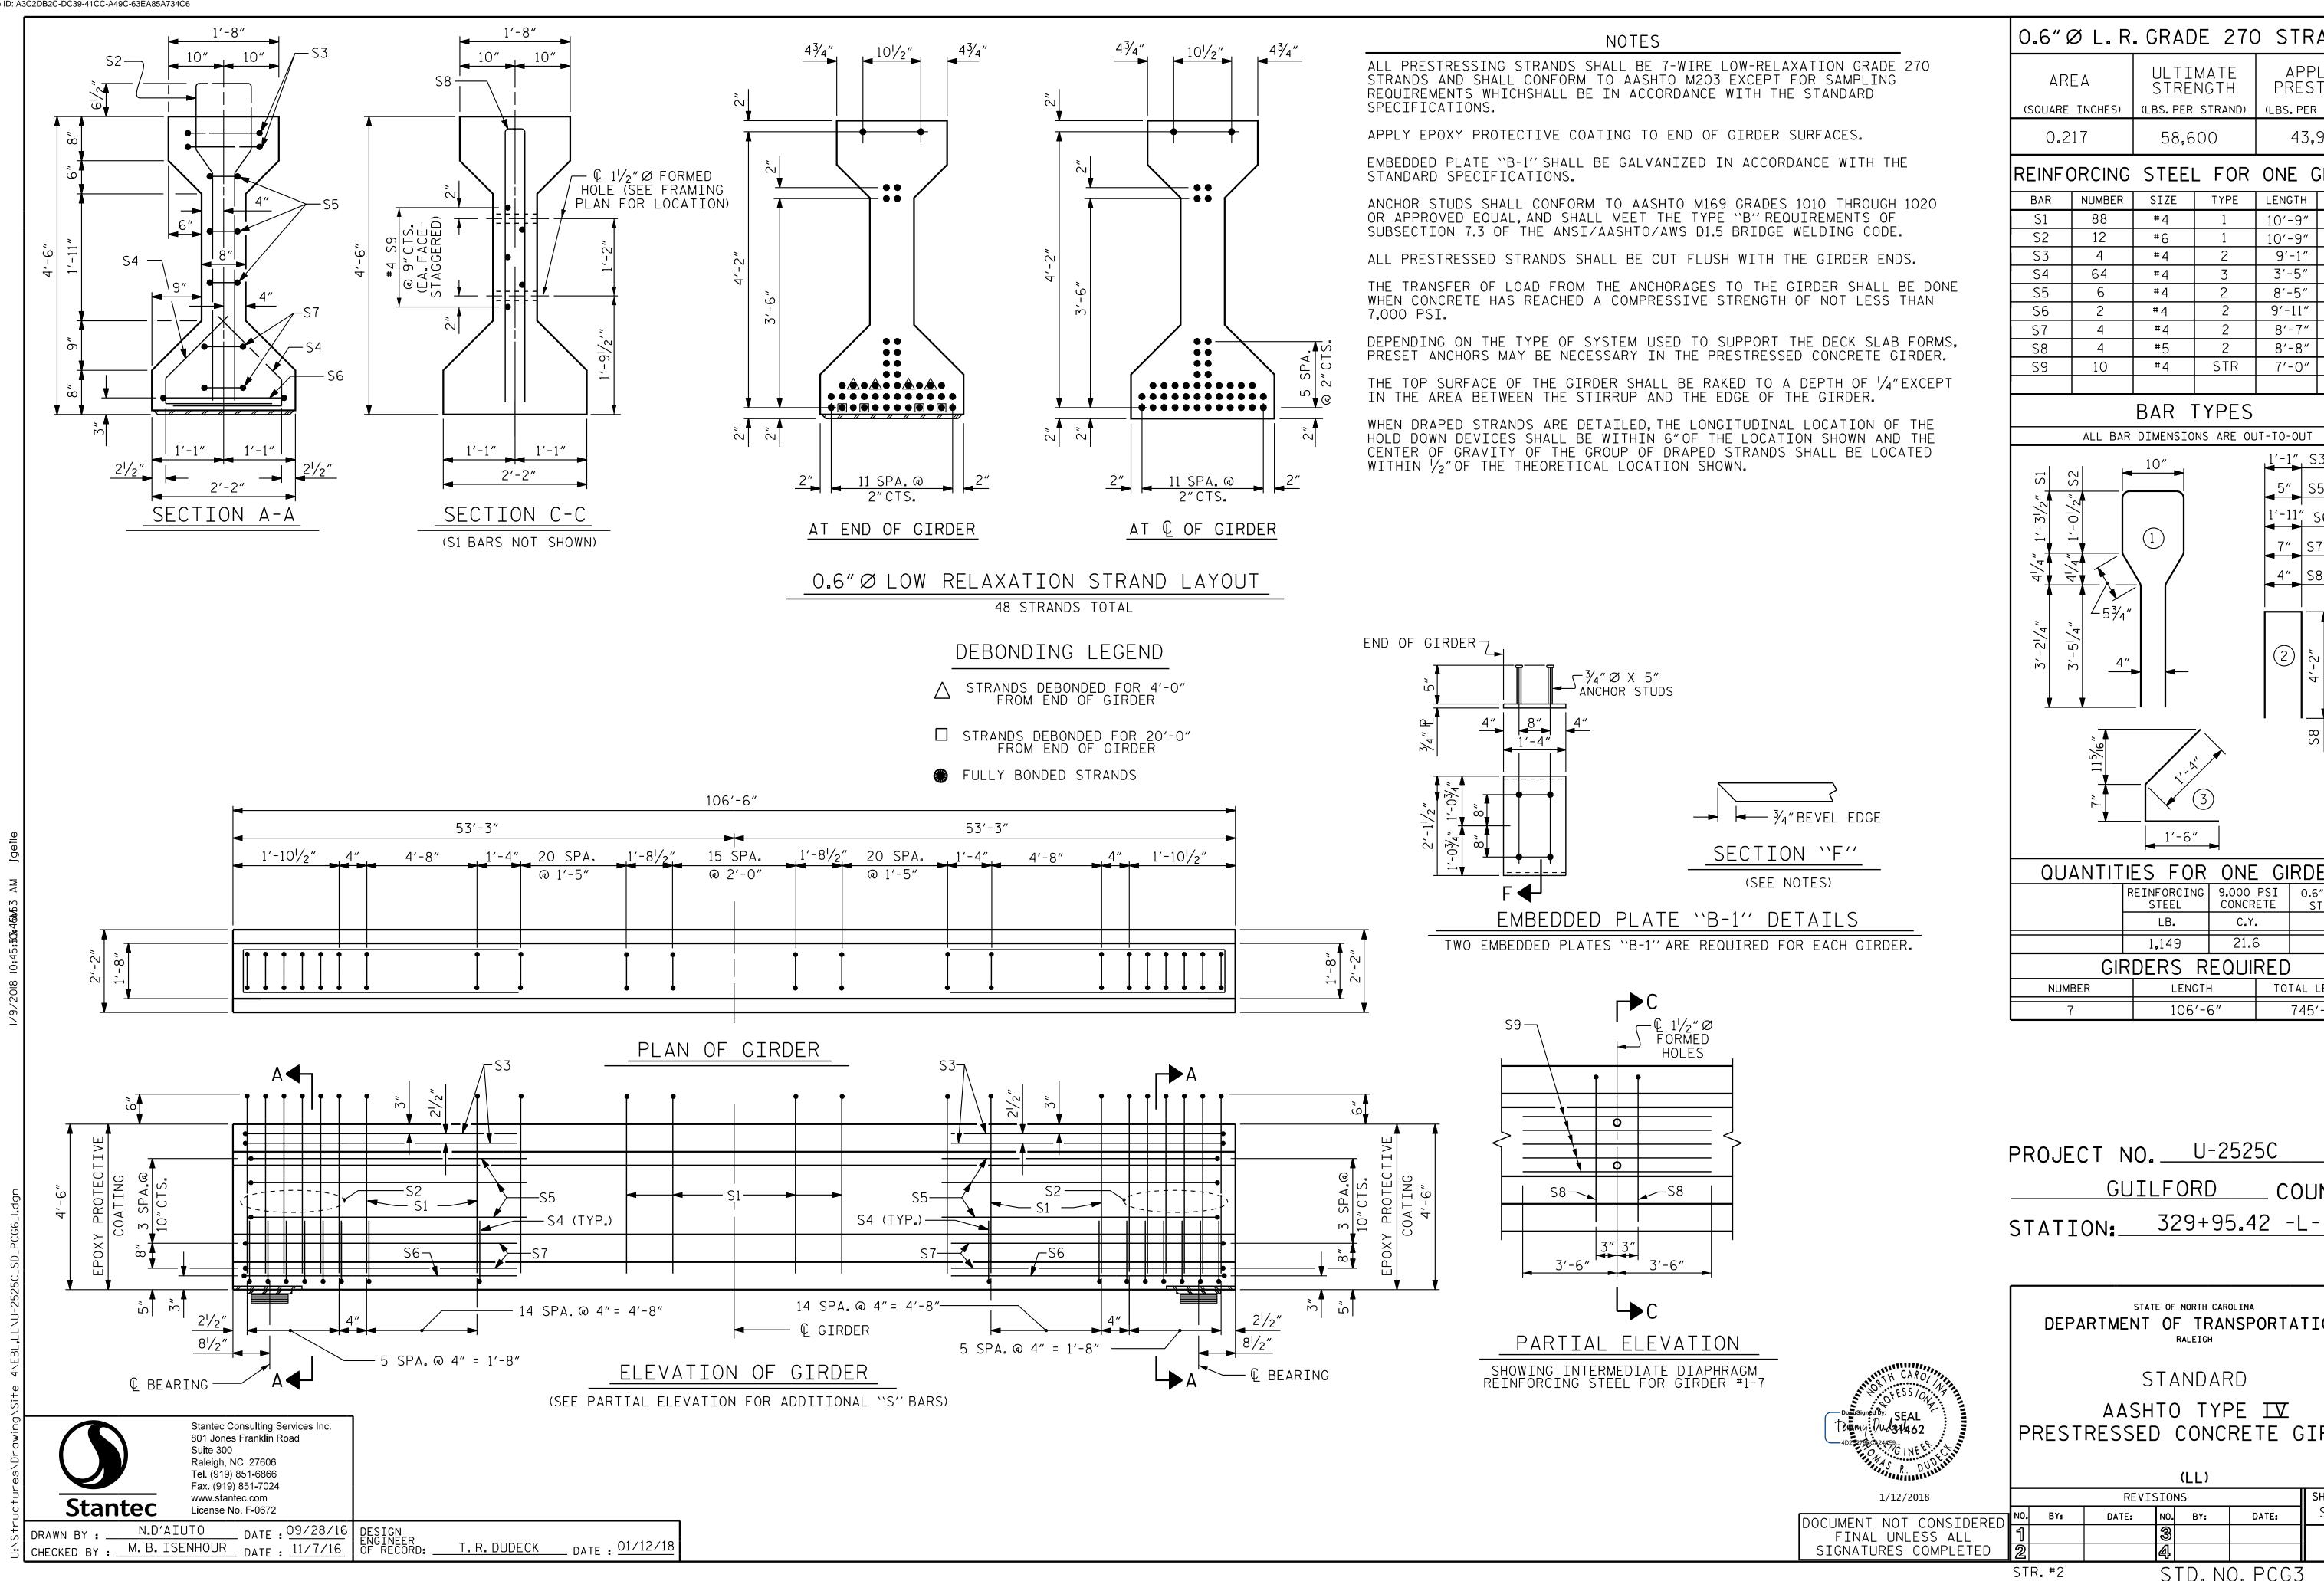

0.6" Ø L. R. GRADE 270 STRANDS

ULTIMATE APPLIED PRESTRESS STRENGTH (LBS. PER STRAND) (LBS. PER STRAND) 43,950

REINFORCING STEEL FOR ONE GIRDER TYPE | LENGTH | WEIGHT 10'-9" 632 10'-9" 194 2 9'-1" 24 3 3′-5″ | 146 2 8′-5″ 34 9′-11″ 13 8′-7″ 23 2 8′-8″ 36 STR 7′-0″ | 47

## BAR TYPES

ALL BAR DIMENSIONS ARE OUT-TO-OUT

QUANTITIES FOR ONE GIRDER REINFORCING | 9,000 PSI | 0.6" Ø L.R. CONCRETE C.Y. No. 48 GIRDERS REQUIRED TOTAL LENGTH 745′-6″

PROJECT NO. U-2525C GUILFORD COUNTY