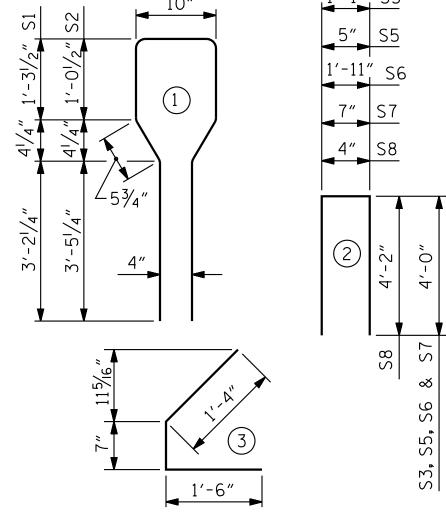

## BAR TYPES

ALL BAR DIMENSIONS ARE OUT-TO-OUT

QUANTITIES FOR ONE GIRDER REINFORCING | 9,000 PSI | 0.6" Ø L.R. CONCRETE C.Y. No. 48 GIRDERS REQUIRED TOTAL LENGTH 745′-6″

PROJECT NO. U-2525C GUILFORD COUNTY