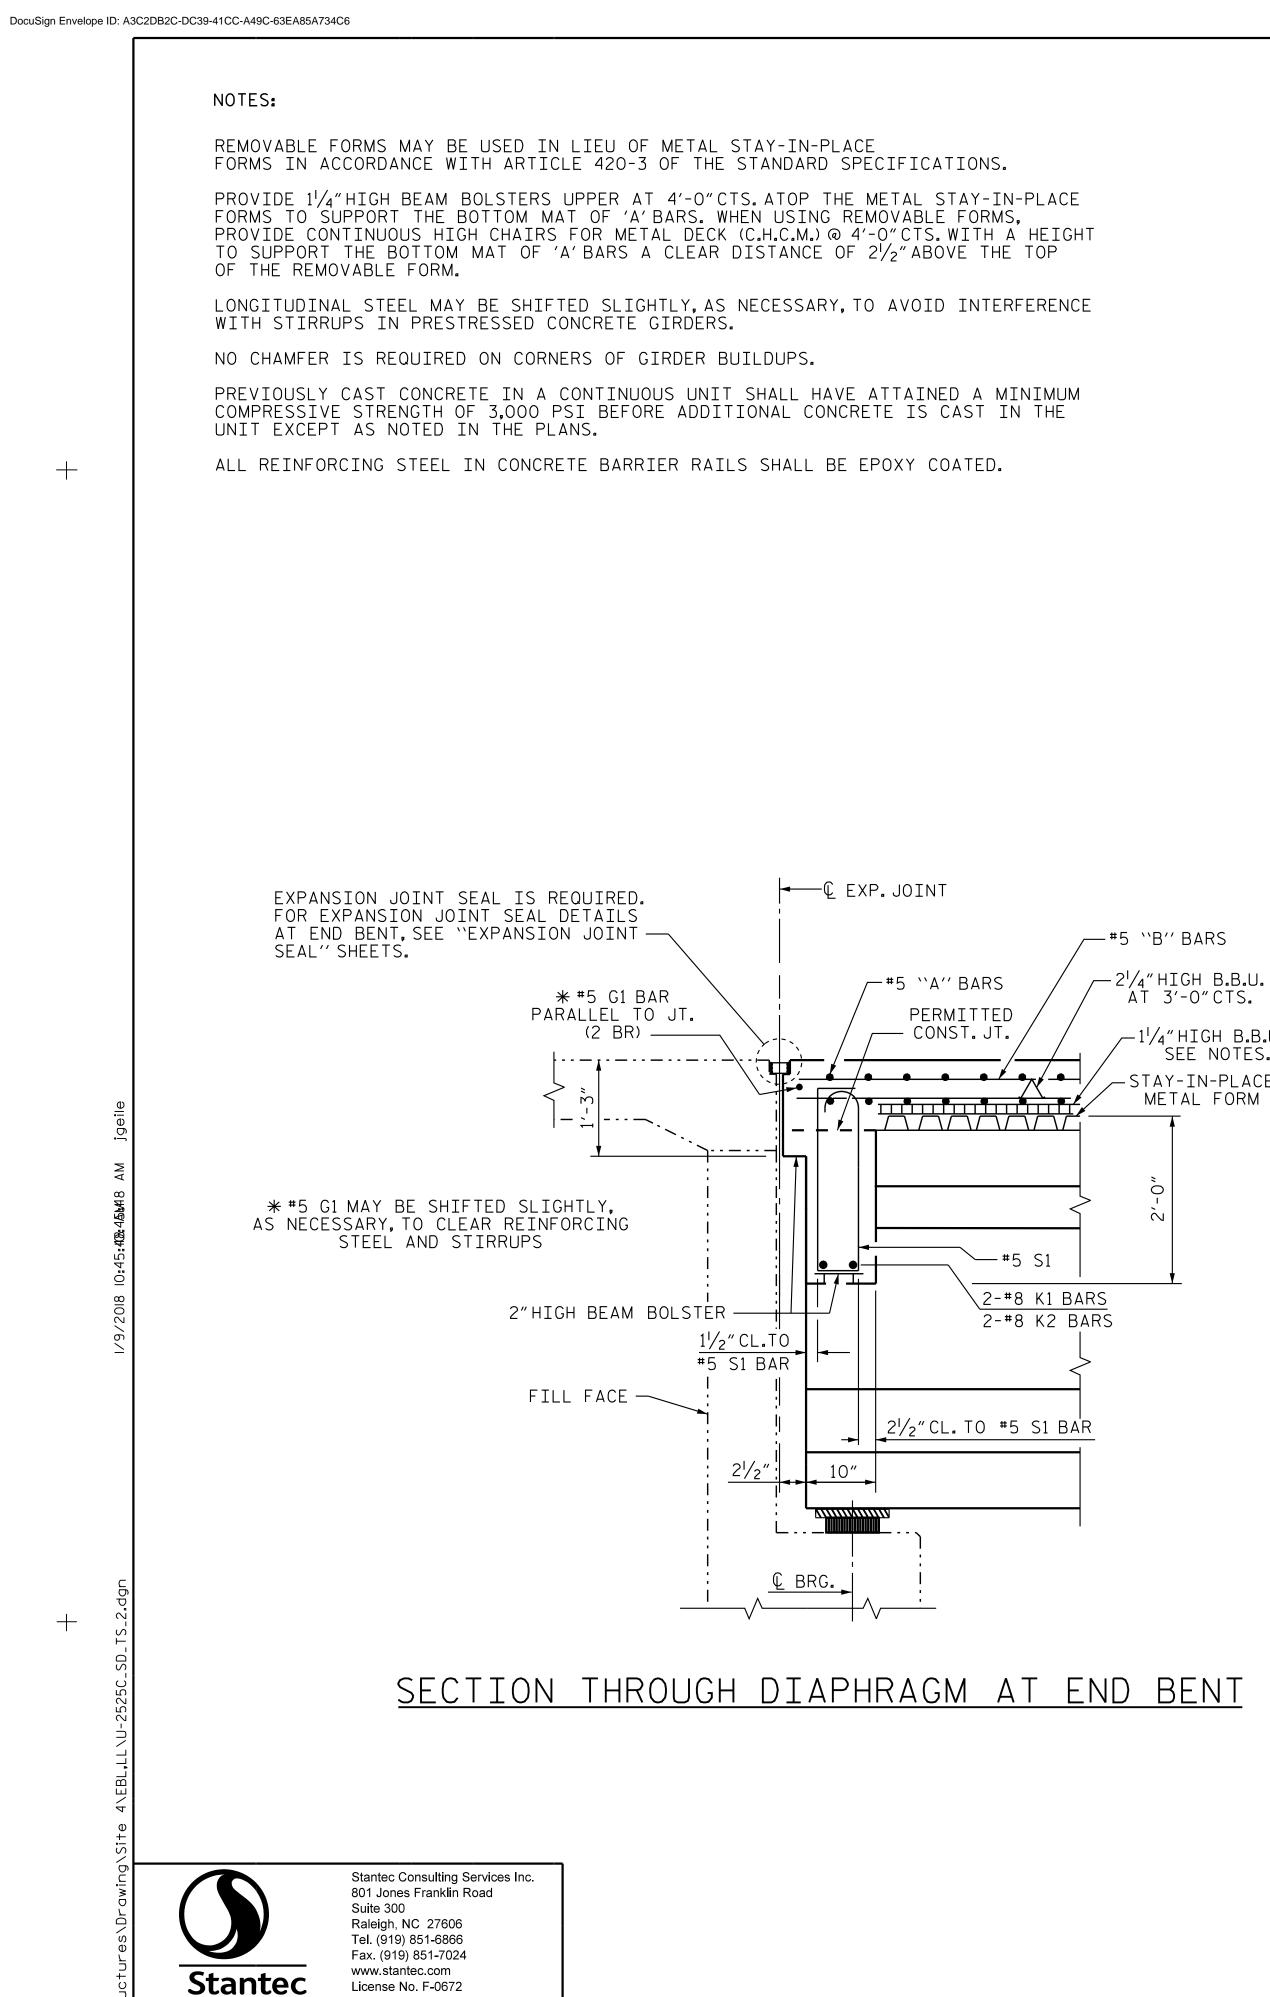

BOTTOM OF OVERHANG ELEVS.

-1<sup>1</sup>/4" HIGH B.B.U. SEE NOTES. - STAY-IN-PLACE METAL FORM

| SHEET 2 OF 2                                |                                                                    |       |         |       |                       |  |  |
|---------------------------------------------|--------------------------------------------------------------------|-------|---------|-------|-----------------------|--|--|
|                                             | STATE OF NORTH CAROLINA<br>DEPARTMENT OF TRANSPORTATION<br>RALEIGH |       |         |       |                       |  |  |
| PRTH CAROLINA                               | SUPERSTRUCTURE                                                     |       |         |       |                       |  |  |
| Towny Dud 31462<br>4D22279BCA24459<br>GINET | TYPICAL SECTION<br>DETAILS                                         |       |         |       |                       |  |  |
| MANANANANANANANANANANANANANANANANANANAN     | (LL)                                                               |       |         |       |                       |  |  |
| 1/12/2018                                   | REVISIONS SHEET NO.                                                |       |         |       |                       |  |  |
| DOCUMENT NOT CONSIDERED                     | NO. BY:                                                            | DATE: | NO. BY: | DATE: | S2-7                  |  |  |
| FINAL UNLESS ALL<br>SIGNATURES COMPLETED    | 1                                                                  |       | 3<br>4  |       | total<br>sheets<br>29 |  |  |
|                                             | СТР #2                                                             |       |         |       | -                     |  |  |