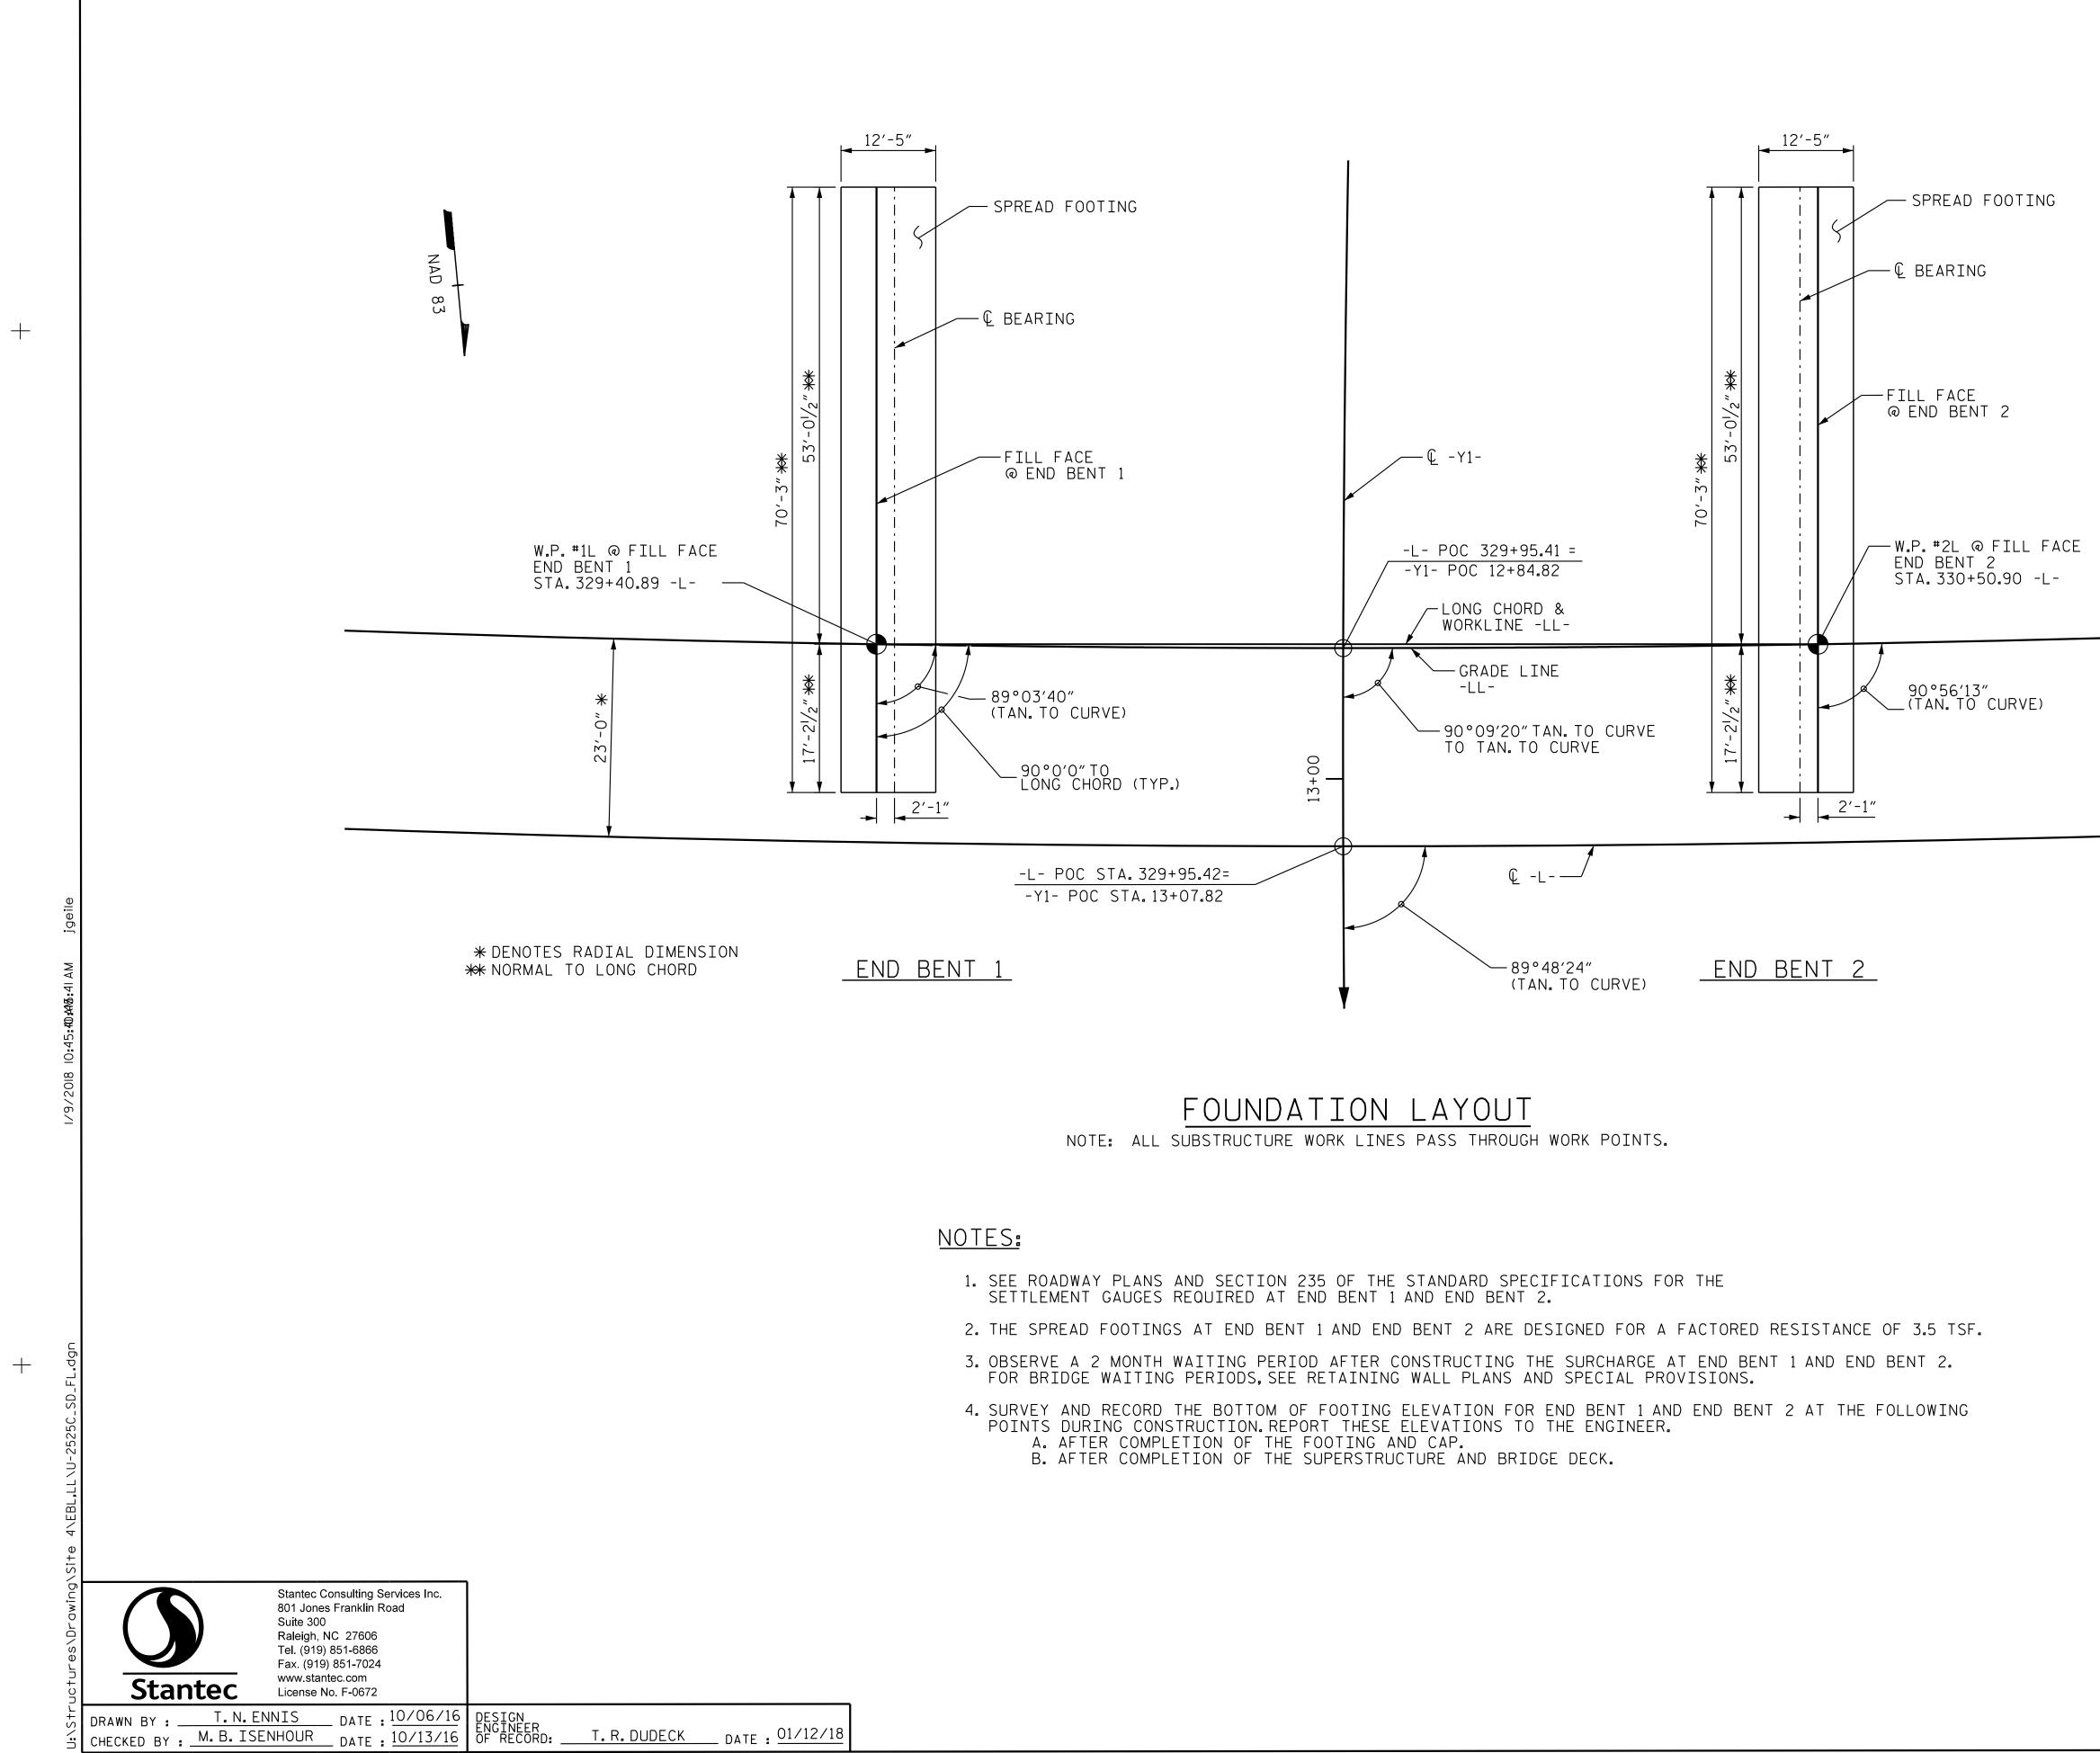

|                                                                   | PROJECT NO. U-2525C                                                                                                                                               |       |               |       |                         |
|-------------------------------------------------------------------|-------------------------------------------------------------------------------------------------------------------------------------------------------------------|-------|---------------|-------|-------------------------|
|                                                                   | GUILFORD COUNTY                                                                                                                                                   |       |               |       |                         |
|                                                                   | STATION: 329+95.42 -L-                                                                                                                                            |       |               |       |                         |
| SHEET 2 OF 4                                                      |                                                                                                                                                                   |       |               |       |                         |
|                                                                   | STATE OF NORTH CAROLINA<br>DEPARTMENT OF TRANSPORTATION<br>RALEIGH                                                                                                |       |               |       |                         |
| Dopusigned by: SEAL<br>Towny Dud 81462<br>4D2 50BCA2450<br>GINEFP | GENERAL DRAWING<br>FOR BRIDGE ON GEL I-85 BYPASS (-L-)<br>OVER LEES CHAPEL ROAD (SR 2359)-Y1-<br>BETWEEN SR 2526 (SUMMIT RD) AND<br>SR 2303 (LAWNDALE DR)<br>(LL) |       |               |       |                         |
| 1/12/2018                                                         | REVISIONS SHEET NO.                                                                                                                                               |       |               |       |                         |
| DOCUMENT NOT CONSIDERED                                           | NO. ВҮ:<br>1                                                                                                                                                      | DATE: | NO. BY:       | DATE: | S2-2<br>total<br>sheets |
| FINAL UNLESS ALL<br>SIGNATURES COMPLETED                          | □<br>2<br>STR #2                                                                                                                                                  |       | <u>७</u><br>4 |       | sheets<br>29            |