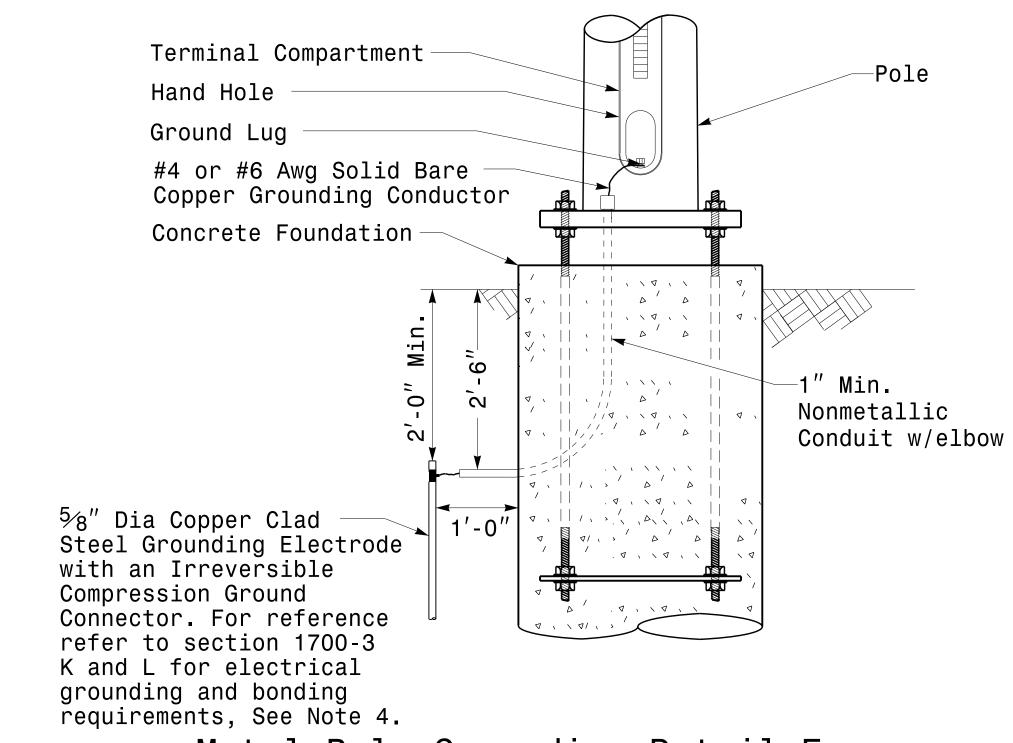

## Strain Pole Attachments

## NOTE:

- 1. Strap all signal cables to the side of the pole with  $34^{\prime\prime}$  stainless steel straps when the distance between the spanwire attachment clamp and the weatherheads exceeds  $3^{\prime}$ - $0^{\prime\prime}$ .
- 2. Provide minimum two spanwire pole clamps per pole.
- 3. It is prohibited to attach two span wires at one pole clamp.
- 4. For general requirements refer to NCDOT Standard Specifications for Roadway and Structures, January 2018.



**\$** 

Stra



## Attachment of Cable to Intermediate Metal Pole



## Metal Pole Grounding Detail For Strain Pole and Mast Arm