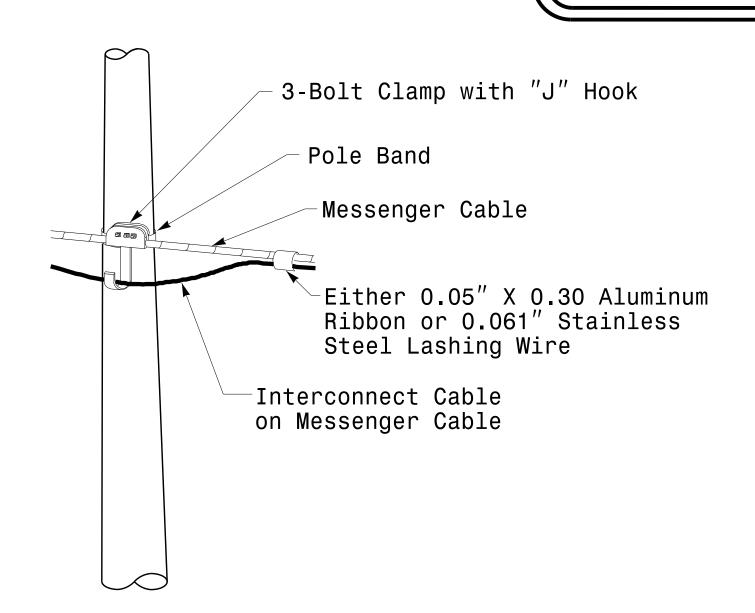

## Strain Pole Attachments

## NOTE:

- 1. Strap all signal cables to the side of the pole with  $34^{\prime\prime}$  stainless steel straps when the distance between the spanwire attachment clamp and the weatherheads exceeds  $3^{\prime}$ - $0^{\prime\prime}$ .
- 2. Provide minimum two spanwire pole clamps per pole.
- 3. It is prohibited to attach two span wires at one pole clamp.
- 4. For general requirements refer to NCDOT Standard Specifications for Roadway and Structures, January 2018.



**\$** 

Stra



## Attachment of Cable to Intermediate Metal Pole



## Metal Pole Grounding Detail For Strain Pole and Mast Arm