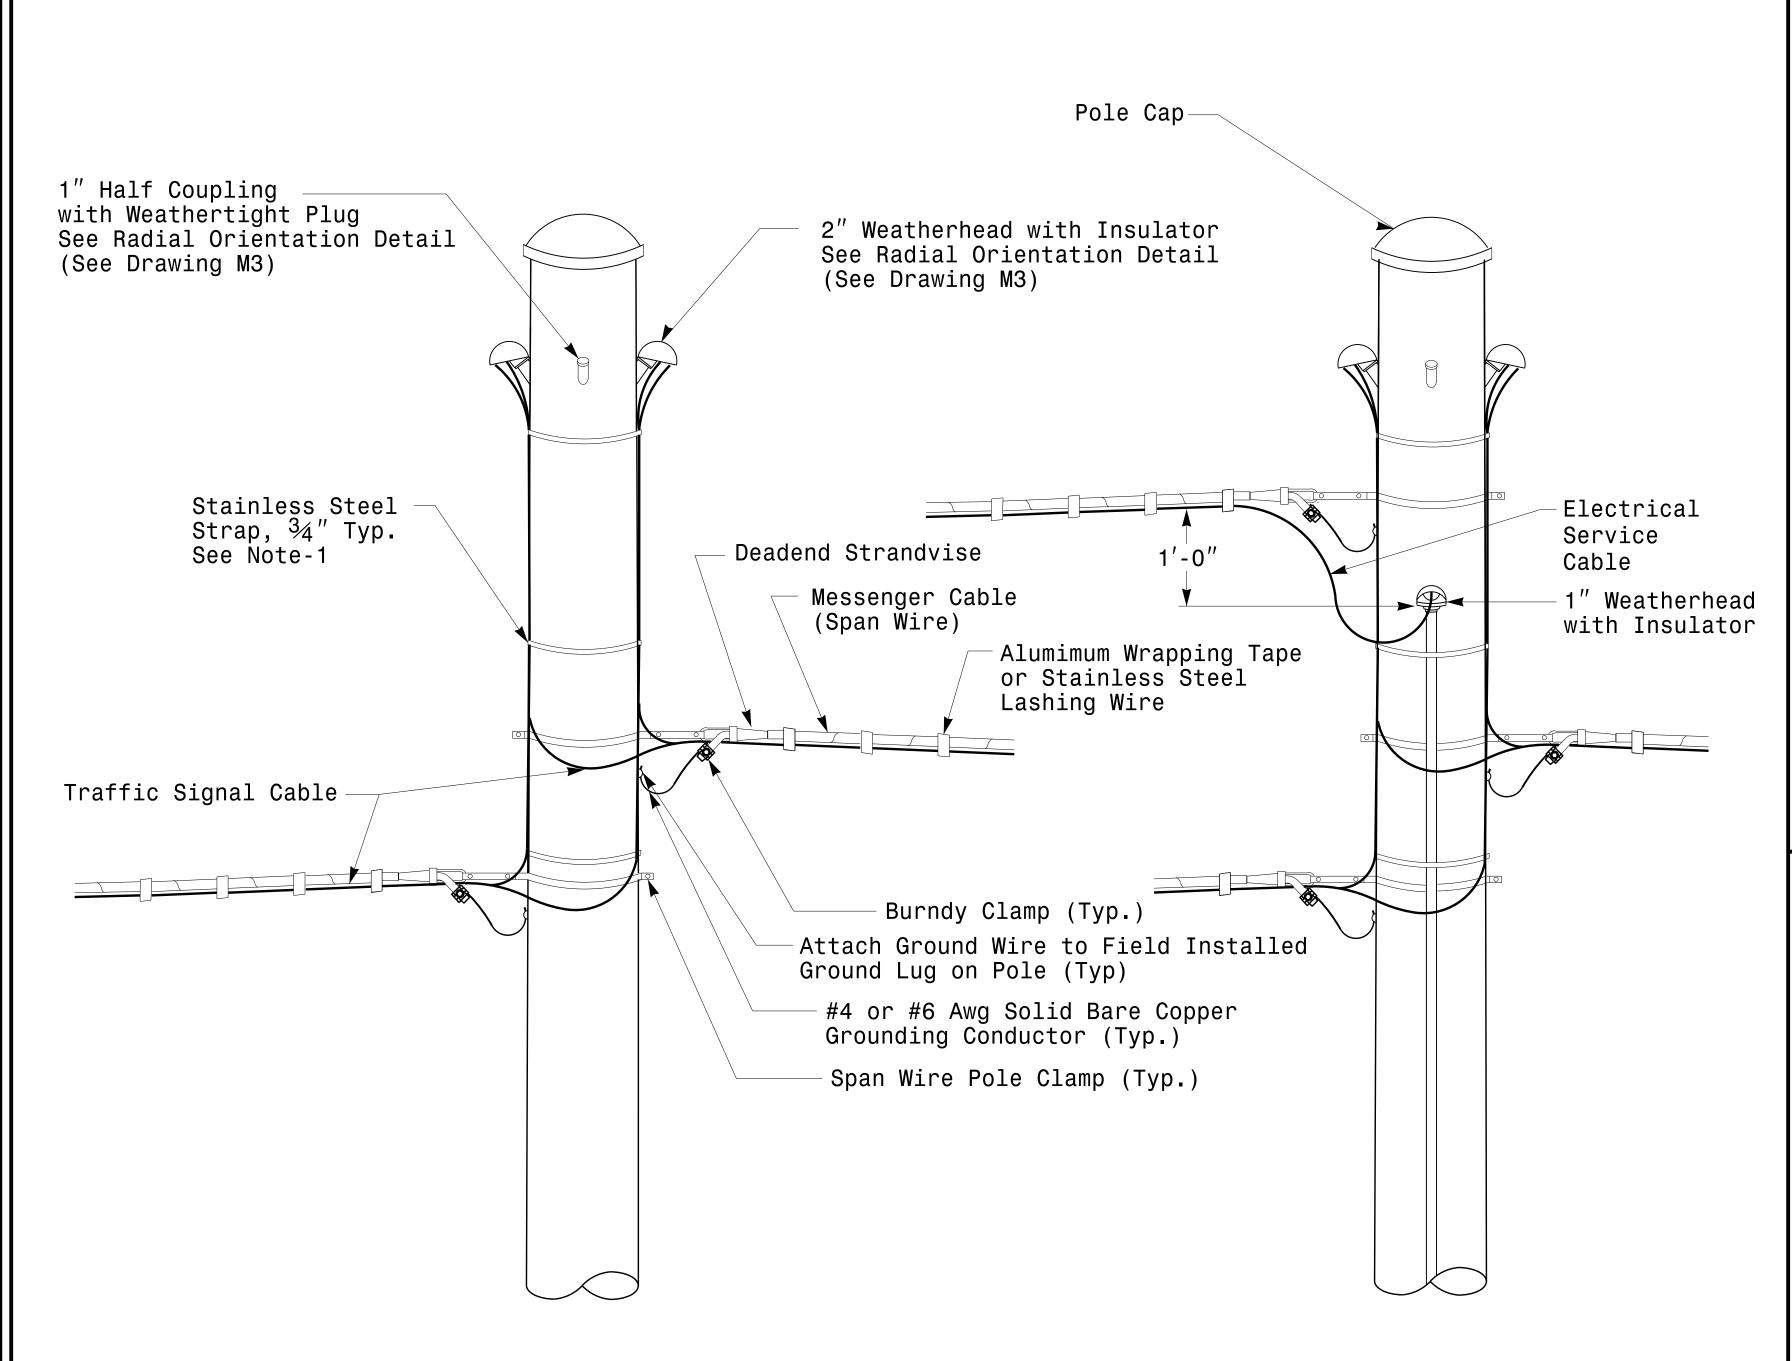

## Strain Pole Attachments

## NOTE:

- 1. Strap all signal cables to the side of the pole with  $34^{\prime\prime}$  stainless steel straps when the distance between the spanwire attachment clamp and the weatherheads exceeds  $3^{\prime}$ - $0^{\prime\prime}$ .
- 2. Provide minimum two spanwire pole clamps per pole.
- 3. It is prohibited to attach two span wires at one pole clamp.
- 4. For general requirements refer to NCDOT Standard Specifications for Roadway and Structures, January 2018.