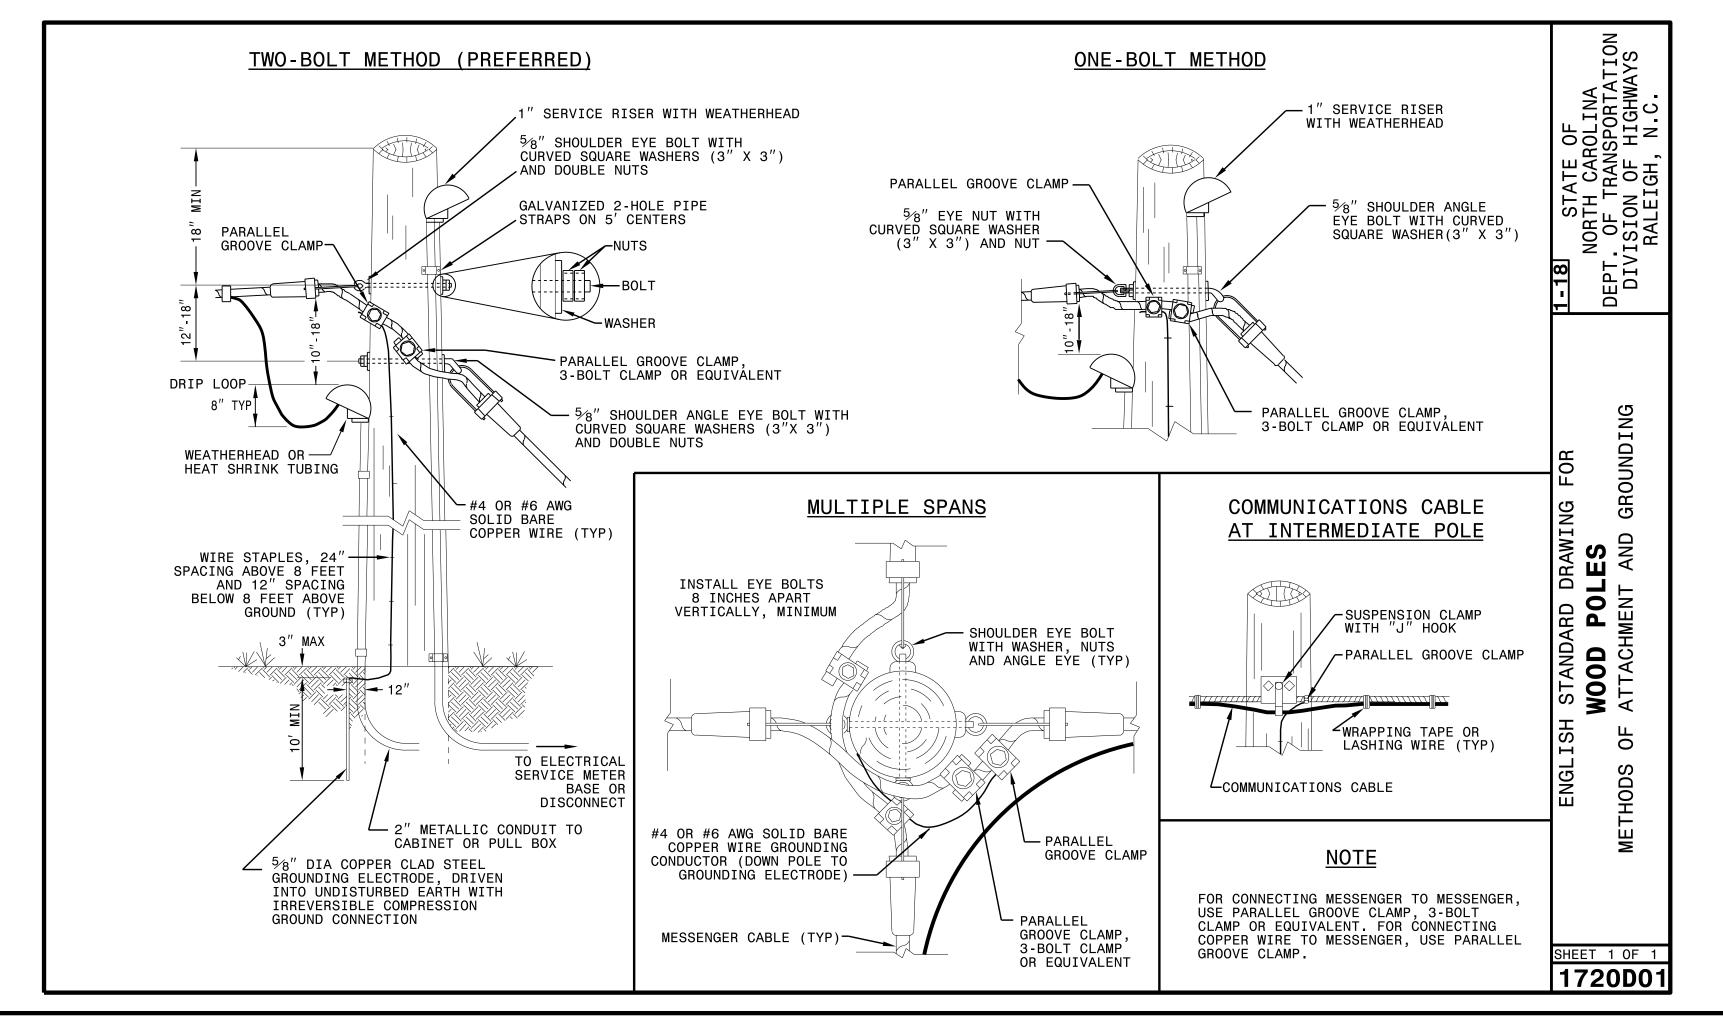

1-18 STATE OF
NORTH CAROLINA
DEPT. OF TRANSPORTATION
DIVISION OF HIGHWAYS
RALEIGH, N.C. MESSENGER CABLE\_ CONDUCTOR TO POWER GROUNDING CONNECTION SYSTEM POLE GROUND METER BASE CONNECTION LOCK NUT #8 AWG MIN #8 AWG MIN STRANDED COPPER (BLACK) STRANDED COPPER (WHITE) SERVICE DISCONNECT 120 V SINGLE POLE BREAKER - NEUTRAL BUS MAIN BONDING SCREW #8 AWG MIN \_ STRANDED COPPER (WHITE) #6 AWG MIN GREEN INSULATED TRICAL SERVICE GROUNDING GROUNDING AND BONDING #8 AWG MIN STRANDED COPPER (BLACK) STRANDED COPPER WIRE GROUNDING/BONDING BUSHING-#4 AWG SOLID BARE
- COPPER WIRE TO
GROUNDING ELECTRODE LOCK NUTS -FOR JOINT USE POLES ONLY, #6 AWG MIN SOLID BARE COPPER WITH SPLIT BOLT CONNECTORS OR SYSTEM PARALLEL GROOVE CLAMPS ON EACH END (CONNECTION TO BE MADE ABOVE SPECIAL ROUTING SHOWN BELOW) WIRE STAPLES, 24" SPACING ABOVE 8 FEET AND 12" SPACING BELOW 8 FEET ABOVE GROUND (TYP) PROVIDE WIRING ROUTING AND STAPLING SO THAT STAPLES MAY BE TEMPORARILY REMOVED AND GROUNDING WIRES CAN BE PULLED MIN 1.5" OFF POLE & SPACED MAX 0.75" APART TO ENABLE TESTING OF GROUNDING ELECTRICAL SERVICE
TO CABINET ELECTRODE RESISTANCE BY CLAMP ON TESTER S Щ 5/8" DIA COPPER CLAD STEEL GROUNDING ELECTRODES, WITH П IRREVERSIBLE COMPRESSION GROUND CONNECTOR SHEET 1 OF 1 1700D01