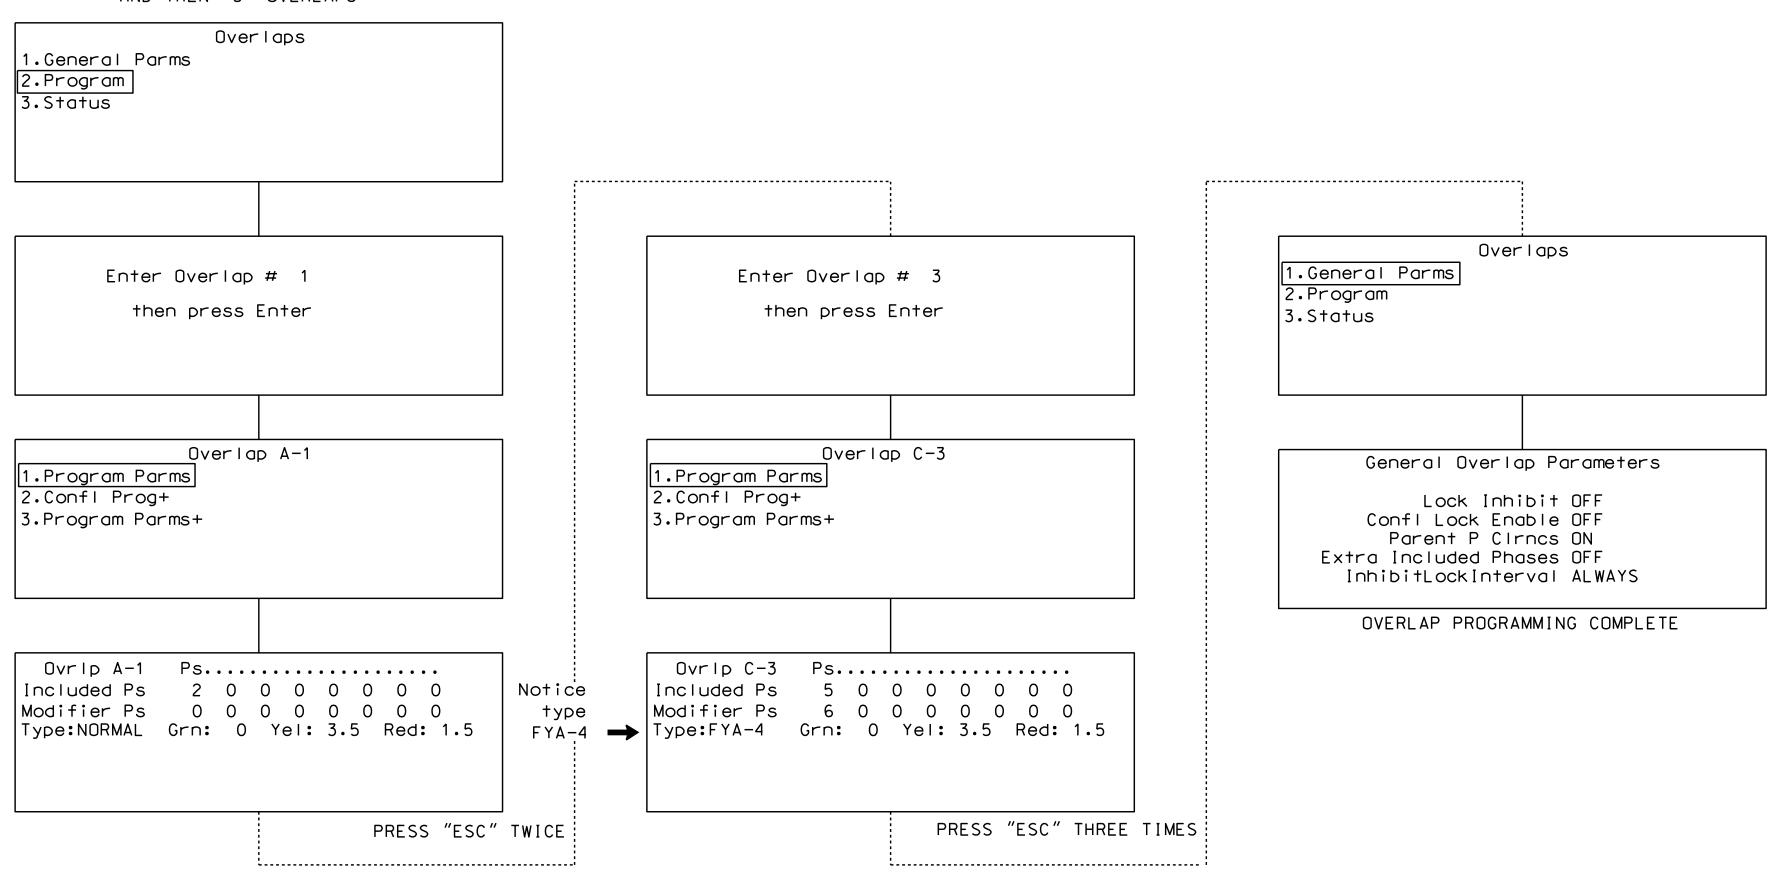

## OVERLAP PROGRAMMING DETAIL FOR OVERLAPS A AND C\*

(program controller as shown below)

\*NOTE FOR ALL OVERLAPS: Use Default values for Overlap 'PLUS' programming details.

FROM MAIN MENU PRESS "1" CONTROLLER AND THEN "5" OVERLAPS