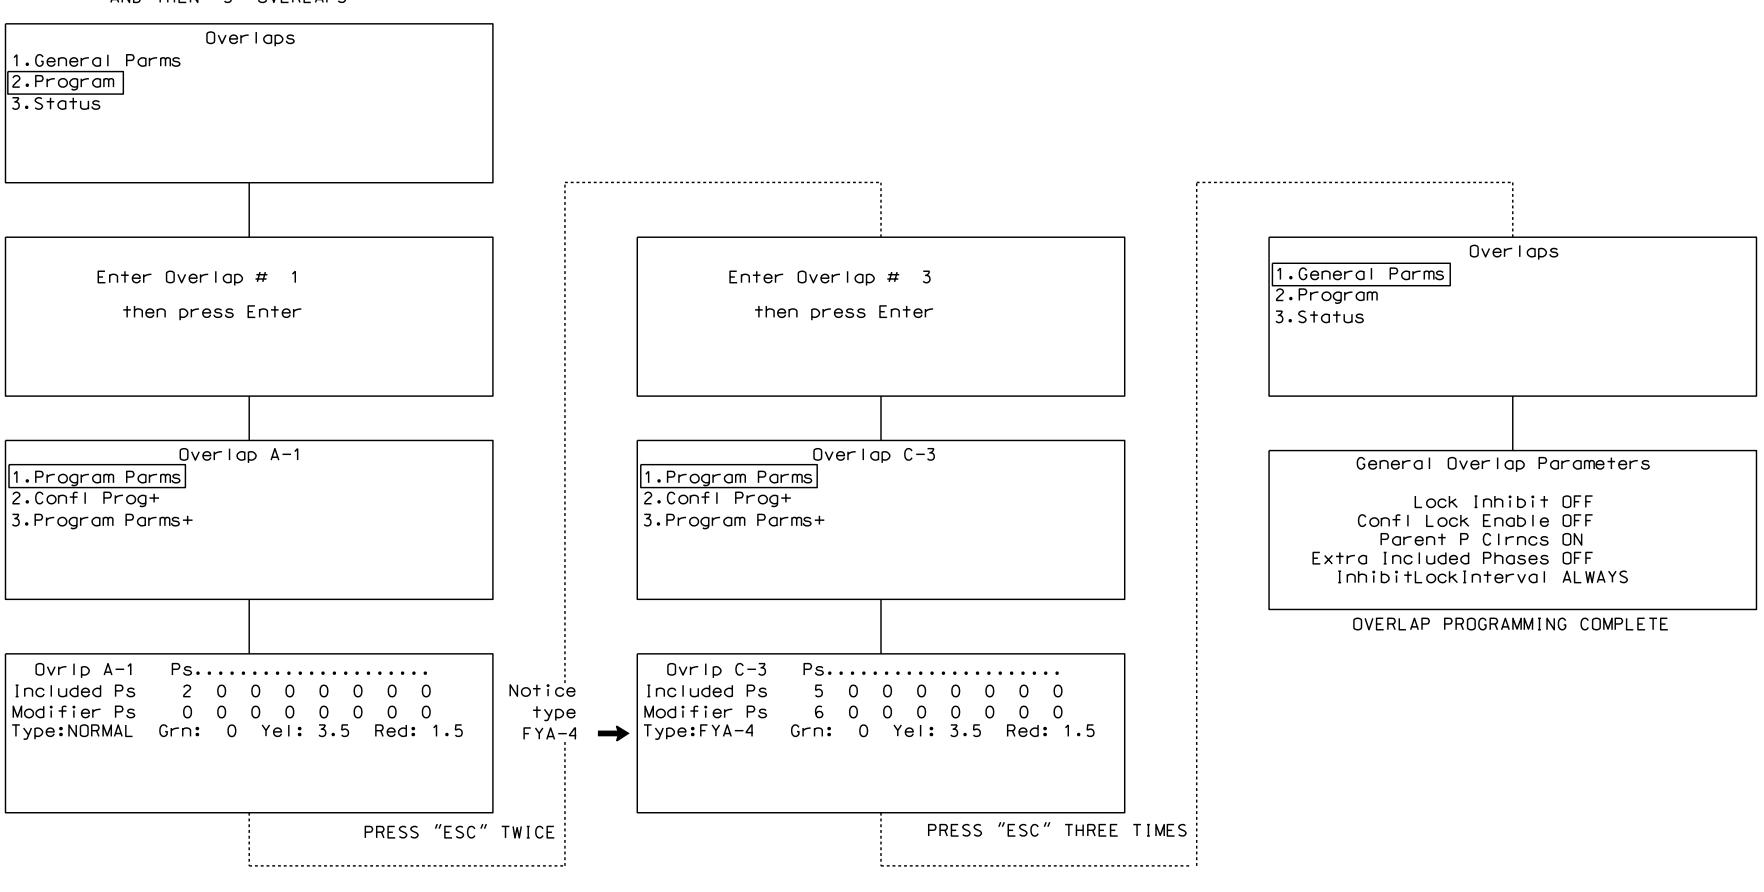

## OVERLAP PROGRAMMING DETAIL FOR OVERLAPS A AND C\*

(program controller as shown below)

\*NOTE FOR ALL OVERLAPS: Use Default values for Overlap 'PLUS' programming details.

FROM MAIN MENU PRESS "1" CONTROLLER AND THEN "5" OVERLAPS