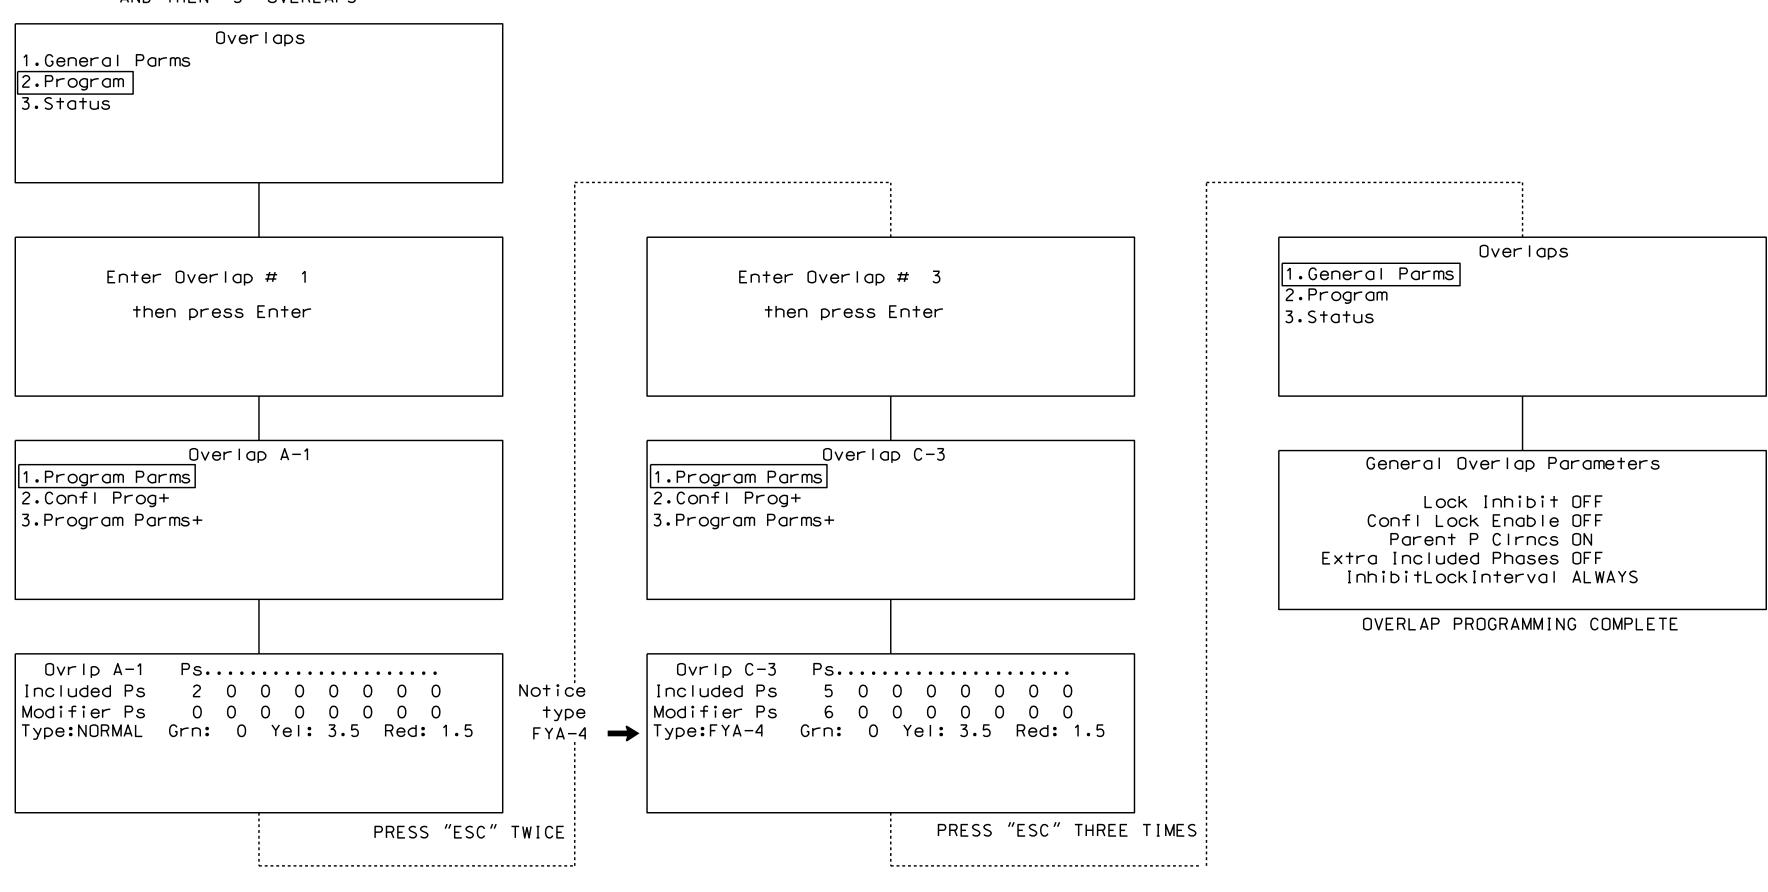

## OVERLAP PROGRAMMING DETAIL FOR OVERLAPS A AND C\*

(program controller as shown below)

\*NOTE FOR ALL OVERLAPS: Use Default values for Overlap 'PLUS' programming details.

FROM MAIN MENU PRESS "1" CONTROLLER AND THEN "5" OVERLAPS