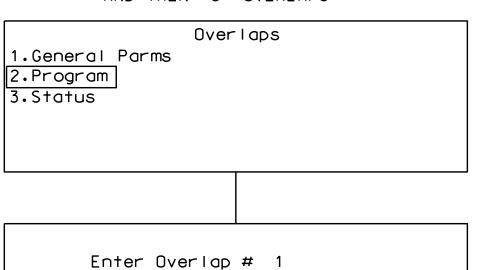

# FROM MAIN MENU PRESS "1" CONTROLLER AND THEN "5" OVERLAPS

then press Enter

Overlap A

Extra Included Phases OFF

1.General Parms

2.Program

3.Status

Lawndale Drive I-840 Ramps

**Guilford County** Division 7 Greensboro PLAN DATE: October 2017 REVIEWED BY: T. Joyce

PREPARED BY: C. Strickland REVIEWED BY: REVISIONS INIT. DATE