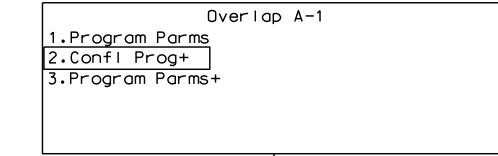

# FROM MAIN MENU PRESS "1" CONTROLLER AND THEN "5" OVERLAPS

then press Enter

Overlap A

#### PRESS "ESC"

| Ovrlp A-1 Ps                                       |
|----------------------------------------------------|
| Confl Ps 0 0 0 0 0 0 0 0 0 0 0 0 0 0 0 0 0 0       |
| Confl Ovrips 0 0 0 0 0 0 0 0 0 0 0 0 0 0 0 0 0 0 0 |
|                                                    |
| Confi Peas 0 0 0 0 0 0 0                           |