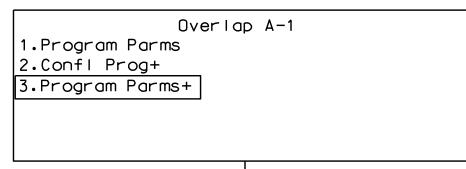

## PRESS "ESC"

### Ovrlp A-1 Leading Green OFF FYA MCE Disable OFF Transit Input O FYA Skip Red OFF FYA Delay Time O FYA AfterPrempt OFF PedCallClear OFF FYA Ext Overlap O PedClearTime O FYA ImmedReturn OFF

GreenExtInh 0 0 0 0 0 0 0