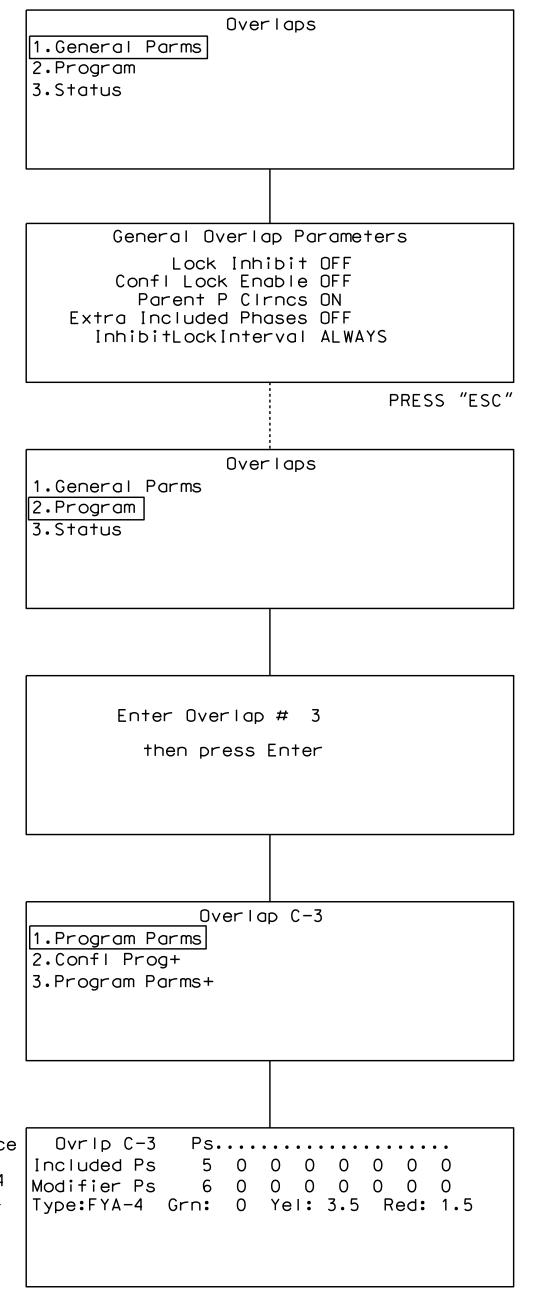

## OVERLAP PROGRAMMING DETAIL FOR OVERLAP C\*

(program controller as shown below)

\*NOTE FOR ALL OVERLAPS: Use Default values for Overlap 'PLUS' programming details.

FROM MAIN MENU PRESS "1" CONTROLLER AND THEN "5" OVERLAPS

END OF OVERLAP PROGRAMMING DETAIL

THIS ELECTRICAL DETAIL IS FOR THE SIGNAL DESIGN: 07-1724 DESIGNED: August 2017 SEALED: 10/24/2017 REVISED:

Electrical Detail - Sheet 2 of 3

ELECTRICAL AND PROGRAMMING DETAILS FOR: Prepared in the Offices of: