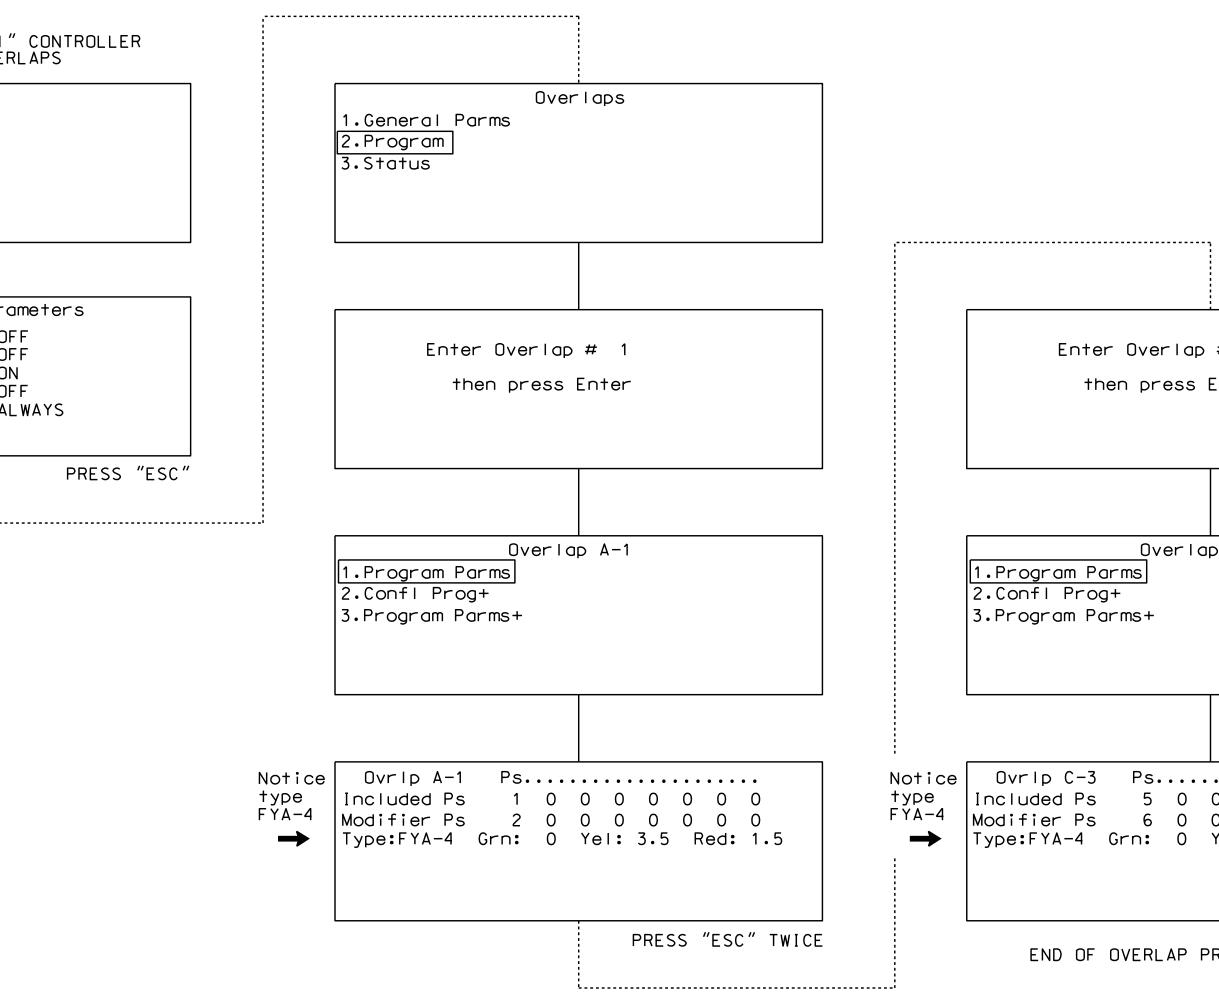

## <u>OVERLAP PROGRAMMING DETAIL</u> FOR OVERLAPS A and C\*

(program controller as shown below)

\*NOTE FOR ALL OVERLAPS: Use Default values for Overlap 'PLUS' programming details.

|                               | ELECT |
|-------------------------------|-------|
|                               |       |
| THIS ELECTRICAL DETAIL IS FOR | , í   |
| THE SIGNAL DESIGN: 07-1723    |       |
| DESIGNED: September 2017      |       |
| SEALED: 10/24/2017            |       |
| REVISED:                      |       |
|                               |       |