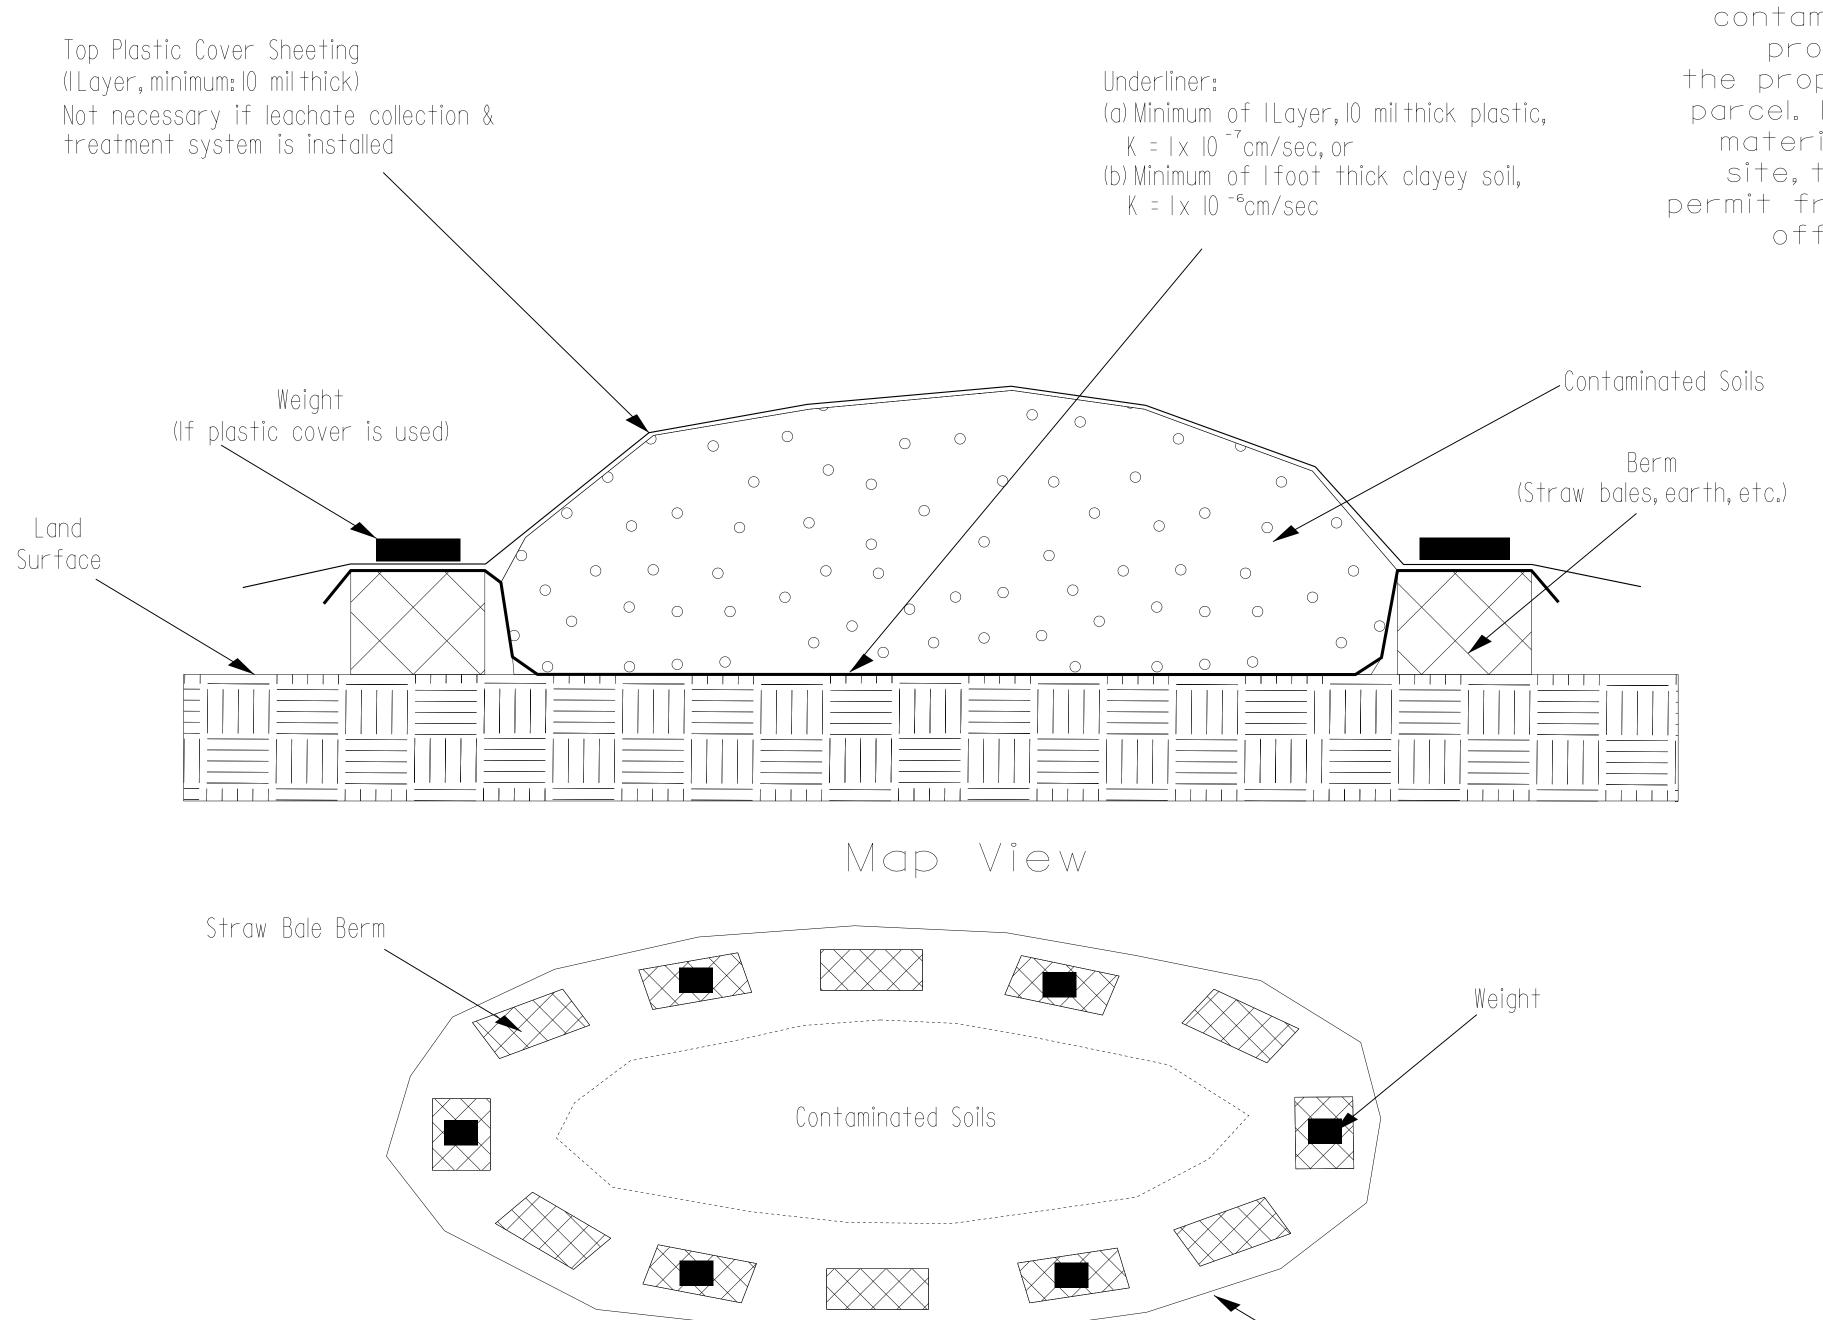

## Detailfor Temporary Containment of Contaminated Soil

## Cross-Section View

## GEOTECHNICAL ENGINEERING UNIT

Plastic Sheeting

- ☐ EASTERN REGIONAL OFFICE

STATE OF NORTH CAROLINA
DEPARTMENT OF TRANSPORTATION
RALEIGH

## STOCKPILE CONTAINMENT DETAIL

| REVISIONS |      |     |    |      |  |
|-----------|------|-----|----|------|--|
| BY        | DATE | NO. | BY | DATE |  |
|           |      | 3   |    |      |  |
|           |      | 4   |    |      |  |