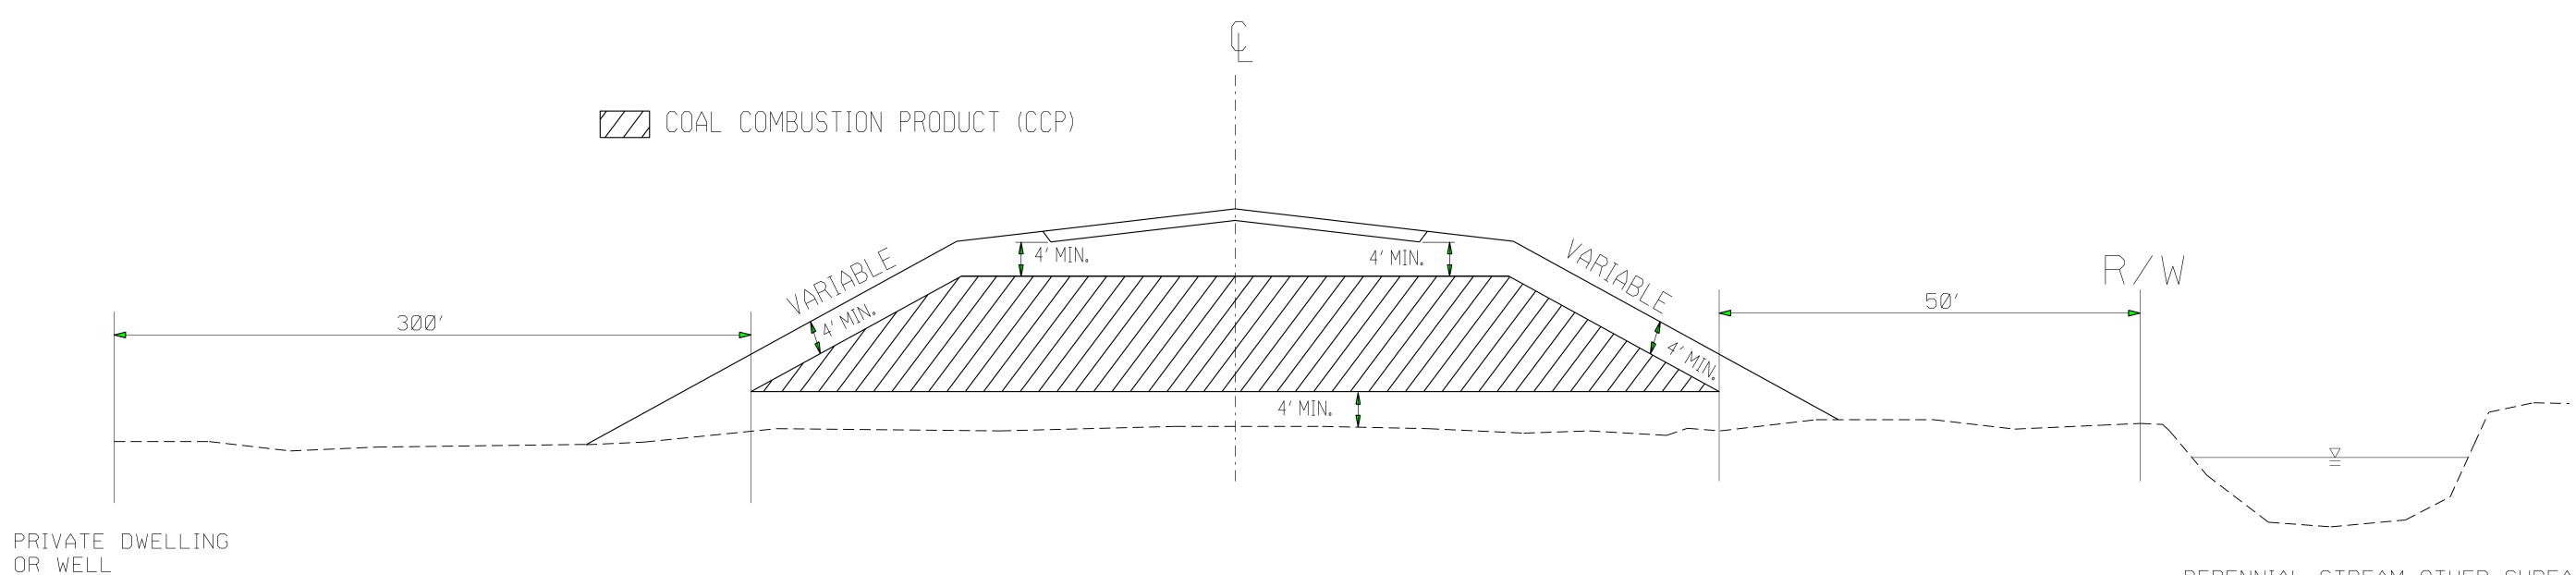

## COAL COMBUSTION PRODUCT PLACEMENT

PERENNIAL STREAM, OTHER SURFACE WATER BODY OR \*WETLAND

\*(OBTAIN PERMISSION FROM ARMY CORPS OF ENGINEERS)

PLACE CCP IN HATCHED AREA IN ACCORDANCE WITH THE PROJECT SPECIAL PROVISIONS

PLACE CCP A MINIMUM OF 5'ABOVE SEASONAL HIGH GROUND WATER

PLACE AT LOCATIONS AS APPROVED BY THE ENGINEER

PLACE SOIL BORROW MATERIAL ON THE OUTSIDE OF CCP AS EACH LIFT OF CCP IS PLACED