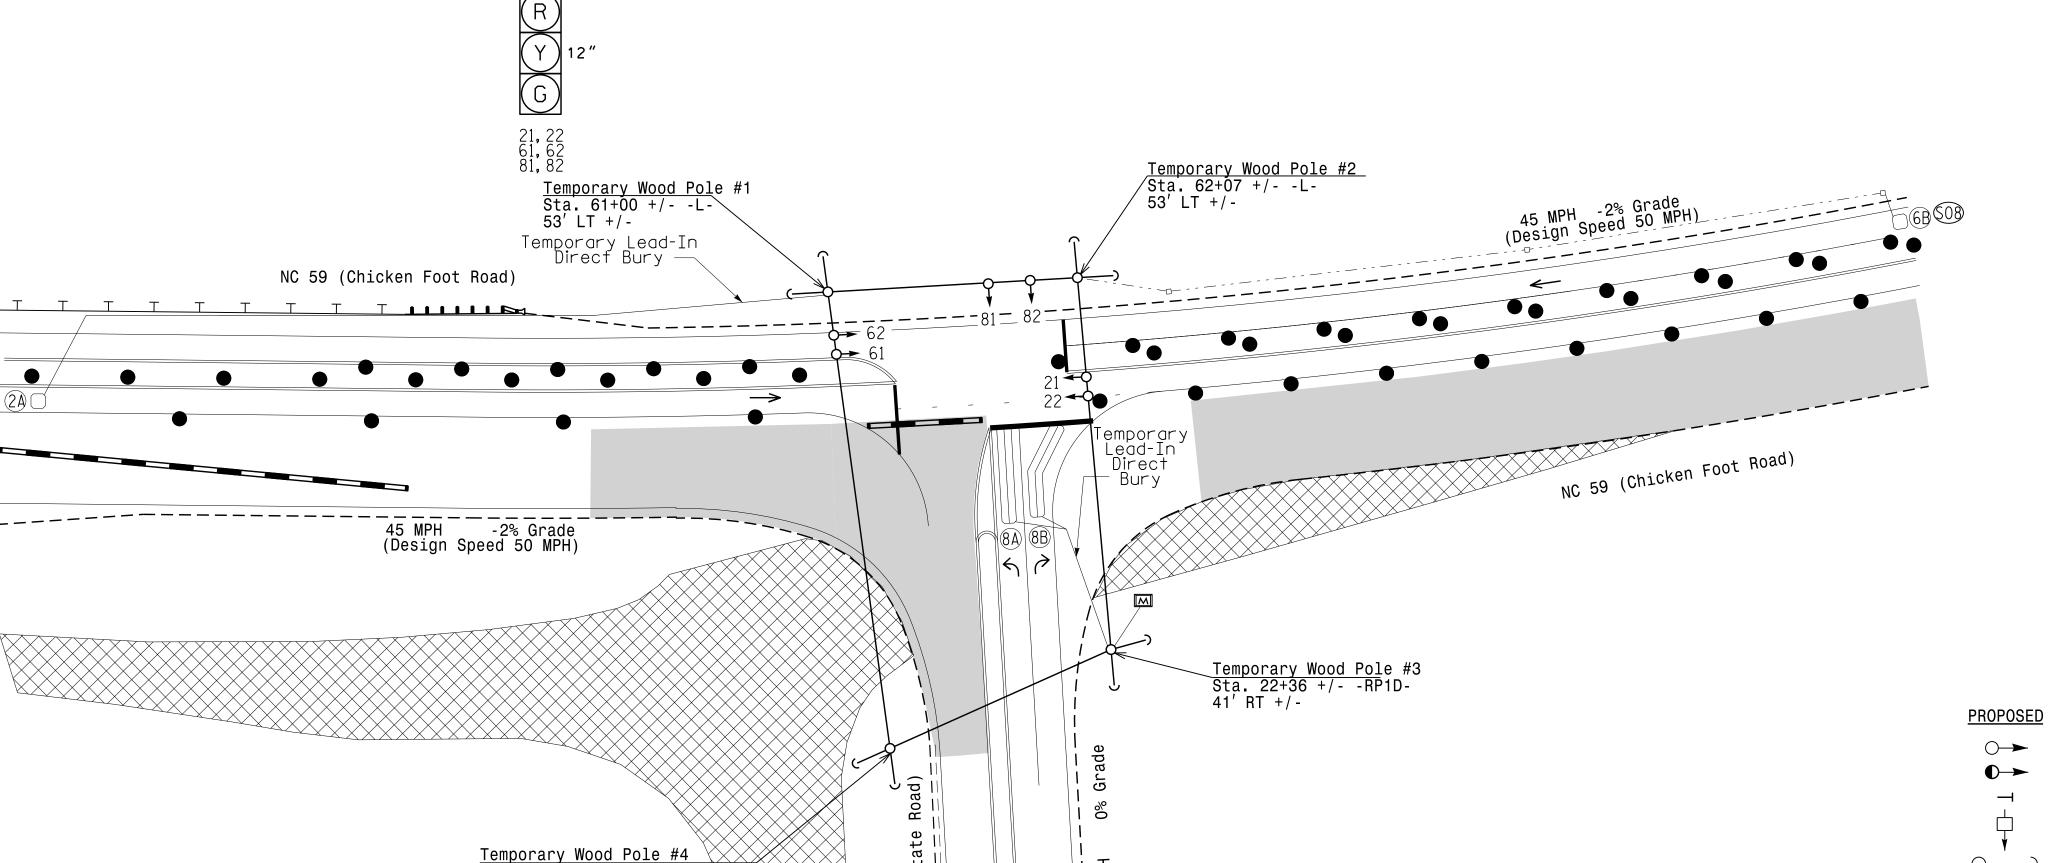

**EXISTING** 

| NC  | 50 |  |
|-----|----|--|
| INO | JJ |  |

OASIS 2070 LOOP & DETECTOR INSTALLATION CHART

INDUCTIVE LOOPS

(FT)

6X6

6X40

6X40

LOOP

2A

6B/S08

FROM

STOPBAR

355

0 2-4-2 Y

DETECTOR PROGRAMMING

PHASING DIAGRAM

PHASING DIAGRAM DETECTION LEGEND

UNSIGNALIZED MOVEMENT

UNDETECTED MOVEMENT (OVERLAP)

DETECTED MOVEMENT

≪---> PEDESTRIAN MOVEMENT

02+6

\* These values may be field adjusted. Do not adjust Min Green and Extension times for phases 2 and 6 lower than what is shown. Min Green for all other phases should not

| $\bigcirc$        | Traffic Signal Head                               | <b></b>                 |
|-------------------|---------------------------------------------------|-------------------------|
| <b>O</b>          | Modified Signal Head                              | N/A                     |
| $\dashv$          | Sign                                              | $\dashv$                |
| <b>↓</b>          | Pedestrian Signal Head<br>With Push Button & Sign | <b>+</b>                |
| <u> </u>          | Signal Pole with Guy                              |                         |
|                   | Signal Pole with Sidewalk Guy                     |                         |
|                   | Inductive Loop Detector                           | $\subseteq = = \supset$ |
| M                 | Master Controller & Cabinet                       |                         |
|                   | Junction Box                                      |                         |
|                   | 2-in Underground Conduit                          |                         |
| N/A               | Right of Way                                      |                         |
| $\longrightarrow$ | Directional Arrow                                 | $\longrightarrow$       |
| N/A               | Construction Zone Drums                           | •                       |
| N/A               | Concrete Barrier                                  |                         |
|                   | Construction Zone                                 | ·                       |