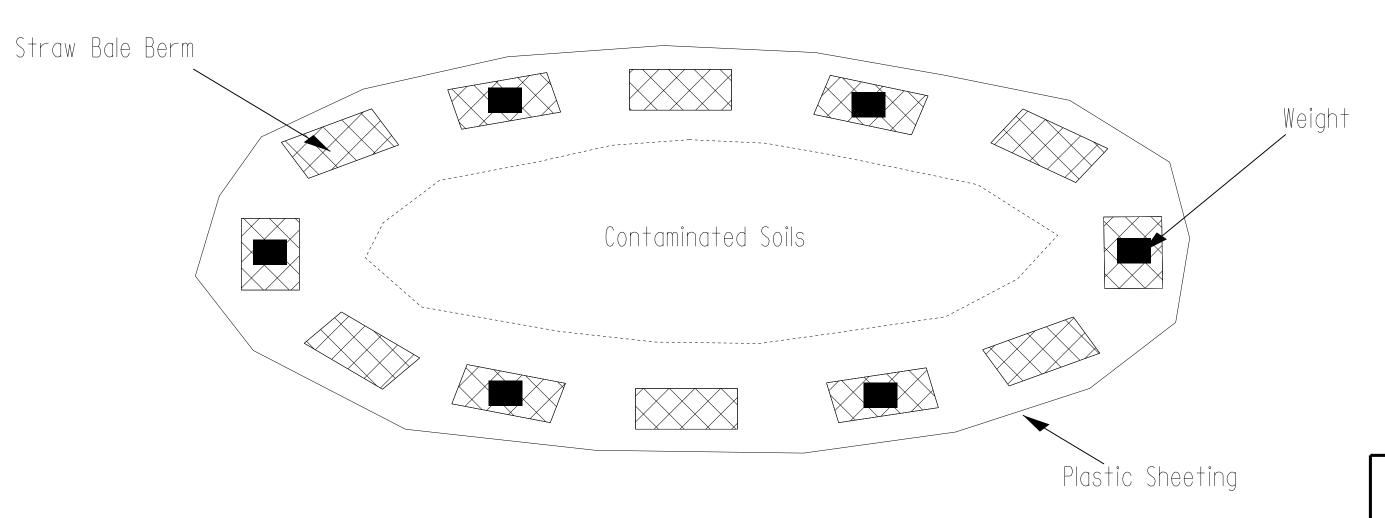

| PROJECT REFERI                                   | ENCE NO. | SHEET |
|--------------------------------------------------|----------|-------|
| B-5170                                           |          | 2H-1  |
| GEOENVIRONMENTAL<br>ENGINEER                     | ENGINE   | ER    |
| SEAL 31499  Docusigned by:  (MWS PARKET 1/5/2018 |          |       |

## Detailfor Temporary Containment of Contaminated Soil

Cross-Section View





## Map View



## GEOTECHNICAL ENGINEERING UNIT



X CONTRACT OFFICE

STATE OF NORTH CAROLINA
DEPARTMENT OF TRANSPORTATION
RALEIGH

## STOCKPILE CONTAINMENT DETAIL

| REVISIONS |      |     |    |      |  |
|-----------|------|-----|----|------|--|
| BY        | DATE | NO. | BY | DATE |  |
|           |      | 3   |    |      |  |
|           |      | 4   |    |      |  |

PREPARED BY: DATE:

REVIEWED BY: DATE: