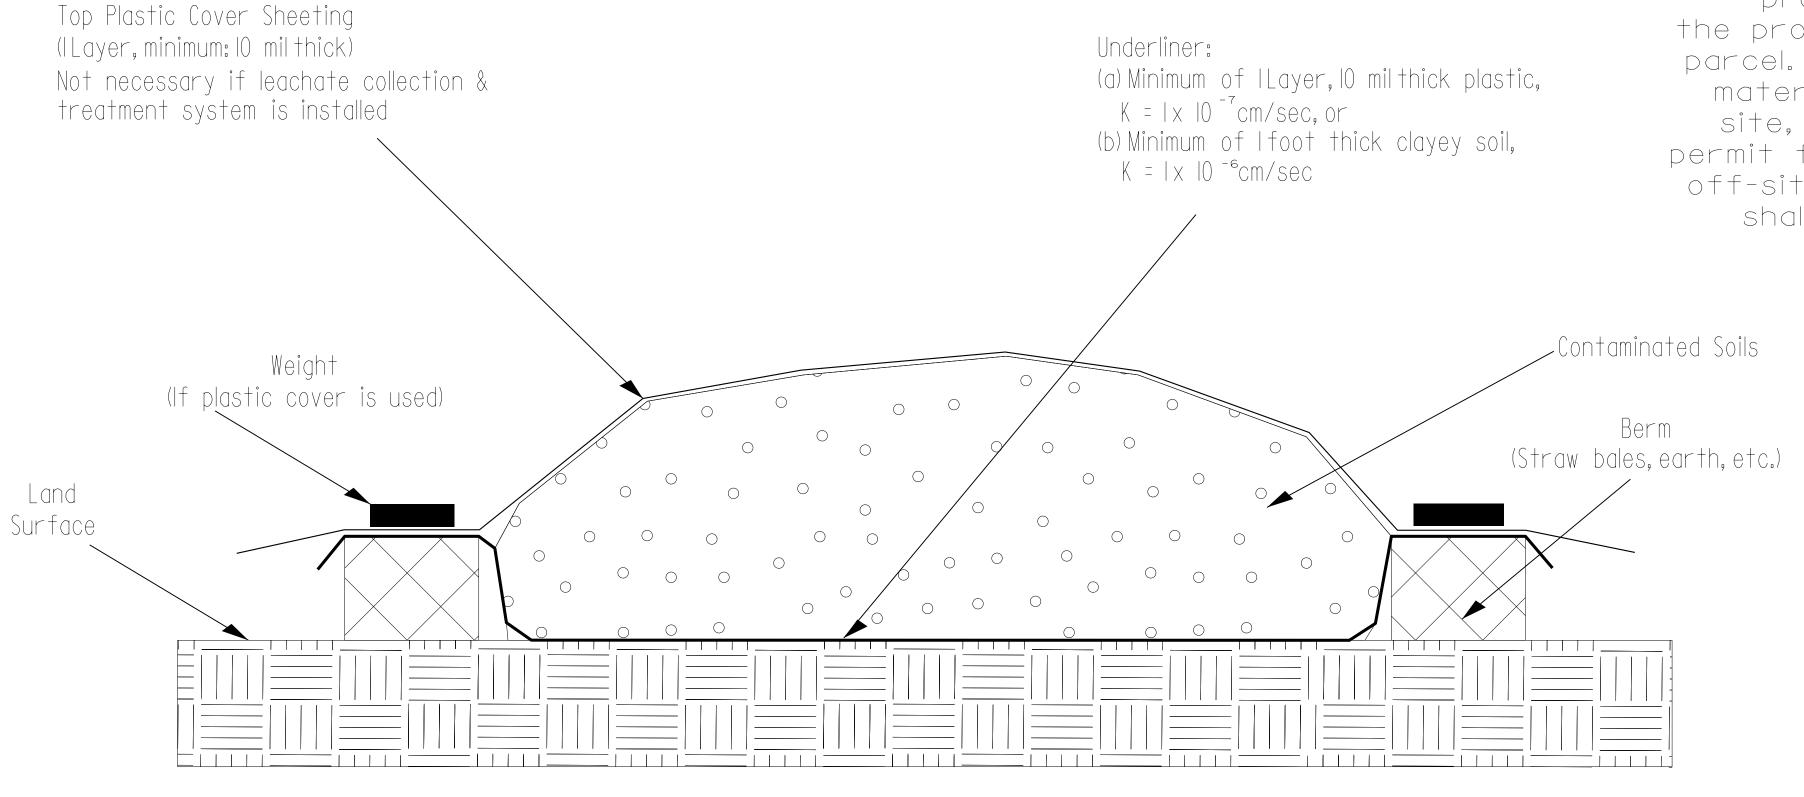

| PROJECT REFERI                                   | ENCE NO. | SHEET |
|--------------------------------------------------|----------|-------|
| B-5170                                           |          | 2H-1  |
| GEOENVIRONMENTAL<br>ENGINEER                     | ENGINE   | ER    |
| SEAL 31499  Docusigned by:  (MWS PARKET 1/5/2018 |          |       |

## Detailfor Temporary Containment of Contaminated Soil

Cross-Section View





## Map View



## GEOTECHNICAL ENGINEERING UNIT



X CONTRACT OFFICE

STATE OF NORTH CAROLINA
DEPARTMENT OF TRANSPORTATION
RALEIGH

## STOCKPILE CONTAINMENT DETAIL

| REVISIONS |      |     |    |      |  |
|-----------|------|-----|----|------|--|
| BY        | DATE | NO. | BY | DATE |  |
|           |      | 3   |    |      |  |
|           |      | 4   |    |      |  |

PREPARED BY: DATE:

REVIEWED BY: DATE: