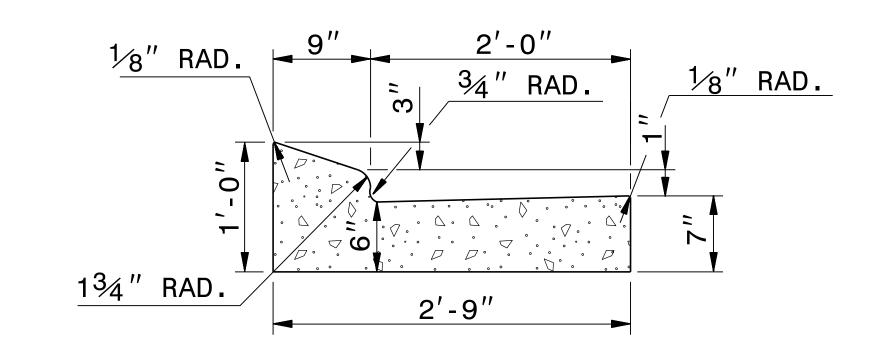

2'-9" CURB AND GUTTER

NOTE: SEE STD. DWG. 846.01 FOR ADDITIONAL CURB AND GUTTER INFORMATION.

> SEE ROADWAY PLANS FOR LOCATION OF CURB TRANSITION.

ISOMETRIC VIEW OF TRANSITIONING CURB & GUTTER

DOCUMENT NOT CONSIDERED FINAL UNLESS ALL SIGNATURES COMPLETED