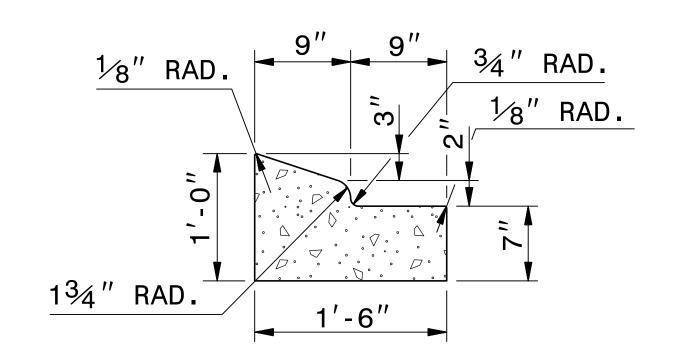

CONTRACT STANDARDS AND DEVELOPMENT UNIT Office 919-707-6950 FAX 919-250-4119

DETAIL OF 1'-6" TO 2'-9" CURB & GUTTER TRANSITION SECTION

ORIGINAL BY: T.S.SPELL DATE: NOV. 26

MODIFIED BY: T.S.SPELL DATE: JAN. 23