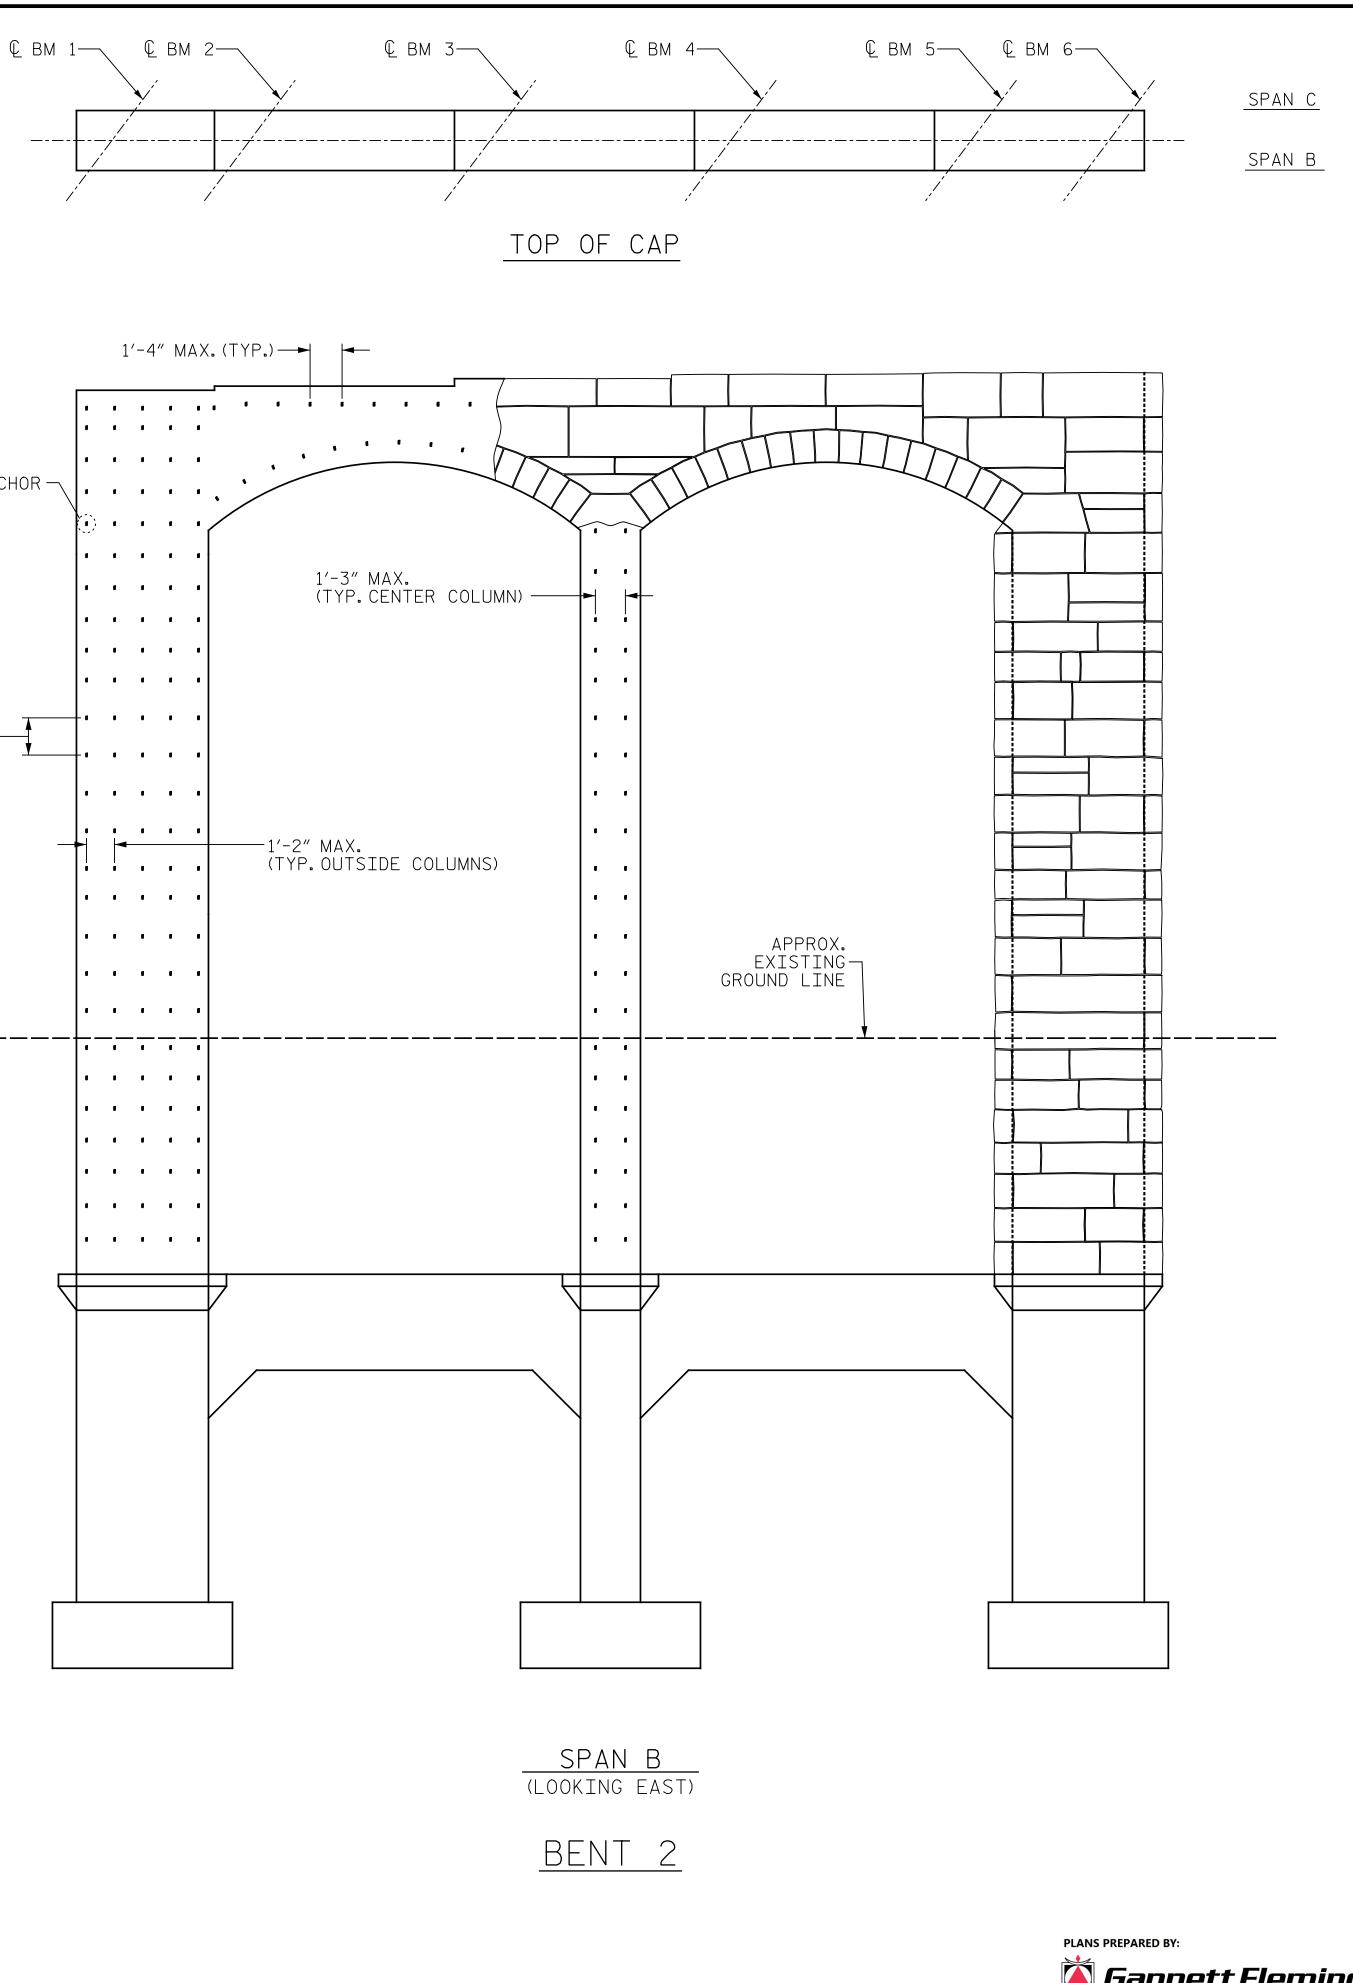

+

+

| AS- BUILT REPA                                                                                                                                                                                                                                                                                                                                                                                                                                                                                                                                                                                                                                                                                                                                                                                                                                                                          | AIR QU                        | JANT              | ITY         | TAE        | BLE          |  |  |  |  |  |
|-----------------------------------------------------------------------------------------------------------------------------------------------------------------------------------------------------------------------------------------------------------------------------------------------------------------------------------------------------------------------------------------------------------------------------------------------------------------------------------------------------------------------------------------------------------------------------------------------------------------------------------------------------------------------------------------------------------------------------------------------------------------------------------------------------------------------------------------------------------------------------------------|-------------------------------|-------------------|-------------|------------|--------------|--|--|--|--|--|
| BENT 2 REPAIRS                                                                                                                                                                                                                                                                                                                                                                                                                                                                                                                                                                                                                                                                                                                                                                                                                                                                          | QUANTITIES<br>ESTIMATE ACTUAL |                   |             |            |              |  |  |  |  |  |
| SHOTCRETE REPAIRS                                                                                                                                                                                                                                                                                                                                                                                                                                                                                                                                                                                                                                                                                                                                                                                                                                                                       | AREA<br>SF<br>0               | VOLUME<br>CF<br>0 | AREA<br>SF  |            | VOLUME<br>CF |  |  |  |  |  |
| CAP (HORIZONTAL, CORNER)                                                                                                                                                                                                                                                                                                                                                                                                                                                                                                                                                                                                                                                                                                                                                                                                                                                                | 0                             | 0                 |             |            |              |  |  |  |  |  |
| COLUMN                                                                                                                                                                                                                                                                                                                                                                                                                                                                                                                                                                                                                                                                                                                                                                                                                                                                                  | 0                             | 0                 |             |            |              |  |  |  |  |  |
| ANCHORED VENEER                                                                                                                                                                                                                                                                                                                                                                                                                                                                                                                                                                                                                                                                                                                                                                                                                                                                         | AREA<br>SF                    |                   |             | AREA<br>SF |              |  |  |  |  |  |
|                                                                                                                                                                                                                                                                                                                                                                                                                                                                                                                                                                                                                                                                                                                                                                                                                                                                                         | 1493                          |                   |             |            |              |  |  |  |  |  |
| EPOXY COATING                                                                                                                                                                                                                                                                                                                                                                                                                                                                                                                                                                                                                                                                                                                                                                                                                                                                           | AREA<br>SF                    |                   |             | AREA<br>SF |              |  |  |  |  |  |
| TOP OF CAP                                                                                                                                                                                                                                                                                                                                                                                                                                                                                                                                                                                                                                                                                                                                                                                                                                                                              | 92.5                          |                   |             |            |              |  |  |  |  |  |
| VALUES IN CHART REPRESENT ESTIMATED REPAIR TOTALS AFTER<br>REMOVAL OF UNSOUND CONCRETE, MIN. OF 1"BEHIND REBAR AND<br>MIN. 2"CL TO SAWCUT. SEE REPAIR DETAILS.                                                                                                                                                                                                                                                                                                                                                                                                                                                                                                                                                                                                                                                                                                                          |                               |                   |             |            |              |  |  |  |  |  |
| NOTES:<br>REPAIR LOCATIONS AND ESTIMATE OF QUANTITIES ARE GIVEN<br>WITH THE BEST INFORMATION AVAILABLE. IF ADDITIONAL REPAIRS<br>NOT SHOWN ON THE DRAWINGS ARE DEEMED INCOSSARY BY THE<br>DRAWINGS THE APPROXIMATE LOCATION AND DESCRIPTION OF THE<br>DRAWINGS THE APPROXIMATE LOCATION AND DESCRIPTION OF THE<br>REPAIRS AND ADJUST THE ACTUAL QUANTITIES ENTERED INTO THE<br>REPAIR QUANTITY TABLE.<br>FINAL REPAIR QUANTITIES WILL BE DETERMINED AFTER THE STONE<br>VENEER IS REMOVED. QUANTITIES IN TABLE ARE ESTIMATED.<br>FOR BENT REPAIRS, SEE "TYPICAL CAP AND COLUMN REPAIR DETAILS"<br>SHOTCRETE REPAIRS MAY BE REPLACED WITH CONCRETE REPAIRS<br>WITH THE APPROVAL OF THE ENGINEER.<br>FOR SHOTCRETE REPAIRS, SEE SPECIAL PROVISIONS.<br>FOR EPOXY COATING, SEE SPECIAL PROVISIONS.<br>FOR EPOXY COATING, SEE SPECIAL PROVISIONS.<br>$\overrightarrow{W}$ - SHOTCRETE REPAIR |                               |                   |             |            |              |  |  |  |  |  |
|                                                                                                                                                                                                                                                                                                                                                                                                                                                                                                                                                                                                                                                                                                                                                                                                                                                                                         | DJECT N<br>BUN(<br>Edge NC    | COMBE             | _<br>-<br>_ |            |              |  |  |  |  |  |
| DOCUMENT NOT CONSIDERED                                                                                                                                                                                                                                                                                                                                                                                                                                                                                                                                                                                                                                                                                                                                                                                                                                                                 | BENT 2 SPAN B FACE            |                   |             |            |              |  |  |  |  |  |