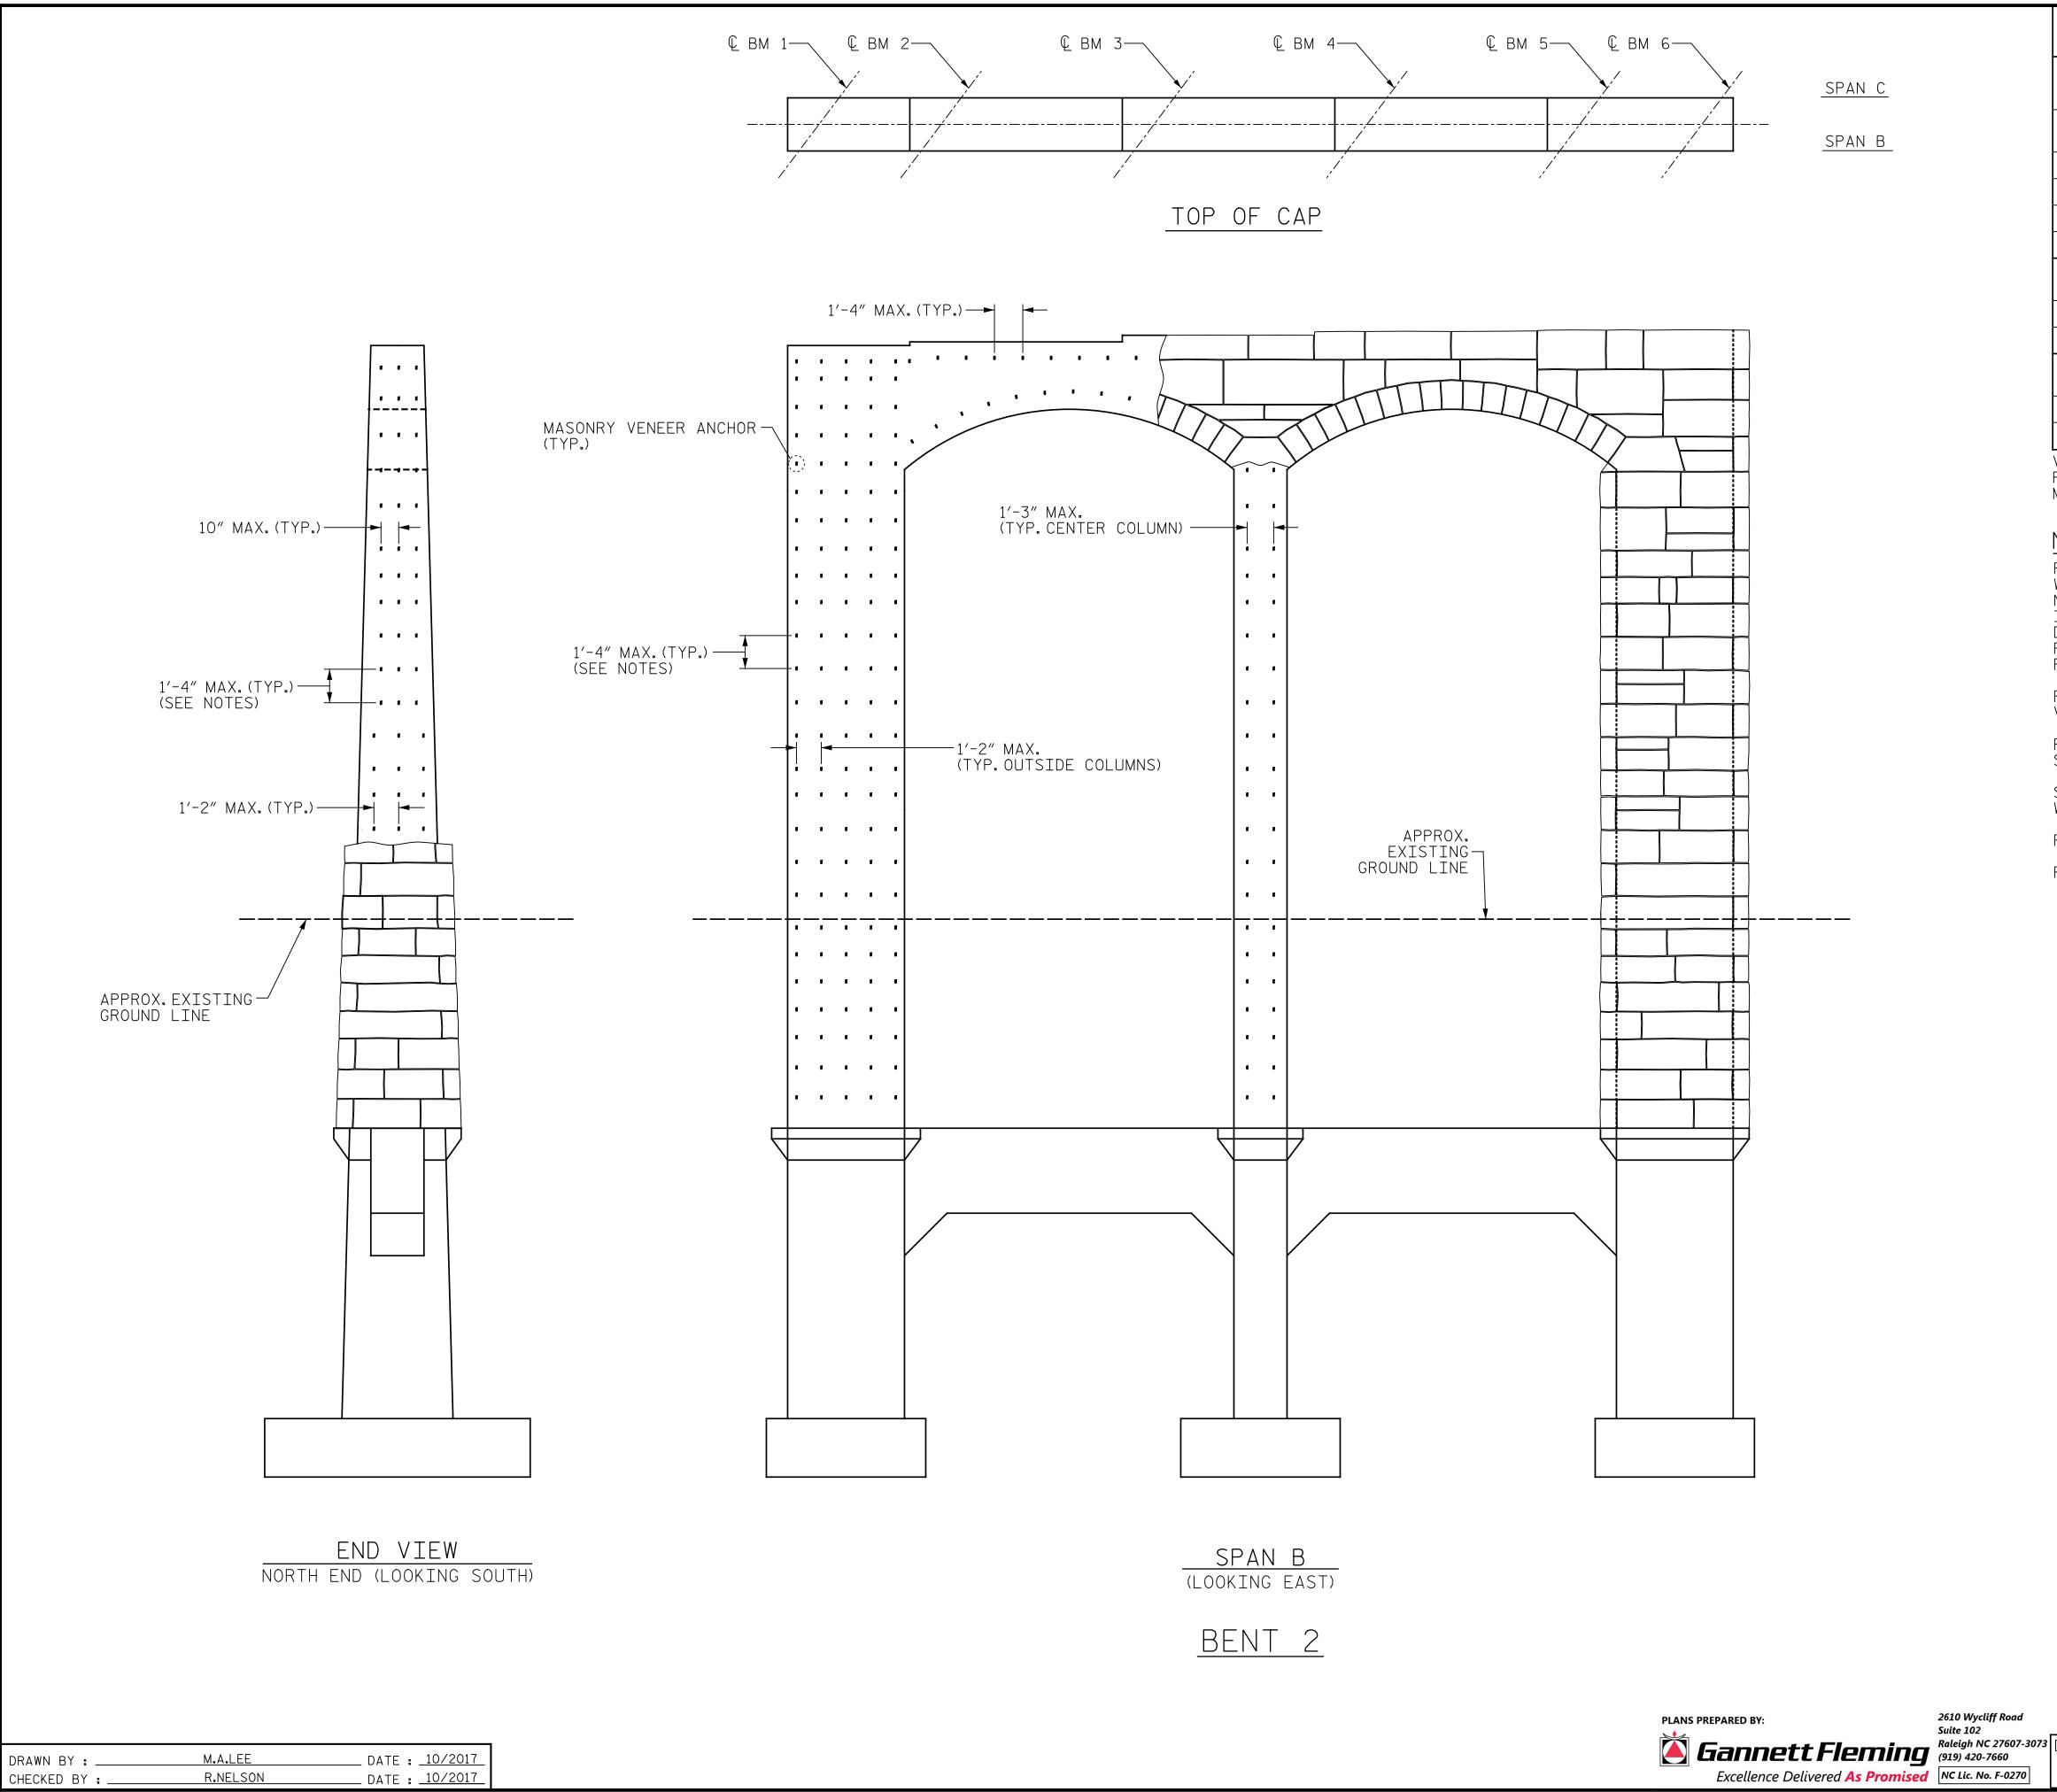

+

+

| AS- BUILT REPA                                                                                                                                                                                                                                                                                                                                                                                                                                                                                                                                                                                                                                                                                                                                                                                                                                                                          | AIR QU                        | JANT              | ITY         | TAE        | BLE          |  |  |  |  |  |
|-----------------------------------------------------------------------------------------------------------------------------------------------------------------------------------------------------------------------------------------------------------------------------------------------------------------------------------------------------------------------------------------------------------------------------------------------------------------------------------------------------------------------------------------------------------------------------------------------------------------------------------------------------------------------------------------------------------------------------------------------------------------------------------------------------------------------------------------------------------------------------------------|-------------------------------|-------------------|-------------|------------|--------------|--|--|--|--|--|
| BENT 2 REPAIRS                                                                                                                                                                                                                                                                                                                                                                                                                                                                                                                                                                                                                                                                                                                                                                                                                                                                          | QUANTITIES<br>ESTIMATE ACTUAL |                   |             |            |              |  |  |  |  |  |
| SHOTCRETE REPAIRS                                                                                                                                                                                                                                                                                                                                                                                                                                                                                                                                                                                                                                                                                                                                                                                                                                                                       | AREA<br>SF<br>0               | VOLUME<br>CF<br>0 | AREA<br>SF  |            | VOLUME<br>CF |  |  |  |  |  |
| CAP (HORIZONTAL, CORNER)                                                                                                                                                                                                                                                                                                                                                                                                                                                                                                                                                                                                                                                                                                                                                                                                                                                                | 0                             | 0                 |             |            |              |  |  |  |  |  |
| COLUMN                                                                                                                                                                                                                                                                                                                                                                                                                                                                                                                                                                                                                                                                                                                                                                                                                                                                                  | 0                             | 0                 |             |            |              |  |  |  |  |  |
| ANCHORED VENEER                                                                                                                                                                                                                                                                                                                                                                                                                                                                                                                                                                                                                                                                                                                                                                                                                                                                         | AREA<br>SF                    |                   |             | AREA<br>SF |              |  |  |  |  |  |
|                                                                                                                                                                                                                                                                                                                                                                                                                                                                                                                                                                                                                                                                                                                                                                                                                                                                                         | 1493                          |                   |             |            |              |  |  |  |  |  |
| EPOXY COATING                                                                                                                                                                                                                                                                                                                                                                                                                                                                                                                                                                                                                                                                                                                                                                                                                                                                           | AREA<br>SF                    |                   |             | AREA<br>SF |              |  |  |  |  |  |
| TOP OF CAP                                                                                                                                                                                                                                                                                                                                                                                                                                                                                                                                                                                                                                                                                                                                                                                                                                                                              | 92.5                          |                   |             |            |              |  |  |  |  |  |
| VALUES IN CHART REPRESENT ESTIMATED REPAIR TOTALS AFTER<br>REMOVAL OF UNSOUND CONCRETE, MIN. OF 1"BEHIND REBAR AND<br>MIN. 2"CL TO SAWCUT. SEE REPAIR DETAILS.                                                                                                                                                                                                                                                                                                                                                                                                                                                                                                                                                                                                                                                                                                                          |                               |                   |             |            |              |  |  |  |  |  |
| NOTES:<br>REPAIR LOCATIONS AND ESTIMATE OF QUANTITIES ARE GIVEN<br>WITH THE BEST INFORMATION AVAILABLE. IF ADDITIONAL REPAIRS<br>NOT SHOWN ON THE DRAWINGS ARE DEEMED INCOSSARY BY THE<br>DRAWINGS THE APPROXIMATE LOCATION AND DESCRIPTION OF THE<br>DRAWINGS THE APPROXIMATE LOCATION AND DESCRIPTION OF THE<br>REPAIRS AND ADJUST THE ACTUAL QUANTITIES ENTERED INTO THE<br>REPAIR QUANTITY TABLE.<br>FINAL REPAIR QUANTITIES WILL BE DETERMINED AFTER THE STONE<br>VENEER IS REMOVED. QUANTITIES IN TABLE ARE ESTIMATED.<br>FOR BENT REPAIRS, SEE "TYPICAL CAP AND COLUMN REPAIR DETAILS"<br>SHOTCRETE REPAIRS MAY BE REPLACED WITH CONCRETE REPAIRS<br>WITH THE APPROVAL OF THE ENGINEER.<br>FOR SHOTCRETE REPAIRS, SEE SPECIAL PROVISIONS.<br>FOR EPOXY COATING, SEE SPECIAL PROVISIONS.<br>FOR EPOXY COATING, SEE SPECIAL PROVISIONS.<br>$\overrightarrow{W}$ - SHOTCRETE REPAIR |                               |                   |             |            |              |  |  |  |  |  |
|                                                                                                                                                                                                                                                                                                                                                                                                                                                                                                                                                                                                                                                                                                                                                                                                                                                                                         | DJECT N<br>BUN(<br>Edge NC    | COMBE             | _<br>-<br>_ |            |              |  |  |  |  |  |
| DOCUMENT NOT CONSIDERED                                                                                                                                                                                                                                                                                                                                                                                                                                                                                                                                                                                                                                                                                                                                                                                                                                                                 | BENT 2 SPAN B FACE            |                   |             |            |              |  |  |  |  |  |