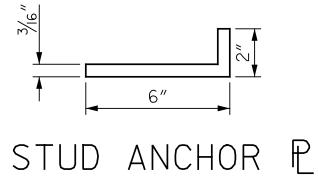

3/16″

CAR FESS/01 SEAL 020208 NGINEE?

B. NELSO

Ein Bruk / 11/20/2017

— BEAM WEB

ANCHOR WELD Detail

| QUANTITY TABLE  |      |  |  |  |  |
|-----------------|------|--|--|--|--|
| ANCHORED VENEER | SF   |  |  |  |  |
| LEFT SIDE       | 1512 |  |  |  |  |
| RIGHT SIDE      | 1512 |  |  |  |  |