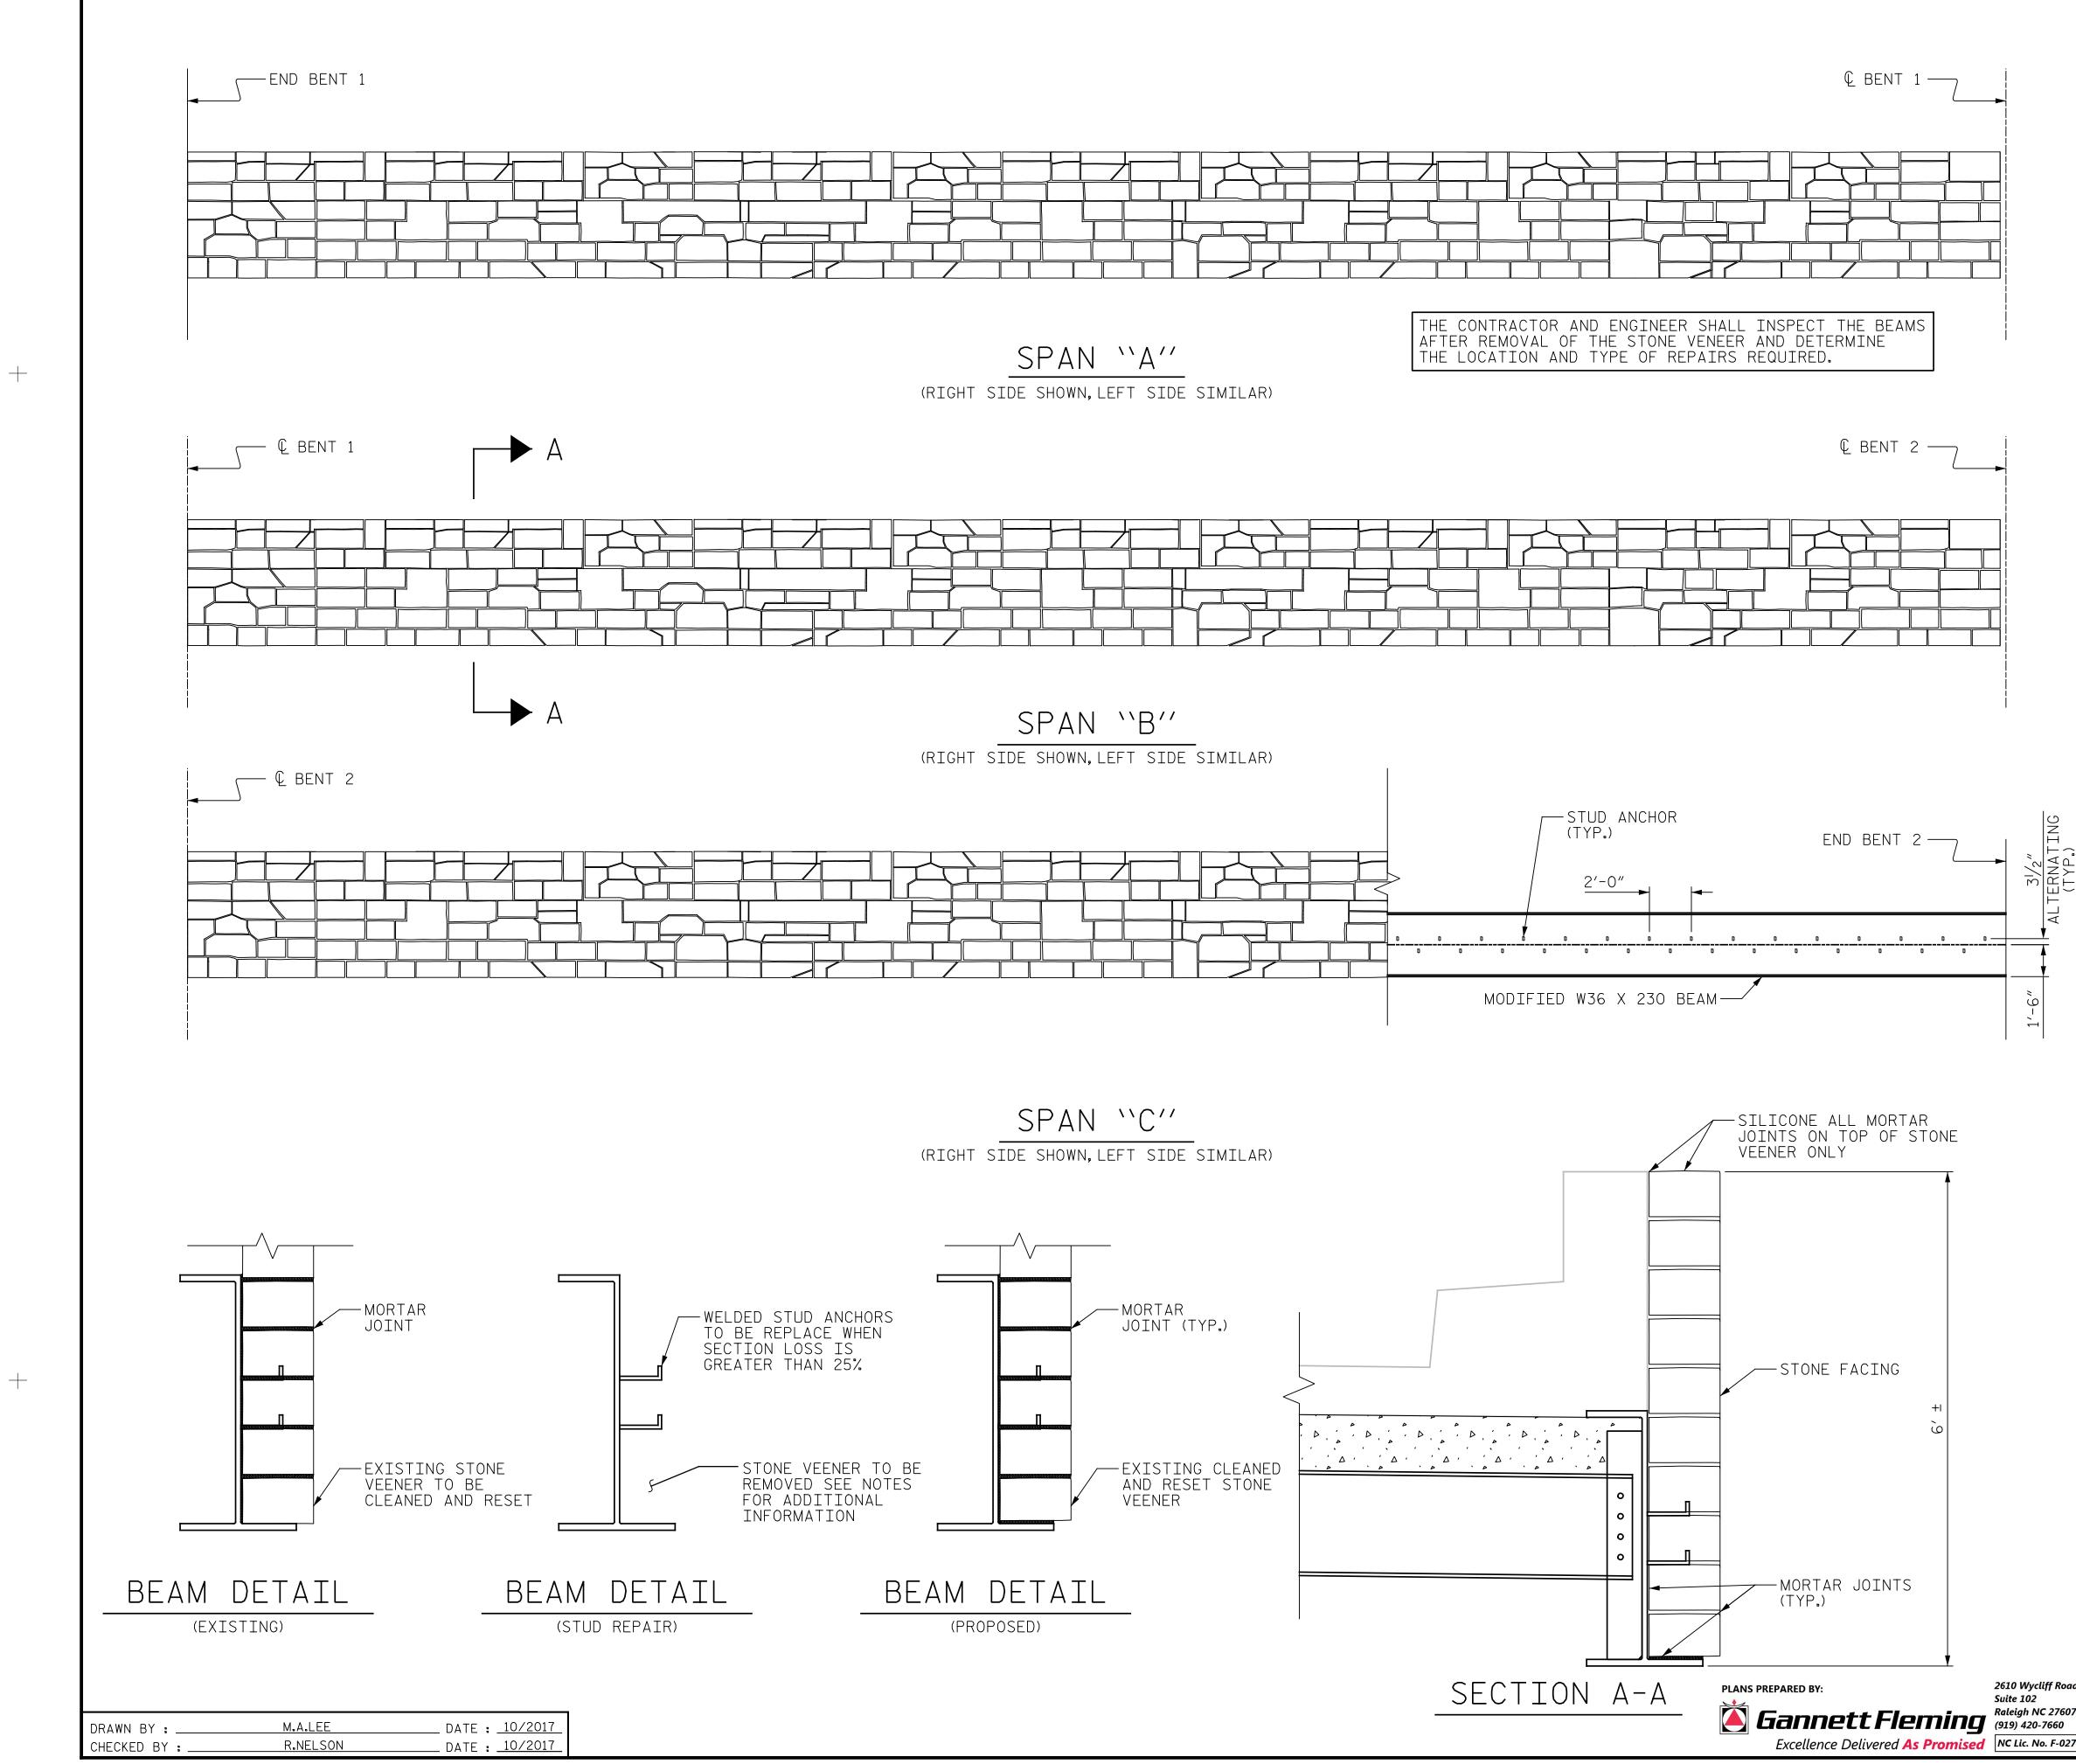

FOR INSTALLATION OF VENEER ON OUTSIDE EDGE OF DECK AND PARAPET, SEE STONE VENEER BENT DETAILS

FOR ANCHORED STONE VENEER, SEE SPECIAL PROVISIONS.

FOR PAINTING EXISTING STRUCTURE, SEE SPECIAL PROVISIONS.

FOR BEAM REPAIRS, SEE SPECIAL PROVISIONS.