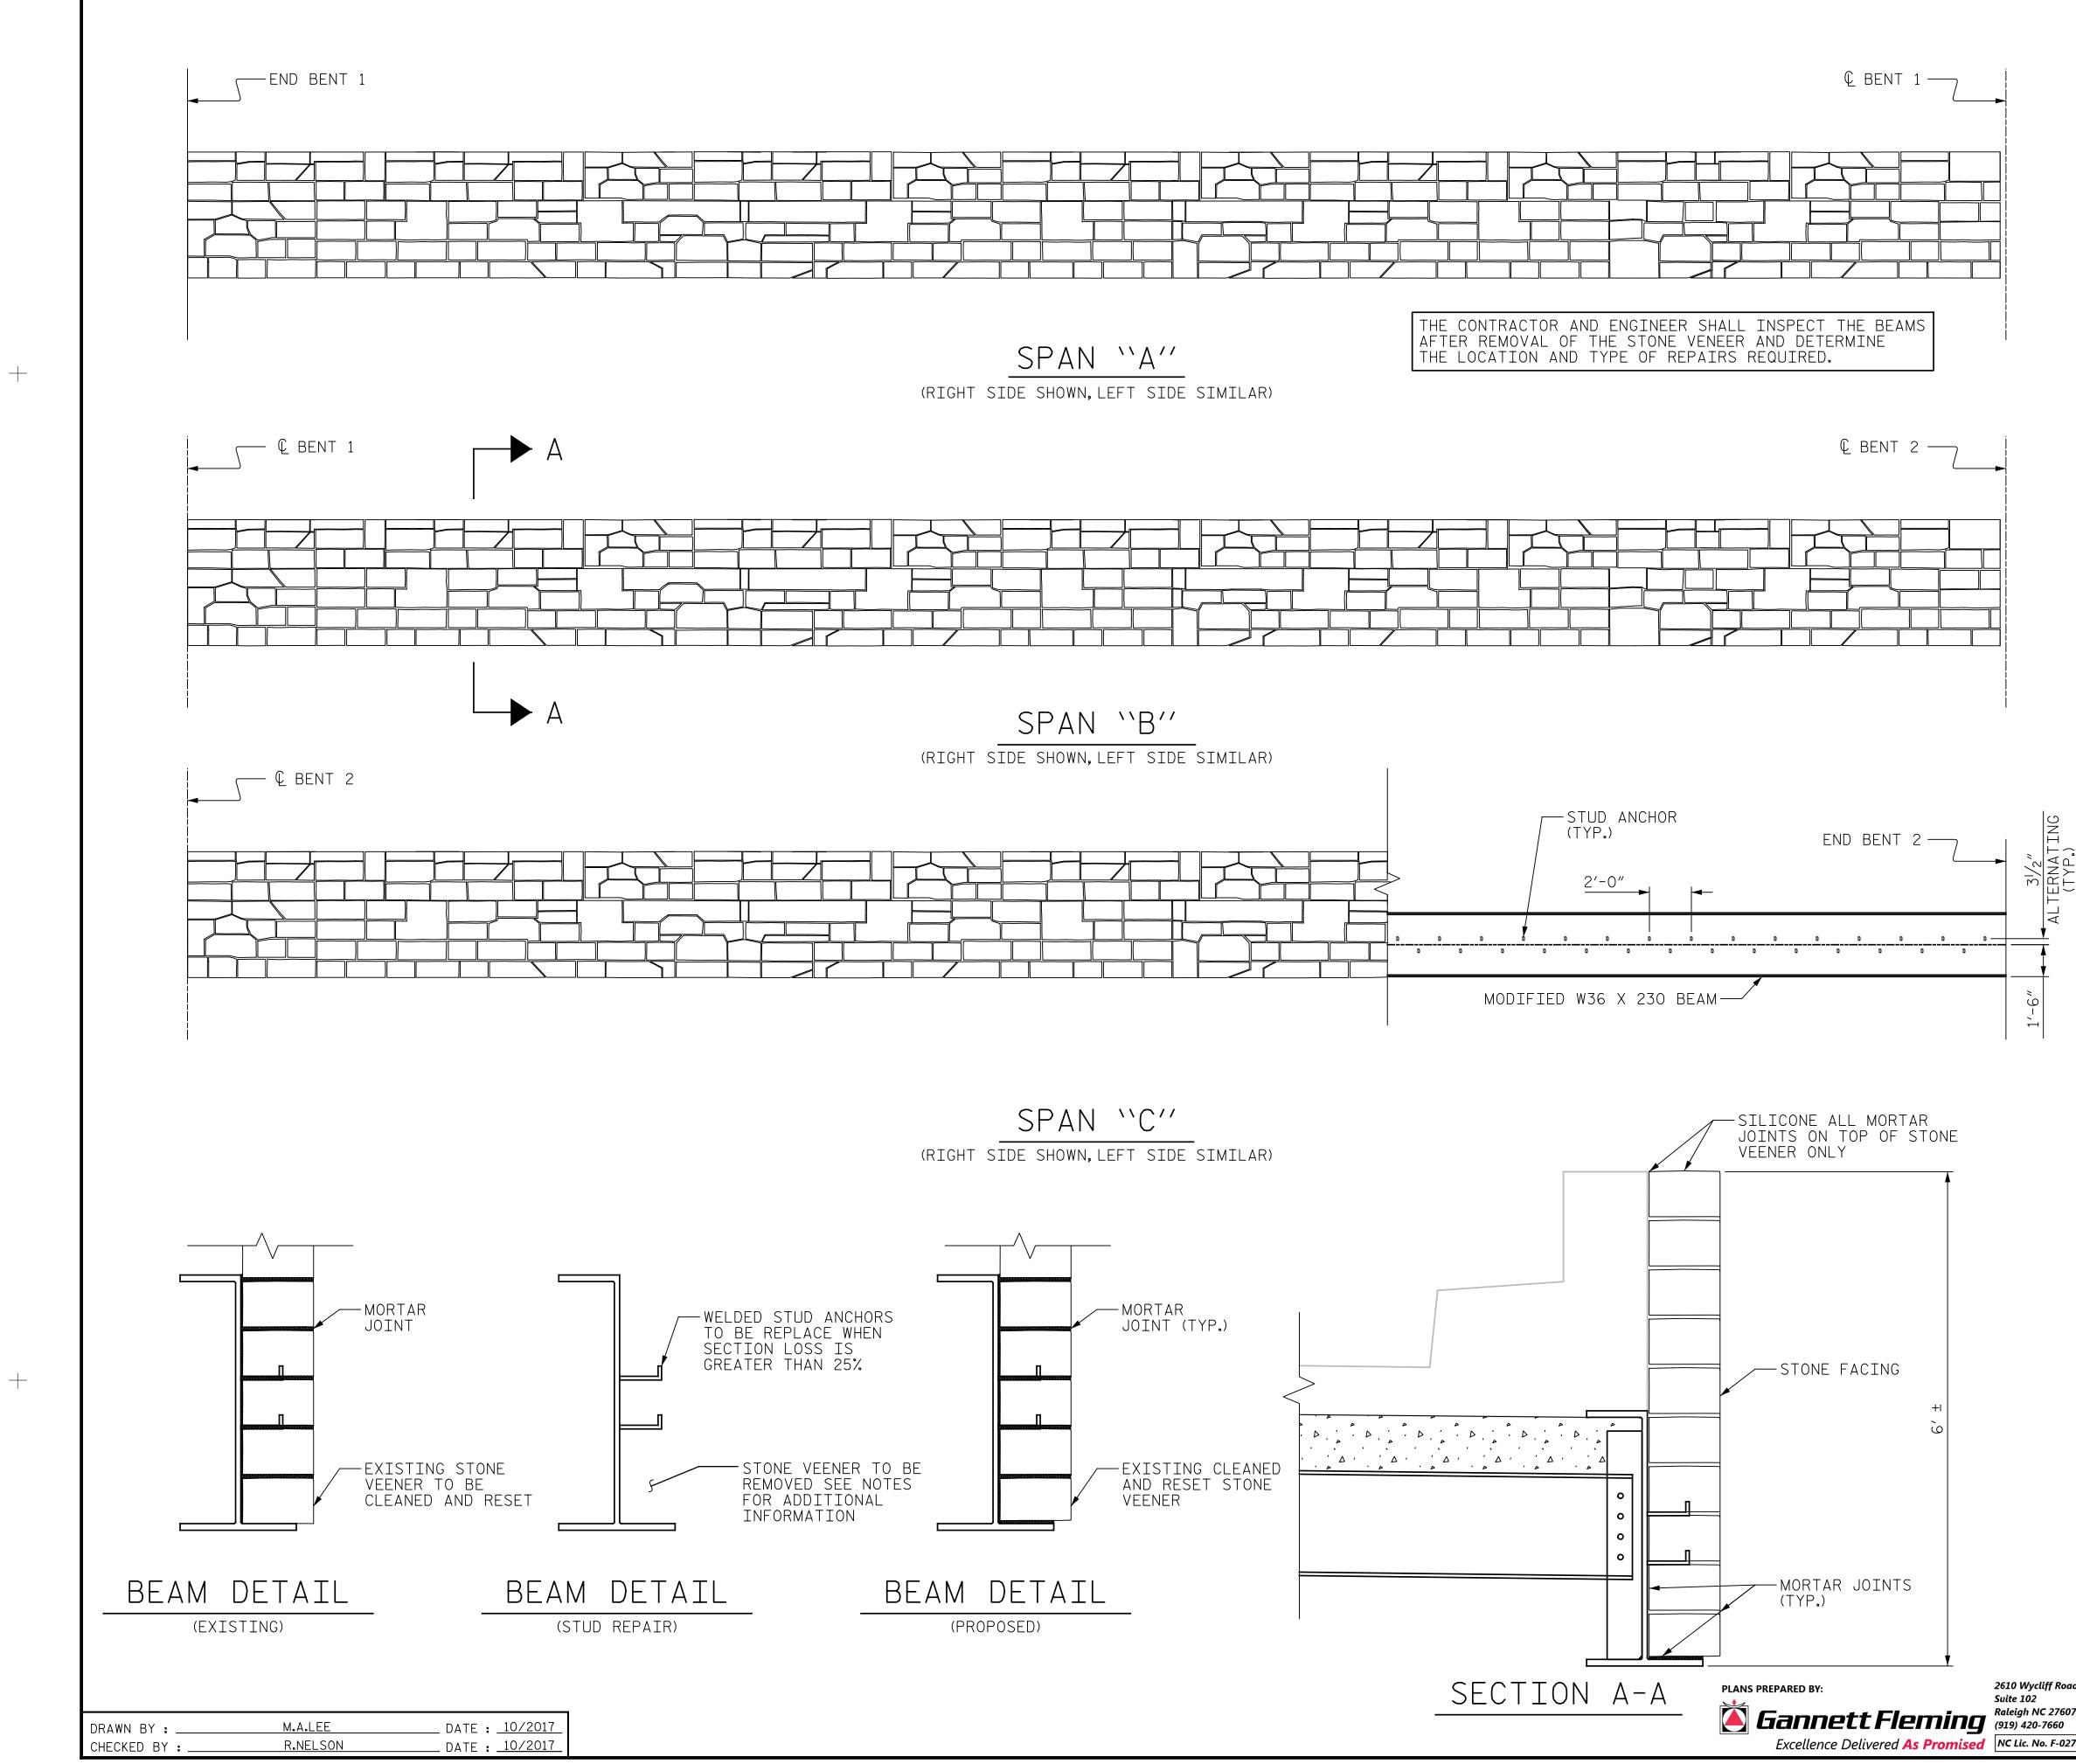

| AS-BUILT REPAIR QUANTITY TABLE |            |           |           |           |           |           |  |  |  |  |
|--------------------------------|------------|-----------|-----------|-----------|-----------|-----------|--|--|--|--|
| REPAIRS TO BEAMS               | QUANTITIES |           |           |           |           |           |  |  |  |  |
| REFAIRS TO DEAWS               | E          | STIMAT    | E         | ACTUAL    |           |           |  |  |  |  |
| BEAM PLATED REPAIR             | LBS.       | LBS.      | LBS.      | LBS.      | LBS.      | LBS.      |  |  |  |  |
|                                | SPAN<br>A  | SPAN<br>B | SPAN<br>C | SPAN<br>A | SPAN<br>B | SPAN<br>C |  |  |  |  |
| BEAM 1                         | 500        | 500       | 500       |           |           |           |  |  |  |  |
| BEAM 8                         | 500        | 500       | 500       |           |           |           |  |  |  |  |

NOTES:

REPAIR LOCATIONS AND ESTIMATED QUANTITIES ARE GIVEN WITH THE BEST INFORMATION AVAILABLE. IF ADDITIONAL REPAIRS NOT SHOWN ON THE DRAWINGS ARE DEEMED NECESSARY BY THE ENGINEER, THE ENGINEER WILL NOTE ON THE DRAWINGS THE APPROXIMATE LOCATIONS AND DESCRIPTION OF THE REPAIRS AND ADJUST THE ACTUAL QUANTITIES ENTERED INTO THE AS-BUILT REPAIR QUANTITY TABLE.

\* FINAL REPAIR QUANTITIES WILL BE DETERMINED AFTER THE STONE VENEER IS REMOVED. QUANTITIES SHOWN IN TABLE ARE TOKEN PAY ITEMS FOR PRICING PURPOSES IN CASE DAMAGED AREAS ARE ENCOUNTERED.

COMPLETE BEAM REPAIRS, BEARING REPLACEMENTS, LMC-VES OVERLAY, SHOTCRETE REPAIRS AND REPAINTING OF STRUCTURE PRIOR TO RE-INSTALLING VENEER.

FOR INSTALLATION OF VENEER ON OUTSIDE EDGE OF DECK AND PARAPET, SEE STONE VENEER BENT DETAILS

FOR ANCHORED STONE VENEER, SEE SPECIAL PROVISIONS.

FOR PAINTING EXISTING STRUCTURE, SEE SPECIAL PROVISIONS.

FOR BEAM REPAIRS, SEE SPECIAL PROVISIONS.