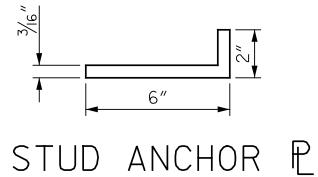

3/16″

SEAL

020208

B. NELSO!

— BEAM WEB

ANCHOR WELD Detail

| QUANTITY TABLE  |      |  |  |  |  |  |
|-----------------|------|--|--|--|--|--|
| ANCHORED VENEER | SF   |  |  |  |  |  |
| LEFT SIDE       | 1512 |  |  |  |  |  |
| RIGHT SIDE      | 1512 |  |  |  |  |  |