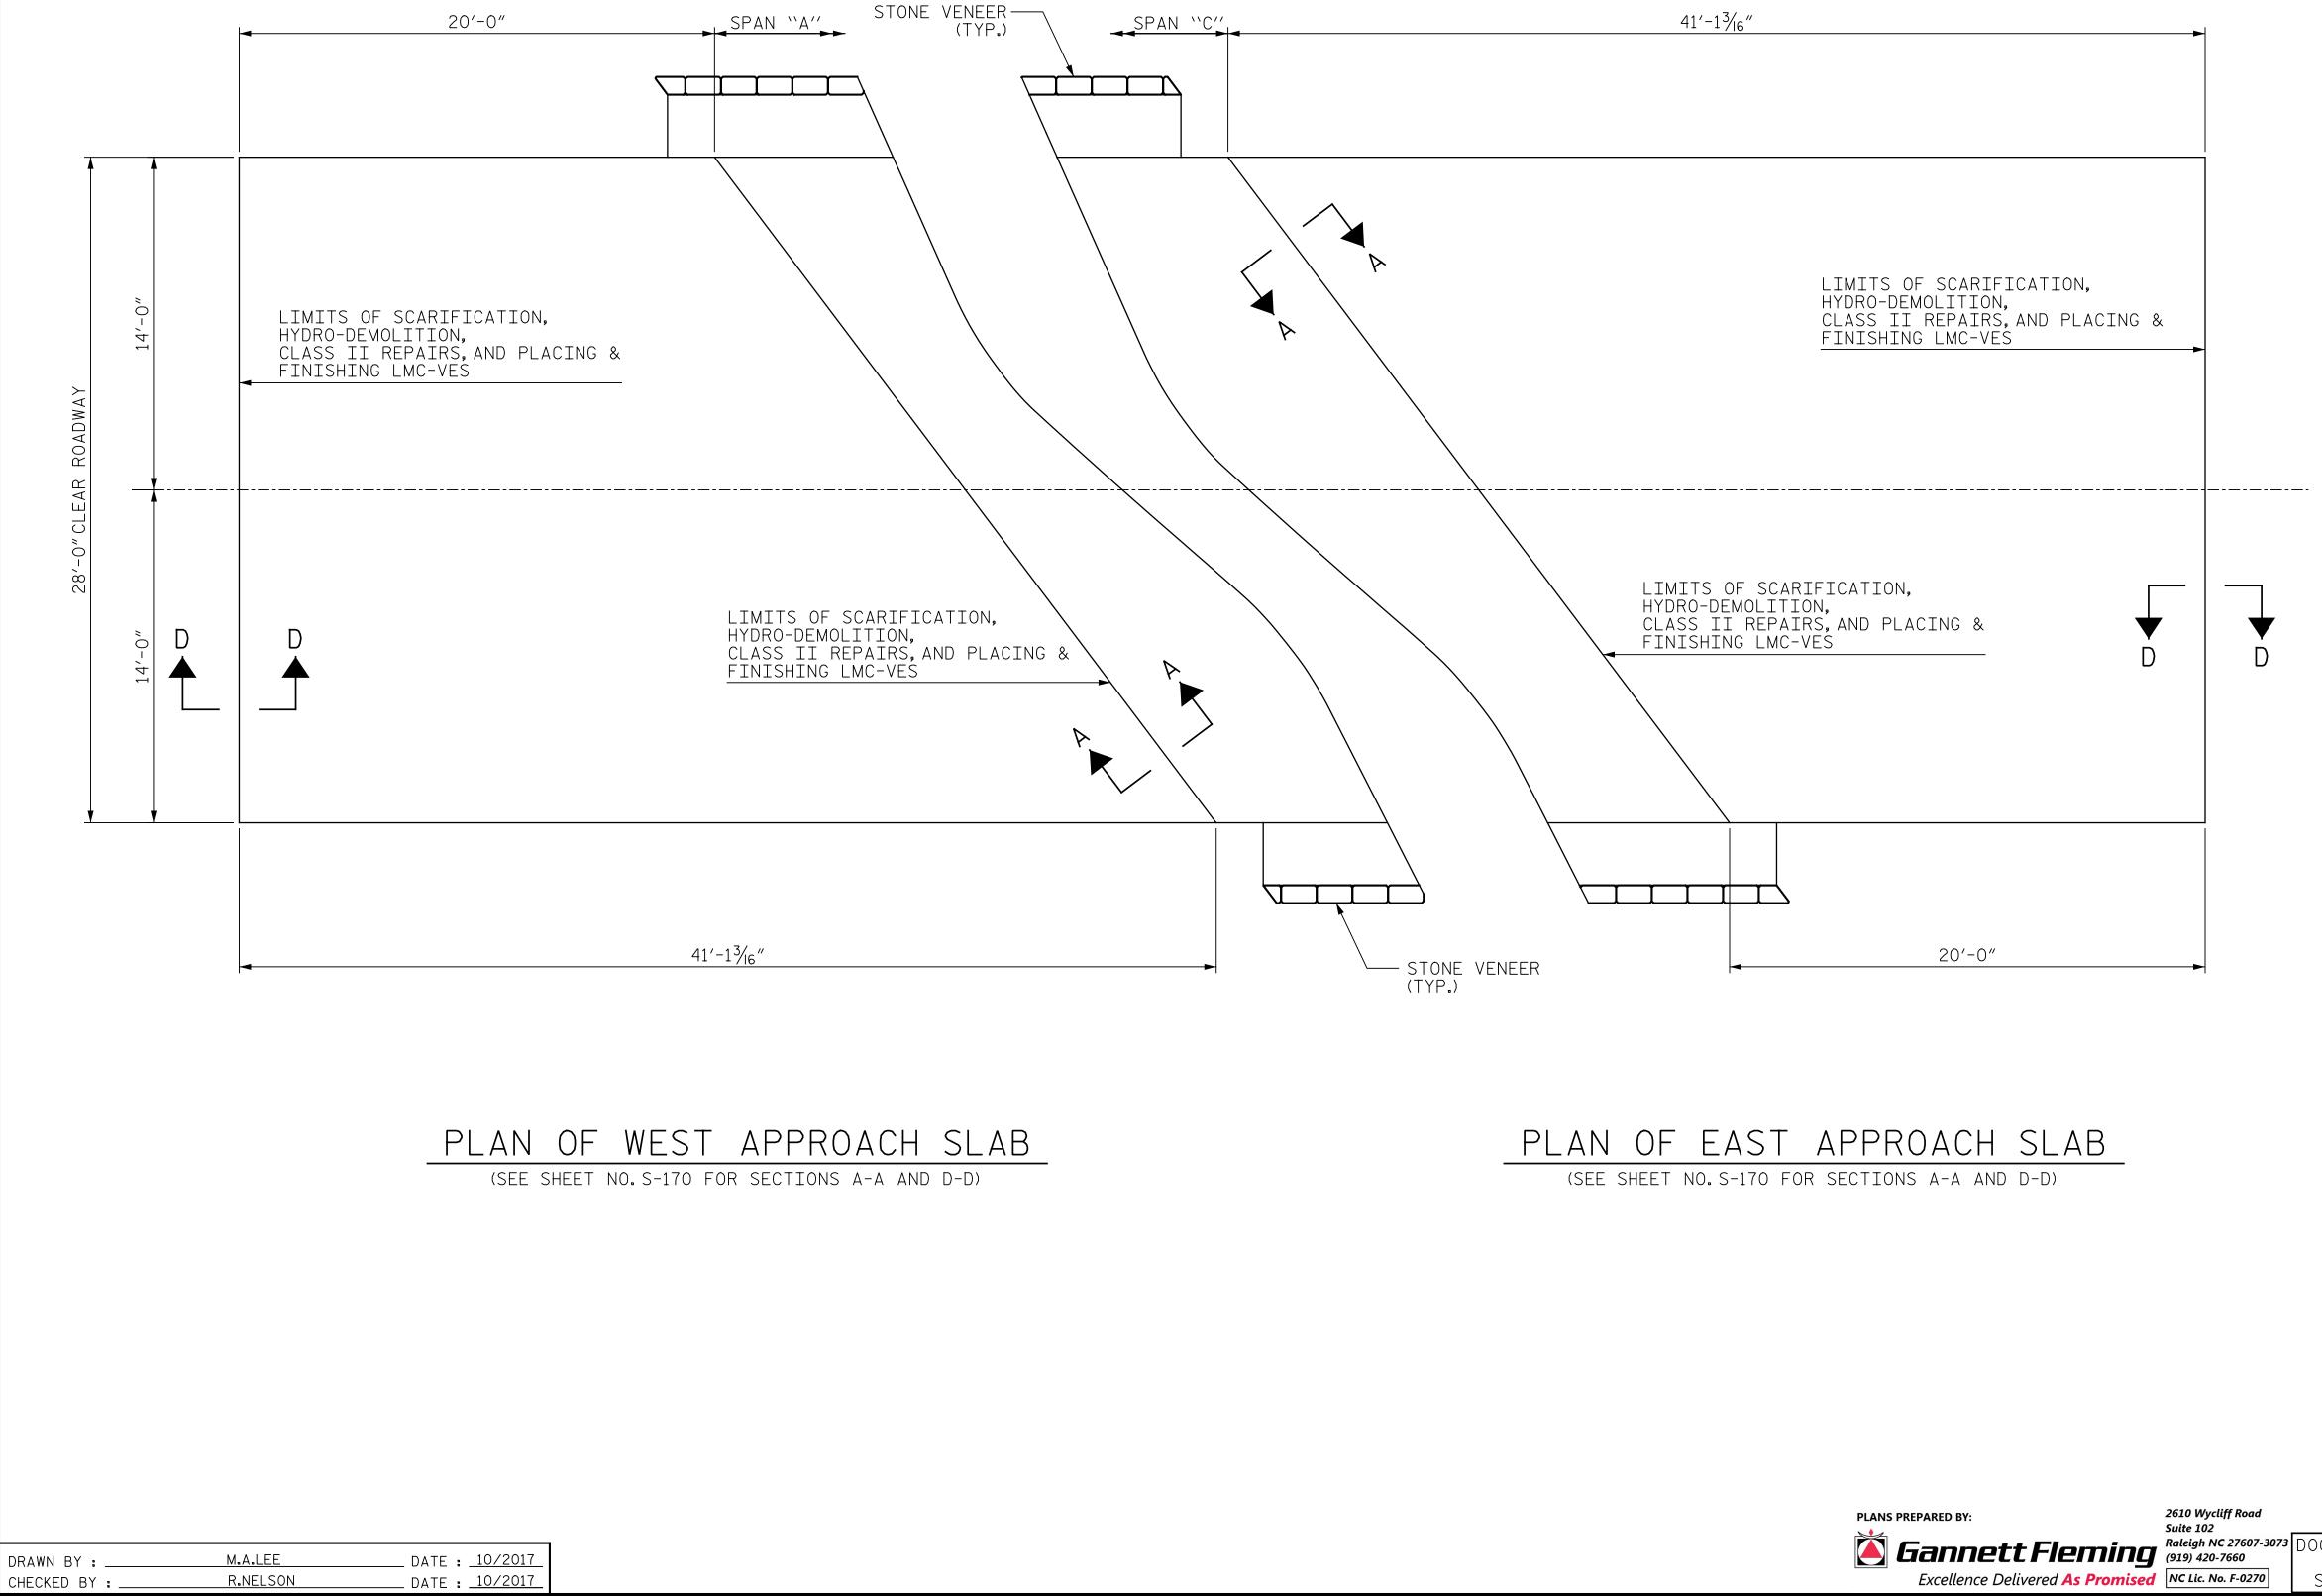

+

+

| SUMMARY OF QUANTITIES FOR                                                                                                                                                                                                                                                                  | WEST AP                          | PROACH                 |
|--------------------------------------------------------------------------------------------------------------------------------------------------------------------------------------------------------------------------------------------------------------------------------------------|----------------------------------|------------------------|
|                                                                                                                                                                                                                                                                                            | ESTIMATE                         | ACTUAL                 |
| SCARIFYING BRIDGE DECK                                                                                                                                                                                                                                                                     | 95.0 SY                          |                        |
| HYDRO-DEMOLITION OF BRIDGE DECK                                                                                                                                                                                                                                                            | 95.0 SY                          |                        |
| CLASS II SURFACE PREPARATION                                                                                                                                                                                                                                                               | -                                |                        |
| GROOVING BRIDGE DECK                                                                                                                                                                                                                                                                       | 786.7                            |                        |
| SUMMARY OF QUANTITIES FOR                                                                                                                                                                                                                                                                  | EASI AP                          | PROACH                 |
|                                                                                                                                                                                                                                                                                            | ESTIMATE                         | ACTUAL                 |
| SCARIFYING BRIDGE DECK                                                                                                                                                                                                                                                                     | 95.0 SY                          |                        |
| HYDRO-DEMOLITION OF BRIDGE DECK                                                                                                                                                                                                                                                            | 95.0 SY                          |                        |
| CLASS II SURFACE PREPARATION<br>GROOVING BRIDGE DECK                                                                                                                                                                                                                                       | - 786.7                          |                        |
| GROUVING BRIDGE DECK                                                                                                                                                                                                                                                                       | 100.1                            |                        |
| NOTES:                                                                                                                                                                                                                                                                                     |                                  |                        |
| THE EXISTING BRIDGE DECK HAS AN ASPHALT W<br>SURFACE. IT IS POSSIBLE THAT CLASS II SUR<br>PREPARATION MIGHT BE NECESSARY, BUT CANNO<br>ESTIMATED WITH THE AWS PRESENT. THE QUANT<br>INDICATED IS FOR BIDDING PURPOSES ONLY. T<br>QUANTITY SHALL BE CONFIRMED AFTER SCARIFI<br>BRIDGE DECK. | FACE<br>T BE<br>ITY<br>HE ACTUAL |                        |
| PAYMENT FOR CLASS II SURFACE PREPARATION.<br>UPON SQUARE FEET OF ADDITIONAL DEMOLITION<br>FOLLOWING SCARIFICATION OF BRIDGE DECK. S<br>SURFACE PREPARATION" SPECIAL PROVISION.                                                                                                             | N REQUIRED                       |                        |
| SCARIFYING AND HYDRO-DEMO<br>OF BRIDGE DECK<br>APPROX. AREA CLASS II                                                                                                                                                                                                                       | LITION                           |                        |
| SURFACE PREPARATION                                                                                                                                                                                                                                                                        |                                  |                        |
| - BRIDGE JOINT DEMOLITION                                                                                                                                                                                                                                                                  |                                  |                        |
| - TEST LOCATIONS                                                                                                                                                                                                                                                                           |                                  |                        |
| #1                                                                                                                                                                                                                                                                                         |                                  |                        |
|                                                                                                                                                                                                                                                                                            |                                  |                        |
|                                                                                                                                                                                                                                                                                            |                                  |                        |
|                                                                                                                                                                                                                                                                                            |                                  |                        |
|                                                                                                                                                                                                                                                                                            |                                  |                        |
|                                                                                                                                                                                                                                                                                            |                                  |                        |
| NO DEFICIENCIES NOTED DURING FIELD SCOPING INSPECTION.                                                                                                                                                                                                                                     |                                  |                        |
| THE CONTRACTOR AND ENGINEER SHALL INSPECT THE DECK<br>SURFACE AFTER SCARFICATION FOR POTENTIAL CLASS II                                                                                                                                                                                    |                                  |                        |
| REPAIRS.                                                                                                                                                                                                                                                                                   |                                  |                        |
|                                                                                                                                                                                                                                                                                            |                                  |                        |
| PROJECT NO<br>Buncome                                                                                                                                                                                                                                                                      | <u>3E</u> c                      | 9 <u>A</u><br>County   |
| BRIDGE NO                                                                                                                                                                                                                                                                                  | JII                              |                        |
|                                                                                                                                                                                                                                                                                            |                                  |                        |
| STATE OF N                                                                                                                                                                                                                                                                                 | ORTH CAROLINA                    |                        |
| DEPARTMENT OF                                                                                                                                                                                                                                                                              | TRANSPORT                        | TATION                 |
| NINOR CESSION NEW                                                                                                                                                                                                                                                                          | LEIGH                            |                        |
| SURFACE P<br>SEAL<br>020208<br>APPROACH                                                                                                                                                                                                                                                    |                                  |                        |
| APPROACH ROADWAY                                                                                                                                                                                                                                                                           |                                  |                        |
| DocuSigned by:                                                                                                                                                                                                                                                                             | ABS                              |                        |
| Ein Bhil J 11/20/2017                                                                                                                                                                                                                                                                      |                                  |                        |
| BA9F91762D7044A REVISIONS                                                                                                                                                                                                                                                                  |                                  | SHEET NO.              |
| DOCLIMENT NOT CONSTDERED NO. BY: DATE: NO.                                                                                                                                                                                                                                                 | BY: DATE:                        | S-170                  |
| FINAL UNLESS ALL 1 3<br>SIGNATURES COMPLETED 2 4                                                                                                                                                                                                                                           |                                  | TOTAL<br>SHEETS<br>208 |
|                                                                                                                                                                                                                                                                                            |                                  |                        |