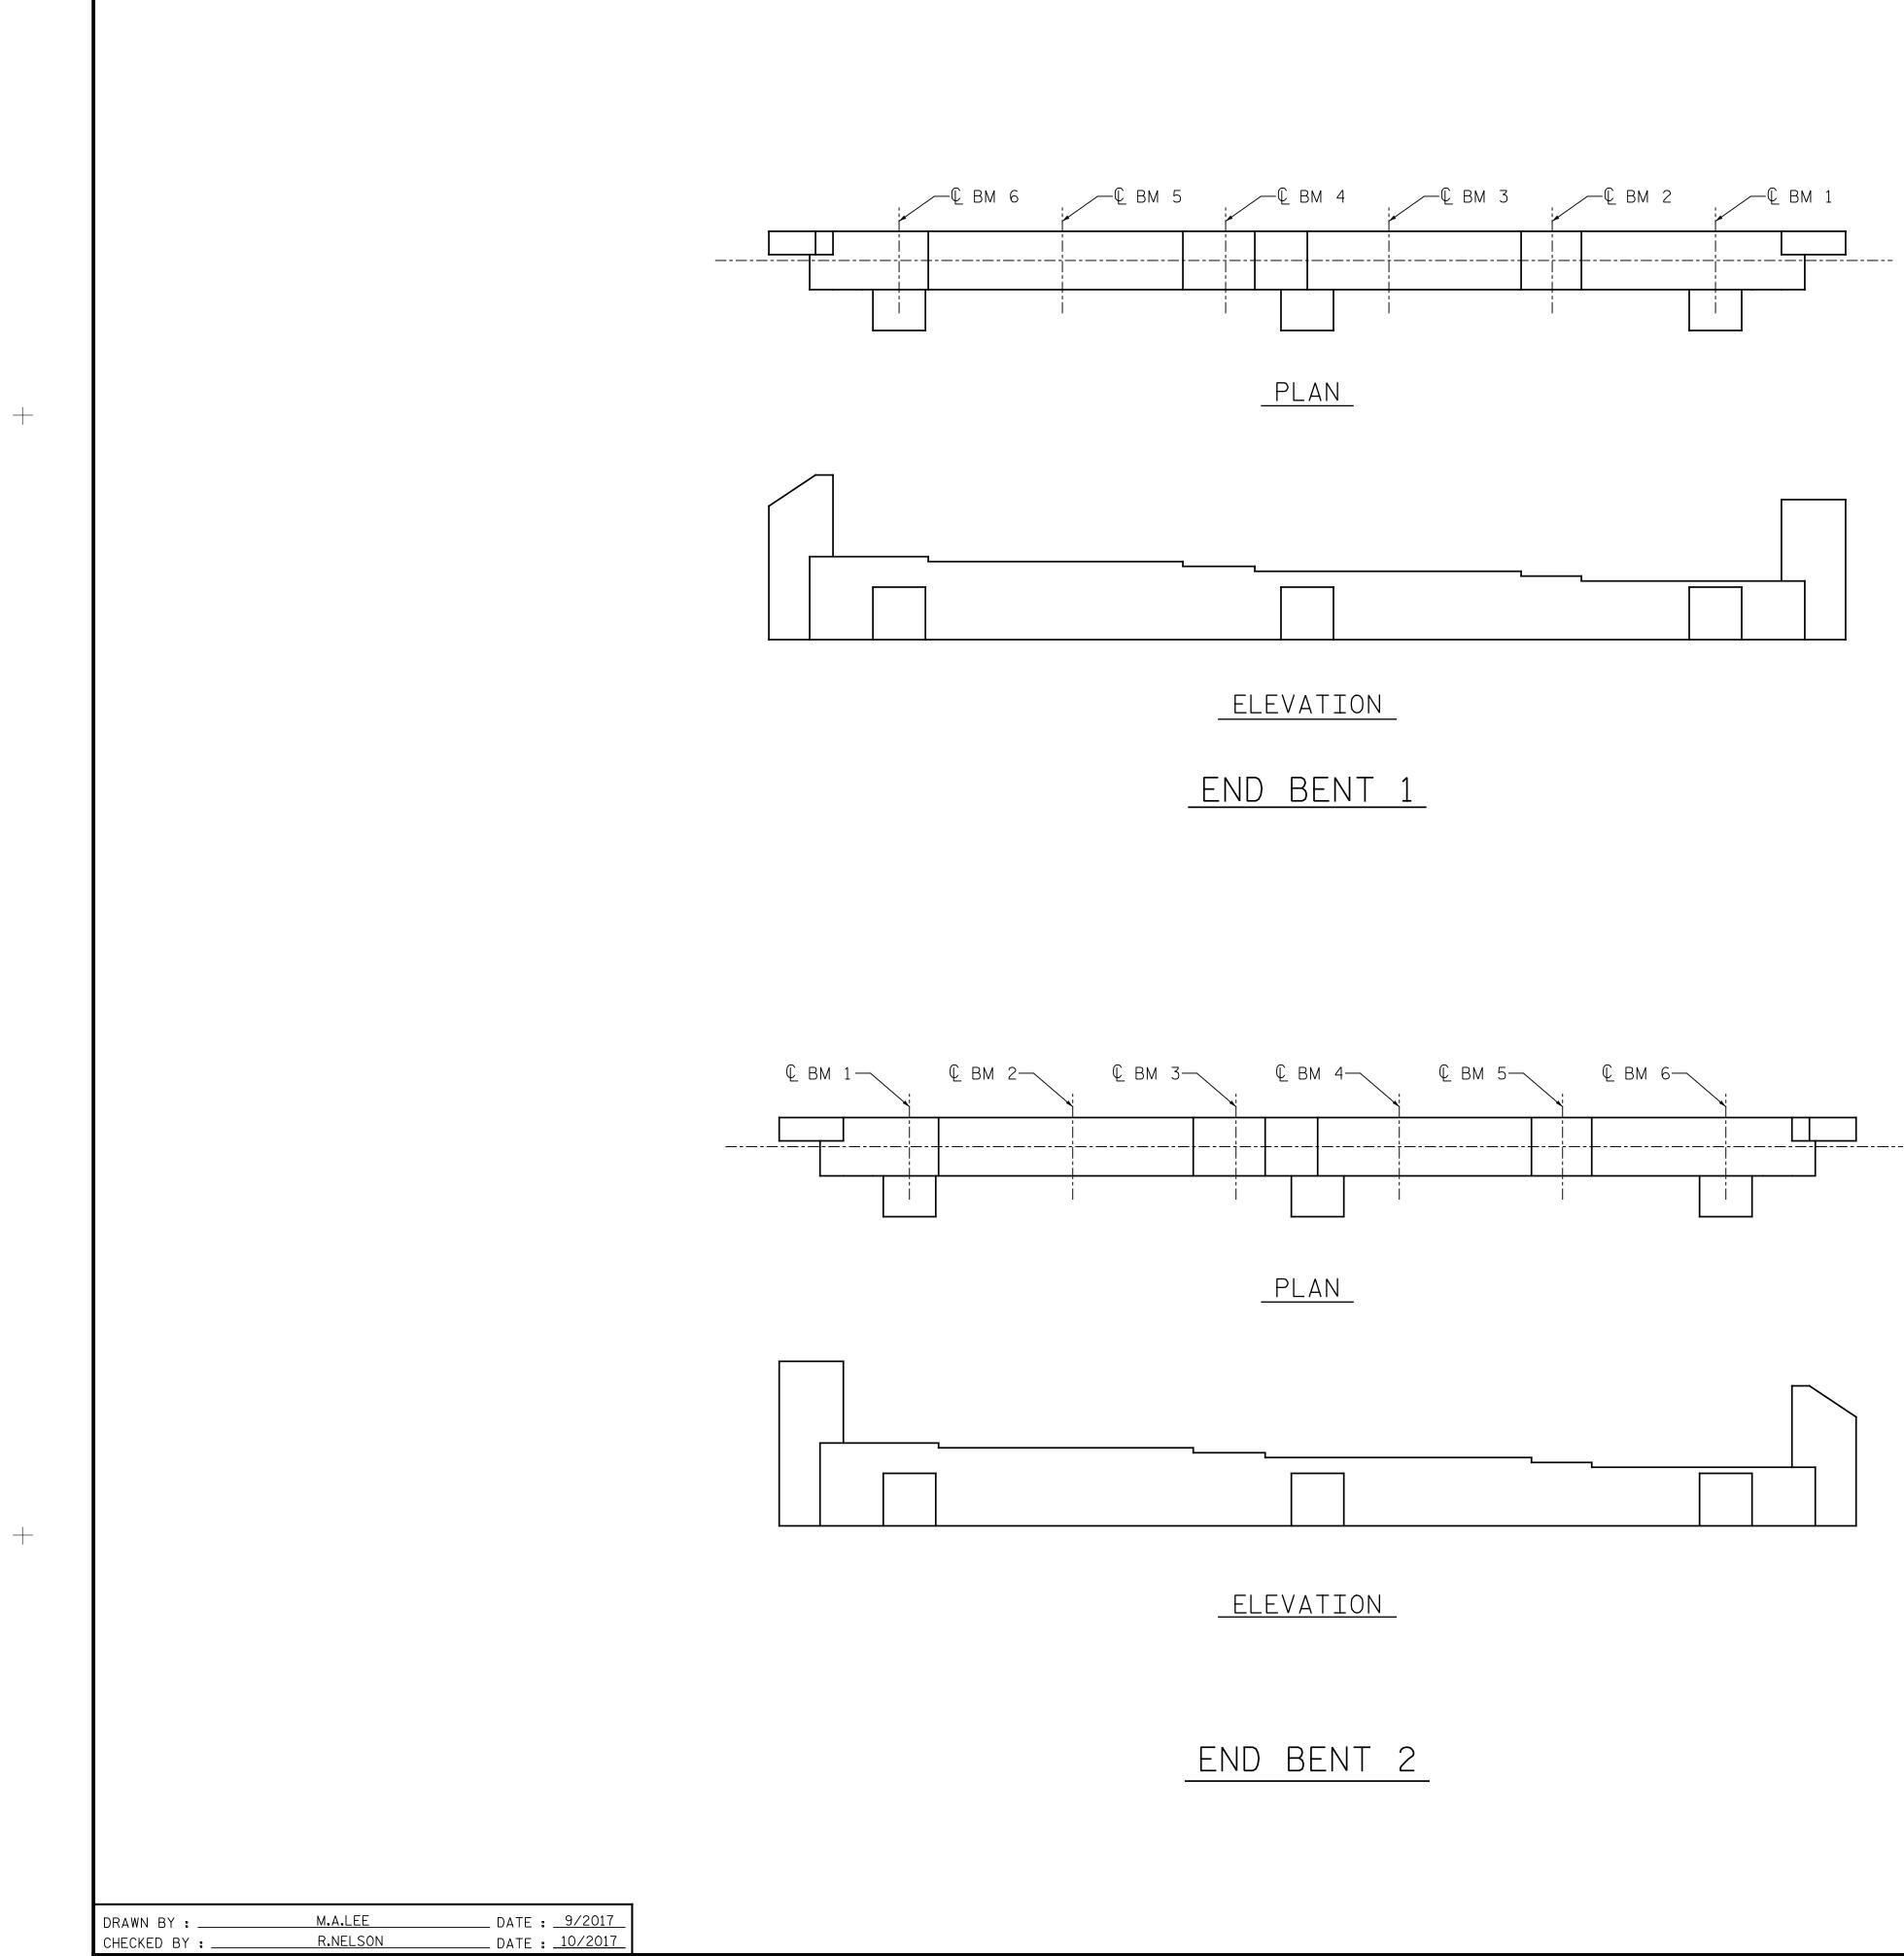

## END BENTS 1 & 2

|           | DocuSigned by:<br>En Bruch De 11/17/2017<br>BA9F91762D7044A |     | E   | ND    | ΒE  | NTS   | 1 &   |           | 2               |
|-----------|-------------------------------------------------------------|-----|-----|-------|-----|-------|-------|-----------|-----------------|
| Road      |                                                             |     |     |       |     |       |       | SHEET NO. |                 |
| 7607-3073 | DOCUMENT NOT CONSIDERED                                     | N0. | BY: | DATE: | NO. | . BY: | DATE: |           | S-159           |
| 50        | FINAL UNLESS ALL                                            | 1   |     |       | 3   |       |       |           | TOTAL<br>SHEETS |
| -0270     | SIGNATURES COMPLETED                                        | 2   |     |       | ④   |       |       |           | 208             |