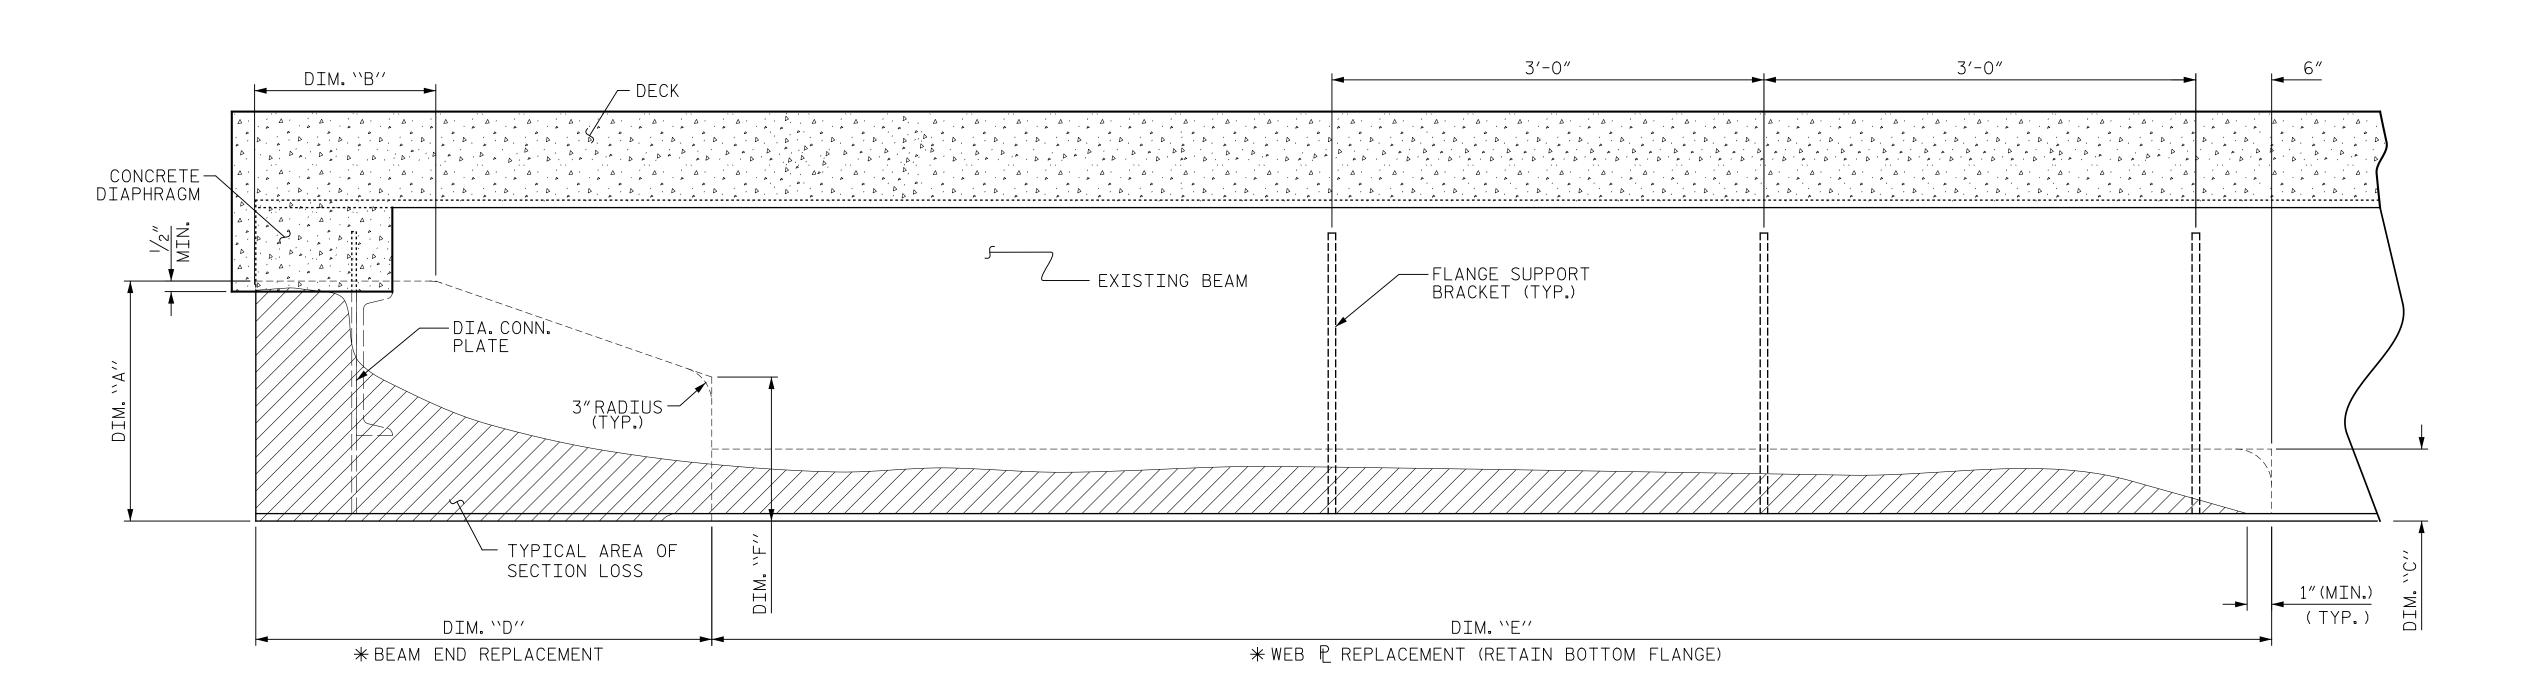

SECTION LOSS BEAM END REPAIR ("BE" REPAIR)

\* REPAIR BEAM END REPLACEMENT PRIOR TO WEB PREPLACEMENT

SECTION LOSS BEAM END REPAIR ("BE" REPAIR)

\* REPAIR BEAM END REPLACEMENT PRIOR TO WEB P REPLACEMENT

★ WEB P REPLACEMENT

DATE: 10/2017 DATE: 10/2017 J.A. BOYER DRAWN BY : \_\_\_ R.NELSON CHECKED BY : \_

\* BEAM END REPLACMENT