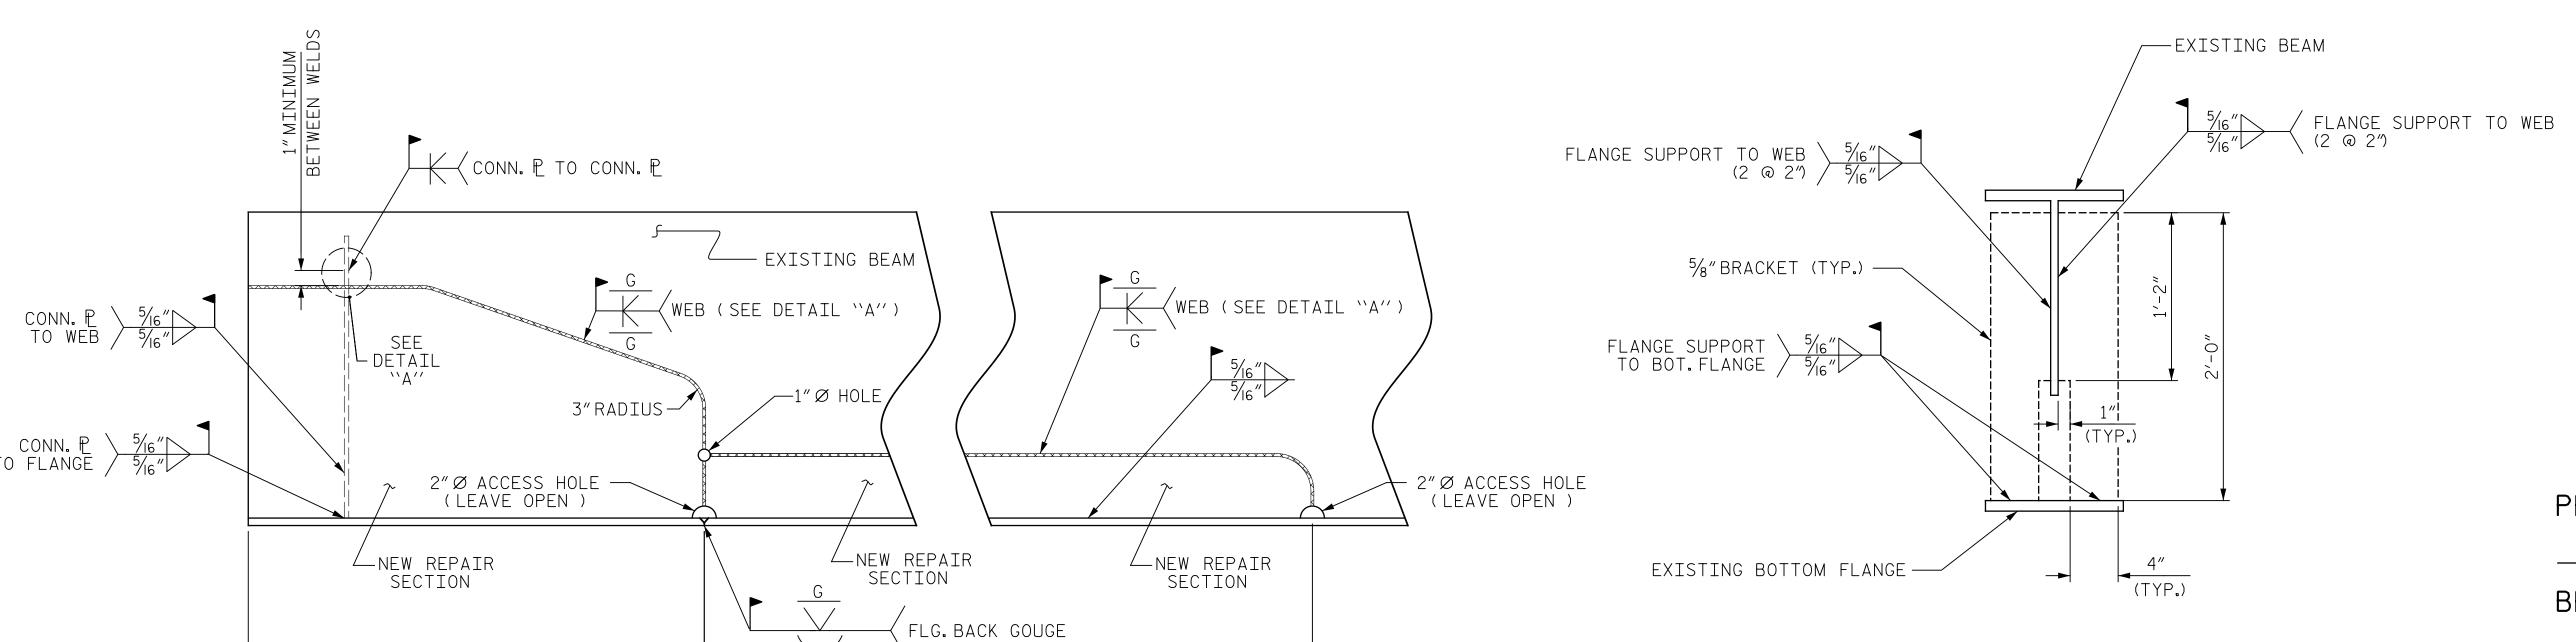

## FLANGE SUPPORT BRACKET

NOTE:

INSTALL FLANGE SUPPORT BRACKET PRIOR TO MAKING WEB PCUT REMOVE FLANGE SUPPORT BRACKET AFTER NEW WEB P HAS BEEN INSTALL. GRIND WELDS FLUSH PRIOR TO PAINTING. PROJECT NO. I-5889A BUNCOMBE COUNTY 374 BRIDGE NO.