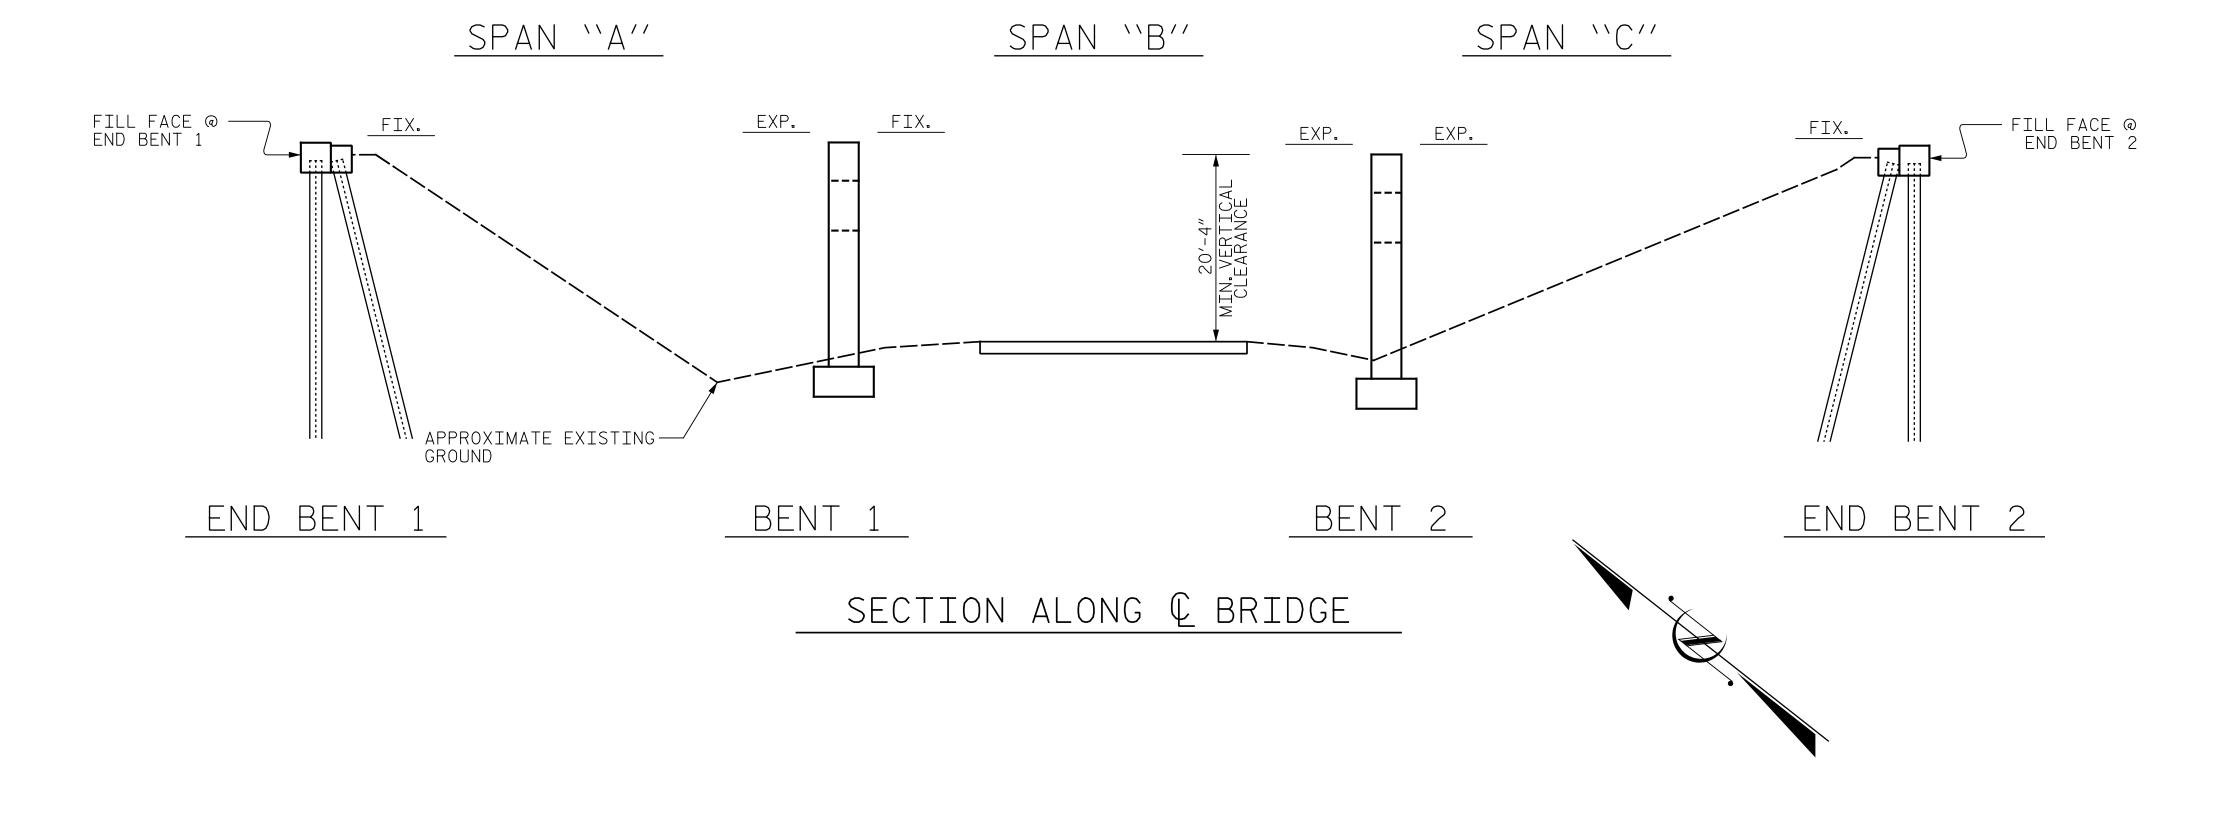

PLAN (PILES NOT SHOWN FOR CLARITY)

\_ DATE : <u>9/2017</u> M.A.LEE DRAWN BY : \_\_\_ \_ DATE : <u>10/2017</u> R.NELSON

Gannett Fleming Raleigh NC 27607-3073 (919) 420-7660 Excellence Delivered As Promised NC Lic. No. F-0270

OCUMENT NOT CONSIDEREI FINAL UNLESS ALL SIGNATURES COMPLETED

REVISIONS SHEET NO. S-146 NO. BY: DATE: TOTAL SHEETS

PROFILE INFORMATION IS TAKEN FROM

NOTE:

THE ORIGINAL PLANS AND THE ROUTINE INSPECTION REPORT DATED 10/27/2015. BRIDGE ORIENTATION CONFORMS TO

EXISTING BRIDGE PLANS.