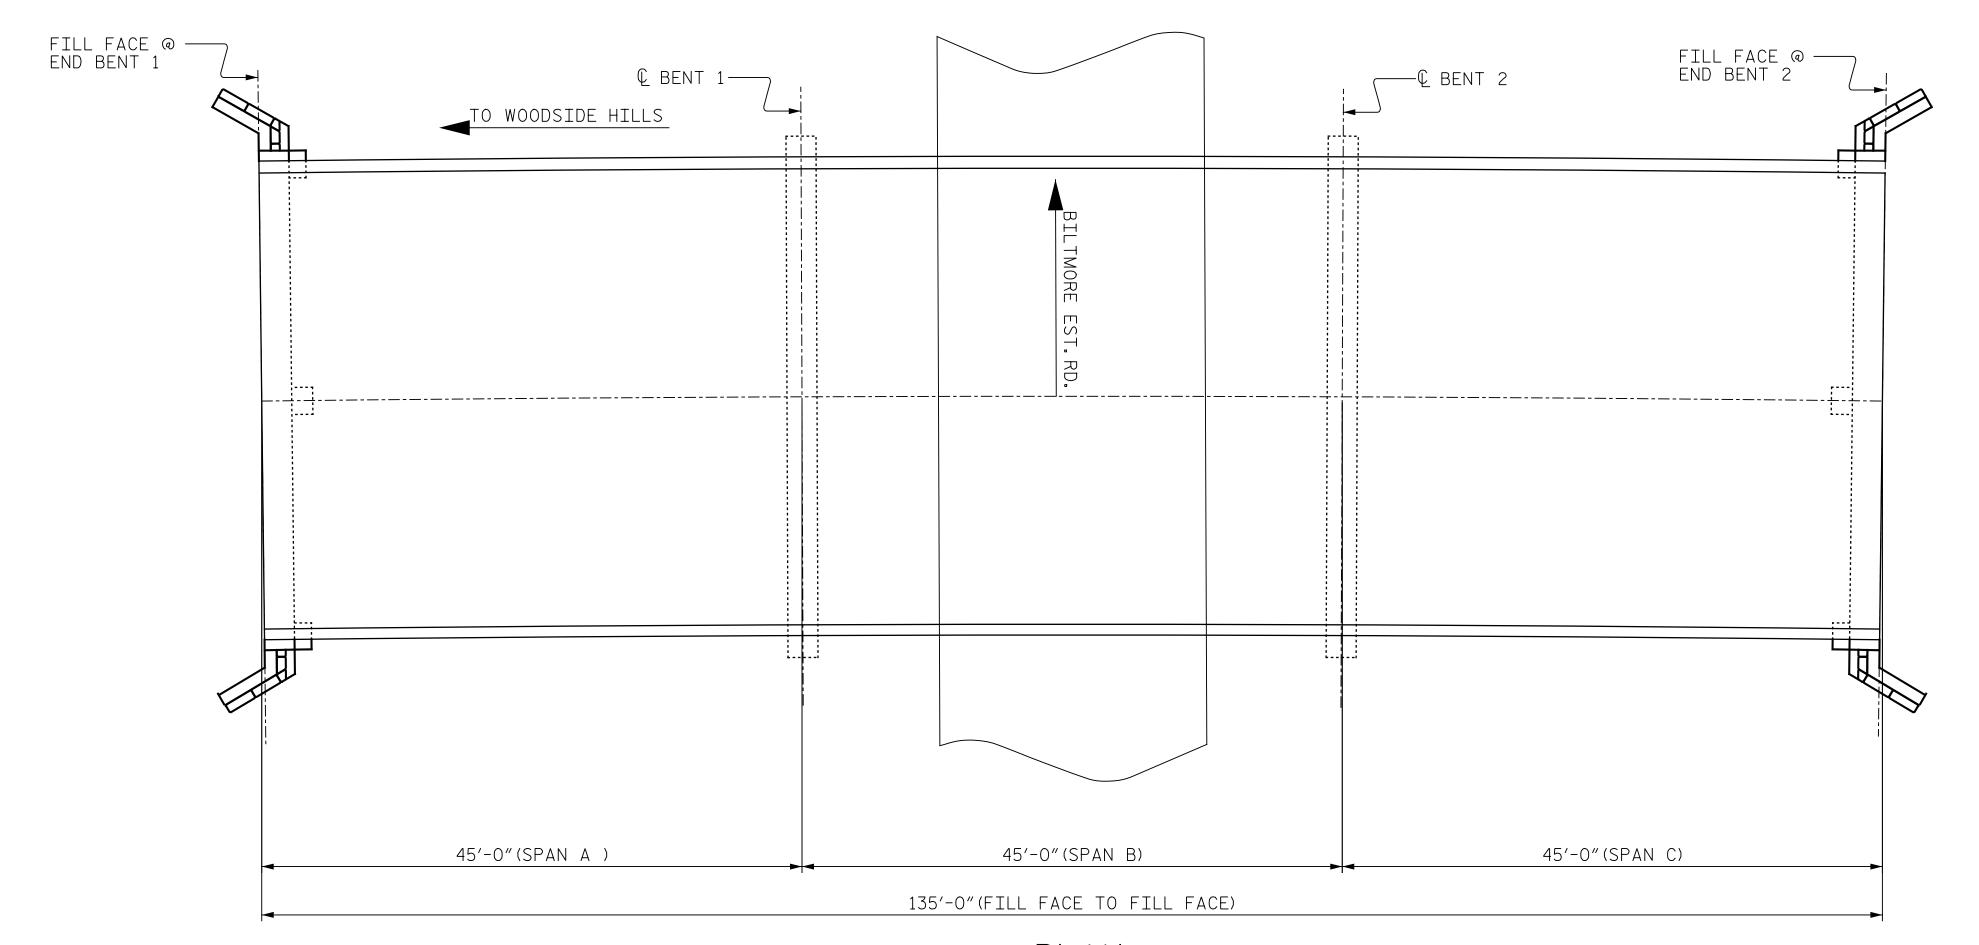

PLAN (PILES NOT SHOWN FOR CLARITY)

\_ DATE : <u>9/2017</u> M.A.LEE DRAWN BY : \_\_\_ \_ DATE : <u>10/2017</u> R.NELSON

Gannett Fleming Raleigh NC 27607-3073 (919) 420-7660 Excellence Delivered As Promised NC Lic. No. F-0270

OCUMENT NOT CONSIDEREI FINAL UNLESS ALL SIGNATURES COMPLETED

REVISIONS SHEET NO. S-146 NO. BY: DATE: TOTAL SHEETS

PROFILE INFORMATION IS TAKEN FROM

NOTE:

THE ORIGINAL PLANS AND THE ROUTINE INSPECTION REPORT DATED 10/27/2015. BRIDGE ORIENTATION CONFORMS TO

EXISTING BRIDGE PLANS.