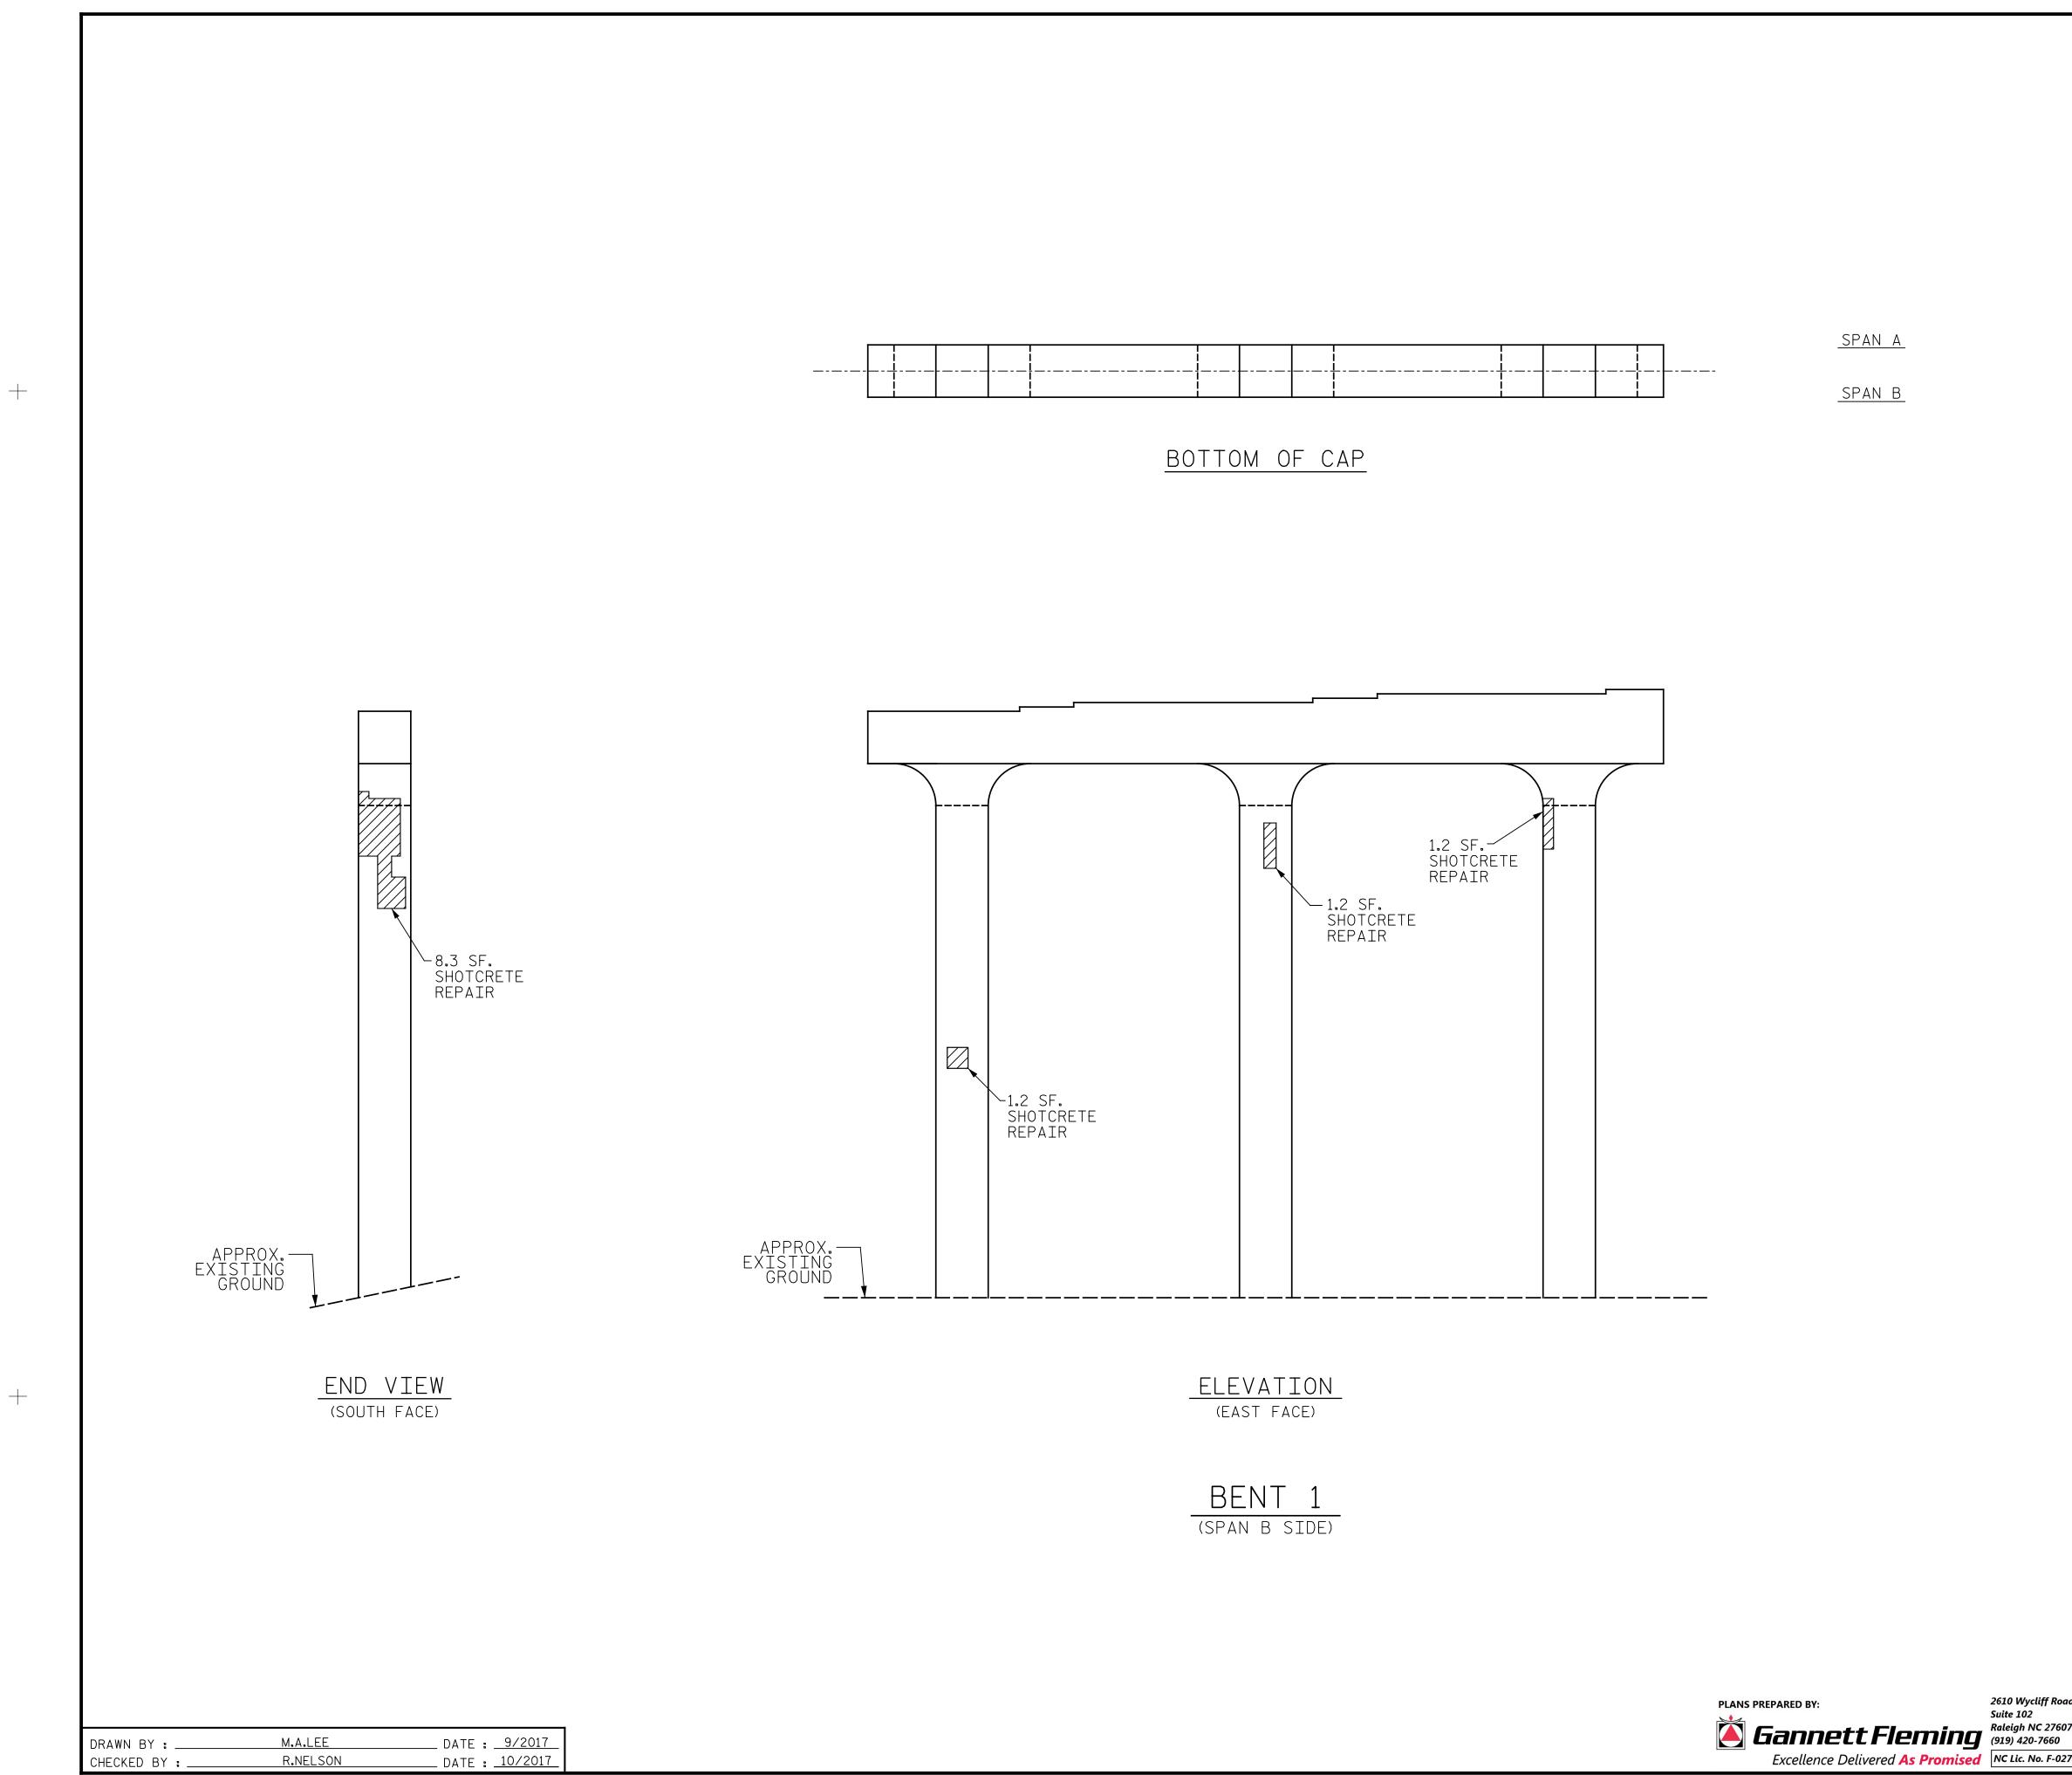

## NOTES:

REPAIR LOCATIONS AND ESTIMATE OF QUANTITIES ARE GIVEN WITH THE BEST INFORMATION AVAILABLE. IF ADDITIONAL REPAIRS NOT SHOWN ON THE DRAWINGS ARE DEEMED NECESSARY BY THE INSPECTOR OR ENGINEER THE CONTRACTOR SHALL NOTE ON THE DRAWINGS THE APPROXIMATE LOCATION AND DESCRIPTION OF THE REPAIRS AND ADJUST THE ACTUAL QUANTITIES ENTERED INTO THE REPAIR QUANTITY TABLE.

SHOTCRETE REPAIRS MAY BE REPLACED WITH CONCRETE REPAIRS WITH THE APPROVAL OF THE ENGINEER.

FOR SHOTCRETE REPAIRS, SEE SPECIAL PROVISIONS.

FOR CONCRETE REPAIR DETAILS, SEE "TYPICAL CAP & COLUMN REPAIR DETAILS"SHEET.

- SHOTCRETE REPAIR

- CONCRETE REPAIR

|                                                                                                     | PROJECT NO. <u>I-5889A</u><br><u>BUNCOMBE</u> county<br>BRIDGE NO. <u>369</u> |   |         |       |                        |
|-----------------------------------------------------------------------------------------------------|-------------------------------------------------------------------------------|---|---------|-------|------------------------|
| RTH CAROL<br>OFESSION<br>SEAL<br>020208                                                             | STATE OF NORTH CAROLINA<br>DEPARTMENT OF TRANSPORTATION<br>RALEIGH            |   |         |       |                        |
| DocuSigned by:                                                                                      | BENT 1<br>Span B Face                                                         |   |         |       |                        |
| BA9F91762D7044A                                                                                     | REVISIONS SHEET NO.                                                           |   |         |       |                        |
|                                                                                                     | NO. BY:                                                                       | i | NO. BY: | DATE: | S-143                  |
| <ul> <li>DOCUMENT NOT CONSIDERED</li> <li>FINAL UNLESS ALL</li> <li>SIGNATURES COMPLETED</li> </ul> | 1                                                                             |   | 3<br>4  |       | total<br>sheets<br>208 |