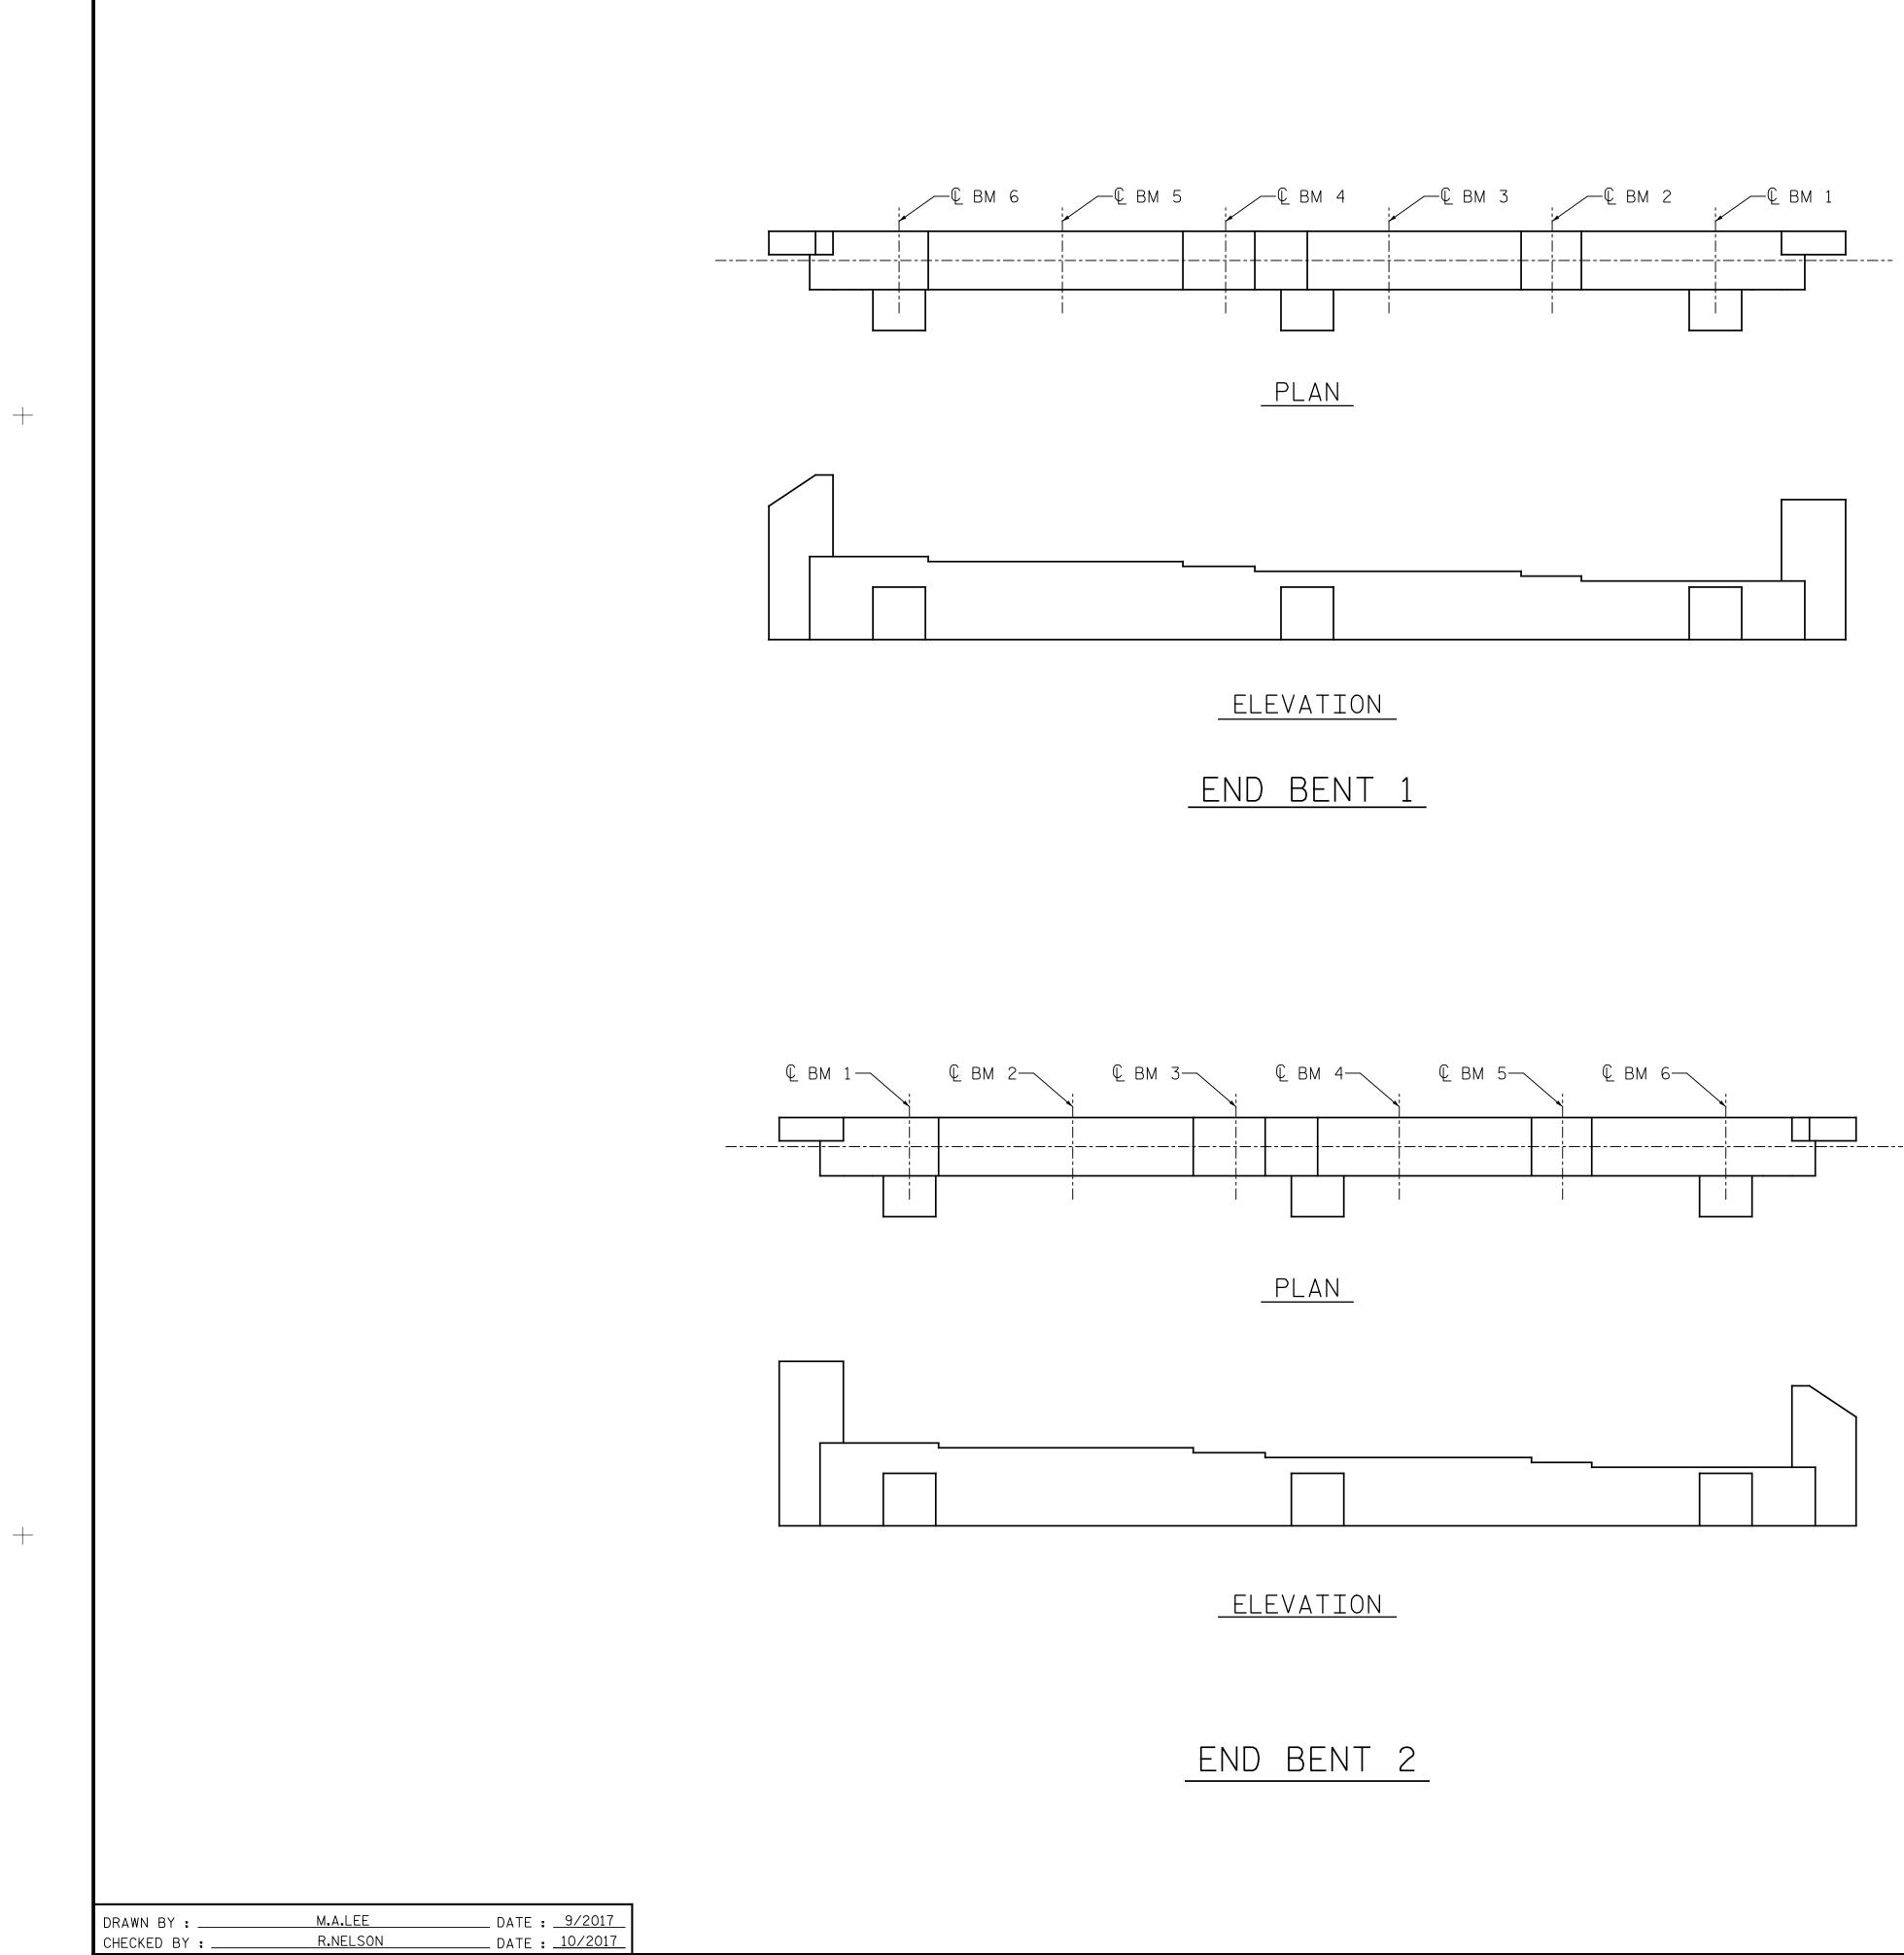

CHECKED BY :

| AS-BUILT REPA                                                                                                                                                                                                                                                                                                                                                                                                                                                                                                                                                                                                                                                                                                                                                                                                                                                 | IR QL      | JANTI        | ΓΥ -       | TABI        | LE           |  |
|---------------------------------------------------------------------------------------------------------------------------------------------------------------------------------------------------------------------------------------------------------------------------------------------------------------------------------------------------------------------------------------------------------------------------------------------------------------------------------------------------------------------------------------------------------------------------------------------------------------------------------------------------------------------------------------------------------------------------------------------------------------------------------------------------------------------------------------------------------------|------------|--------------|------------|-------------|--------------|--|
| END BENT 1                                                                                                                                                                                                                                                                                                                                                                                                                                                                                                                                                                                                                                                                                                                                                                                                                                                    | QUANTITIES |              |            |             |              |  |
|                                                                                                                                                                                                                                                                                                                                                                                                                                                                                                                                                                                                                                                                                                                                                                                                                                                               | ESTIMATE   |              | ACTUAL     |             |              |  |
| SHOTCRETE REPAIRS                                                                                                                                                                                                                                                                                                                                                                                                                                                                                                                                                                                                                                                                                                                                                                                                                                             | AREA<br>SF | VOLUME<br>CF | AREA<br>SF | DEPTH<br>FT | VOLUME<br>CF |  |
| CAP (VERTICAL FACE)                                                                                                                                                                                                                                                                                                                                                                                                                                                                                                                                                                                                                                                                                                                                                                                                                                           | 0          | 0            |            |             |              |  |
| CAP (HORIZONTAL, CORNER)                                                                                                                                                                                                                                                                                                                                                                                                                                                                                                                                                                                                                                                                                                                                                                                                                                      | 0          | 0            |            |             |              |  |
| END BENT 2                                                                                                                                                                                                                                                                                                                                                                                                                                                                                                                                                                                                                                                                                                                                                                                                                                                    | QUANTITIES |              |            |             |              |  |
|                                                                                                                                                                                                                                                                                                                                                                                                                                                                                                                                                                                                                                                                                                                                                                                                                                                               |            | ESTIMATE     |            | ACTUAL      |              |  |
| SHOTCRETE REPAIRS                                                                                                                                                                                                                                                                                                                                                                                                                                                                                                                                                                                                                                                                                                                                                                                                                                             | AREA<br>SF | VOLUME<br>CF | AREA<br>SF | DEPTH<br>FT | VOLUME<br>CF |  |
| CAP (VERTICAL FACE)                                                                                                                                                                                                                                                                                                                                                                                                                                                                                                                                                                                                                                                                                                                                                                                                                                           | 0          | 0            |            |             |              |  |
| CAP (HORIZONTAL, CORNER)                                                                                                                                                                                                                                                                                                                                                                                                                                                                                                                                                                                                                                                                                                                                                                                                                                      | 0          | 0            |            |             |              |  |
| VALUES IN CHART REPRESENT ESTIMATED REPAIR TOTALS AFTER<br>REMOVAL OF UNSOUND CONCRETE, MIN. OF 1"BEHIND REBAR AND<br>MIN. 2" CL TO SAWCUT. SEE REPAIR DETAILS.<br>NOTES:<br>REPAIR LOCATIONS AND ESTIMATE OF QUANTITIES ARE GIVEN<br>WITH THE BEST INFORMATION AVAILABLE. IF ADDITIONAL REPAIRS<br>NOT SHOWN ON THE DRAWINGS ARE DEEMED NECESSARY BY THE<br>INSPECTOR OR ENGINEER THE CONTRACTOR SHALL NOTE ON THE<br>DRAWINGS THE APPROXIMATE LOCATION AND DESCRIPTION OF THE<br>REPAIRS AND ADJUST THE ACTUAL QUANTITIES ENTERED INTO THE<br>REPAIR QUANTITY TABLE.<br>SHOTCRETE REPAIRS MAY BE REPLACED WITH CONCRETE REPAIRS<br>WITH THE APPROVAL OF THE ENGINEER.<br>FOR SHOTCRETE REPAIRS, SEE SPECIAL PROVISIONS.<br>FOR CONCRETE REPAIR, SEE SPECIAL PROVISIONS.<br>FOR CONCRETE REPAIR DETAILS, SEE "TYPICAL CAP & COLUMN<br>REPAIR DETAILS" SHEET. |            |              |            |             |              |  |