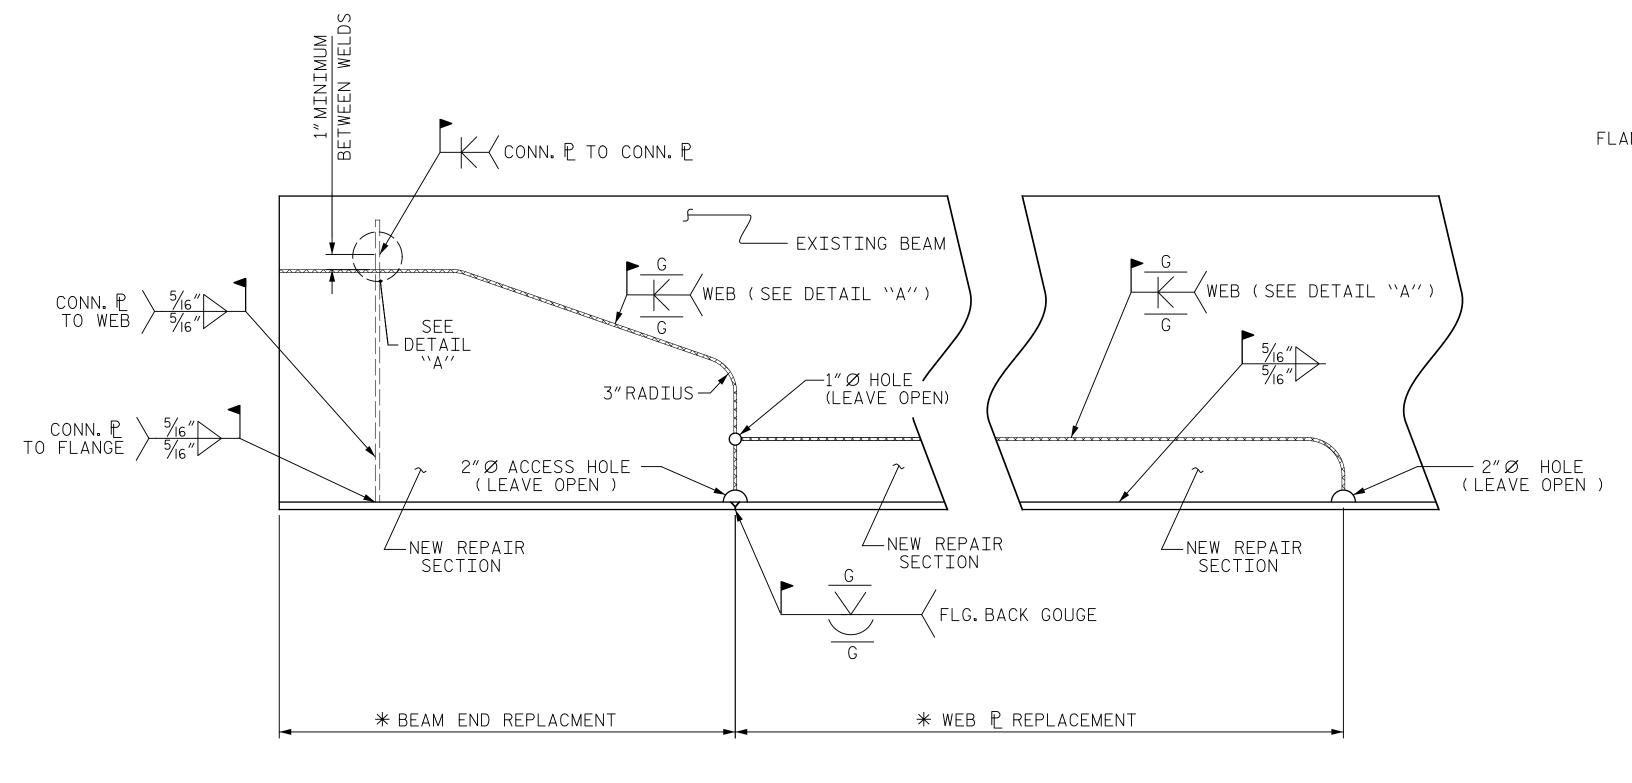

## SECTION LOSS BEAM END REPAIR ( "BE" REPAIR)

SECTION LOSS BEAM END REPAIR ("BE" REPAIR)

\*REPAIR BEAM END REPLACEMENT PRIOR TO WEB PREPLACEMENT