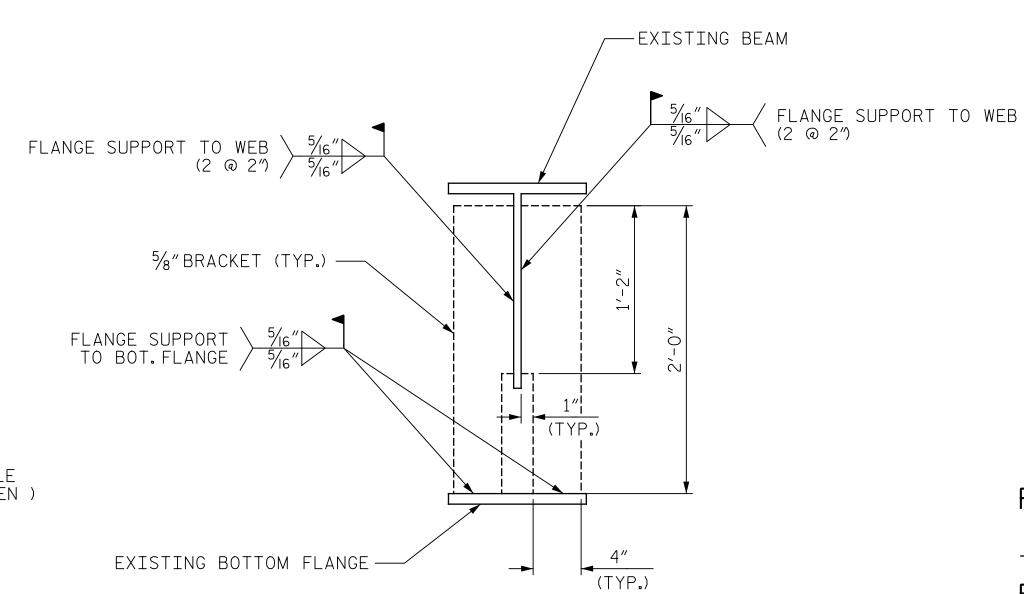

## FLANGE SUPPORT BRACKET

NOTE:

INSTALL FLANGE SUPPORT BRACKET PRIOR TO MAKING WEB P CUT REMOVE FLANGE SUPPORT BRACKET AFTER NEW WEB P HAS BEEN INSTALLED, GRIND WELDS FLUSH PRIOR TO PAINTING.

PROJECT NO. I-5889A BUNCOMBE COUNTY 369 BRIDGE NO.