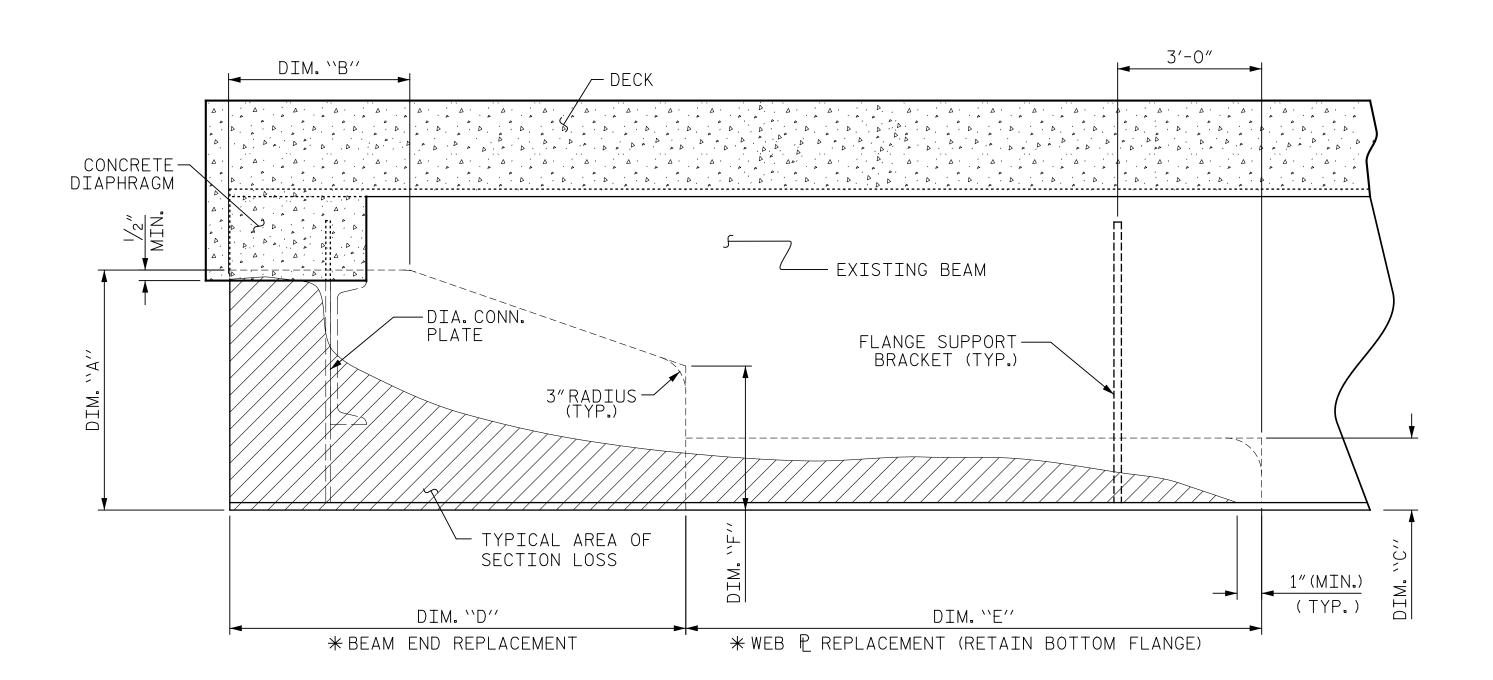

## SECTION LOSS BEAM END REPAIR ( "BE" REPAIR)

SECTION LOSS BEAM END REPAIR ("BE" REPAIR)

\*REPAIR BEAM END REPLACEMENT PRIOR TO WEB PREPLACEMENT