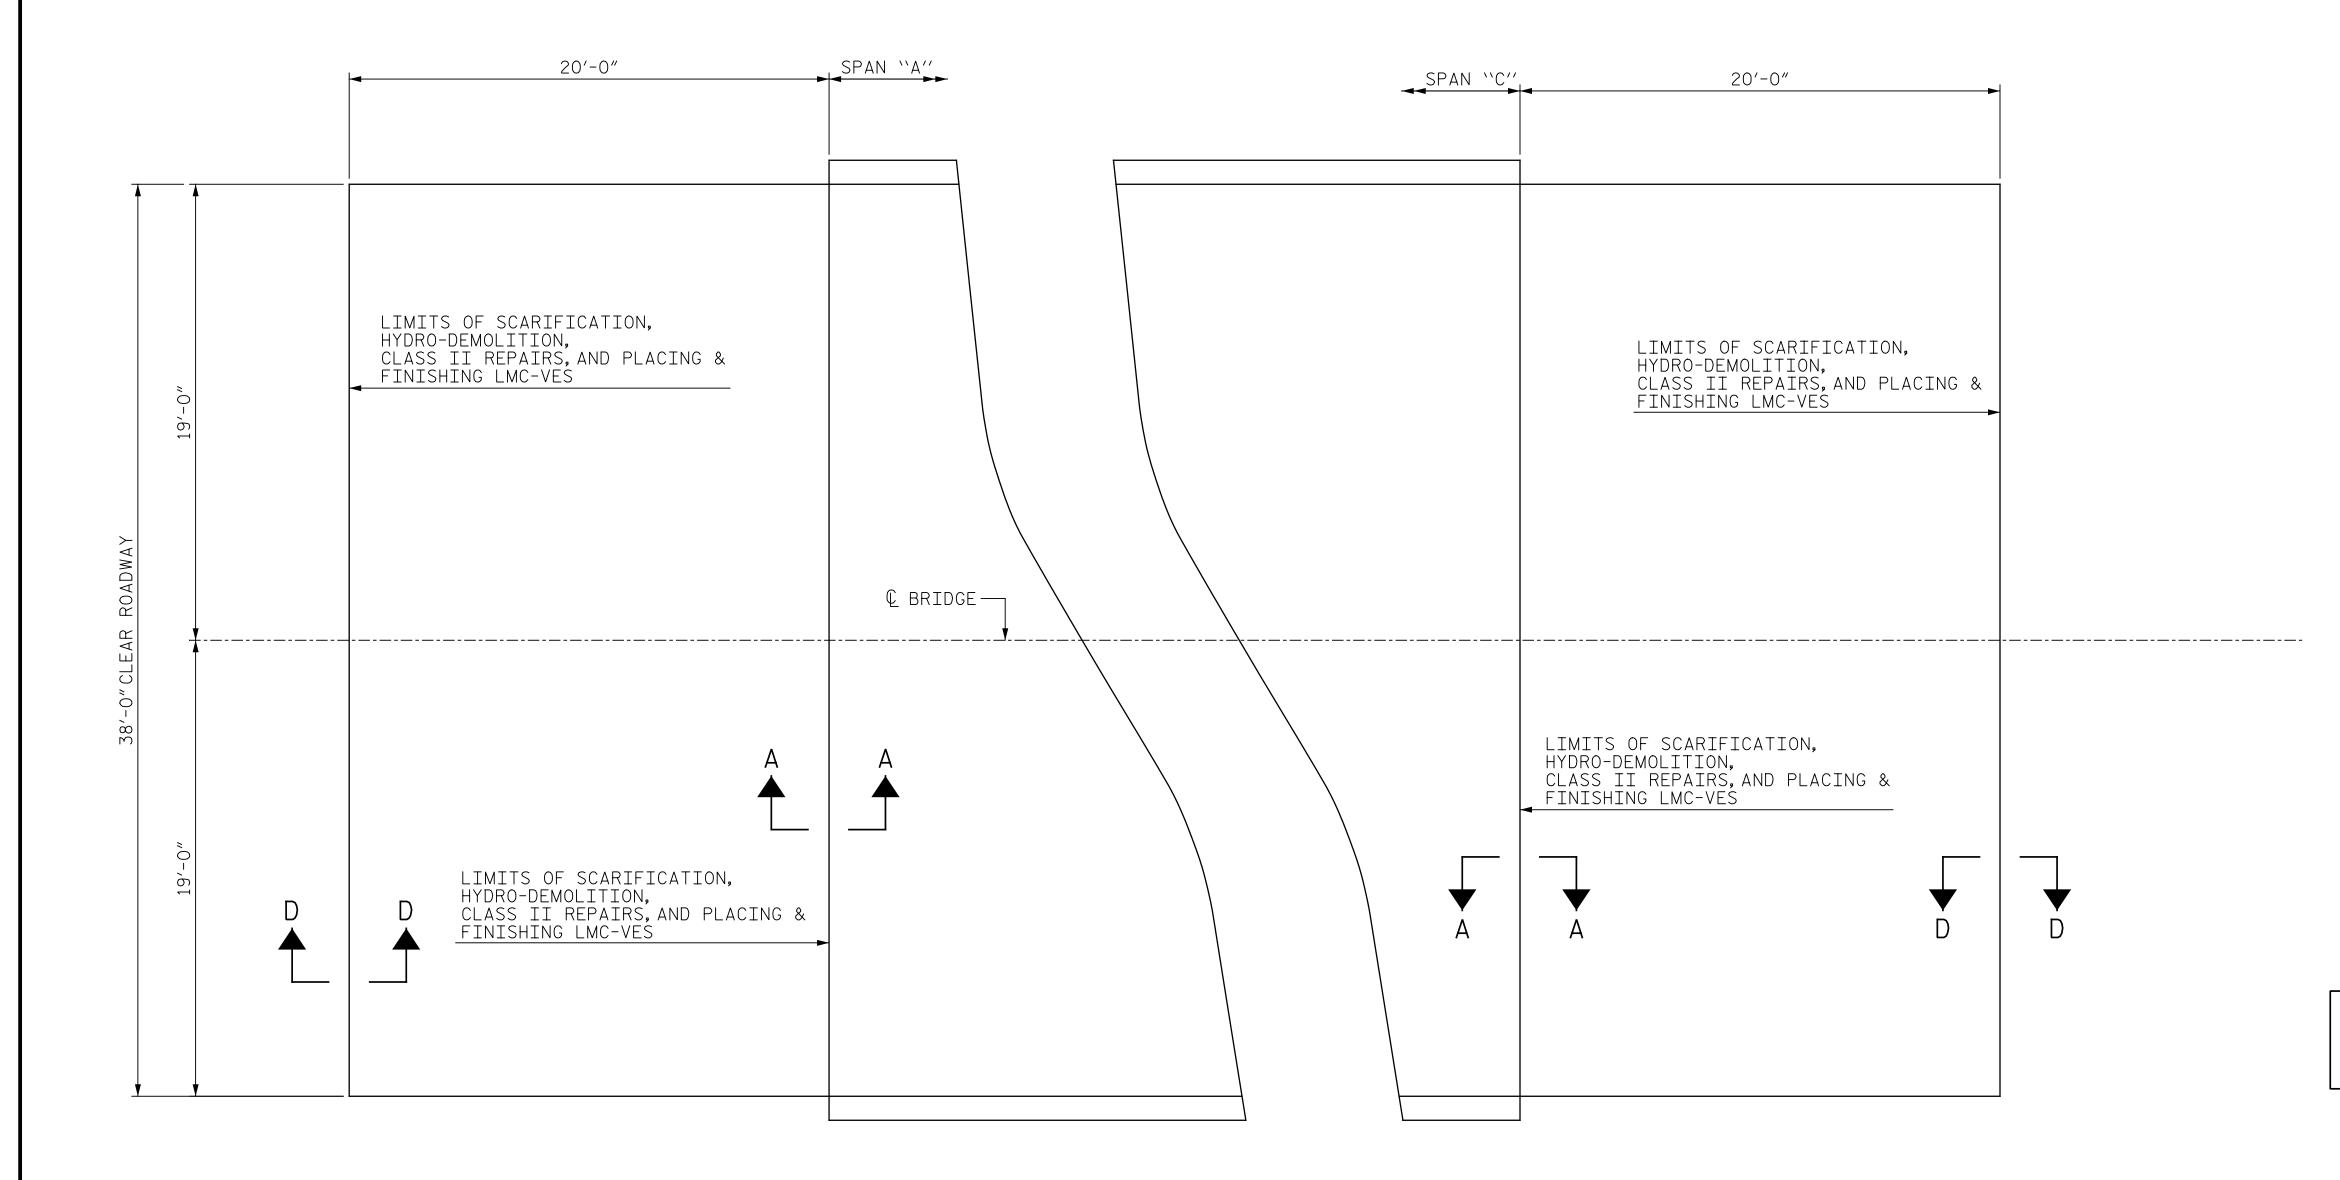

PLAN OF WEST APPROACH SLAB

(SEE SHEET NO. S-131 FOR SECTIONS A-A AND D-D)

PLAN OF EAST APPROACH SLAB

(SEE SHEET NO. S-131 FOR SECTIONS A-A AND D-D)

ESTIMATE ACTUAL SCARIFYING BRIDGE DECK 84.5 SY HYDRO-DEMOLITION OF BRIDGE DECK 84.5 SY CLASS II SURFACE PREPARATION GROOVING BRIDGE DECK 688.3 SF SUMMARY OF QUANTITIES FOR EAST APPROACH ESTIMATE ACTUAL SCARIFYING BRIDGE DECK 84.5 SY HYDRO-DEMOLITION OF BRIDGE DECK 84.5 SY CLASS II SURFACE PREPARATION GROOVING BRIDGE DECK 688.3 SF

## NOTES:

THE EXISTING BRIDGE DECK HAS AN ASPHALT WEARING SURFACE. IT IS POSSIBLE THAT CLASS II SURFACE PREPARATION MIGHT BE NECESSARY, BUT CANNOT BE ESTIMATED WITH THE AWS PRESENT. THE QUANTITY INDICATED IS FOR BIDDING PURPOSES ONLY. THE ACTUAL QUANTITY SHALL BE CONFIRMED AFTER SCARIFICATION OF BRIDGE DECK.

PAYMENT FOR CLASS II SURFACE PREPARATION. IS BASED UPON SQUARE FEET OF ADDITIONAL DEMOLITION REQUIRED FOLLOWING SCARIFICATION OF BRIDGE DECK. SEE "OVERLAY SURFACE PREPARATION" SPECIAL PROVISION.

APPROX. AREA CLASS II

- SURFACE PREPARATION

- BRIDGE JOINT DEMOLITION

- TEST LOCATIONS

NO DEFICIENCIES NOTED DURING FIELD SCOPING INSPECTION. THE CONTRACTOR AND ENGINEER SHALL INSPECT THE DECK SURFACE AFTER SCARFICATION FOR POTENTIAL CLASS II REPAIRS.