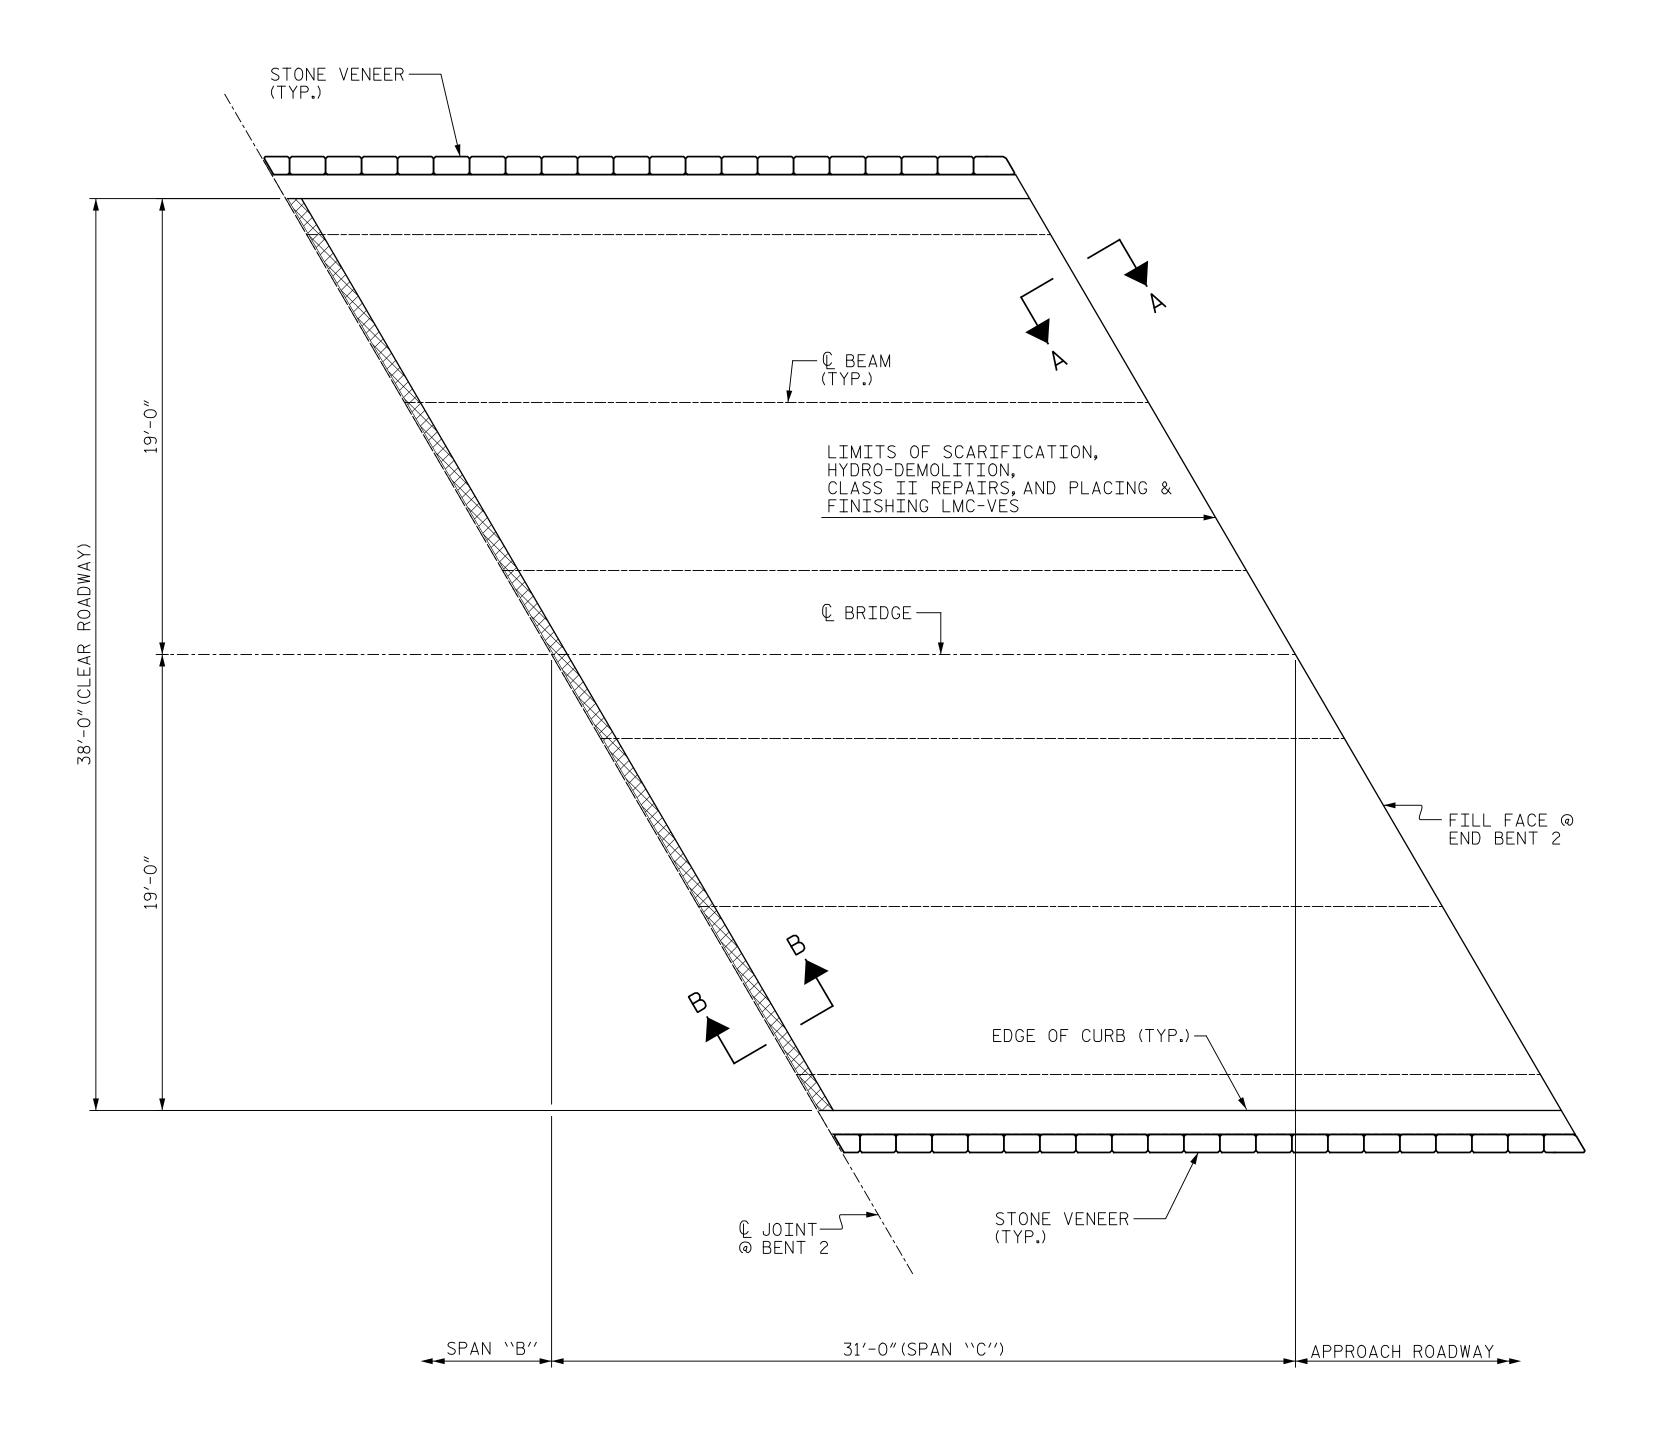

PLAN OF SPAN ''C''
(SEE SHEET NO. S-112 FOR SECTIONS A-A AND B-B)

SUMMARY OF QUANTITIES FOR SPAN "C"

ESTIMATE ACTUAL

SCARIFYING BRIDGE DECK

HYDRO-DEMOLITION OF BRIDGE DECK

CLASS II SURFACE PREPARATION

BRIDGE JOINT DEMOLITION

## NOTES:

THE EXISTING BRIDGE DECK HAS AN ASPHALT WEARING SURFACE, IT IS POSSIBLE THAT CLASS II SURFACE PREPARATION MIGHT BE NECESSARY, BUT CANNOT BE ESTIMATED WITH THE AWS PRESENT. THE QUANTITY INDICATED IS FOR BIDDING PURPOSES ONLY. THE ACTUAL QUANTITY SHALL BE CONFIRMED AFTER SCARIFICATION OF BRIDGE DECK.

PAYMENT FOR CLASS II SURFACE PREPARATION. IS BASED UPON SQUARE FEET OF ADDITIONAL DEMOLITION REQUIRED FOLLOWING SCARIFICATION OF BRIDGE DECK. SEE "OVERLAY SURFACE PREPARATION" SPECIAL PROVISION.

- APPROX, AREA CLASS II SURFACE PREPARATION

- BRIDGE JOINT DEMOLITION

- TEST LOCATIONS

NO DEFICIENCIES NOTED DURING FIELD SCOPING INSPECTION. THE CONTRACTOR AND ENGINEER SHALL INSPECT THE DECK SURFACE AFTER SCARFICATION FOR POTENTIAL CLASS II REPAIRS.