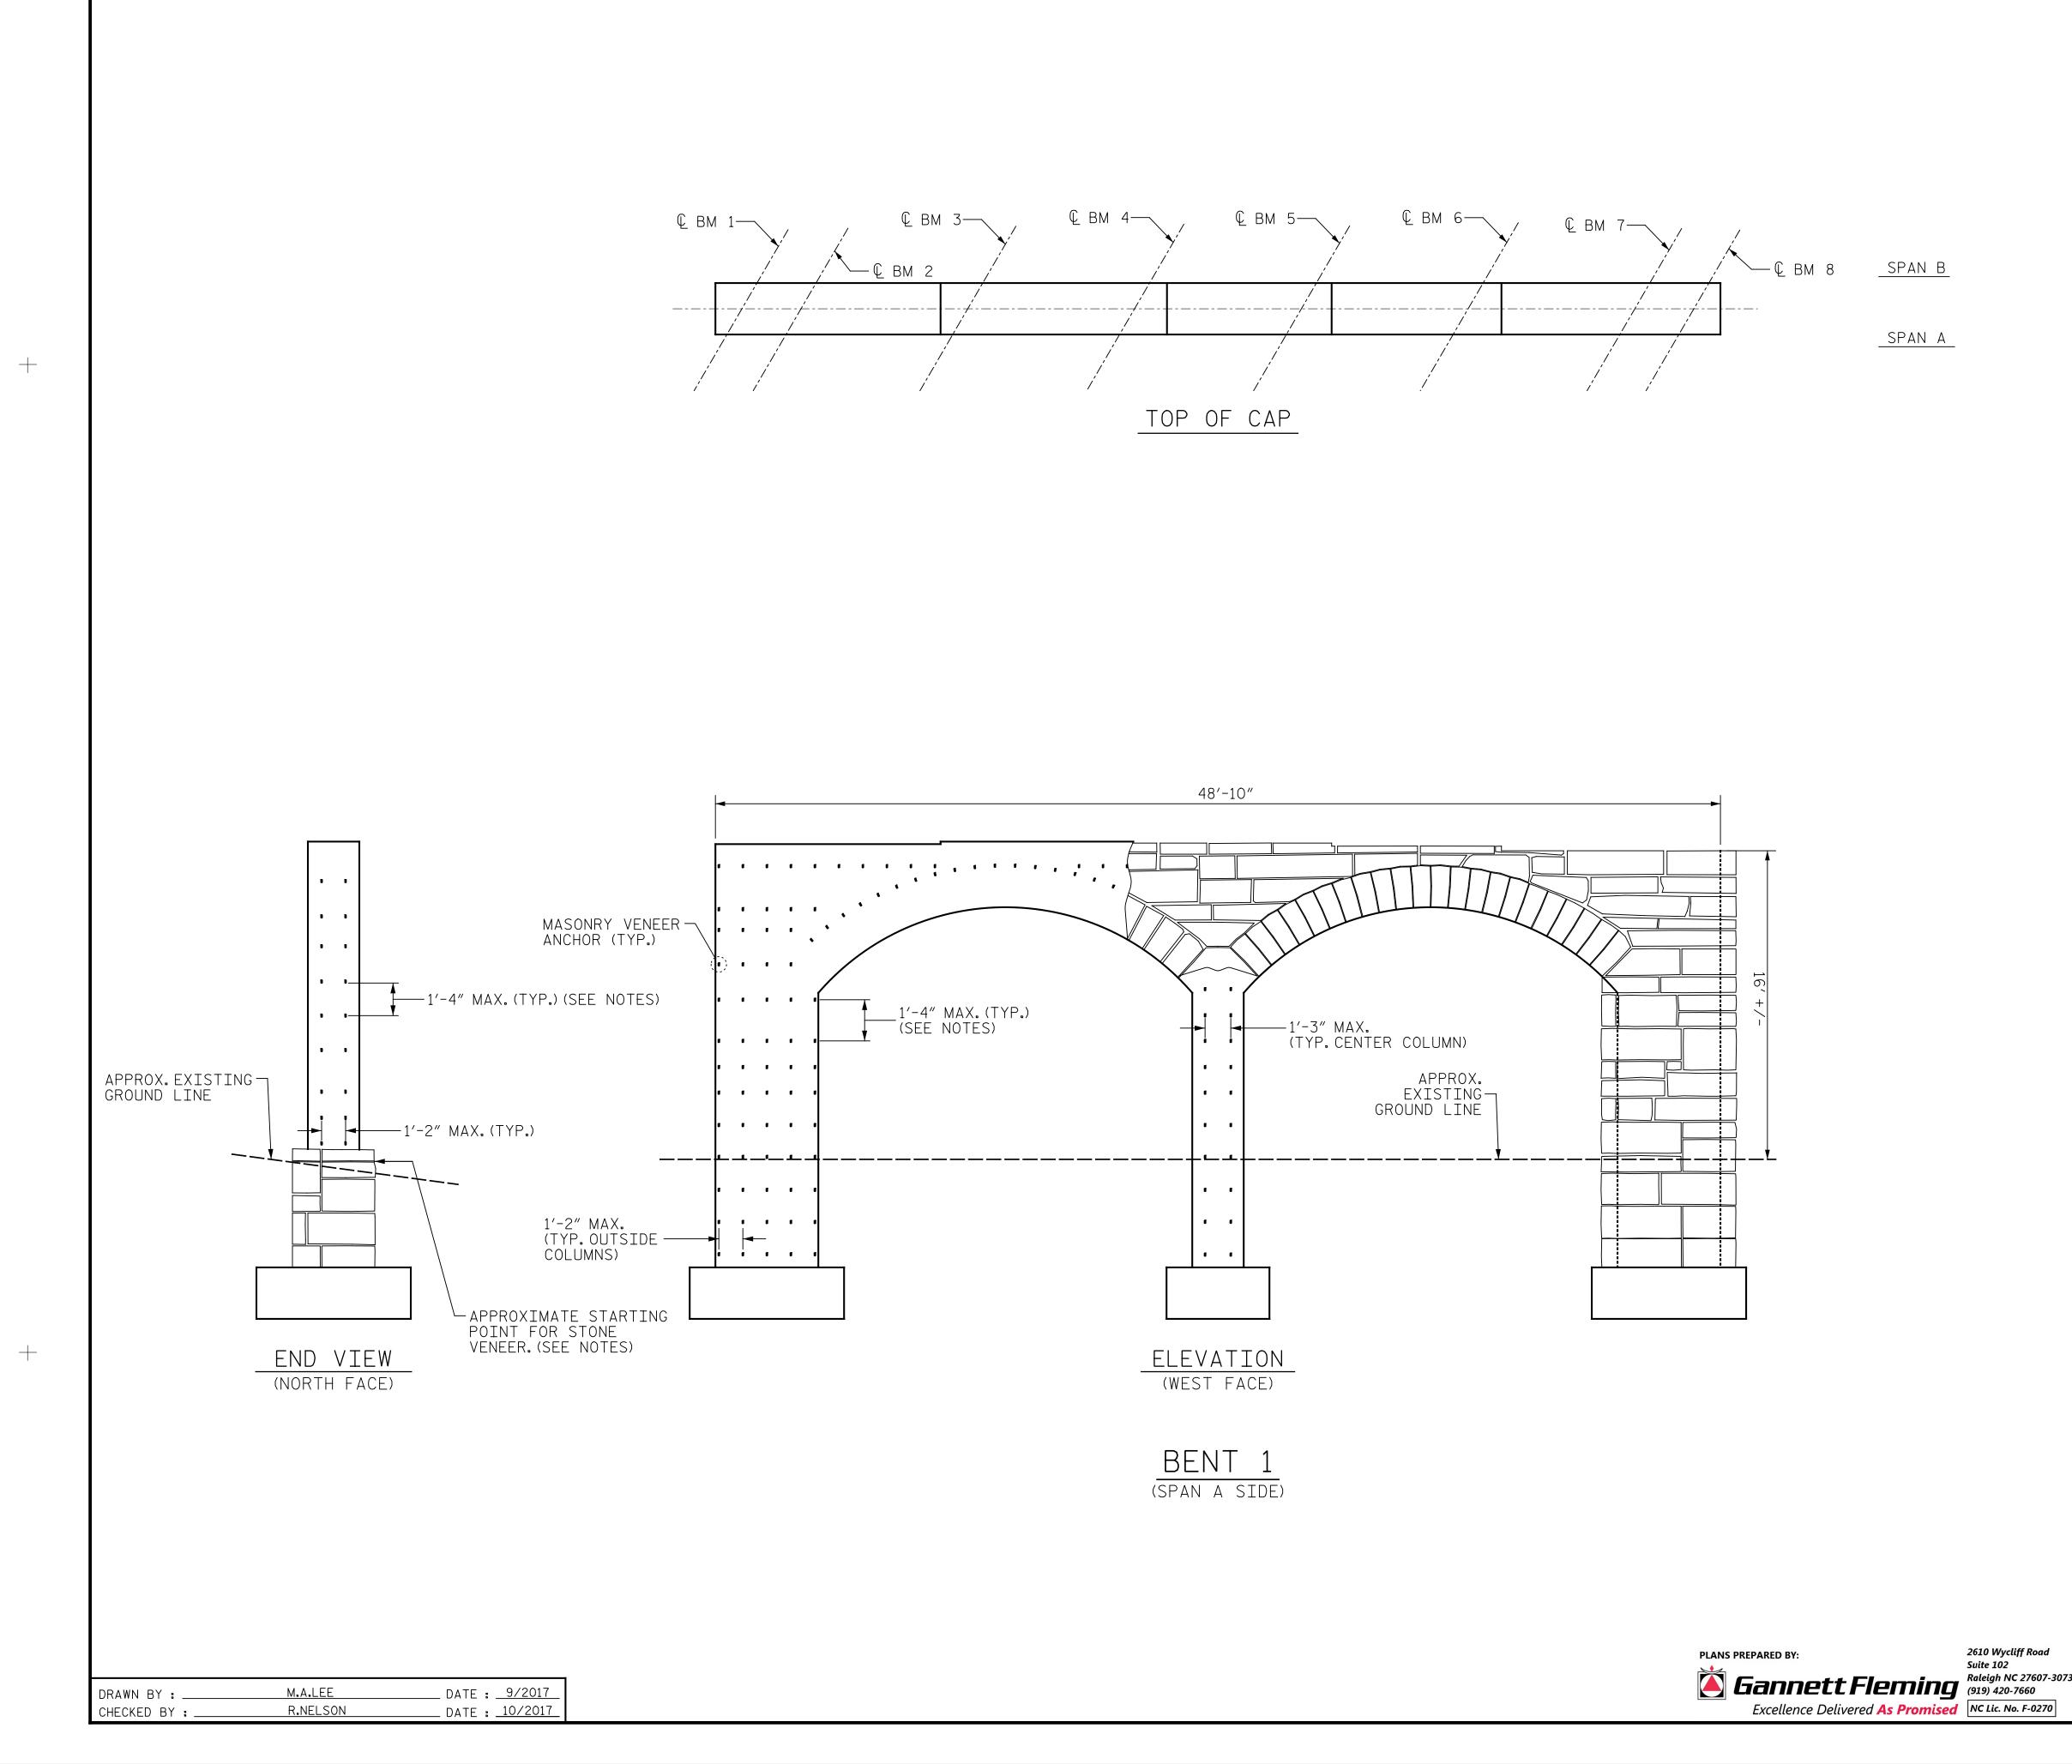

| AS- BUILT REPAIR QUANTITY TABLE |            |   |             |            |             |              |  |  |
|---------------------------------|------------|---|-------------|------------|-------------|--------------|--|--|
| BENT 1 REPAIRS                  | QUANTITIES |   |             |            |             |              |  |  |
| DENT I KEPAIKS                  | ESTIMATE   |   |             | ACTUAL     |             |              |  |  |
| SHOTCRETE REPAIRS               | AREA<br>SF | V | OLUME<br>CF | AREA<br>SF | DEPTH<br>FT | VOLUME<br>CF |  |  |
| CAP (VERTICAL FACE)             | 0          |   | 0           |            |             |              |  |  |
| CAP (HORIZONTAL, CORNER)        | 0          |   | 0           |            |             |              |  |  |
| COLUMN                          | 0          |   | 0           |            |             |              |  |  |
|                                 |            |   |             |            |             |              |  |  |
| ANCHORED VENEER                 |            |   | AREA<br>SF  |            |             | AREA<br>SF   |  |  |
|                                 |            |   | 1000        |            |             |              |  |  |
|                                 |            |   |             |            |             |              |  |  |
| EPOXY COATING                   |            |   | AREA<br>SF  |            |             | AREA<br>SF   |  |  |
| TOP OF CAP                      |            |   | 98          |            |             |              |  |  |
|                                 |            |   |             |            |             |              |  |  |

VALUES IN CHART REPRESENT ESTIMATED REPAIR TOTALS AFTER REMOVAL OF UNSOUND CONCRETE, MIN. OF 1"BEHIND REBAR AND MIN. 2"CL TO SAWCUT. SEE REPAIR DETAILS.

## NOTES:

REPAIR LOCATIONS AND ESTIMATE OF QUANTITIES ARE GIVEN WITH THE BEST INFORMATION AVAILABLE. IF ADDITIONAL REPAIRS NOT SHOWN ON THE DRAWINGS ARE DEEMED NECESSARY BY THE INSPECTOR OR ENGINEER THE CONTRACTOR SHALL NOTE ON THE DRAWINGS THE APPROXIMATE LOCATION AND DESCRIPTION OF THE REPAIRS AND ADJUST THE ACTUAL QUANTITIES ENTERED INTO THE REPAIR QUANTITY TABLE. FINAL REPAIR QUANTITIES WILL BE DETERMINED AFTER THE STONE VENEER IS REMOVED. QUANTITIES IN TABLE ARE ESTIMATED. FOR BENT REPAIRS, SEE "TYPICAL CAP AND COLUMN REPAIR DETAILS" SHOTCRETE REPAIRS MAY BE REPLACED WITH CONCRETE REPAIRS WITH THE APPROVAL OF THE ENGINEER. FOR SHOTCRETE REPAIRS, SEE SPECIAL PROVISIONS. FOR EPOXY COATING, SEE SPECIAL PROVISIONS.

| - | SHOTCRETE | REPAIR |
|---|-----------|--------|
|---|-----------|--------|

- CONCRETE REPAIR

| PROJECT NO. <u>I-5889A</u><br><u>BUNCOMBE</u> county<br>Bridge no. <u>358</u> |                                                                  |       |           |     |       |                        |  |  |
|-------------------------------------------------------------------------------|------------------------------------------------------------------|-------|-----------|-----|-------|------------------------|--|--|
| NUMBTH CAROL                                                                  | DEPARTMENT OF TRANSPORTATION<br>RALEIGH<br>BENT 1<br>SPAN A SIDE |       |           |     |       |                        |  |  |
| Docusigned by:<br>Exi Back of 11/20/2017<br>BASF91762D7044A                   |                                                                  |       |           |     |       |                        |  |  |
|                                                                               |                                                                  |       | SHEET NO. |     |       |                        |  |  |
| 73 DOCUMENT NOT CONSIDERED                                                    | NO. BY:                                                          | DATE: | N0.       | BY: | DATE: | S-101                  |  |  |
| FINAL UNLESS ALL<br>SIGNATURES COMPLETED                                      | 1 2                                                              |       | 3<br>4    |     |       | total<br>sheets<br>208 |  |  |