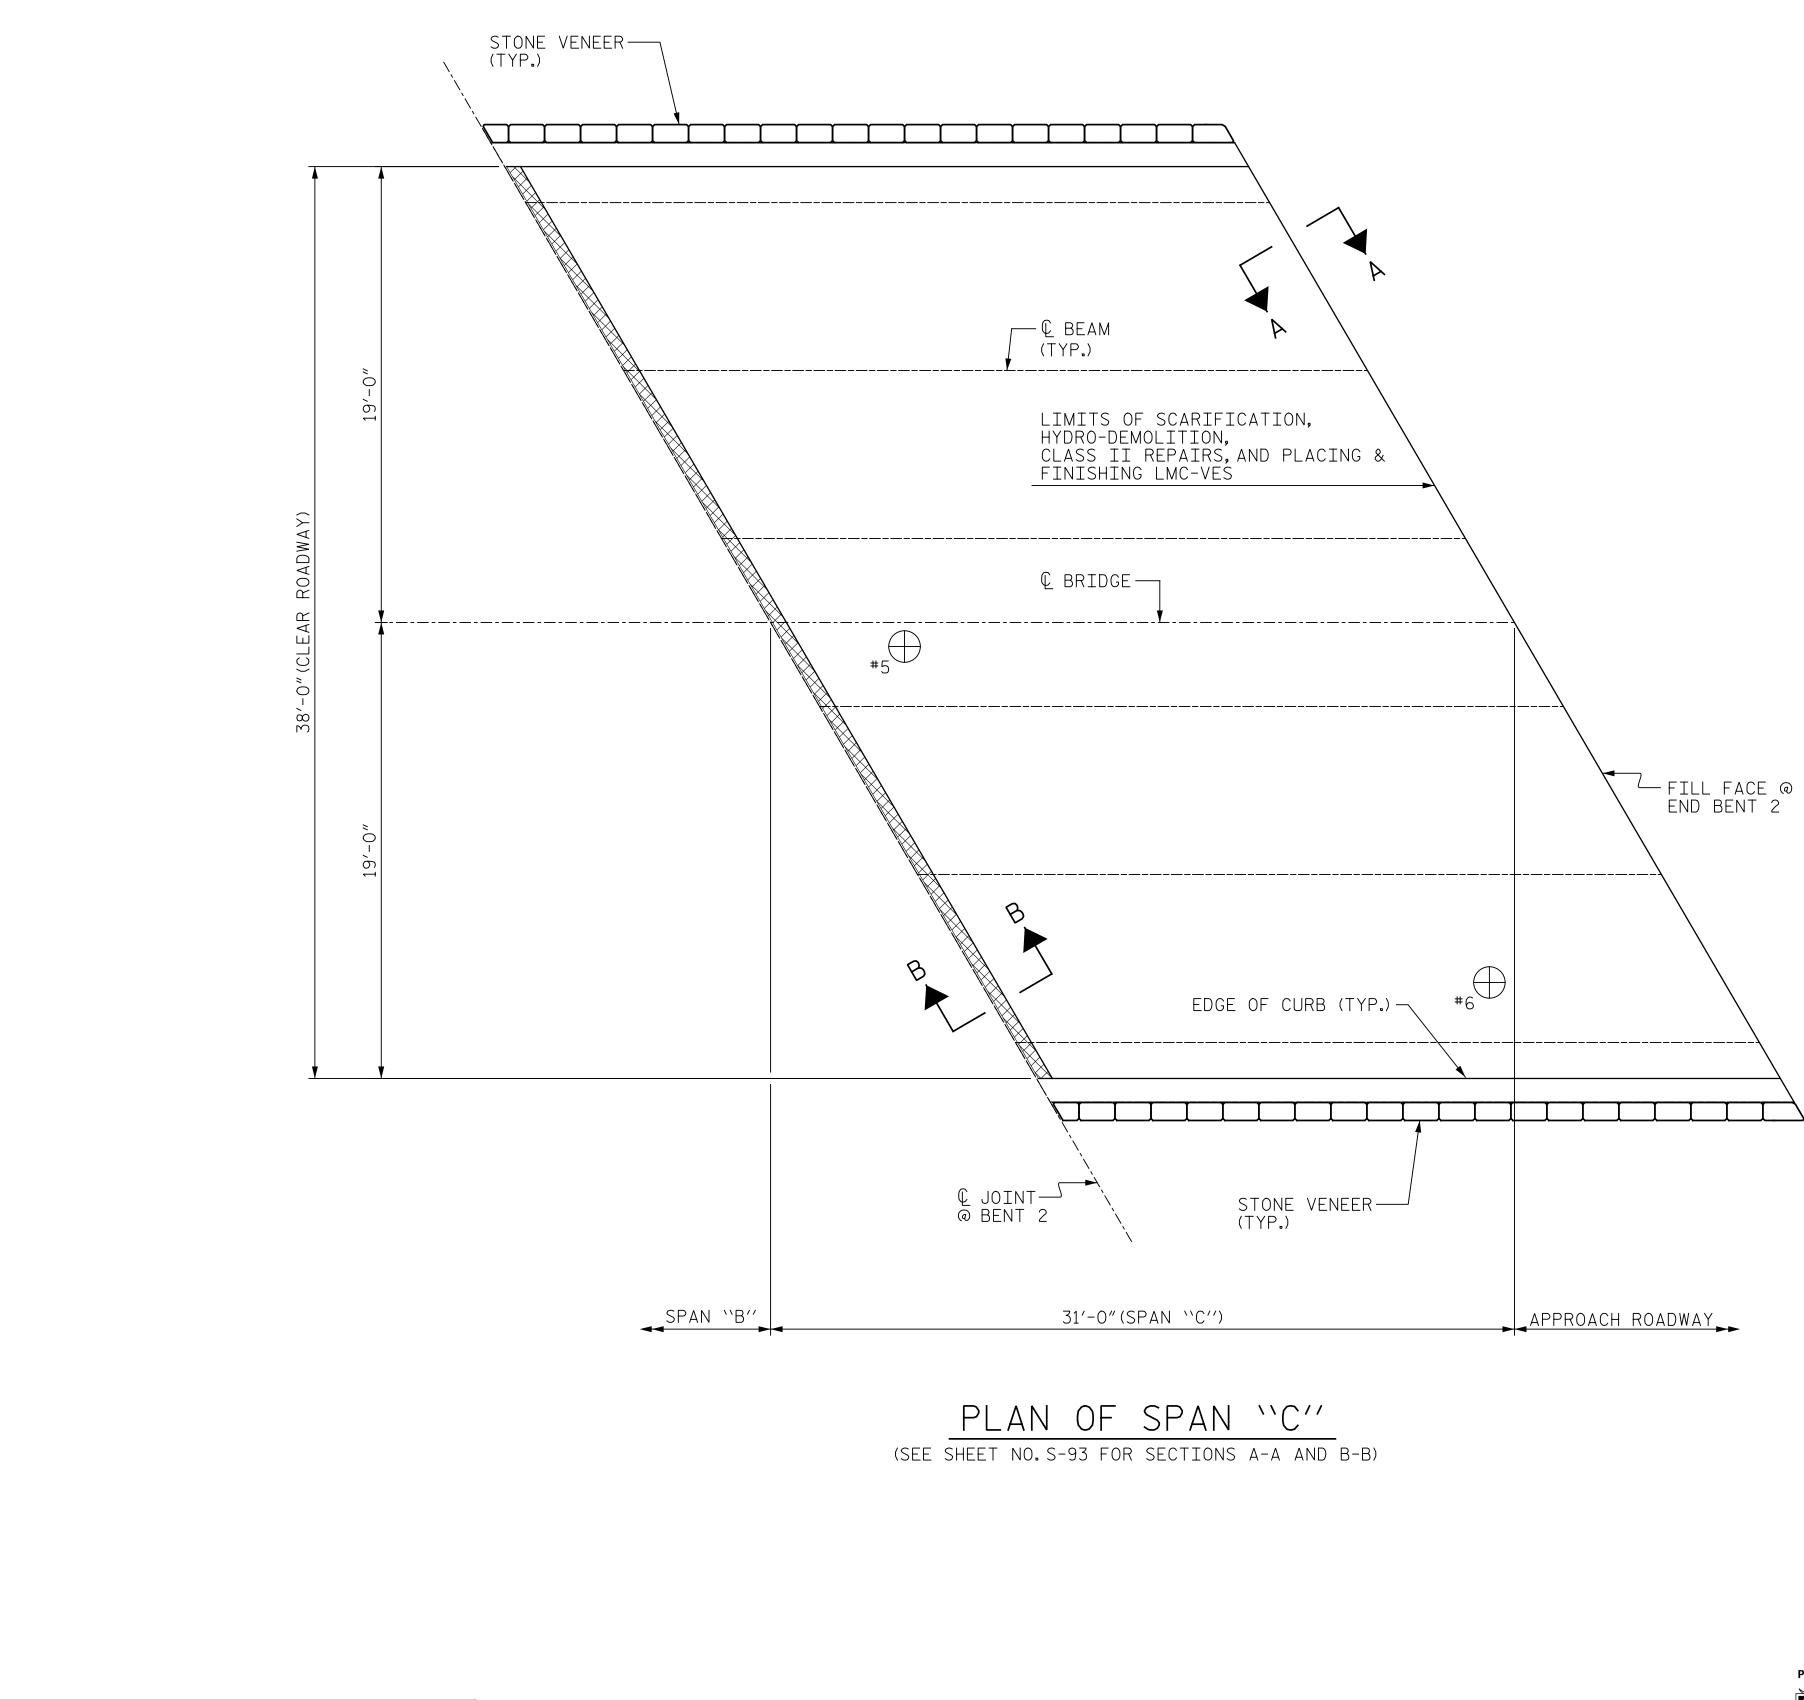

+

| SUMMARY OF QUANTITIES FOR SPAN ``C'' |           |        |  |  |  |  |
|--------------------------------------|-----------|--------|--|--|--|--|
|                                      | ESTIMATE  | ACTUAL |  |  |  |  |
| SCARIFYING BRIDGE DECK               | 128.8 SY  |        |  |  |  |  |
| HYDRO-DEMOLITION OF BRIDGE DECK      | 128.8 SY  |        |  |  |  |  |
| CLASS II SURFACE PREPARATION         | -         |        |  |  |  |  |
| BRIDGE JOINT DEMOLITION              | 22.0 SF   |        |  |  |  |  |
| GROOVING BRIDGE DECK                 | 1055.9 SF |        |  |  |  |  |

## NOTES:

THE EXISTING BRIDGE DECK HAS AN ASPHALT WEARING SURFACE. IT IS POSSIBLE THAT CLASS II SURFACE PREPARATION MIGHT BE NECESSARY, BUT CANNOT BE ESTIMATED WITH THE AWS PRESENT. THE QUANTITY INDICATED IS FOR BIDDING PURPOSES ONLY. THE ACTUAL QUANTITY SHALL BE CONFIRMED AFTER SCARIFICATION OF BRIDGE DECK.

PAYMENT FOR CLASS II SURFACE PREPARATION. IS BASED UPON SQUARE FEET OF ADDITIONAL DEMOLITION REQUIRED FOLLOWING SCARIFICATION OF BRIDGE DECK. SEE "OVERLAY SURFACE PREPARATION" SPECIAL PROVISION.

- SCARIFYING AND HYDRO-DEMOLITION OF BRIDGE DECK
- APPROX.AREA CLASS II SURFACE PREPARATION
- BRIDGE JOINT DEMOLITION
- **#1** - TEST LOCATIONS

## NO DEFICIENCIES NOTED DURING FIELD SCOPING INSPECTION. THE CONTRACTOR AND ENGINEER SHALL INSPECT THE DECK SURFACE AFTER SCARFICATION FOR POTENTIAL CLASS II REPAIRS.

|                                           | PROJEC<br>B<br>BRIDGE                                              | UNCO      | ME         |       | CO                        | <u>A</u><br>UNTY       |  |
|-------------------------------------------|--------------------------------------------------------------------|-----------|------------|-------|---------------------------|------------------------|--|
| TH CAROL                                  | STATE OF NORTH CAROLINA<br>DEPARTMENT OF TRANSPORTATION<br>RALEIGH |           |            |       |                           |                        |  |
| SEAL<br>020208                            | SUR                                                                |           |            | PREFN | PARA <sup>-</sup><br>`C'' | FION                   |  |
| Ein Bruch p 11/16/2017<br>BA9F91762D7044A |                                                                    |           |            |       |                           |                        |  |
|                                           |                                                                    | SHEET NO. |            |       |                           |                        |  |
| 073 DOCUMENT NOT CONSIDERED               | NO. BY:                                                            | DATE:     | ≥0.<br>NO. | BY:   | DATE:                     | S-91                   |  |
| FINAL UNLESS ALL<br>SIGNATURES COMPLETED  | 1                                                                  |           | জ<br>ব্রু  |       |                           | total<br>sheets<br>208 |  |