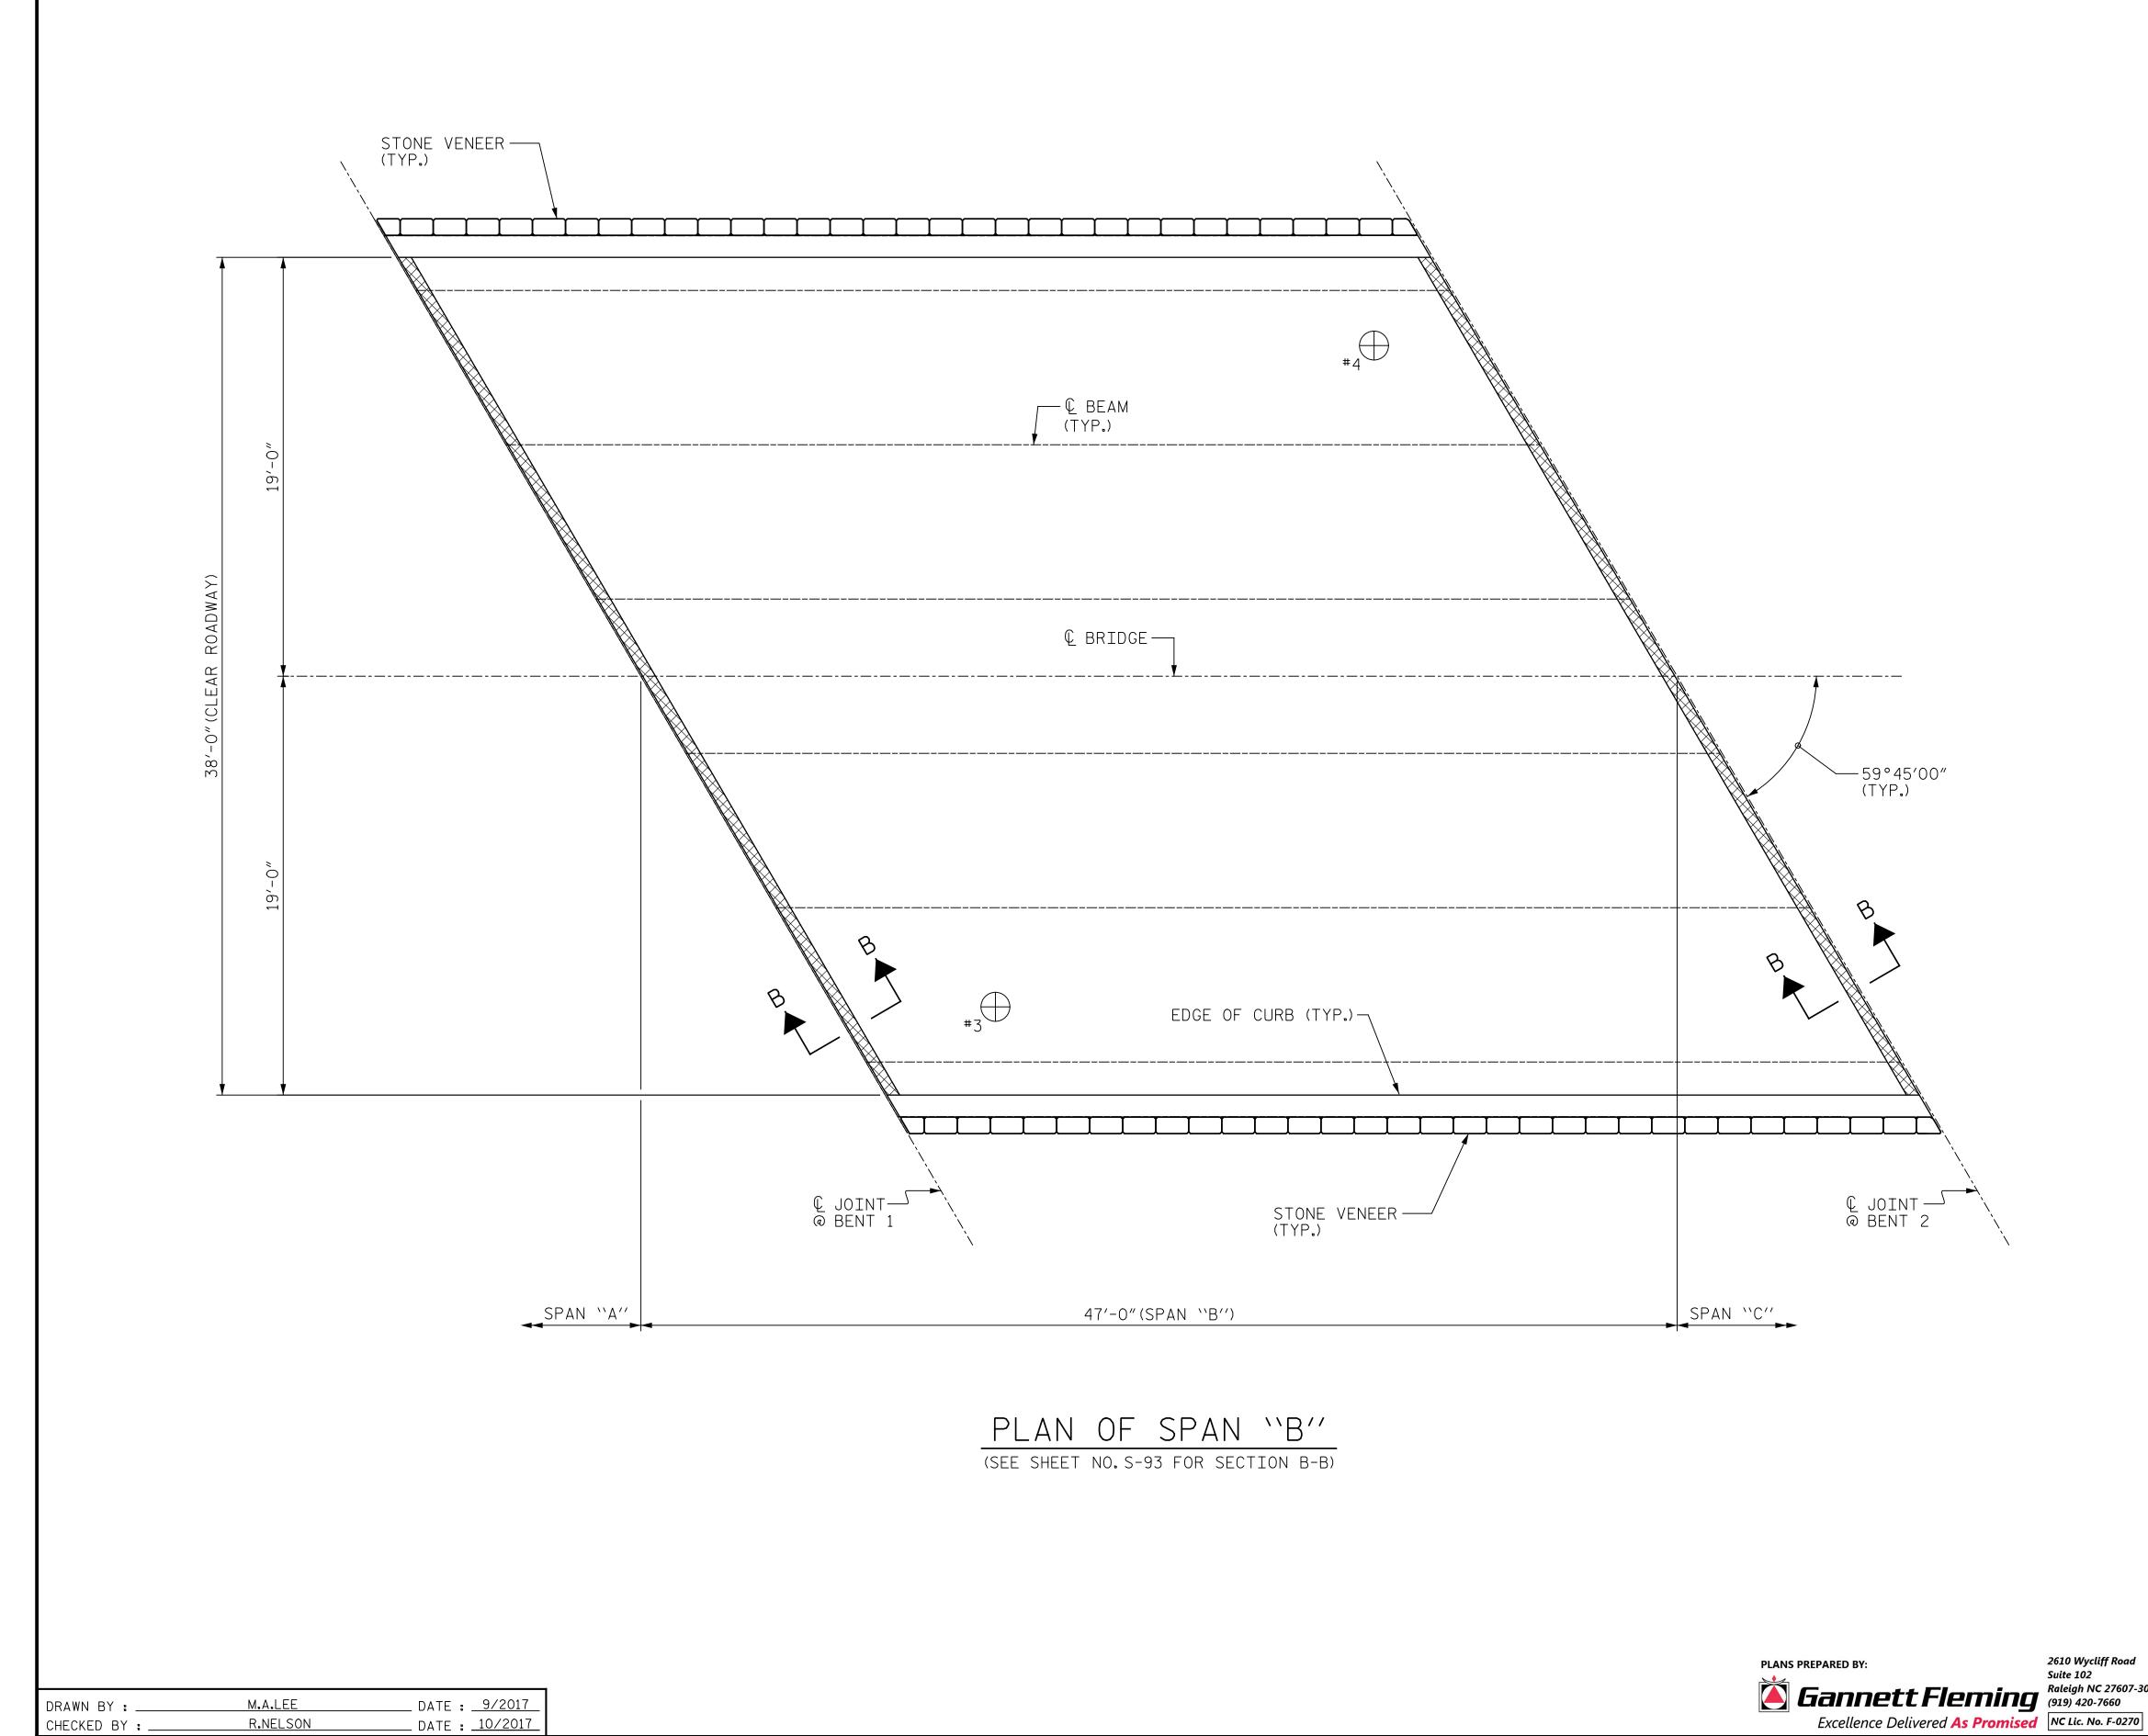

+

+

| SUMMARY OF QUANTITIES FOR SPAN ``B'' |           |        |  |  |  |
|--------------------------------------|-----------|--------|--|--|--|
|                                      | ESTIMATE  | ACTUAL |  |  |  |
| SCARIFYING BRIDGE DECK               | 194.3 SY  |        |  |  |  |
| HYDRO-DEMOLITION OF BRIDGE DECK      | 194.3 SY  |        |  |  |  |
| CLASS II SURFACE PREPARATION         | _         |        |  |  |  |
| BRIDGE JOINT DEMOLITION              | 44.0 SF   |        |  |  |  |
| GROOVING BRIDGE DECK                 | 1598.4 SF |        |  |  |  |

## NOTES:

THE EXISTING BRIDGE DECK HAS AN ASPHALT WEARING SURFACE. IT IS POSSIBLE THAT CLASS II SURFACE PREPARATION MIGHT BE NECESSARY, BUT CANNOT BE ESTIMATED WITH THE AWS PRESENT. THE QUANTITY INDICATED IS FOR BIDDING PURPOSES ONLY. THE ACTUAL QUANTITY SHALL BE CONFIRMED AFTER SCARIFICATION OF BRIDGE DECK.

PAYMENT FOR CLASS II SURFACE PREPARATION. IS BASED UPON SQUARE FEET OF ADDITIONAL DEMOLITION REQUIRED FOLLOWING SCARIFICATION OF BRIDGE DECK. SEE ``OVERLAY SURFACE PREPARATION'' SPECIAL PROVISION.

- SCARIFYING AND HYDRO-DEMOLITION OF BRIDGE DECK
- APPROX.AREA CLASS II SURFACE PREPARATION
- BRIDGE JOINT DEMOLITION
- - TEST LOCATIONS

## NO DEFICIENCIES NOTED DURING FIELD SCOPING INSPECTION. THE CONTRACTOR AND ENGINEER SHALL INSPECT THE DECK SURFACE AFTER SCARFICATION FOR POTENTIAL CLASS II REPAIRS.

|                                                                   |                     | CT NO.<br><u>Unco</u><br>E no |                | CO                            | <u>A</u><br>OUNTY      |
|-------------------------------------------------------------------|---------------------|-------------------------------|----------------|-------------------------------|------------------------|
| DocuSigned by:<br>Exi Bad Bay |                     | FACE                          | RALEIGH        | nsporta <sup>.</sup><br>PARAT |                        |
|                                                                   | REVISIONS SHEET NO. |                               |                |                               |                        |
| 073 DOCUMENT NOT CONSIDERED                                       | NO. BY:             | DATE:                         | NO. BY:        | DATE:                         | S-90                   |
| FINAL UNLESS ALL<br>SIGNATURES COMPLETED                          | 1                   |                               | <u> 3</u><br>4 |                               | total<br>sheets<br>208 |